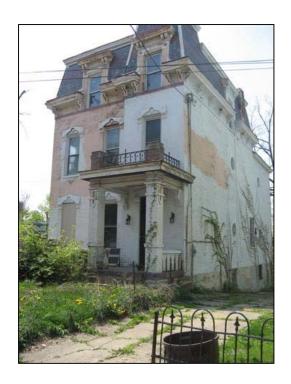

The main Harrison Terminal structure was built in 1885 and was occupied by a variety of tenants including furniture manufacturing, bakery supply, trailer sales, advertising, music recording, and several transportation companies. A sheet metal company and a foundry also previously occupied a portion of the parcel. The main building is currently being renovated into residential apartments and commercial storefronts.

The Harrison Terminal property, located at 1220 Harrison Avenue, appeared to be vacant during the site reconnaissance. None of the numerous abandoned vehicles evident on the 2006 image were present during the site visit. A fence surrounding the perimeter of the property prevented full access. As a result, signs of contamination associated with the auto-recycling center were not observed.