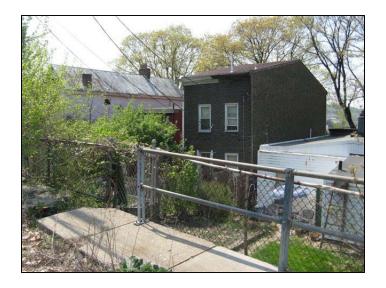

The Harrison Terminal property, located at 1220 Harrison Avenue, appeared to be vacant during the site reconnaissance. None of the numerous abandoned vehicles evident on the 2006 image were present during the site visit. A fence surrounding the perimeter of the property prevented full access. As a result, signs of contamination associated with the auto-recycling center were not observed.

One property of interest that does in fact warrant a Phase I ESA is the former Harrison Terminal location. The Harrison Terminal facility is listed on multiple databases (RCRA-

LQG, FINDS, DEER, OH LUST, OH SPILLS, OH Brownfields). Additionally, a former tenant, Reynolds Aluminum Recycling, previously operated an auto salvage and recycling business on the property. This historic land use represents an environmental condition and warrants a Phase I ESA.