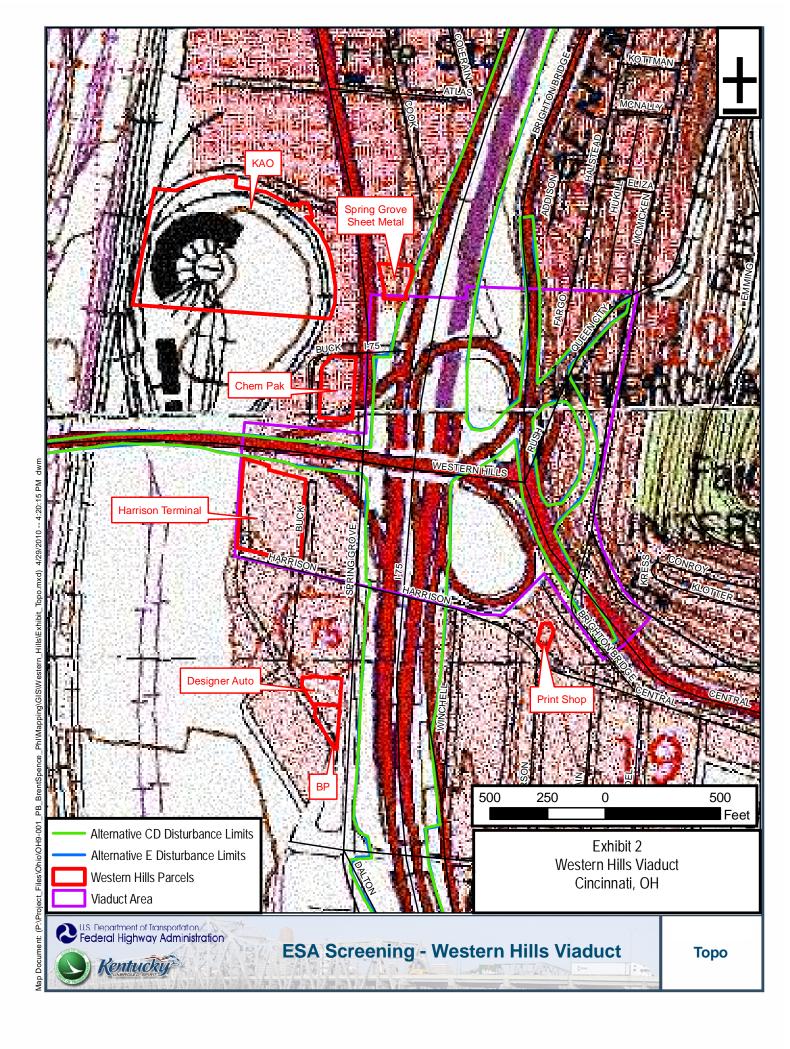

The former Harrison Terminal, located at 1220 Harrison Avenue, is of particular interest as partial impacts are expected at this location. This facility is listed on multiple databases (RCRA-LQG, FINDS, DEER, OH LUST, OH SPILLS, OH Brownfields, FINDS), and the historic mapping review revealed land uses of concern (auto recycling, foundry). The structures on this property will not be impacted but a strip of right of way take is expected at the northern property boundary.

In general, the eastern project area has historically been, and still is today, dominated by residential structures.

The west side of Spring Grove Avenue, just north of the current Western Hills Viaduct, historically contained a mixture of properties including machine shops (1950,1981), a filling station (1950) and numerous residential dwellings (1891, 1904, 1922). Though the historic land uses are of concern, none of the properties located along the west side of Spring Grove Avenue will be impacted.

The east side of Spring Grove Avenue, just north of the current Western Hills Viaduct, historically lacked the industrial land use present across Spring Grove. This area was predominantly occupied by residential structures (1891, 1904, 1922, 1950). An auto repair shop was previously located near the present day Spring Grove Sheet Metal facility. The Sanborn mapping did not reveal obvious land use concerns in this area.

The Sanborn mapping did reveal historical land uses of concern in the Harrison Terminal vicinity. A foundry (1891, 1904) and numerous auto repairs structures (1950, 1981) were evident on the historic mapping reviewed.

- Chem Pack Inc Facility Index System (FINDS)
   2261 Spring Grove Ave
   Cincinnati, OH
- KAO Brands / Andrew Jergens Company Resource Conservation and Recovery Act Small Quantity Generator (RCRA-SQG) FINDS, Toxic Substance Control Act (TSCA), Toxic Chemical Release Inventory System (TRIS), Material Licensing Tracking System (MLTS), Ohio EPA Spills Database (OH SPILLS), Pesticide Enforcement Action Database (FTTS), Historic Pesticide Enforcement Action Database (HIST FTTS), Emergency Response Notification System (ERNS), Ohio Leaking Underground Storage Tank (OH LUST), Ohio Underground Storage Tank (OH UST) 2535 Spring Grove Ave Cincinnati, OH
- BP Oil Co Site 09138 RCRA Conditionally Exempt Small Quantity Generator (CESQG), FINDS
   2139 Spring Grove Avenue Cincinnati OH
- Designer Customs & Auto Shop RCRA-CESQG, FINDS 2147 Spring Grove Avenue Cincinnati, OH

- CSX RCRA-Non Generator (NonGen), FINDS 2261 Buck Street Cincinnati, OH
- CSX Intermodal RCRA-NonGen, ERNS, Hazardous Material Incident Report System (HMIRS), FTTS, HIST FTTS 2149 Western Avenue Cincinnati OH
- Unknown OH SPILLS 2230 Buck Street Cincinnati, OH

The following facilities will be partially impacted by the proposed interchange improvements.

- Reynolds Aluminum FINDS 2225 Buck Street Cincinnati, OH
- Harrison Terminal RCRA-Large Quantity Generator (LQG), FINDS, Division of Emergency Remedial Response (DERR), OH LUST, OH SPILLS, OH Brownfields
   1220 Harrison Avenue Cincinnati, OH

JD's Bar and Grill, a vacant parking lot, and Spring Grove Sheet Metal were observed along the east side of Spring Grove Avenue, just north of the Western Hills Viaduct. Spring Grove Sheet Metal appeared to be solely a fabrication facility, not manufacturing. Furthermore, the Sheet Metal facility is not expected to be impacted. However, JD's Bar and Grill and the parking lot are expected to be partially impacted with elevated structures over the parcels. Neither the vacant parking lot, nor JD's Bar and Grill, presented environmental concerns.