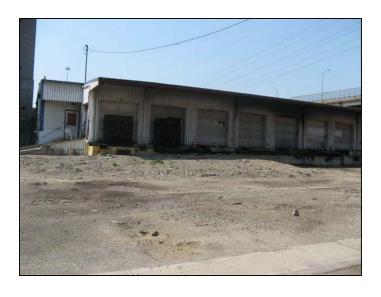

The former Harrison Terminal, located at 1220 Harrison Avenue, is of particular interest as partial impacts are expected at this location. This facility is listed on multiple databases (RCRA-LQG, FINDS, DEER, OH LUST, OH SPILLS, OH Brownfields, FINDS), and the historic mapping review revealed land uses of concern (auto recycling, foundry). The structures on this property will not be impacted but a strip of right of way take is expected at the northern property boundary.

The Harrison Terminal and Reynolds Aluminum facilities are actually owned by one property owner, E & T Real Estate Holdings, and simply referred to as the "Harrison Terminal." The Reynolds facility, a company that recycled semi-trailers, semi-tractors, delivery trucks and vans, previously operated out of one of the smaller buildings on the parcel. The Reynolds facility is believed to have vacated the site in early 2009 after the purchase by E & T Real Estate Holdings.

The main Harrison Terminal structure was built in 1885 and was occupied by a variety of tenants including furniture manufacturing, bakery supply, trailer sales, advertising, music recording, and several transportation companies. A sheet metal company and a foundry also previously occupied a portion of the parcel. The main building is currently being renovated into residential apartments and commercial storefronts.

The Harrison Terminal property, located at 1220 Harrison Avenue, appeared to be vacant during the site reconnaissance. None of the numerous abandoned vehicles evident on the 2006 image were present during the site visit. A fence surrounding the perimeter of the property prevented full access. As a result, signs of contamination associated with the auto-recycling center were not observed.