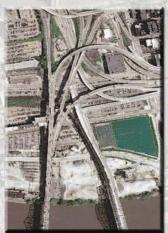

However, the Western Hills Viaduct area changed after the 2007 ESA Screening and Brent Spence Bridge Replacement/Rehabilitation Phase I ESA, thus creating the need for the specific Western Hills Viaduct ESA Screening. Two alternatives, C/D and E, are being considered to improve traffic flow and increase capacity around the Western Hills Viaduct. Both alternatives include a newly reconfigured Western Hills Viaduct interchange. Specific construction details (*i.e.*, earth disturbance, drainage features, etc) are not known at this time. ESA Screening Checklist forms are contained in Appendix A. The updated Western Hills Viaduct study area is shown in Appendix B. Aerial exhibits are contained in Appendix C.

#### 2.0 HISTORICAL AERIAL IMAGES

Historic and current aerial images were reviewed in an effort to identify potential environmental conditions. Environmental Data Resources (EDR) and the Ohio Department of Transportation Office of Aerial Engineering provided historic aerial images from the following years for review: 1950, 1964, 1981 and 2006. Aerial images prior to 1950 were not available from either resource.

The eastern portion of the Western Hills Viaduct area, near the Central Parkway / McMicken Avenue / McMillan Street intersection appears very similar today as it did in 1950 with residential structures dominating the landscape. Many of the same residential structures evident on the 1950 image are still present today. The remaining portions of the project area appear vastly different prior to the construction of the interstate system. Numerous unidentified structures, located in the vicinity of the current interstate system, are present on the 1950 mapping.

The early 1960s construction of the current interstate system forever changed the landscape with the demolition of entire city blocks and countless structures. Though many of the structures were replaced by the interstate system, several structures located outside of the interstate are still evident today.

The 1981 aerial images reveal many of the same structures and roadways present today.

The 2006 image appears virtually identical to today's land use with one obvious difference being the presence of a presumed junkyard located on the west side of South Buck Street. The presence of the junkyard on the parcel potentially represents an environmental condition that warrants a Phase I ESA.