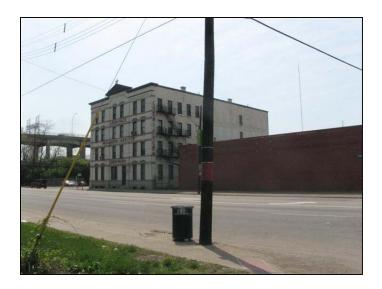

The main Harrison Terminal structure was built in 1885 and was occupied by a variety of tenants including furniture manufacturing, bakery supply, trailer sales, advertising, music recording, and several transportation companies. A sheet metal company and a foundry also previously occupied a portion of the parcel. The main building is currently being renovated into residential apartments and commercial storefronts.

The Harrison Terminal property, located at 1220 Harrison Avenue, appeared to be vacant during the site reconnaissance. None of the numerous abandoned vehicles evident on the 2006 image were present during the site visit. A fence surrounding the perimeter of the property prevented full access. As a result, signs of contamination associated with the auto-recycling center were not observed.