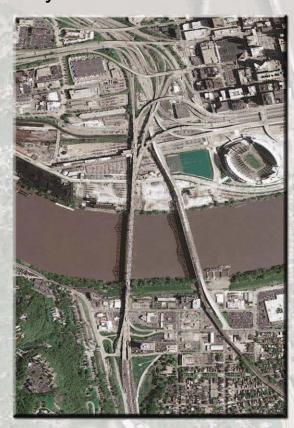

# **Environmental Site Assessment Screening - Western Hills Viaduct**

ODOT PID No. 75119 HAM-71/75-0.00/0.22 KYTC Project Item No. 6-17

May 2010

#### 1.0 INTRODUCTION

Environmental Site Assessment Screenings (ESA Screening) associated with interchange improvements to the Western Hills Viaduct in Cincinnati, Ohio were conducted. The Western Hills Viaduct improvements are considered part of the larger Brent Spence Bridge Replacement/Rehabilitation Project, currently in Step 6 of the Ohio Department of Transportation's (ODOT) Project Development Process. An ESA Screening was conducted in 2007 and the Brent Spence Bridge Replacement/Rehabilitation Project Phase I ESA was submitted for review in March and April 2010.

However, the Western Hills Viaduct area changed after the 2007 ESA Screening and Brent Spence Bridge Replacement/Rehabilitation Phase I ESA, thus creating the need for the specific Western Hills Viaduct ESA Screening. Two alternatives, C/D and E, are being considered to improve traffic flow and increase capacity around the Western Hills Viaduct. Both alternatives include a newly reconfigured Western Hills Viaduct interchange. Specific construction details (*i.e.*, earth disturbance, drainage features, etc) are not known at this time. ESA Screening Checklist forms are contained in Appendix A. The updated Western Hills Viaduct study area is shown in Appendix B. Aerial exhibits are contained in Appendix C.

#### 2.0 HISTORICAL AERIAL IMAGES

Historic and current aerial images were reviewed in an effort to identify potential environmental conditions. Environmental Data Resources (EDR) and the Ohio Department of Transportation Office of Aerial Engineering provided historic aerial images from the following years for review: 1950, 1964, 1981 and 2006. Aerial images prior to 1950 were not available from either resource.

The 1981 aerial images reveal many of the same structures and roadways present today.

The 2006 image appears virtually identical to today's land use with one obvious difference being the presence of a presumed junkyard located on the west side of South Buck Street. The presence of the junkyard on the parcel potentially represents an environmental condition that warrants a Phase I ESA.