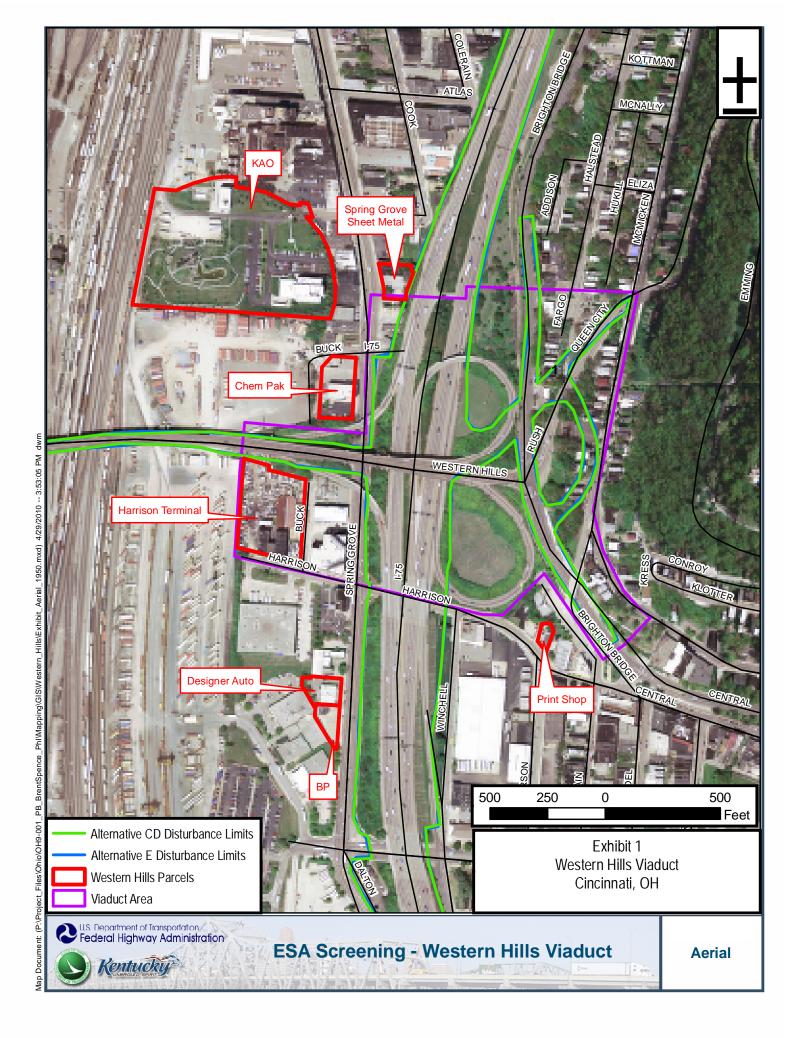

The 1981 aerial images reveal many of the same structures and roadways present today.

The 2006 image appears virtually identical to today's land use with one obvious difference being the presence of a presumed junkyard located on the west side of South Buck Street. The presence of the junkyard on the parcel potentially represents an environmental condition that warrants a Phase I ESA.

In general, the eastern project area has historically been, and still is today, dominated by residential structures.

The west side of Spring Grove Avenue, just north of the current Western Hills Viaduct, historically contained a mixture of properties including machine shops (1950,1981), a filling station (1950) and numerous residential dwellings (1891, 1904, 1922). Though the historic land uses are of concern, none of the properties located along the west side of Spring Grove Avenue will be impacted.

The east side of Spring Grove Avenue, just north of the current Western Hills Viaduct, historically lacked the industrial land use present across Spring Grove. This area was predominantly occupied by residential structures (1891, 1904, 1922, 1950). An auto repair shop was previously located near the present day Spring Grove Sheet Metal facility. The Sanborn mapping did not reveal obvious land use concerns in this area.

The Sanborn mapping did reveal historical land uses of concern in the Harrison Terminal vicinity. A foundry (1891, 1904) and numerous auto repairs structures (1950, 1981) were evident on the historic mapping reviewed.