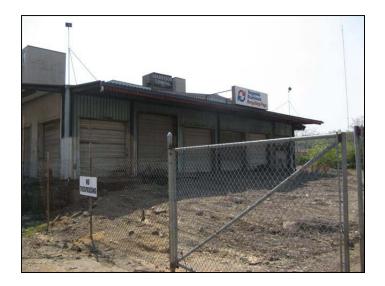

The former Harrison Terminal, located at 1220 Harrison Avenue, is of particular interest as partial impacts are expected at this location. This facility is listed on multiple databases (RCRA-LQG, FINDS, DEER, OH LUST, OH SPILLS, OH Brownfields, FINDS), and the historic mapping review revealed land uses of concern (auto recycling, foundry). The structures on this property will not be impacted but a strip of right of way take is expected at the northern property boundary.

The Harrison Terminal and Reynolds Aluminum facilities are actually owned by one property owner, E & T Real Estate Holdings, and simply referred to as the "Harrison Terminal." The Reynolds facility, a company that recycled semi-trailers, semi-tractors, delivery trucks and vans, previously operated out of one of the smaller buildings on the parcel. The Reynolds facility is believed to have vacated the site in early 2009 after the purchase by E & T Real Estate Holdings.

The Harrison Terminal property, located at 1220 Harrison Avenue, appeared to be vacant during the site reconnaissance. None of the numerous abandoned vehicles evident on the 2006 image were present during the site visit. A fence surrounding the perimeter of the property prevented full access. As a result, signs of contamination associated with the auto-recycling center were not observed.