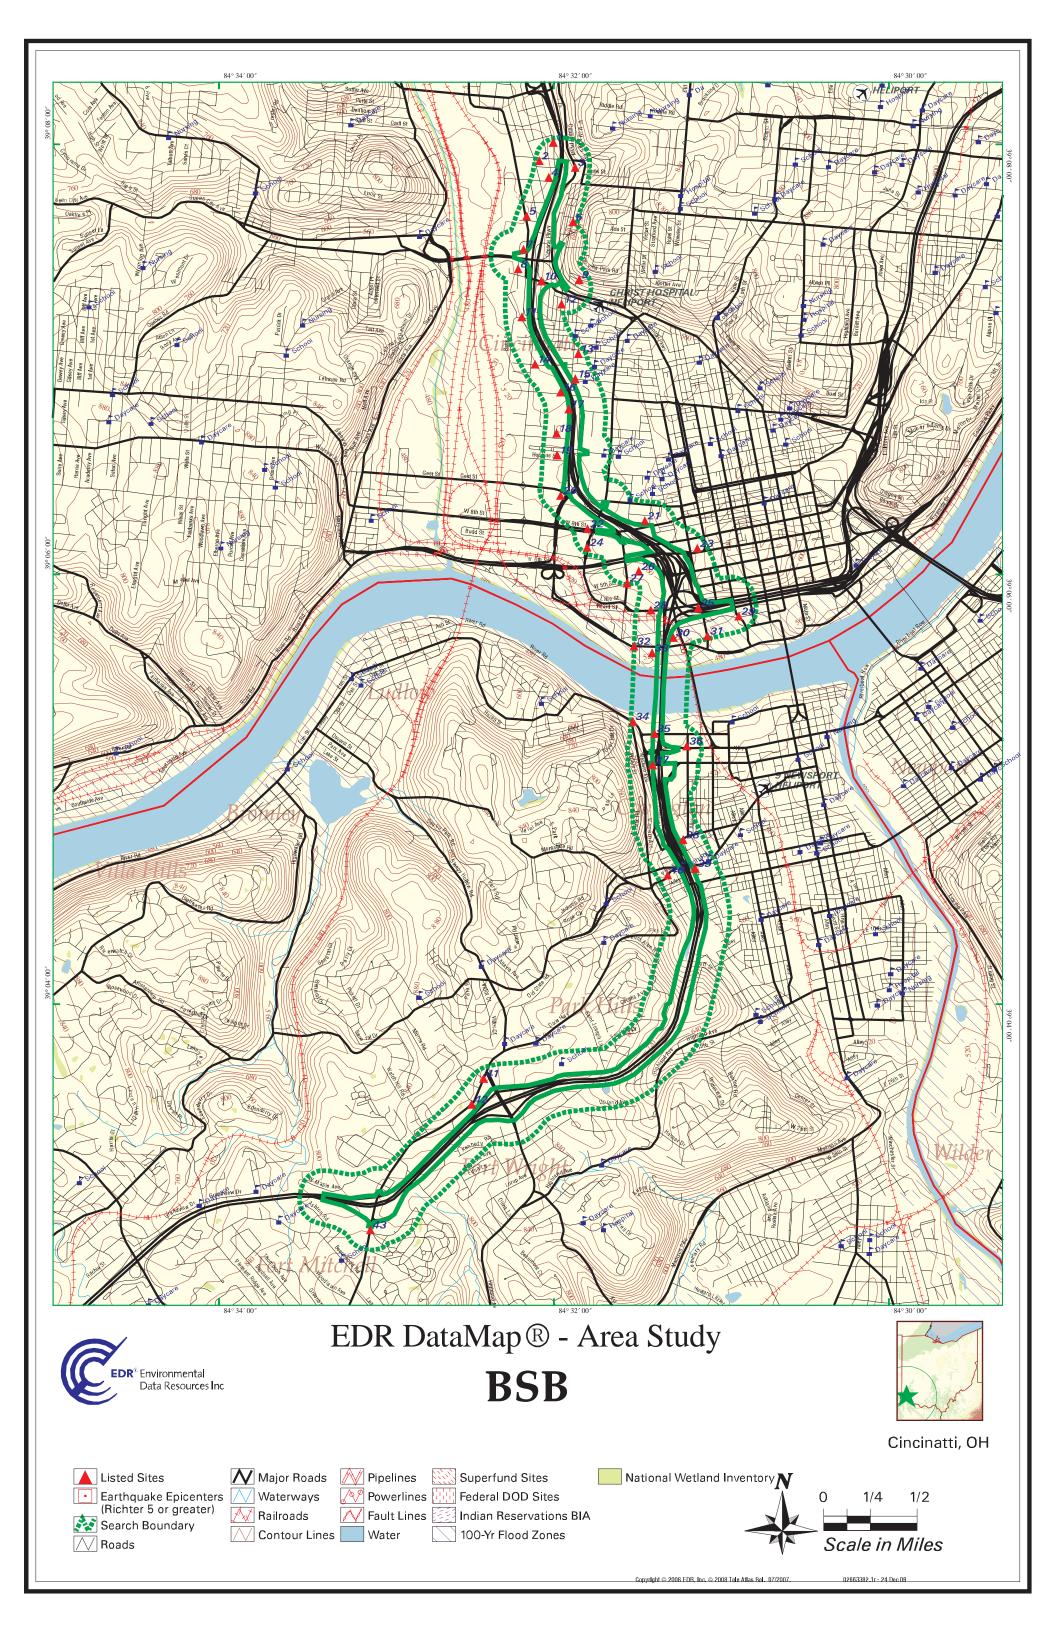

#### **EXECUTIVE SUMMARY**

This Environmental Site Assessment (ESA) Screening, prepared in accordance with the Ohio Department of Transportation's (ODOT) ESA Screening guidelines, was conducted in an effort to identify parcels or properties that warrant Phase I ESAs in the vicinity of the Western Hills Viaduct. The Western Hills Viaduct improvements are considered part of the larger Brent Spence Bridge Replacement / Rehabilitation Project (BSB), currently in Step 6 of the Ohio Department of Transportation's (ODOT) Project Development Process (PDP). Numerous resources were utilized in this effort including a review of historic mapping (Sanborn mapping and aerial images), a review of applicable environmental databases, and a site reconnaissance.

#### 1.0 INTRODUCTION

Environmental Site Assessment Screenings (ESA Screening) associated with interchange improvements to the Western Hills Viaduct in Cincinnati, Ohio were conducted. The Western Hills Viaduct improvements are considered part of the larger Brent Spence Bridge Replacement/Rehabilitation Project, currently in Step 6 of the Ohio Department of Transportation's (ODOT) Project Development Process. An ESA Screening was conducted in 2007 and the Brent Spence Bridge Replacement/Rehabilitation Project Phase I ESA was submitted for review in March and April 2010.

However, the Western Hills Viaduct area changed after the 2007 ESA Screening and Brent Spence Bridge Replacement/Rehabilitation Phase I ESA, thus creating the need for the specific Western Hills Viaduct ESA Screening. Two alternatives, C/D and E, are being considered to improve traffic flow and increase capacity around the Western Hills Viaduct. Both alternatives include a newly reconfigured Western Hills Viaduct interchange. Specific construction details (*i.e.*, earth disturbance, drainage features, etc) are not known at this time. ESA Screening Checklist forms are contained in Appendix A. The updated Western Hills Viaduct study area is shown in Appendix B. Aerial exhibits are contained in Appendix C.