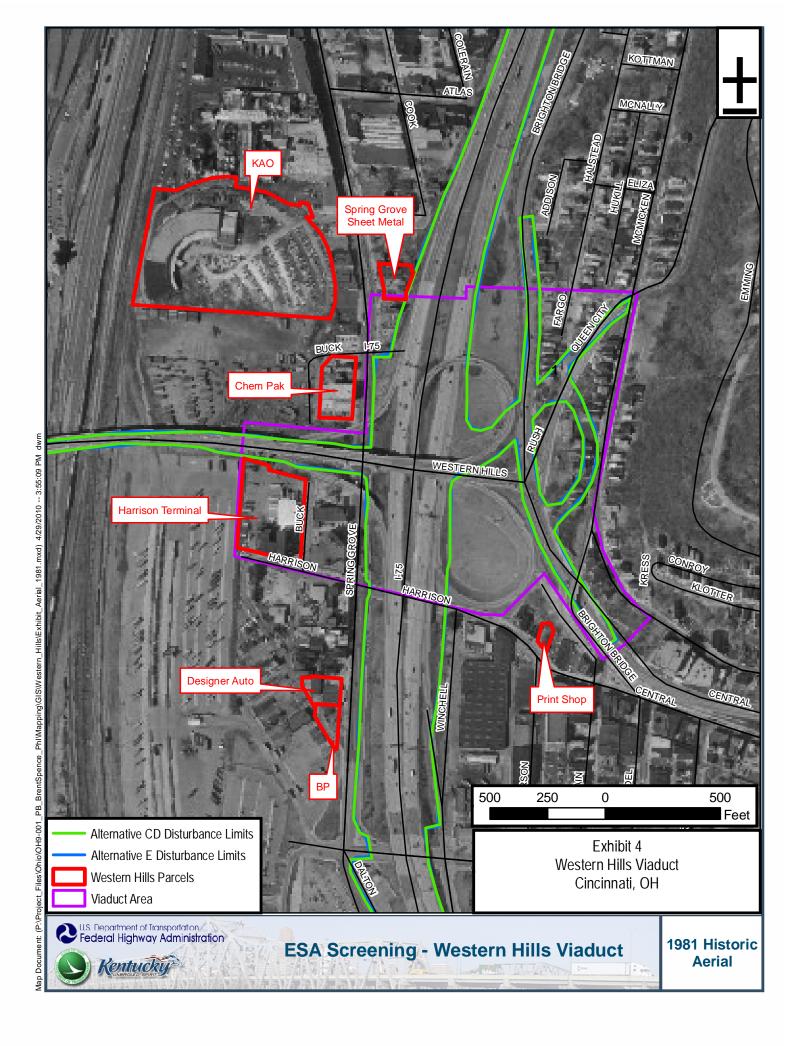

The eastern portion of the Western Hills Viaduct area, near the Central Parkway / McMicken Avenue / McMillan Street intersection appears very similar today as it did in 1950 with residential structures dominating the landscape. Many of the same residential structures evident on the 1950 image are still present today. The remaining portions of the project area appear vastly different prior to the construction of the interstate system. Numerous unidentified structures, located in the vicinity of the current interstate system, are present on the 1950 mapping.

The early 1960s construction of the current interstate system forever changed the landscape with the demolition of entire city blocks and countless structures. Though many of the structures were replaced by the interstate system, several structures located outside of the interstate are still evident today.

In general, the eastern project area has historically been, and still is today, dominated by residential structures.

The west side of Spring Grove Avenue, just north of the current Western Hills Viaduct, historically contained a mixture of properties including machine shops (1950,1981), a filling station (1950) and numerous residential dwellings (1891, 1904, 1922). Though the historic land uses are of concern, none of the properties located along the west side of Spring Grove Avenue will be impacted.

The east side of Spring Grove Avenue, just north of the current Western Hills Viaduct, historically lacked the industrial land use present across Spring Grove. This area was predominantly occupied by residential structures (1891, 1904, 1922, 1950). An auto repair shop was previously located near the present day Spring Grove Sheet Metal facility. The Sanborn mapping did not reveal obvious land use concerns in this area.

The Sanborn mapping did reveal historical land uses of concern in the Harrison Terminal vicinity. A foundry (1891, 1904) and numerous auto repairs structures (1950, 1981) were evident on the historic mapping reviewed.