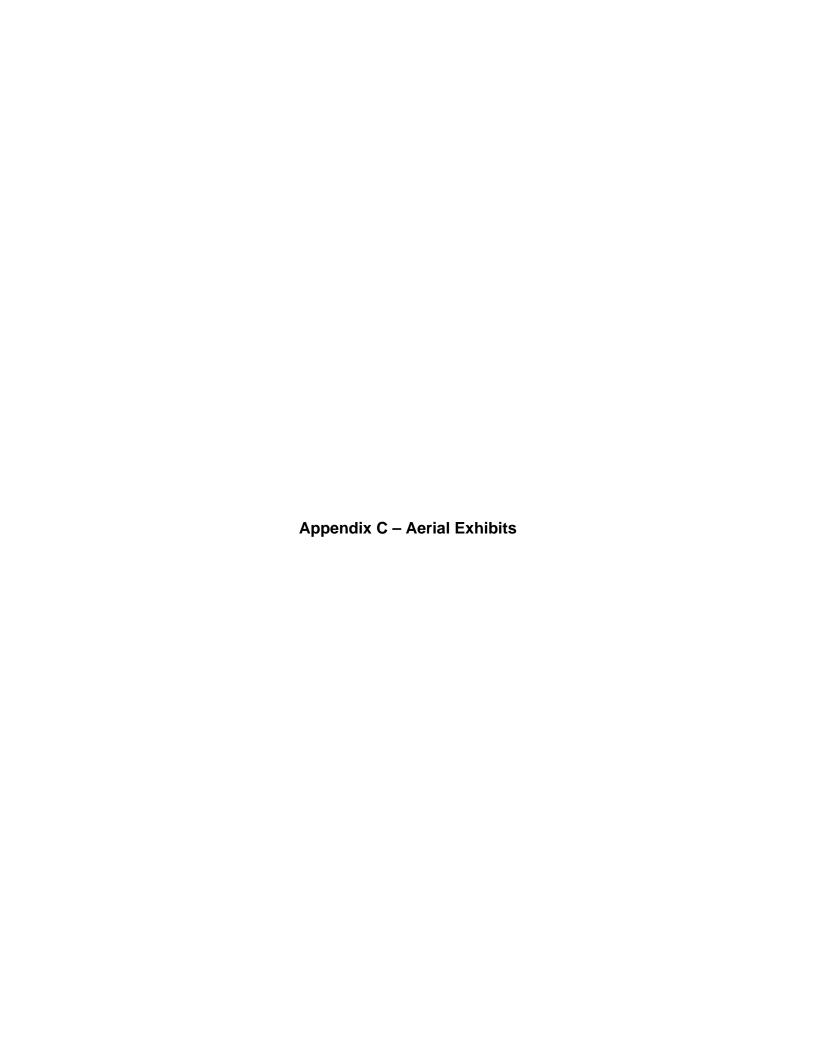

However, the Western Hills Viaduct area changed after the 2007 ESA Screening and Brent Spence Bridge Replacement/Rehabilitation Phase I ESA, thus creating the need for the specific Western Hills Viaduct ESA Screening. Two alternatives, C/D and E, are being considered to improve traffic flow and increase capacity around the Western Hills Viaduct. Both alternatives include a newly reconfigured Western Hills Viaduct interchange. Specific construction details (*i.e.*, earth disturbance, drainage features, etc) are not known at this time. ESA Screening Checklist forms are contained in Appendix A. The updated Western Hills Viaduct study area is shown in Appendix B. Aerial exhibits are contained in Appendix C.

The 1981 aerial images reveal many of the same structures and roadways present today.

The 2006 image appears virtually identical to today's land use with one obvious difference being the presence of a presumed junkyard located on the west side of South Buck Street. The presence of the junkyard on the parcel potentially represents an environmental condition that warrants a Phase I ESA.

In general, the eastern project area has historically been, and still is today, dominated by residential structures.

The west side of Spring Grove Avenue, just north of the current Western Hills Viaduct, historically contained a mixture of properties including machine shops (1950,1981), a filling station (1950) and numerous residential dwellings (1891, 1904, 1922). Though the historic land uses are of concern, none of the properties located along the west side of Spring Grove Avenue will be impacted.

The east side of Spring Grove Avenue, just north of the current Western Hills Viaduct, historically lacked the industrial land use present across Spring Grove. This area was predominantly occupied by residential structures (1891, 1904, 1922, 1950). An auto repair shop was previously located near the present day Spring Grove Sheet Metal facility. The Sanborn mapping did not reveal obvious land use concerns in this area.

The Sanborn mapping did reveal historical land uses of concern in the Harrison Terminal vicinity. A foundry (1891, 1904) and numerous auto repairs structures (1950, 1981) were evident on the historic mapping reviewed.

JD's Bar and Grill, a vacant parking lot, and Spring Grove Sheet Metal were observed along the east side of Spring Grove Avenue, just north of the Western Hills Viaduct. Spring Grove Sheet Metal appeared to be solely a fabrication facility, not manufacturing. Furthermore, the Sheet Metal facility is not expected to be impacted. However, JD's Bar and Grill and the parking lot are expected to be partially impacted with elevated structures over the parcels. Neither the vacant parking lot, nor JD's Bar and Grill, presented environmental concerns.

The Harrison Terminal property, located at 1220 Harrison Avenue, appeared to be vacant during the site reconnaissance. None of the numerous abandoned vehicles evident on the 2006 image were present during the site visit. A fence surrounding the perimeter of the property prevented full access. As a result, signs of contamination associated with the auto-recycling center were not observed.