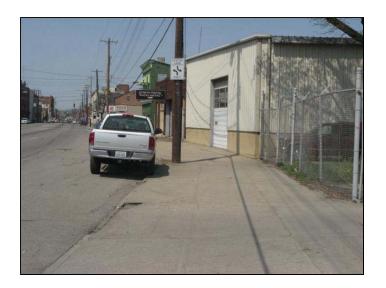

The current interstate system occupies the majority of the central portion of the Western Hills Viaduct area.

Numerous commercial and industrial properties were observed along Spring Grove Avenue, many of which were identified by the EDR report. None of the properties positioned on the west side of Spring Grove Avenue will be impacted by the proposed alternatives.

JD's Bar and Grill, a vacant parking lot, and Spring Grove Sheet Metal were observed along the east side of Spring Grove Avenue, just north of the Western Hills Viaduct. Spring Grove Sheet Metal appeared to be solely a fabrication facility, not manufacturing. Furthermore, the Sheet Metal facility is not expected to be impacted. However, JD's Bar and Grill and the parking lot are expected to be partially impacted with elevated structures over the parcels. Neither the vacant parking lot, nor JD's Bar and Grill, presented environmental concerns.