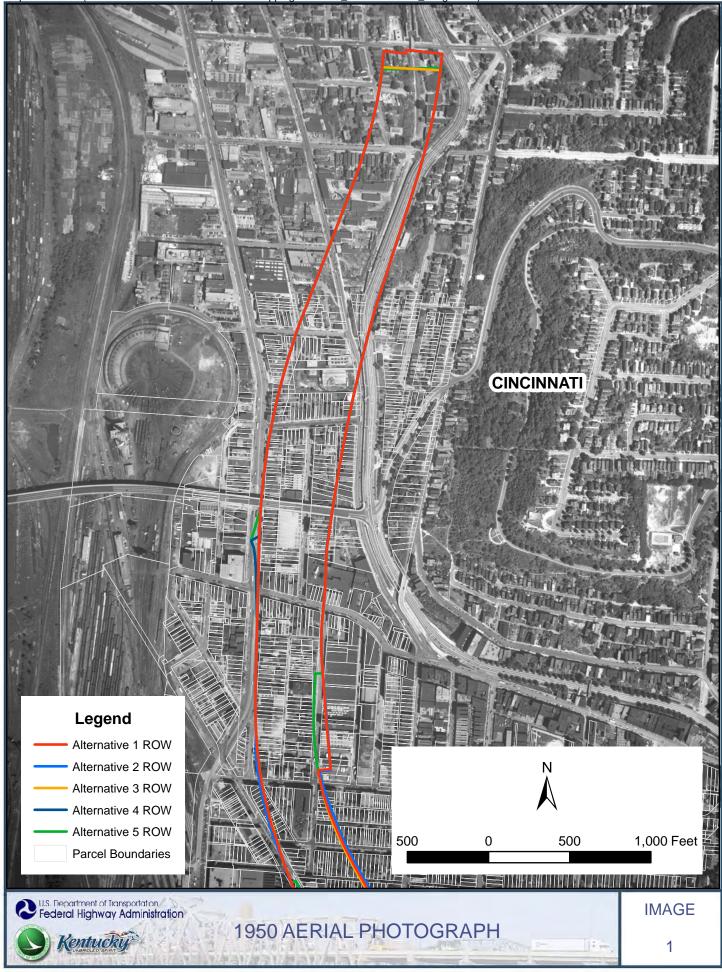

Additional historical aerial photographs were examined from 1950 and 1981. Like the Sanborn maps, these digital images were projected into the project to their "real world" locations and overlain with the parcel mapping and all five build alternative boundaries. The scale of both the 1950 and 1981 images was 1 inch equals 800 feet and were provided by ODOT, Office of Aerial Engineering. Each set of images received a cursory examination to locate any large features such as above ground storage tank farms or lagoons.

The 1950 image shows the project area prior to the development of Interstate 75 and 71. The area had dense urban development on the Ohio side of the river with industrial activity more common south of 4th Street and west of Central Ave. In some cases features known to exist based on the Sanborn map study were readily identifiable in aerial images, such as the power plant, scrap yard, coal stockpiles, and manufactured gas plant (MGP) tanks. Further to the north along Spring Grove Avenue, Western Avenue, and Freeman Avenue, development is a mixture of what appears to be commercial and residential properties. On the Kentucky side, development is generally less dense in 1950, particularly in the footprint of the existing interstate and bridge location. There are no large industrial concerns but there are several historic and current gasoline and filling stations in and adjacent to the project limits that are visible.

No large features were identified that are not associated with sites already identified on the Sanborn maps or regulatory database information. Copies of the 1950 aerial images with the project alternative boundaries overlain are presented in Appendix E.