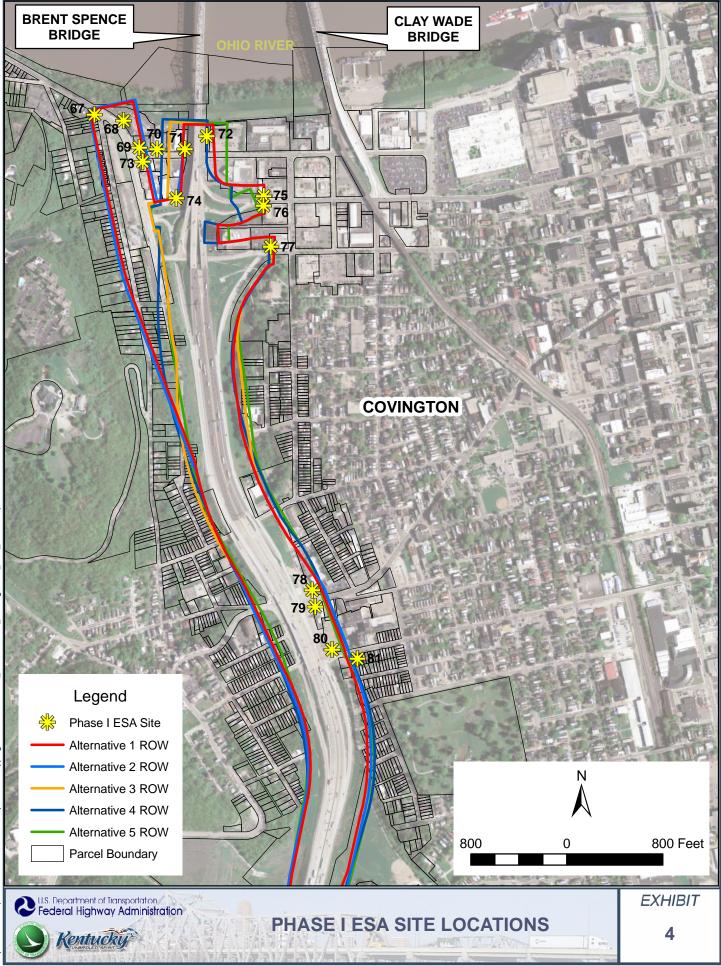

# 2.1 Methods

This ESA screening involved the review of secondary source information, including historic mapping (Sanborn Fire Insurance maps), aerial images, and state and federal environmental regulatory agency database information. Project mapping, property value administrator (PVA) data and parcel boundaries were incorporated with the secondary source information in a Geographic Information System platform. This information was then reviewed to identify land uses or activities that could create an environmental concern and require a Phase I ESA. Parcels that will require a Phase I ESA were determined using an impact area represented by a 100 foot buffer extending from the east and west limits of the five alternatives (see Exhibits 2 through 4). The parcel numbers and other location information were noted at each point of environmental concern within the impact area. Field screenings were not completed during this step due to the large number of parcels associated with the project and the availability of secondary source information.

# 2.2.1 Sanborn Maps

Digital images of the Sanborn maps were placed in their "real-world" locations using the project mapping. A total of 46 properties recommended for Phase I ESAs were identified through the Sanborn map examination. The properties ranged from large industrial properties to small filling stations. Each property location is shown on Exhibits 2 through 4.

# 2.3 Summary of Findings

The evaluation of all three secondary information sources resulted in the identification of 81 properties for Phase I ESAs. Of these 81 properties, 66 are located in Ohio and 15 are located in Kentucky. Underground storage tank related sites represent the majority of property types identified. Each property is identified with a map ID that is keyed to the summary table included in Appendix G and shown on Exhibits 2 through 4.

On the Kentucky side, a large area of surface lead soil contamination is associated with the last painting of the I-75/I-71 bridge. Some of the area has been remediated, but additional areas exhibiting sandblasting residue may still be present on unpaved areas from south of the Fourth Street overpass to the southern bank of the Ohio River. This area of possible lead soil contamination was not identified in the secondary source information.