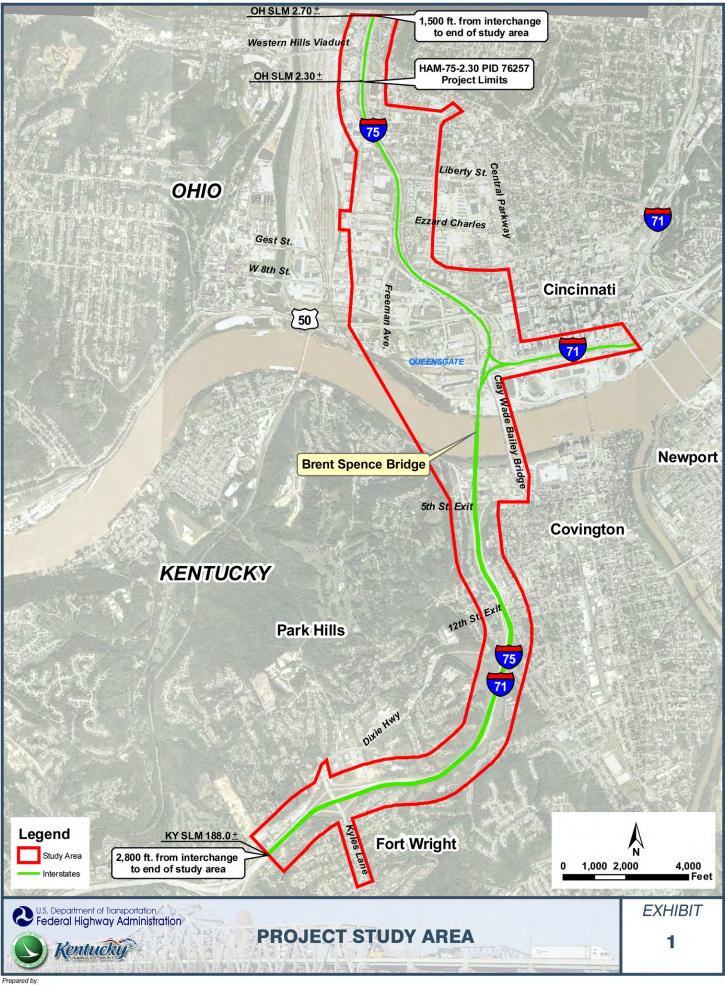

# 1.2 Study Area

The project study area is located along a 6.5-mile segment of I-75 within the Commonwealth of Kentucky (state line mile 188.0) and the State of Ohio (state line mile 2.7) (Exhibit 1). The southern limit of the project is 2,800 feet south of the midpoint of the Kyles Lane Interchange on I-71/I-75 in Fort Wright, south of Covington, Kentucky. The northern limit of the project is 1,500 feet north of the midpoint of the Western Hills Viaduct interchange on I-75 in Cincinnati, Ohio. The eastern and western limits of the study area generally follow the existing alignment of I-75.