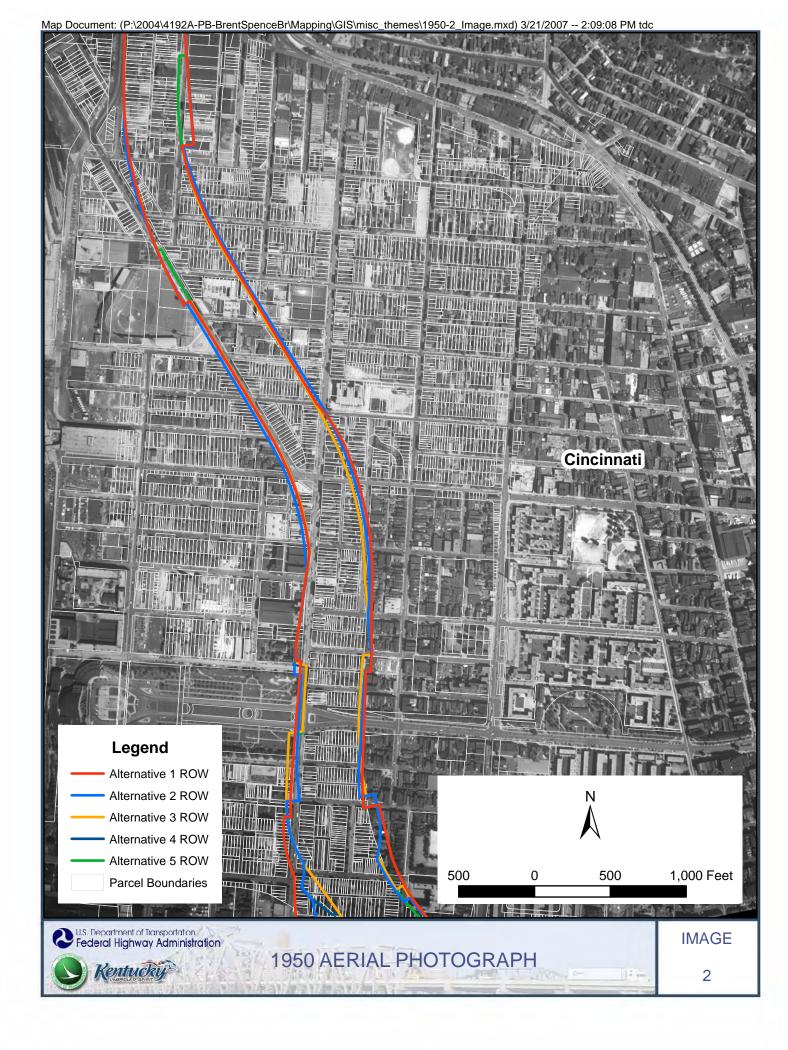

Additional historical aerial photographs were examined from 1950 and 1981. Like the Sanborn maps, these digital images were projected into the project to their "real world" locations and overlain with the parcel mapping and all five build alternative boundaries. The scale of both the 1950 and 1981 images was 1 inch equals 800 feet and were provided by ODOT, Office of Aerial Engineering. Each set of images received a cursory examination to locate any large features such as above ground storage tank farms or lagoons.

The 1950 image shows the project area prior to the development of Interstate 75 and 71. The area had dense urban development on the Ohio side of the river with industrial activity more common south of 4th Street and west of Central Ave. In some cases features known to exist based on the Sanborn map study were readily identifiable in aerial images, such as the power plant, scrap yard, coal stockpiles, and manufactured gas plant (MGP) tanks. Further to the north along Spring Grove Avenue, Western Avenue, and Freeman Avenue, development is a mixture of what appears to be commercial and residential properties. On the Kentucky side, development is generally less dense in 1950, particularly in the footprint of the existing interstate and bridge location. There are no large industrial concerns but there are several historic and current gasoline and filling stations in and adjacent to the project limits that are visible.

No large features were identified that are not associated with sites already identified on the Sanborn maps or regulatory database information. Copies of the 1950 aerial images with the project alternative boundaries overlain are presented in Appendix E.