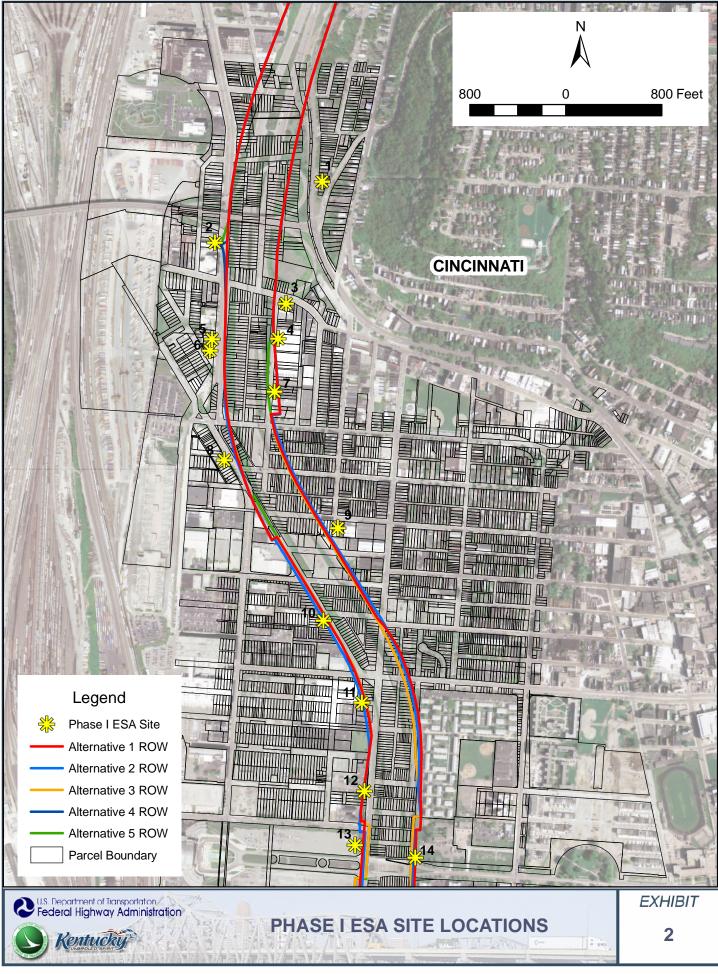

# 2.1 Methods

This ESA screening involved the review of secondary source information, including historic mapping (Sanborn Fire Insurance maps), aerial images, and state and federal environmental regulatory agency database information. Project mapping, property value administrator (PVA) data and parcel boundaries were incorporated with the secondary source information in a Geographic Information System platform. This information was then reviewed to identify land uses or activities that could create an environmental concern and require a Phase I ESA. Parcels that will require a Phase I ESA were determined using an impact area represented by a 100 foot buffer extending from the east and west limits of the five alternatives (see Exhibits 2 through 4). The parcel numbers and other location information were noted at each point of environmental concern within the impact area. Field screenings were not completed during this step due to the large number of parcels associated with the project and the availability of secondary source information.

# 2.2.1 Sanborn Maps

Digital images of the Sanborn maps were placed in their "real-world" locations using the project mapping. A total of 46 properties recommended for Phase I ESAs were identified through the Sanborn map examination. The properties ranged from large industrial properties to small filling stations. Each property location is shown on Exhibits 2 through 4.

# 2.3 Summary of Findings

The evaluation of all three secondary information sources resulted in the identification of 81 properties for Phase I ESAs. Of these 81 properties, 66 are located in Ohio and 15 are located in Kentucky. Underground storage tank related sites represent the majority of property types identified. Each property is identified with a map ID that is keyed to the summary table included in Appendix G and shown on Exhibits 2 through 4.