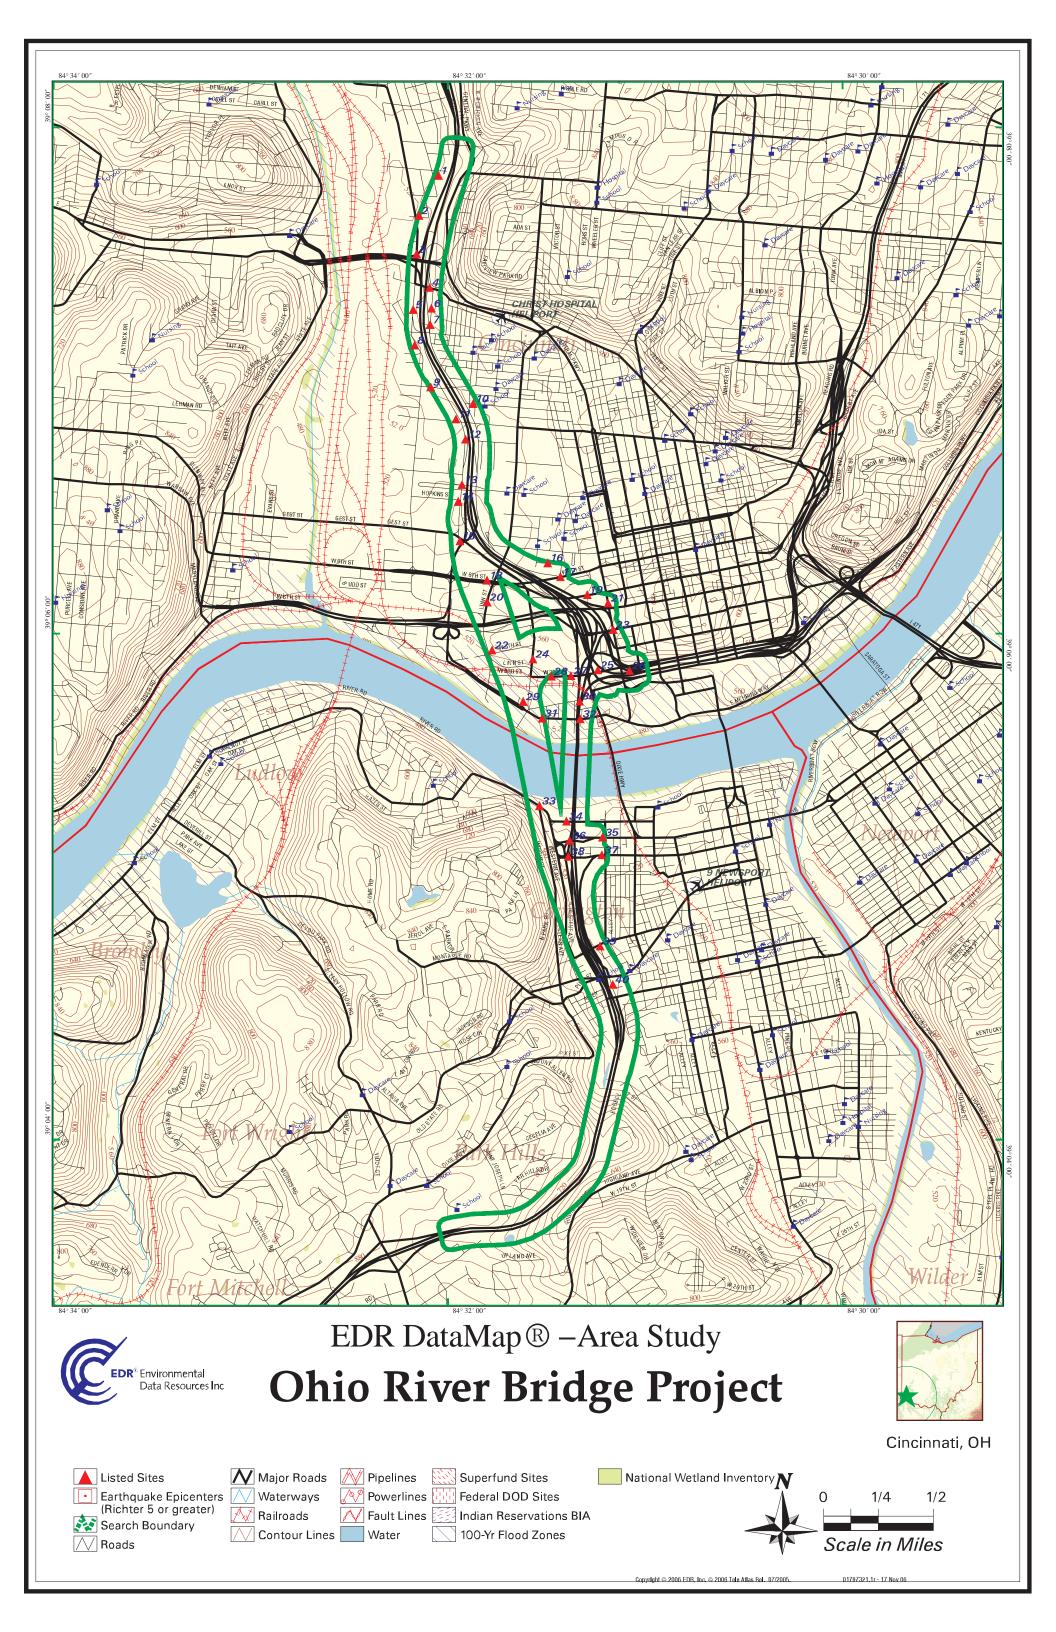

# 1.2 Study Area

The project study area is located along a 6.5-mile segment of I-75 within the Commonwealth of Kentucky (state line mile 188.0) and the State of Ohio (state line mile 2.7) (Exhibit 1). The southern limit of the project is 2,800 feet south of the midpoint of the Kyles Lane Interchange on I-71/I-75 in Fort Wright, south of Covington, Kentucky. The northern limit of the project is 1,500 feet north of the midpoint of the Western Hills Viaduct interchange on I-75 in Cincinnati, Ohio. The eastern and western limits of the study area generally follow the existing alignment of I-75.

# 2.1 Methods

This ESA screening involved the review of secondary source information, including historic mapping (Sanborn Fire Insurance maps), aerial images, and state and federal environmental regulatory agency database information. Project mapping, property value administrator (PVA) data and parcel boundaries were incorporated with the secondary source information in a Geographic Information System platform. This information was then reviewed to identify land uses or activities that could create an environmental concern and require a Phase I ESA. Parcels that will require a Phase I ESA were determined using an impact area represented by a 100 foot buffer extending from the east and west limits of the five alternatives (see Exhibits 2 through 4). The parcel numbers and other location information were noted at each point of environmental concern within the impact area. Field screenings were not completed during this step due to the large number of parcels associated with the project and the availability of secondary source information.

# 2.3 Summary of Findings

The evaluation of all three secondary information sources resulted in the identification of 81 properties for Phase I ESAs. Of these 81 properties, 66 are located in Ohio and 15 are located in Kentucky. Underground storage tank related sites represent the majority of property types identified. Each property is identified with a map ID that is keyed to the summary table included in Appendix G and shown on Exhibits 2 through 4.