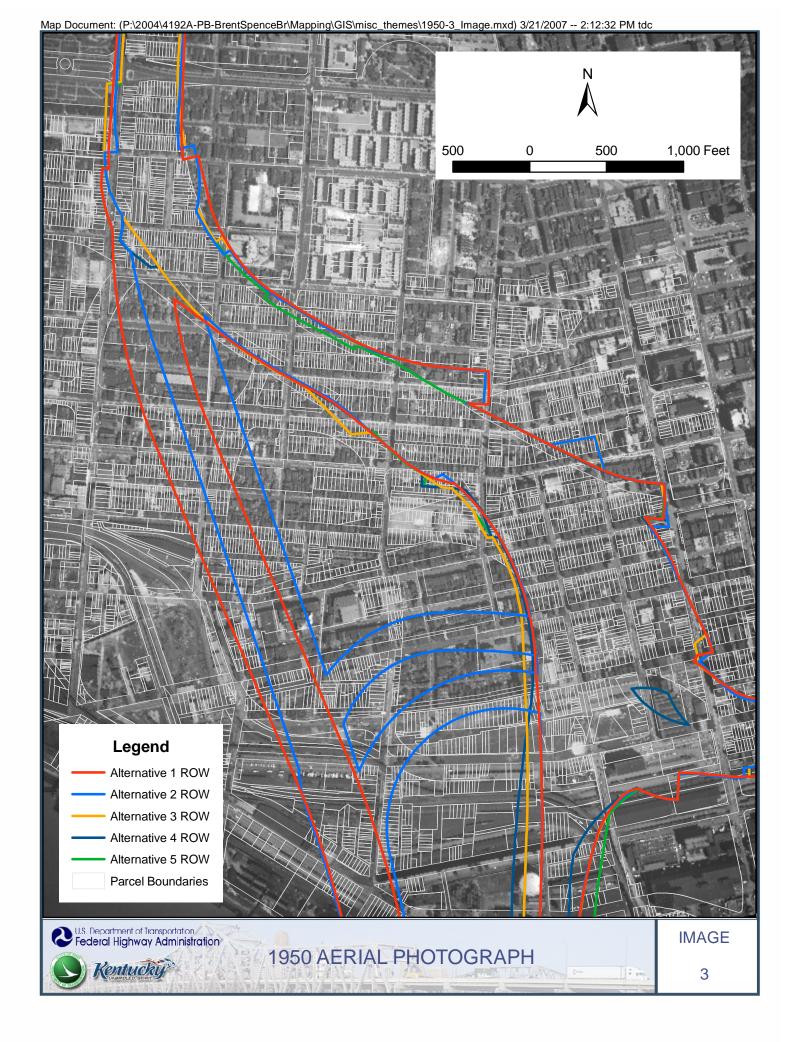

Additional historical aerial photographs were examined from 1950 and 1981. Like the Sanborn maps, these digital images were projected into the project to their "real world" locations and overlain with the parcel mapping and all five build alternative boundaries. The scale of both the 1950 and 1981 images was 1 inch equals 800 feet and were provided by ODOT, Office of Aerial Engineering. Each set of images received a cursory examination to locate any large features such as above ground storage tank farms or lagoons.

The 1950 image shows the project area prior to the development of Interstate 75 and 71. The area had dense urban development on the Ohio side of the river with industrial activity more common south of 4th Street and west of Central Ave. In some cases features known to exist based on the Sanborn map study were readily identifiable in aerial images, such as the power plant, scrap yard, coal stockpiles, and manufactured gas plant (MGP) tanks. Further to the north along Spring Grove Avenue, Western Avenue, and Freeman Avenue, development is a mixture of what appears to be commercial and residential properties. On the Kentucky side, development is generally less dense in 1950, particularly in the footprint of the existing interstate and bridge location. There are no large industrial concerns but there are several historic and current gasoline and filling stations in and adjacent to the project limits that are visible.

No large features were identified that are not associated with sites already identified on the Sanborn maps or regulatory database information. Copies of the 1950 aerial images with the project alternative boundaries overlain are presented in Appendix E.