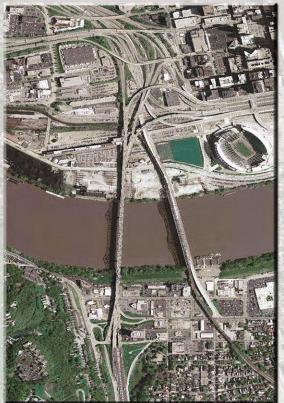

# 1.2 Study Area

The project study area is located along a 6.5-mile segment of I-75 within the Commonwealth of Kentucky (state line mile 188.0) and the State of Ohio (state line mile 2.7) (Exhibit 1). The southern limit of the project is 2,800 feet south of the midpoint of the Kyles Lane Interchange on I-71/I-75 in Fort Wright, south of Covington, Kentucky. The northern limit of the project is 1,500 feet north of the midpoint of the Western Hills Viaduct interchange on I-75 in Cincinnati, Ohio. The eastern and western limits of the study area generally follow the existing alignment of I-75.

# 2.2.2 Aerial Photography

The project digital ortho image was examined on screen with the parcels, roads and project limits boundary for each alternative. The image flight was in 2004, thus it depicts conditions that generally still exist. Six properties of interest were identified: two gasoline stations on the Ohio side of the project and four gasoline stations on the Kentucky side of the project. Phase I ESAs are recommended for each of these six properties. The parcel numbers are listed in Appendix D.

Additional historical aerial photographs were examined from 1950 and 1981. Like the Sanborn maps, these digital images were projected into the project to their "real world" locations and overlain with the parcel mapping and all five build alternative boundaries. The scale of both the 1950 and 1981 images was 1 inch equals 800 feet and were provided by ODOT, Office of Aerial Engineering. Each set of images received a cursory examination to locate any large features such as above ground storage tank farms or lagoons.

The 1950 image shows the project area prior to the development of Interstate 75 and 71. The area had dense urban development on the Ohio side of the river with industrial activity more common south of 4th Street and west of Central Ave. In some cases features known to exist based on the Sanborn map study were readily identifiable in aerial images, such as the power plant, scrap yard, coal stockpiles, and manufactured gas plant (MGP) tanks. Further to the north along Spring Grove Avenue, Western Avenue, and Freeman Avenue, development is a mixture of what appears to be commercial and residential properties. On the Kentucky side, development is generally less dense in 1950, particularly in the footprint of the existing interstate and bridge location. There are no large industrial concerns but there are several historic and current gasoline and filling stations in and adjacent to the project limits that are visible.

The 1981 image shows the interstate generally in its current state of development. The land use in most of the area around the interstate on the Ohio side has changed dramatically from 1950, with most of the area south of the Western Hills viaduct completely redeveloped with commercial and industrial buildings. The historically industrial area is still industrial in nature with features such as the power plant structure, coal yard, scrap yard, and rail system still present. On the Kentucky side, redevelopment appears to have been less intense except north of 5<sup>th</sup> Street, which was completely redeveloped. The Kentucky redevelopment appears to have been mostly limited to commercial without any significant industrial development.