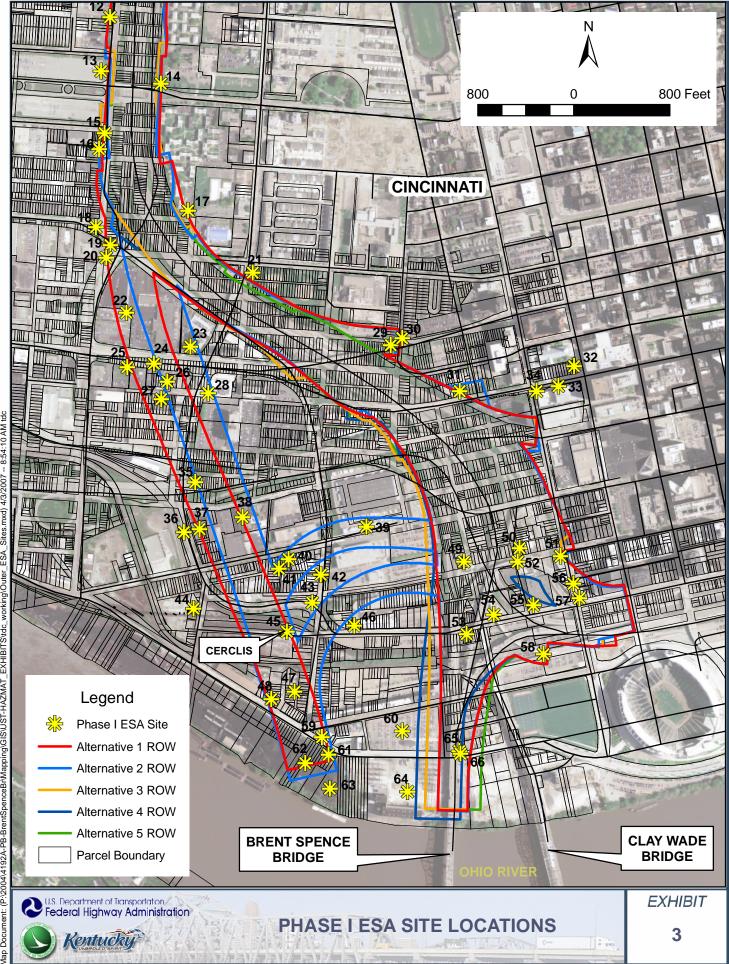

# 2.1 Methods

This ESA screening involved the review of secondary source information, including historic mapping (Sanborn Fire Insurance maps), aerial images, and state and federal environmental regulatory agency database information. Project mapping, property value administrator (PVA) data and parcel boundaries were incorporated with the secondary source information in a Geographic Information System platform. This information was then reviewed to identify land uses or activities that could create an environmental concern and require a Phase I ESA. Parcels that will require a Phase I ESA were determined using an impact area represented by a 100 foot buffer extending from the east and west limits of the five alternatives (see Exhibits 2 through 4). The parcel numbers and other location information were noted at each point of environmental concern within the impact area. Field screenings were not completed during this step due to the large number of parcels associated with the project and the availability of secondary source information.

# 2.2.1 Sanborn Maps

Digital images of the Sanborn maps were placed in their "real-world" locations using the project mapping. A total of 46 properties recommended for Phase I ESAs were identified through the Sanborn map examination. The properties ranged from large industrial properties to small filling stations. Each property location is shown on Exhibits 2 through 4.

# 2.3 Summary of Findings

The evaluation of all three secondary information sources resulted in the identification of 81 properties for Phase I ESAs. Of these 81 properties, 66 are located in Ohio and 15 are located in Kentucky. Underground storage tank related sites represent the majority of property types identified. Each property is identified with a map ID that is keyed to the summary table included in Appendix G and shown on Exhibits 2 through 4.

Several properties are of particular interest, including the site of a former manufactured gas plant and coal tar refinery (map ID #s 64 and 60) on the Ohio side just to the west of and below the I-75/I-71 bridge. Both the regulatory databases and Sanborn maps identified scrap yards (map ID #s 62, 47 and 44) within the Queensgate alternatives (Alternatives 1 and 2) and Alternative 3. The size of the scrap yards expanded and contracted over the years but surface soil contamination can be expected in the historic footprint due to this type of land use.