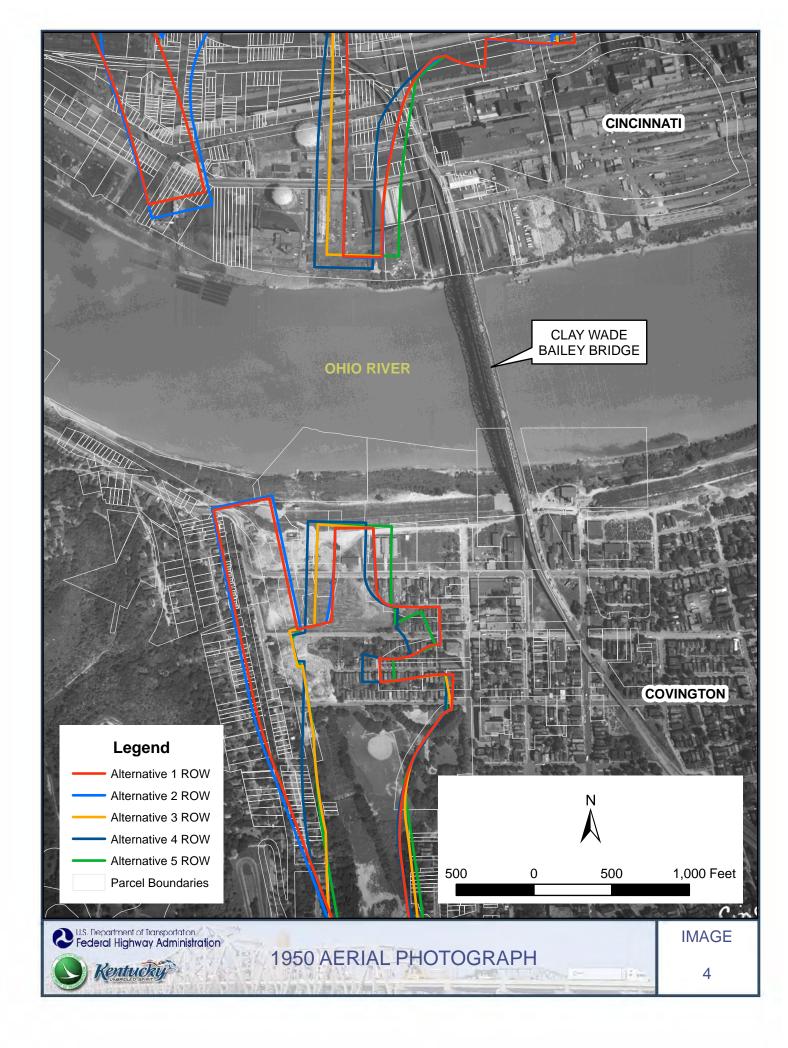

Additional historical aerial photographs were examined from 1950 and 1981. Like the Sanborn maps, these digital images were projected into the project to their "real world" locations and overlain with the parcel mapping and all five build alternative boundaries. The scale of both the 1950 and 1981 images was 1 inch equals 800 feet and were provided by ODOT, Office of Aerial Engineering. Each set of images received a cursory examination to locate any large features such as above ground storage tank farms or lagoons.

The 1950 image shows the project area prior to the development of Interstate 75 and 71. The area had dense urban development on the Ohio side of the river with industrial activity more common south of 4th Street and west of Central Ave. In some cases features known to exist based on the Sanborn map study were readily identifiable in aerial images, such as the power plant, scrap yard, coal stockpiles, and manufactured gas plant (MGP) tanks. Further to the north along Spring Grove Avenue, Western Avenue, and Freeman Avenue, development is a mixture of what appears to be commercial and residential properties. On the Kentucky side, development is generally less dense in 1950, particularly in the footprint of the existing interstate and bridge location. There are no large industrial concerns but there are several historic and current gasoline and filling stations in and adjacent to the project limits that are visible.

No large features were identified that are not associated with sites already identified on the Sanborn maps or regulatory database information. Copies of the 1950 aerial images with the project alternative boundaries overlain are presented in Appendix E.