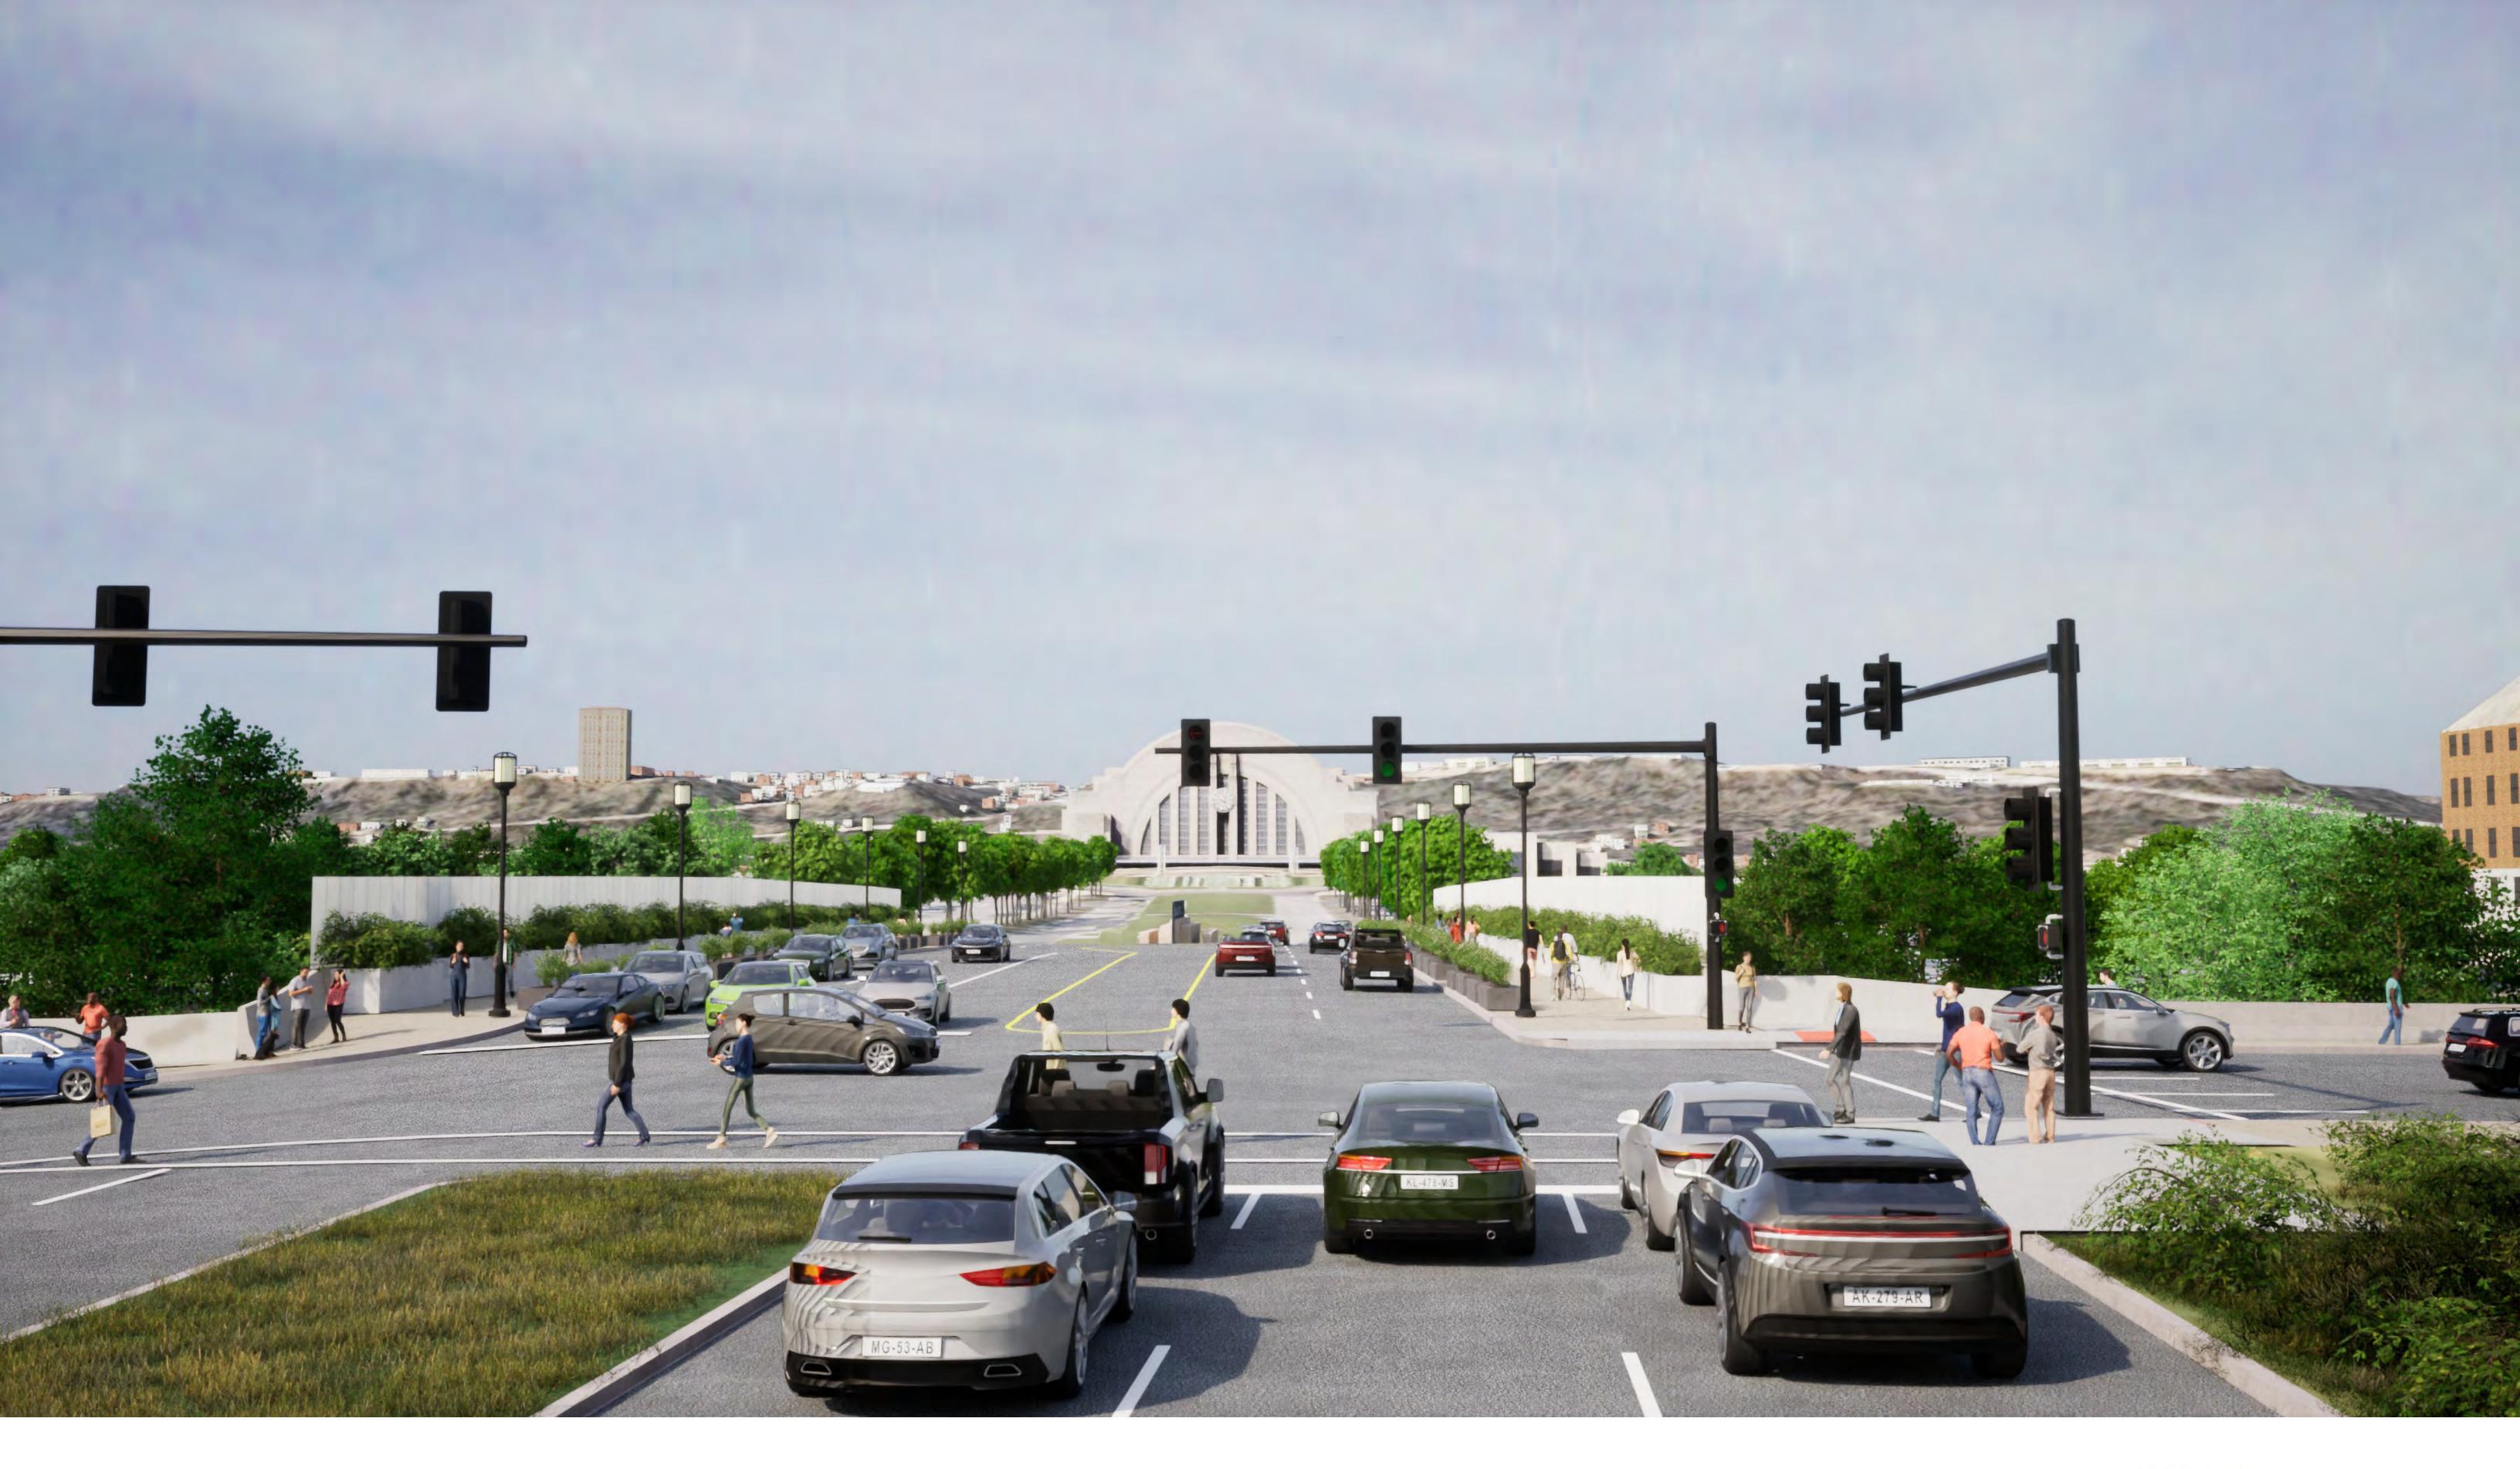

#### I-71/I-75 With Noise Wall - Kentucky (Looking Northeast Toward Goebel Park)