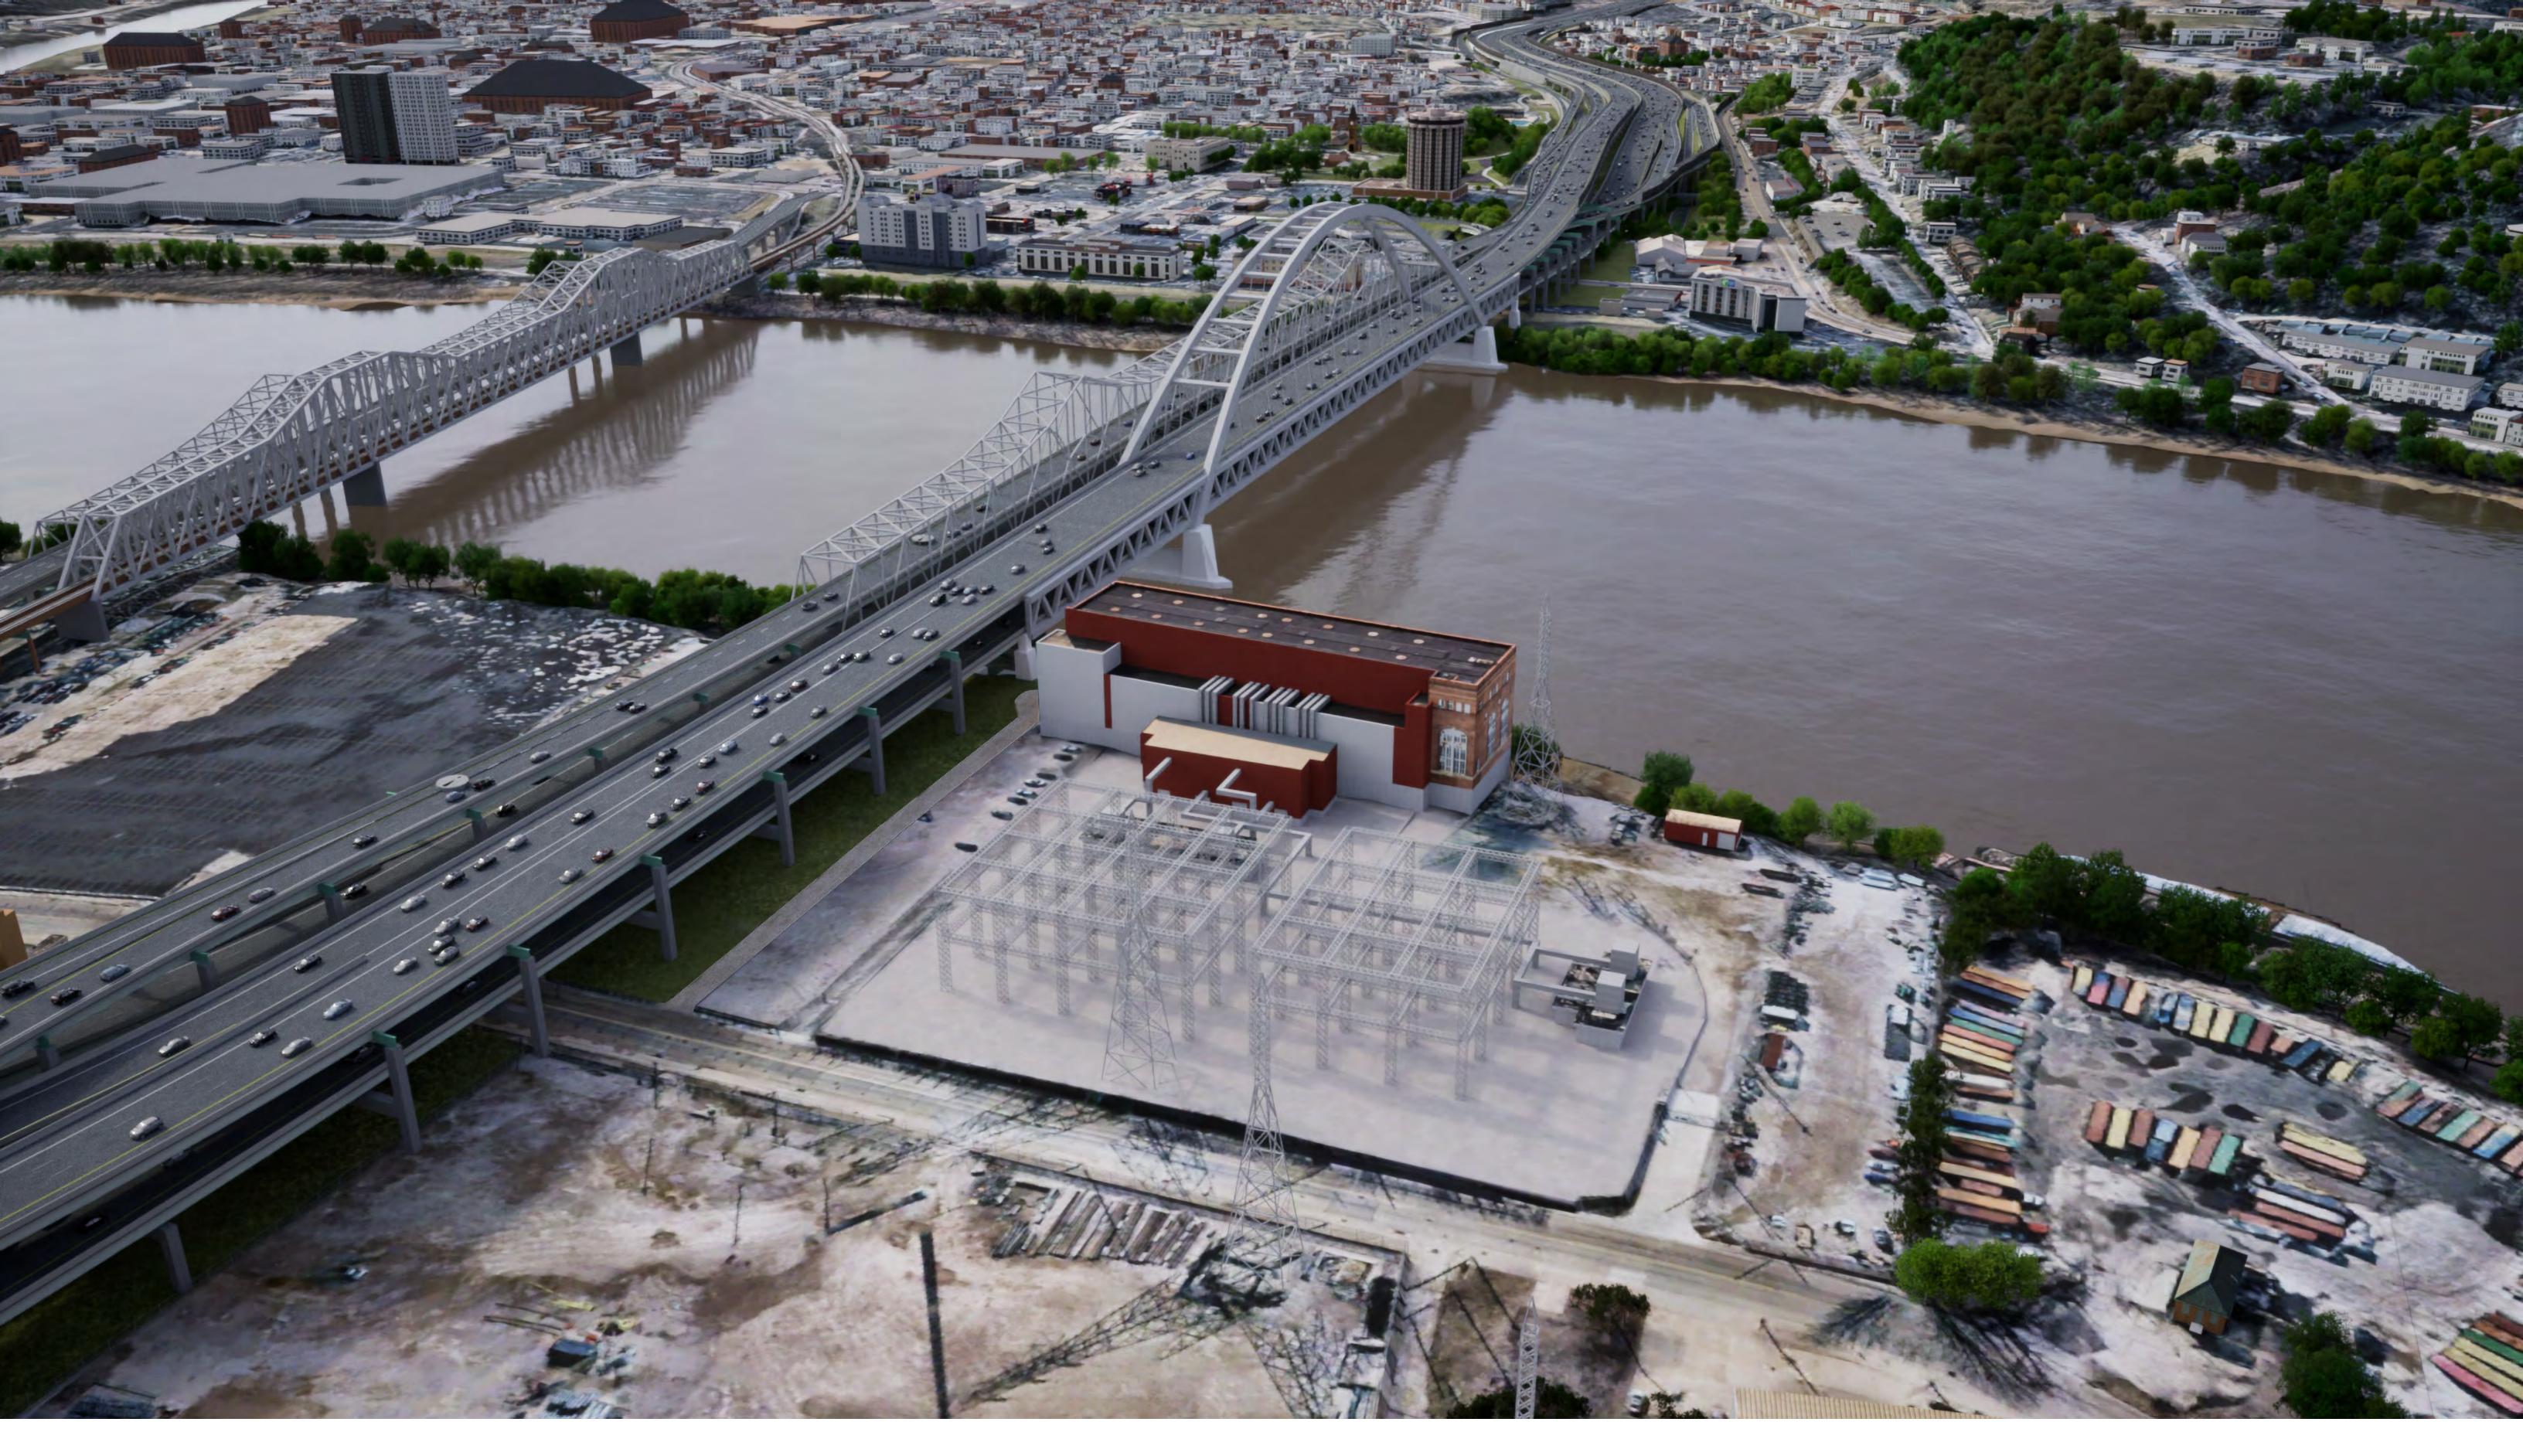

### **Brent Spence Bridge Corridor** (Looking Northeast from Kentucky – Arch Bridge Option)

#### **Brent Spence Bridge Corridor** (Looking Northeast from Kentucky – Arch Bridge Option)