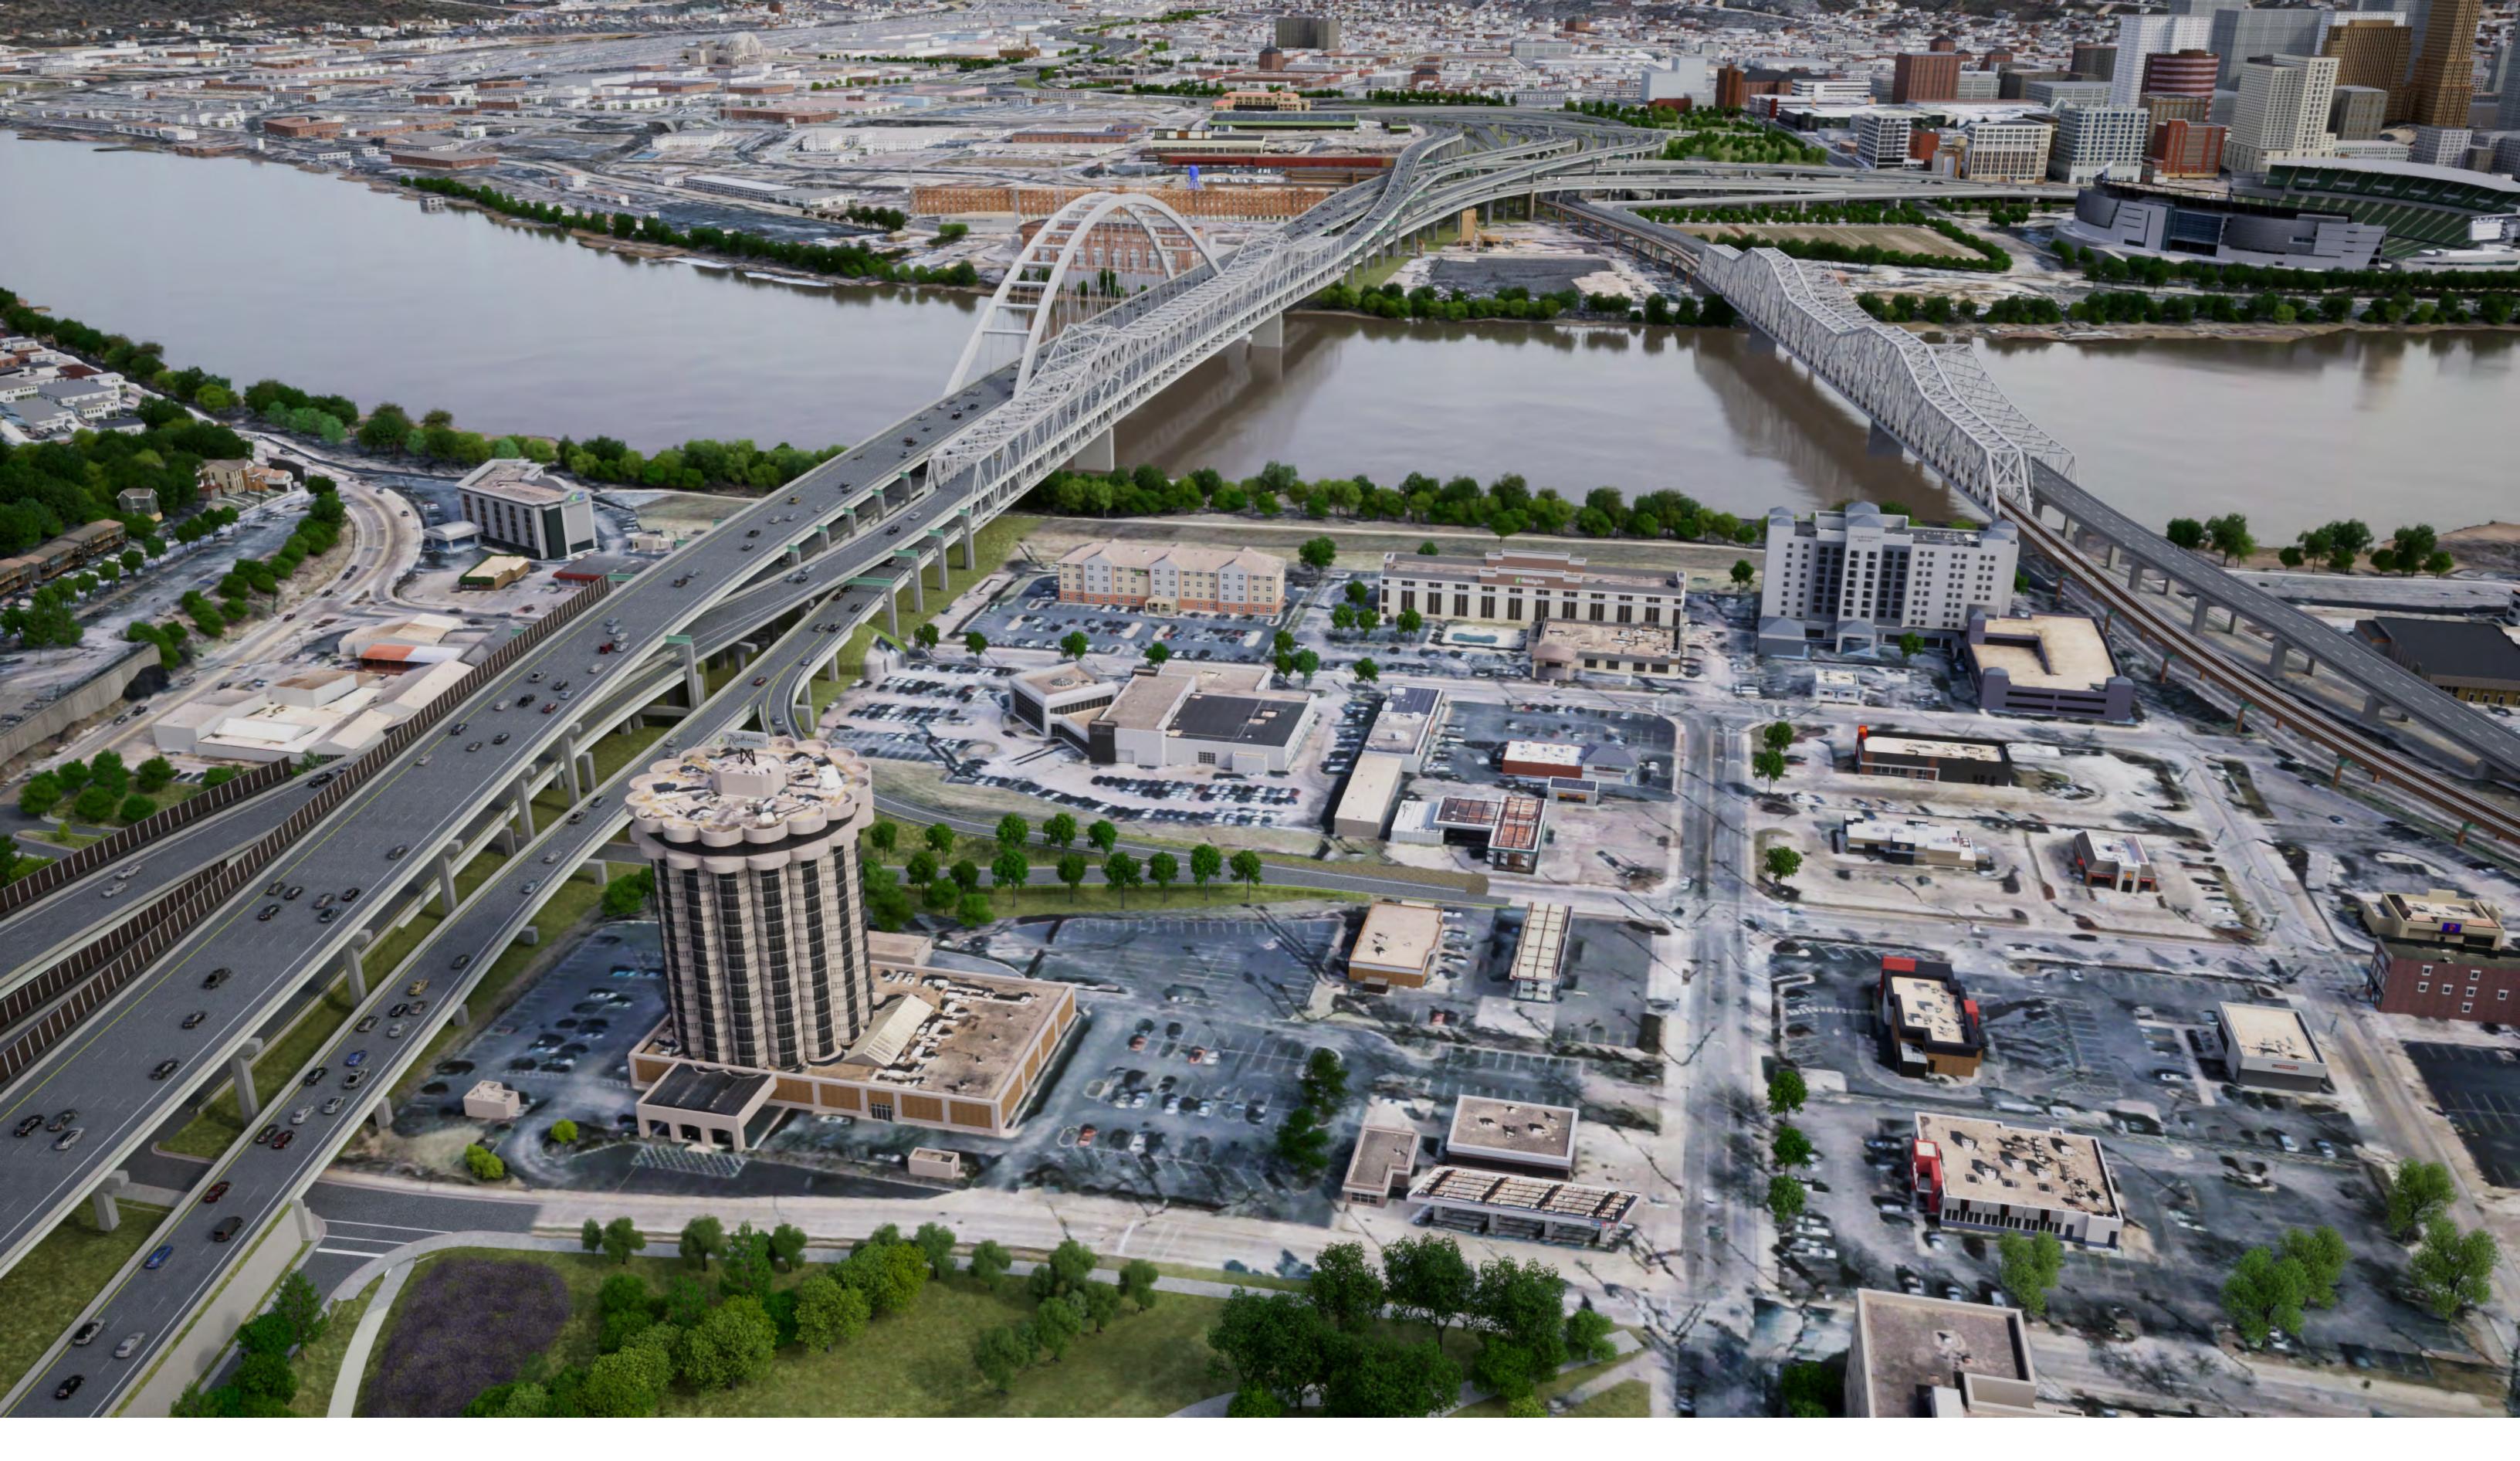

### **Brent Spence Bridge Corridor** (Looking Northeast from Kentucky – Arch Bridge Option)

#### **Brent Spence Bridge Corridor** (Looking Northeast from Kentucky – Arch Bridge Option)