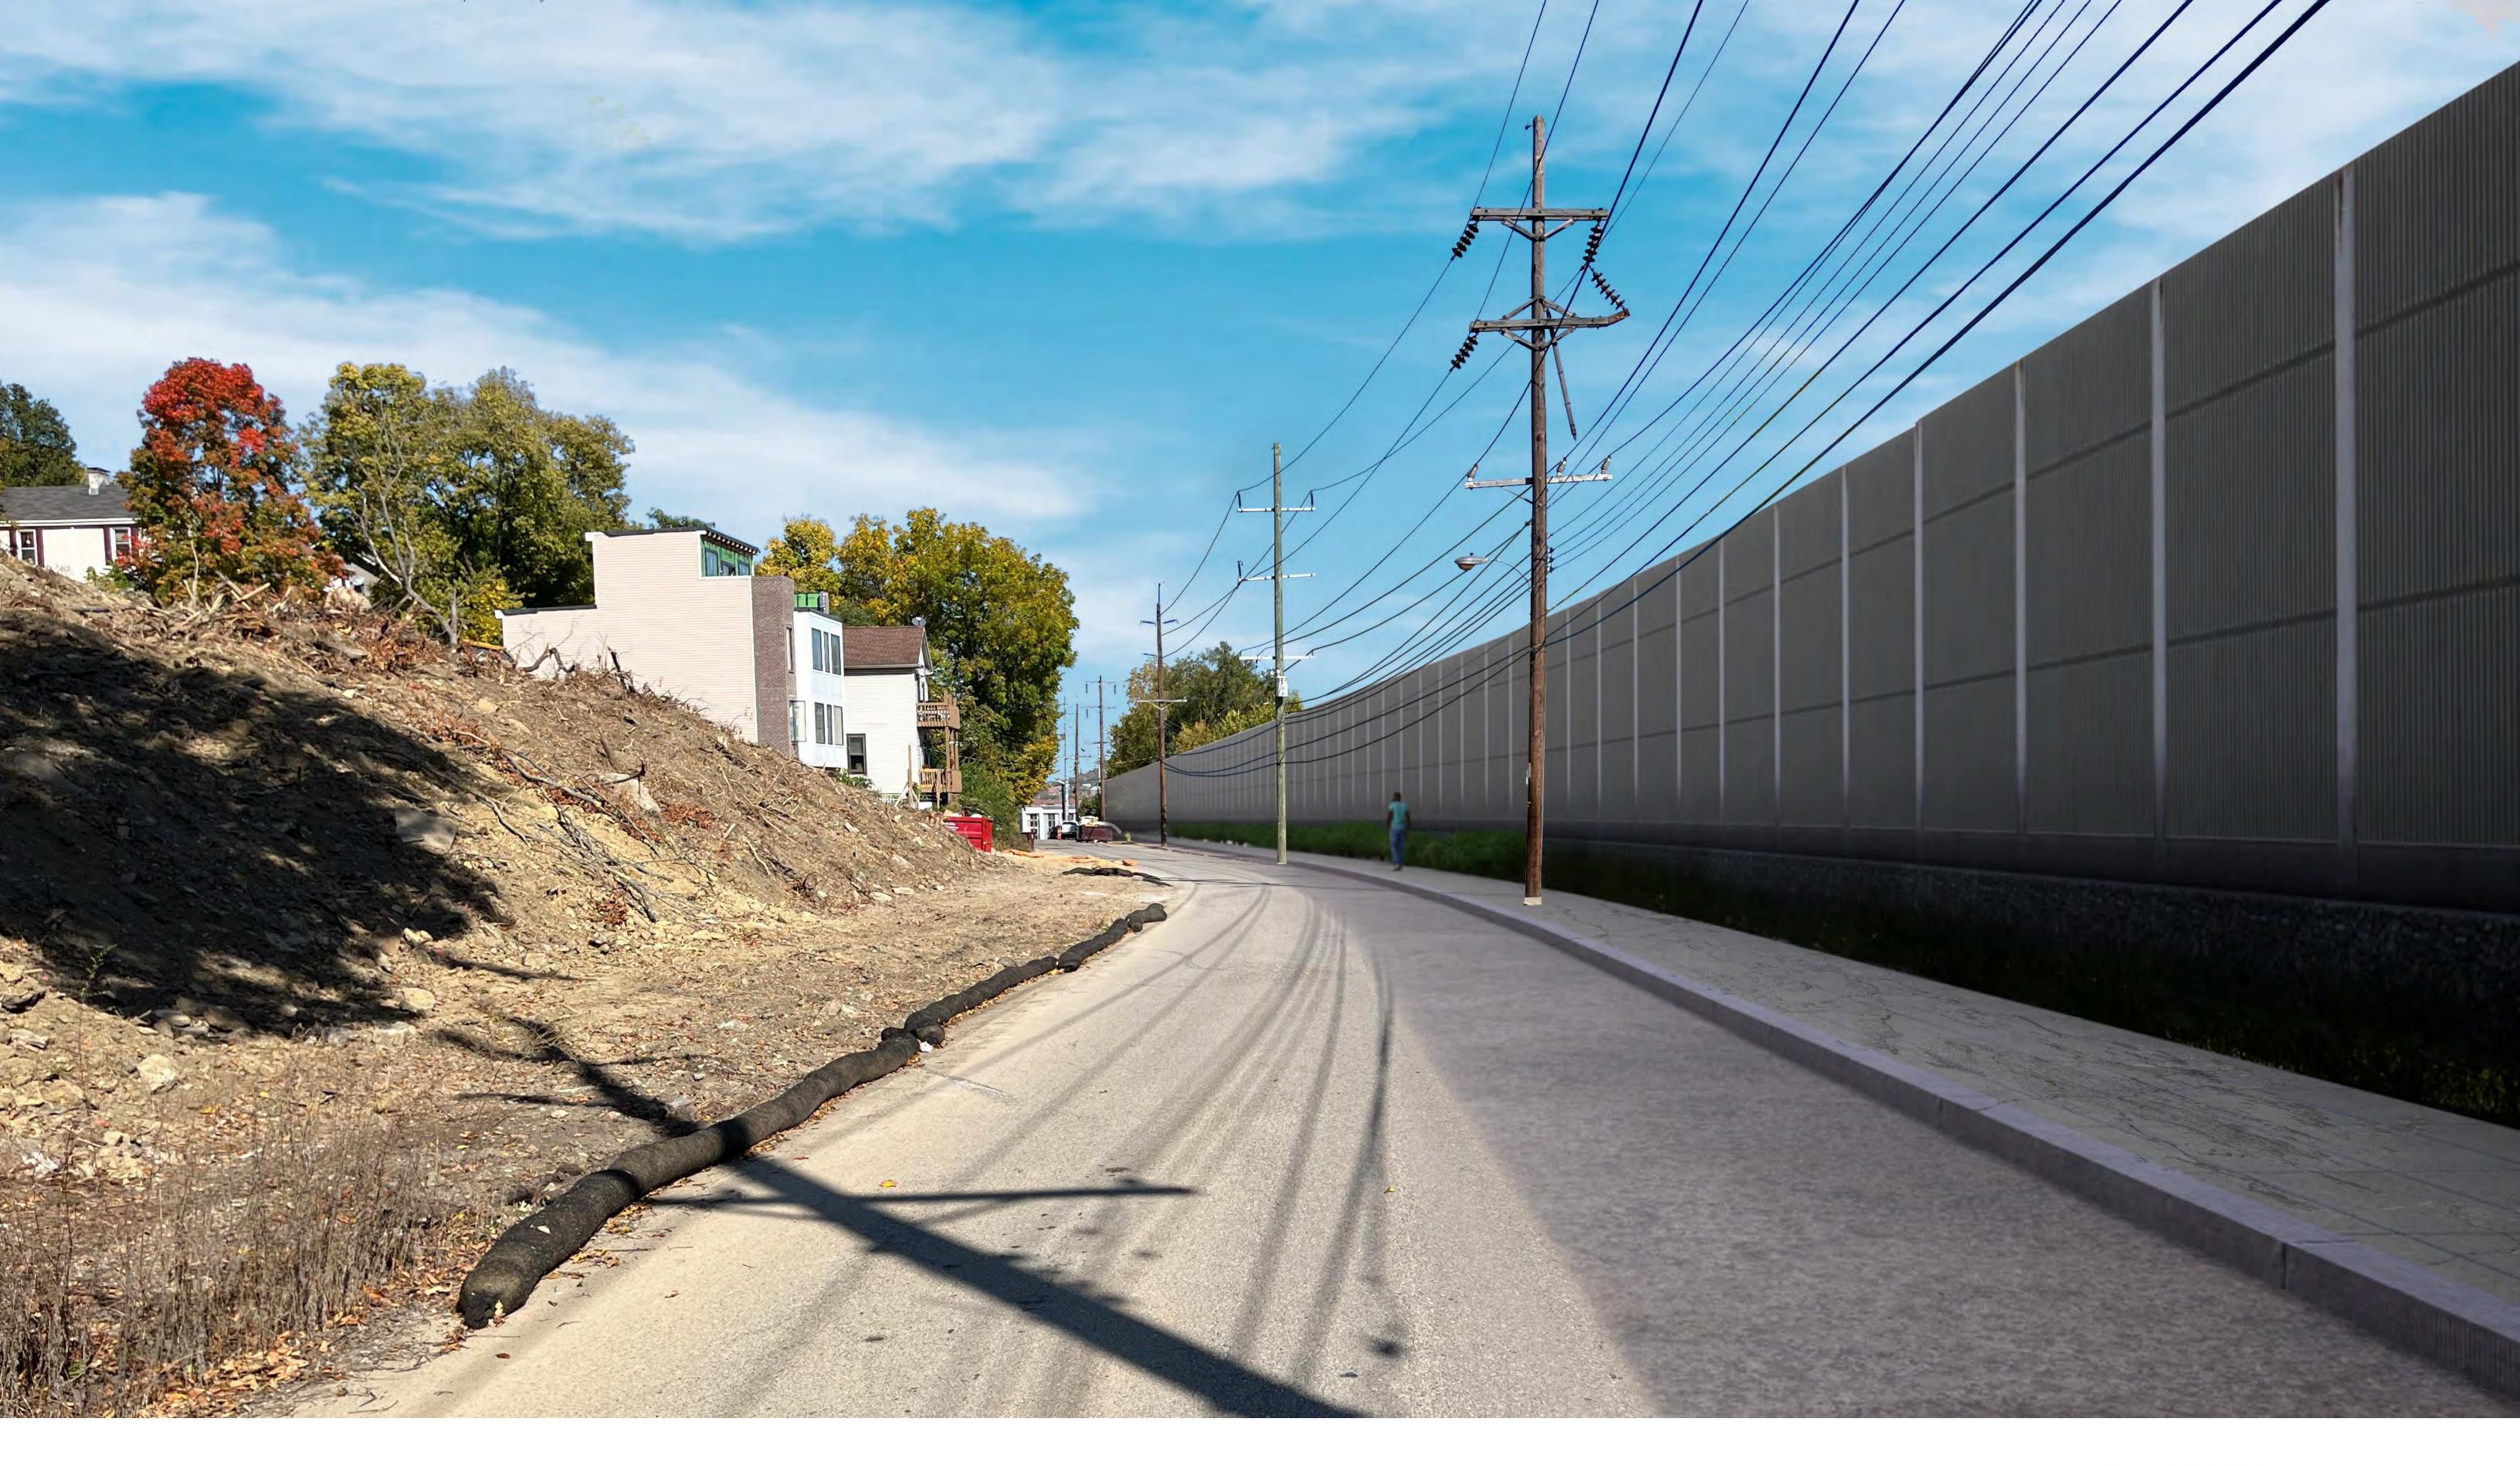

#### I-71/I-75 With Noise Wall - Kentucky (Looking Northeast Toward Goebel Park)