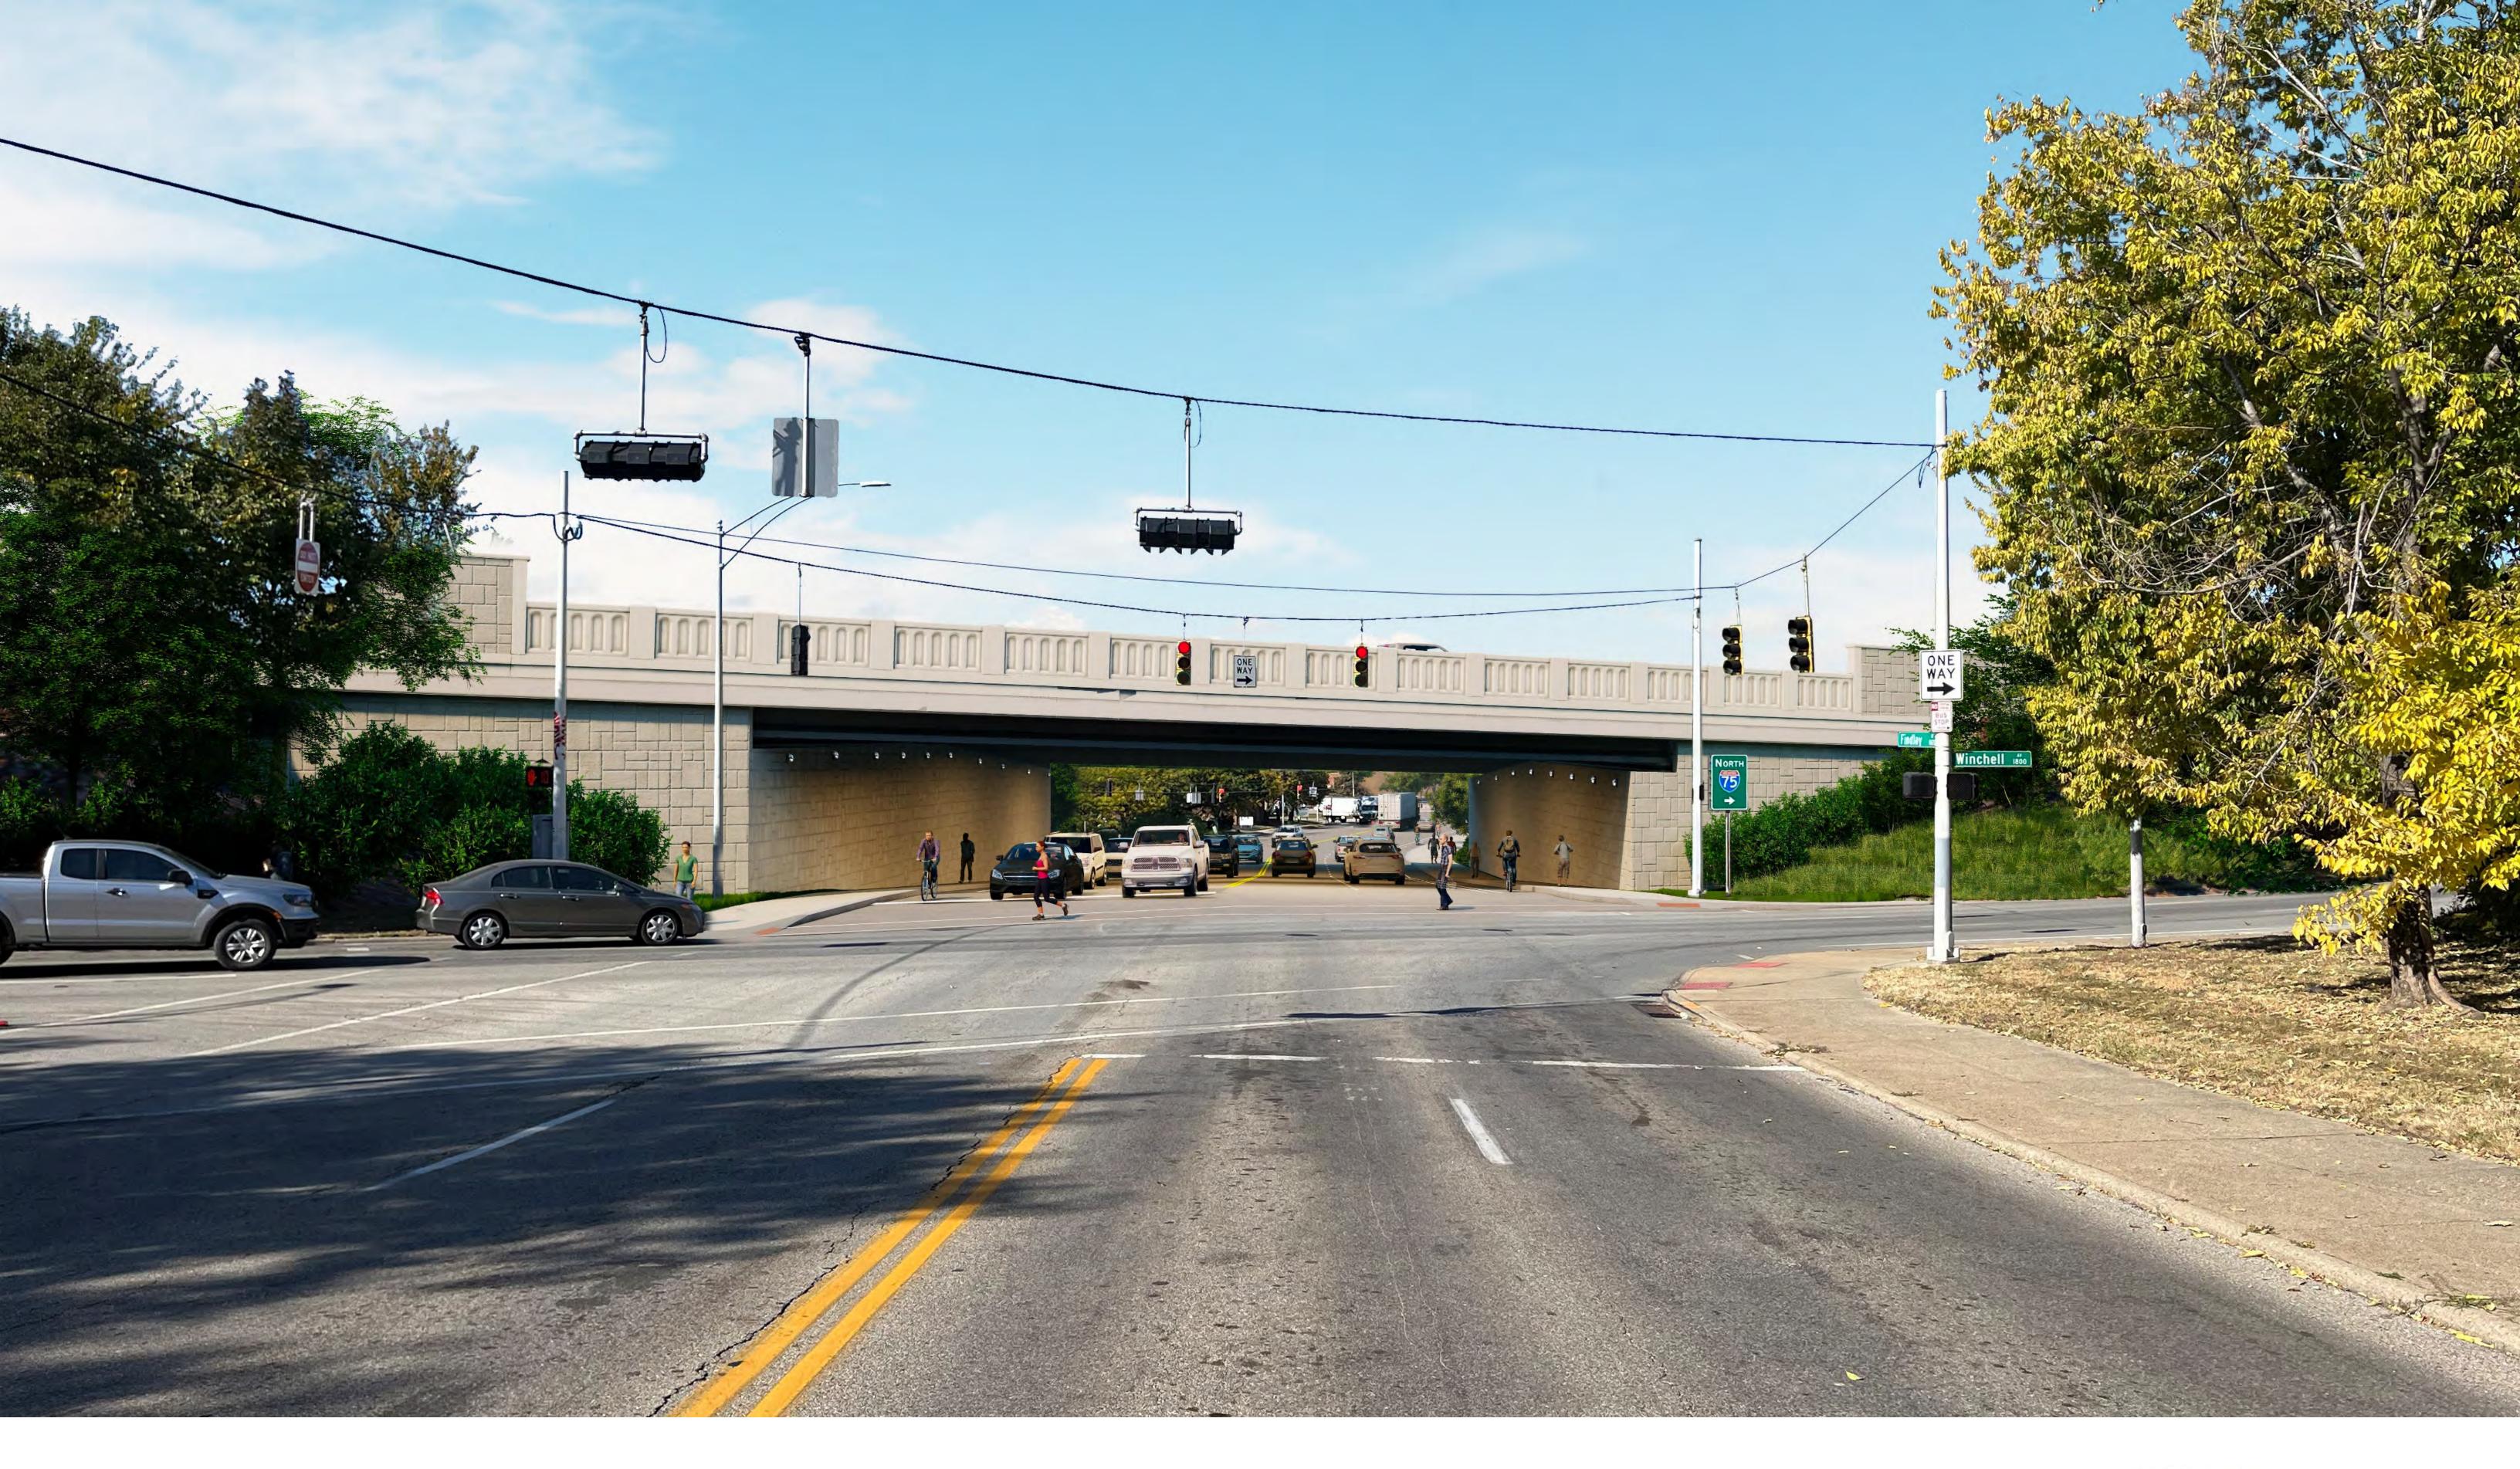

cky** (Looking South)











#### **Crescent Avenue With Noise Wall - Kentucky** (Looking South)











### **Crescent Avenue With Noise Wall - Kentucky** (Looking North)











#### **Crescent Avenue With Noise Wall - Kentucky** (Looking North)











#### I-71/I-75 With Noise Wall - Kentucky (Looking Northeast Toward Goebel Park)







#### I-71/I-75 With Noise Wall - Kentucky (Looking Southwest Toward Lewisburg)









# (Looking North Near St. Elizabeth Hospital)







# Firefighters Memorial (Looking Southwest) - Ohio









# **Firefighters Memorial with Potential Future Development** (Looking Southwest) - Ohio















































# Ezzard Charles Drive (Looking West) - Ohio











# Ezzard Charles Drive (Looking West) - Ohio











# Findlay Street (Looking West) - Ohio