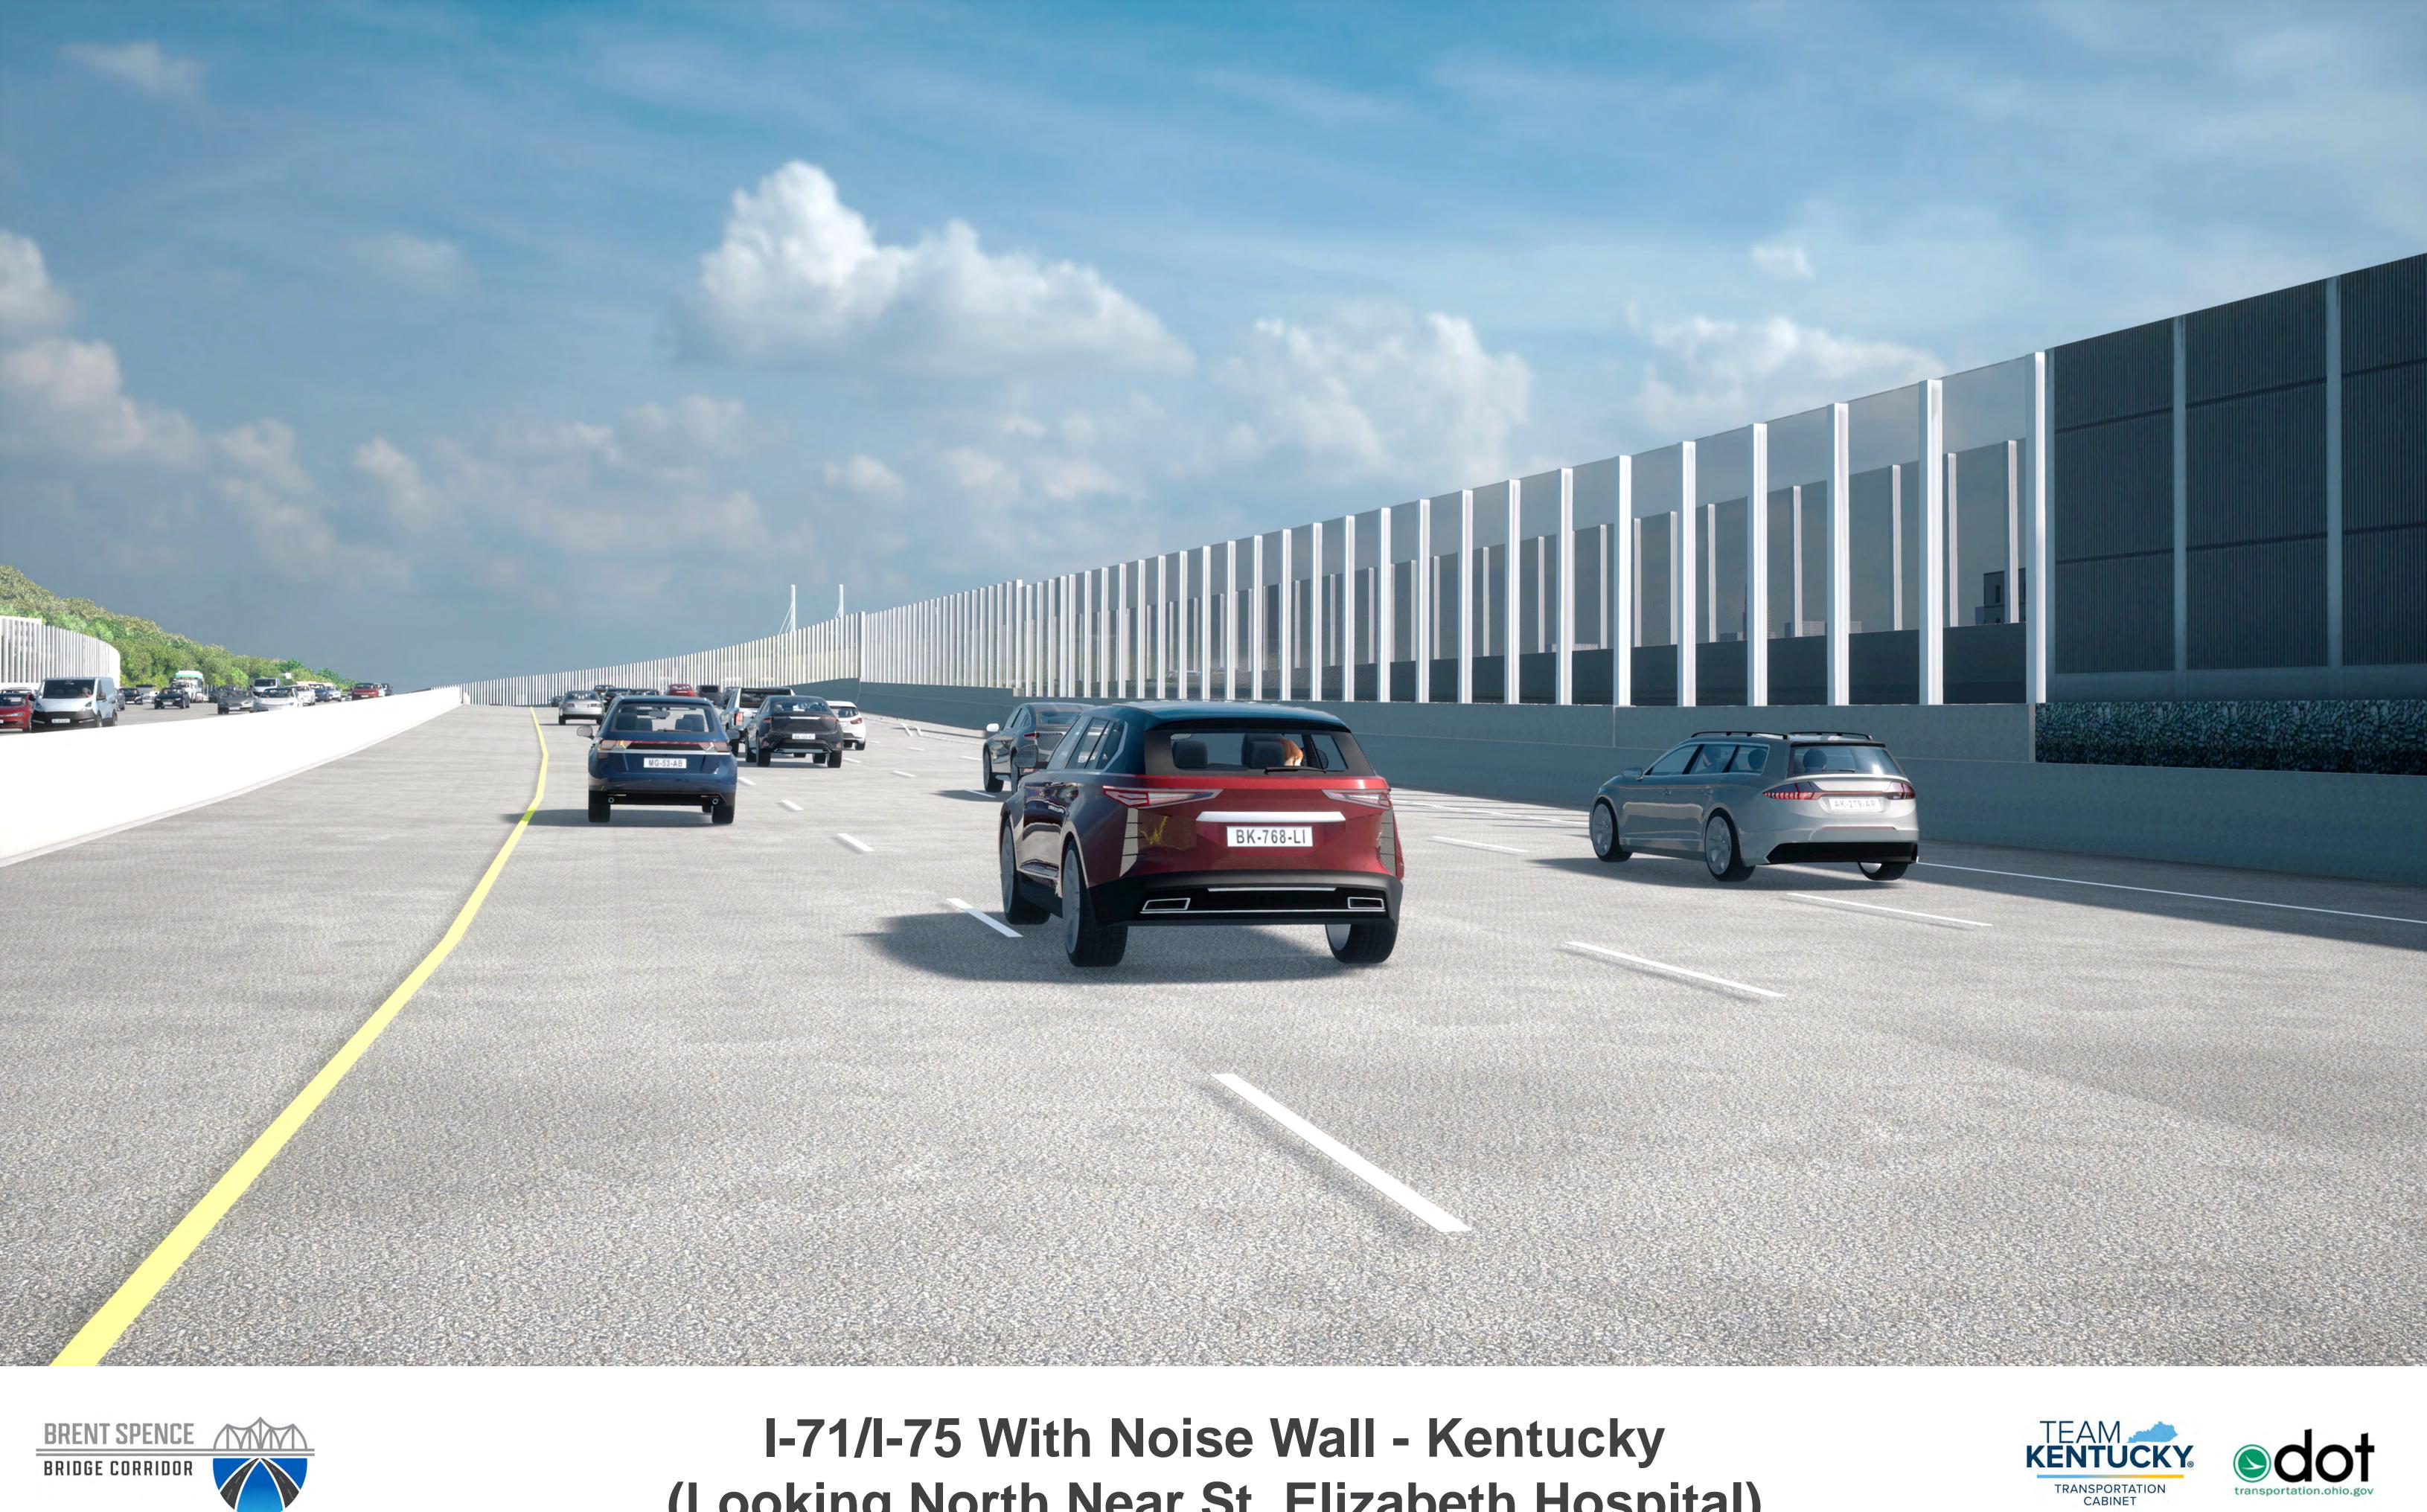

5 Corridor Without Noise Walls – Kentucky (Looking West from Goebel Park Clock Tower)









## I-71/I-75 Corridor With Noise Walls – Kentucky (Looking West from Goebel Park Clock Tower)











#### I-71/I-75 Corridor With Noise Walls – Kentucky (Looking West from Goebel Park Clock Tower)















#### **Crescent Avenue With Noise Wall - Kentucky** (Looking South)











#### **Crescent Avenue With Noise Wall - Kentucky** (Looking South)











### **Crescent Avenue With Noise Wall - Kentucky** (Looking North)











#### **Crescent Avenue With Noise Wall - Kentucky** (Looking North)











#### I-71/I-75 With Noise Wall - Kentucky (Looking Northeast Toward Goebel Park)







#### I-71/I-75 With Noise Wall - Kentucky (Looking Southwest Toward Lewisburg)









# (Looking North Near St. Elizabeth Hospital)







# Firefighters Memorial (Looking Southwest) - Ohio









# **Firefighters Memorial with Potential Future Development** (Looking Southwest) - Ohio















































# Ezzard Charles Drive (Looking West) - Ohio











# Ezzard Charles Drive (Looking West) - Ohio











# Findlay Street (Looking West) - Ohio