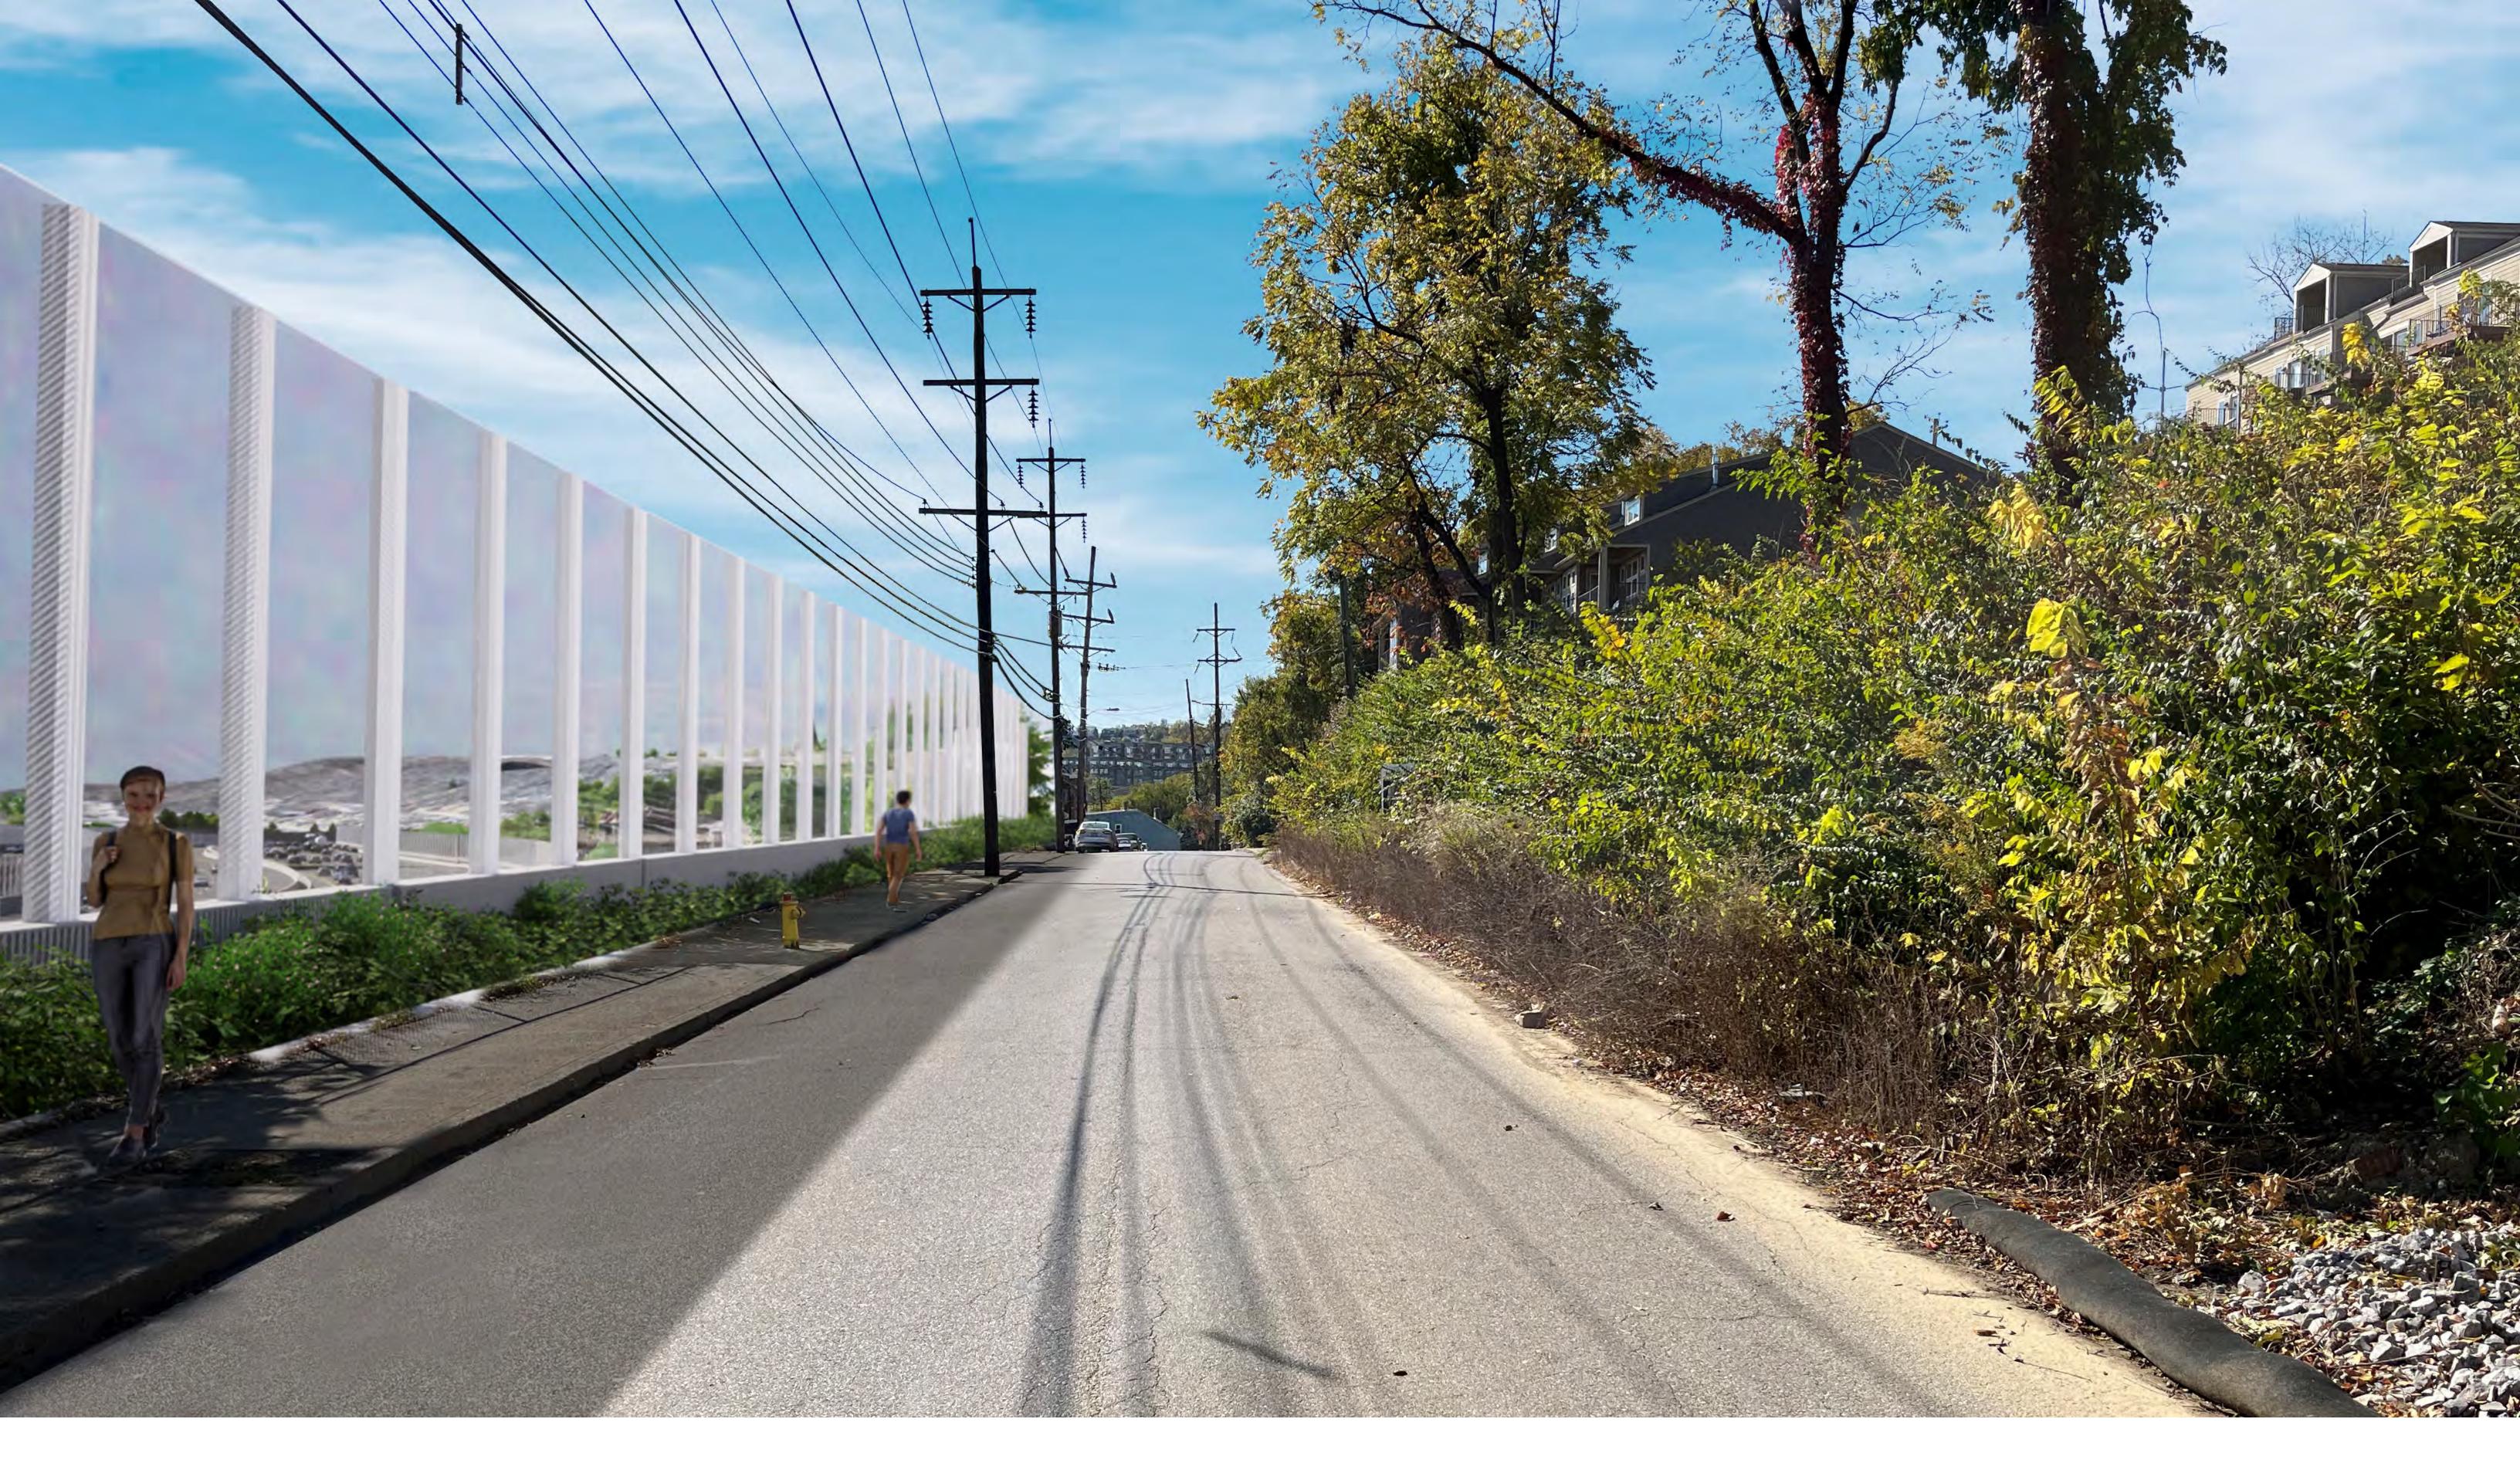

### **Crescent Avenue With Noise Wall - Kentucky** (Looking North)

#### **Crescent Avenue With Noise Wall - Kentucky** (Looking North)