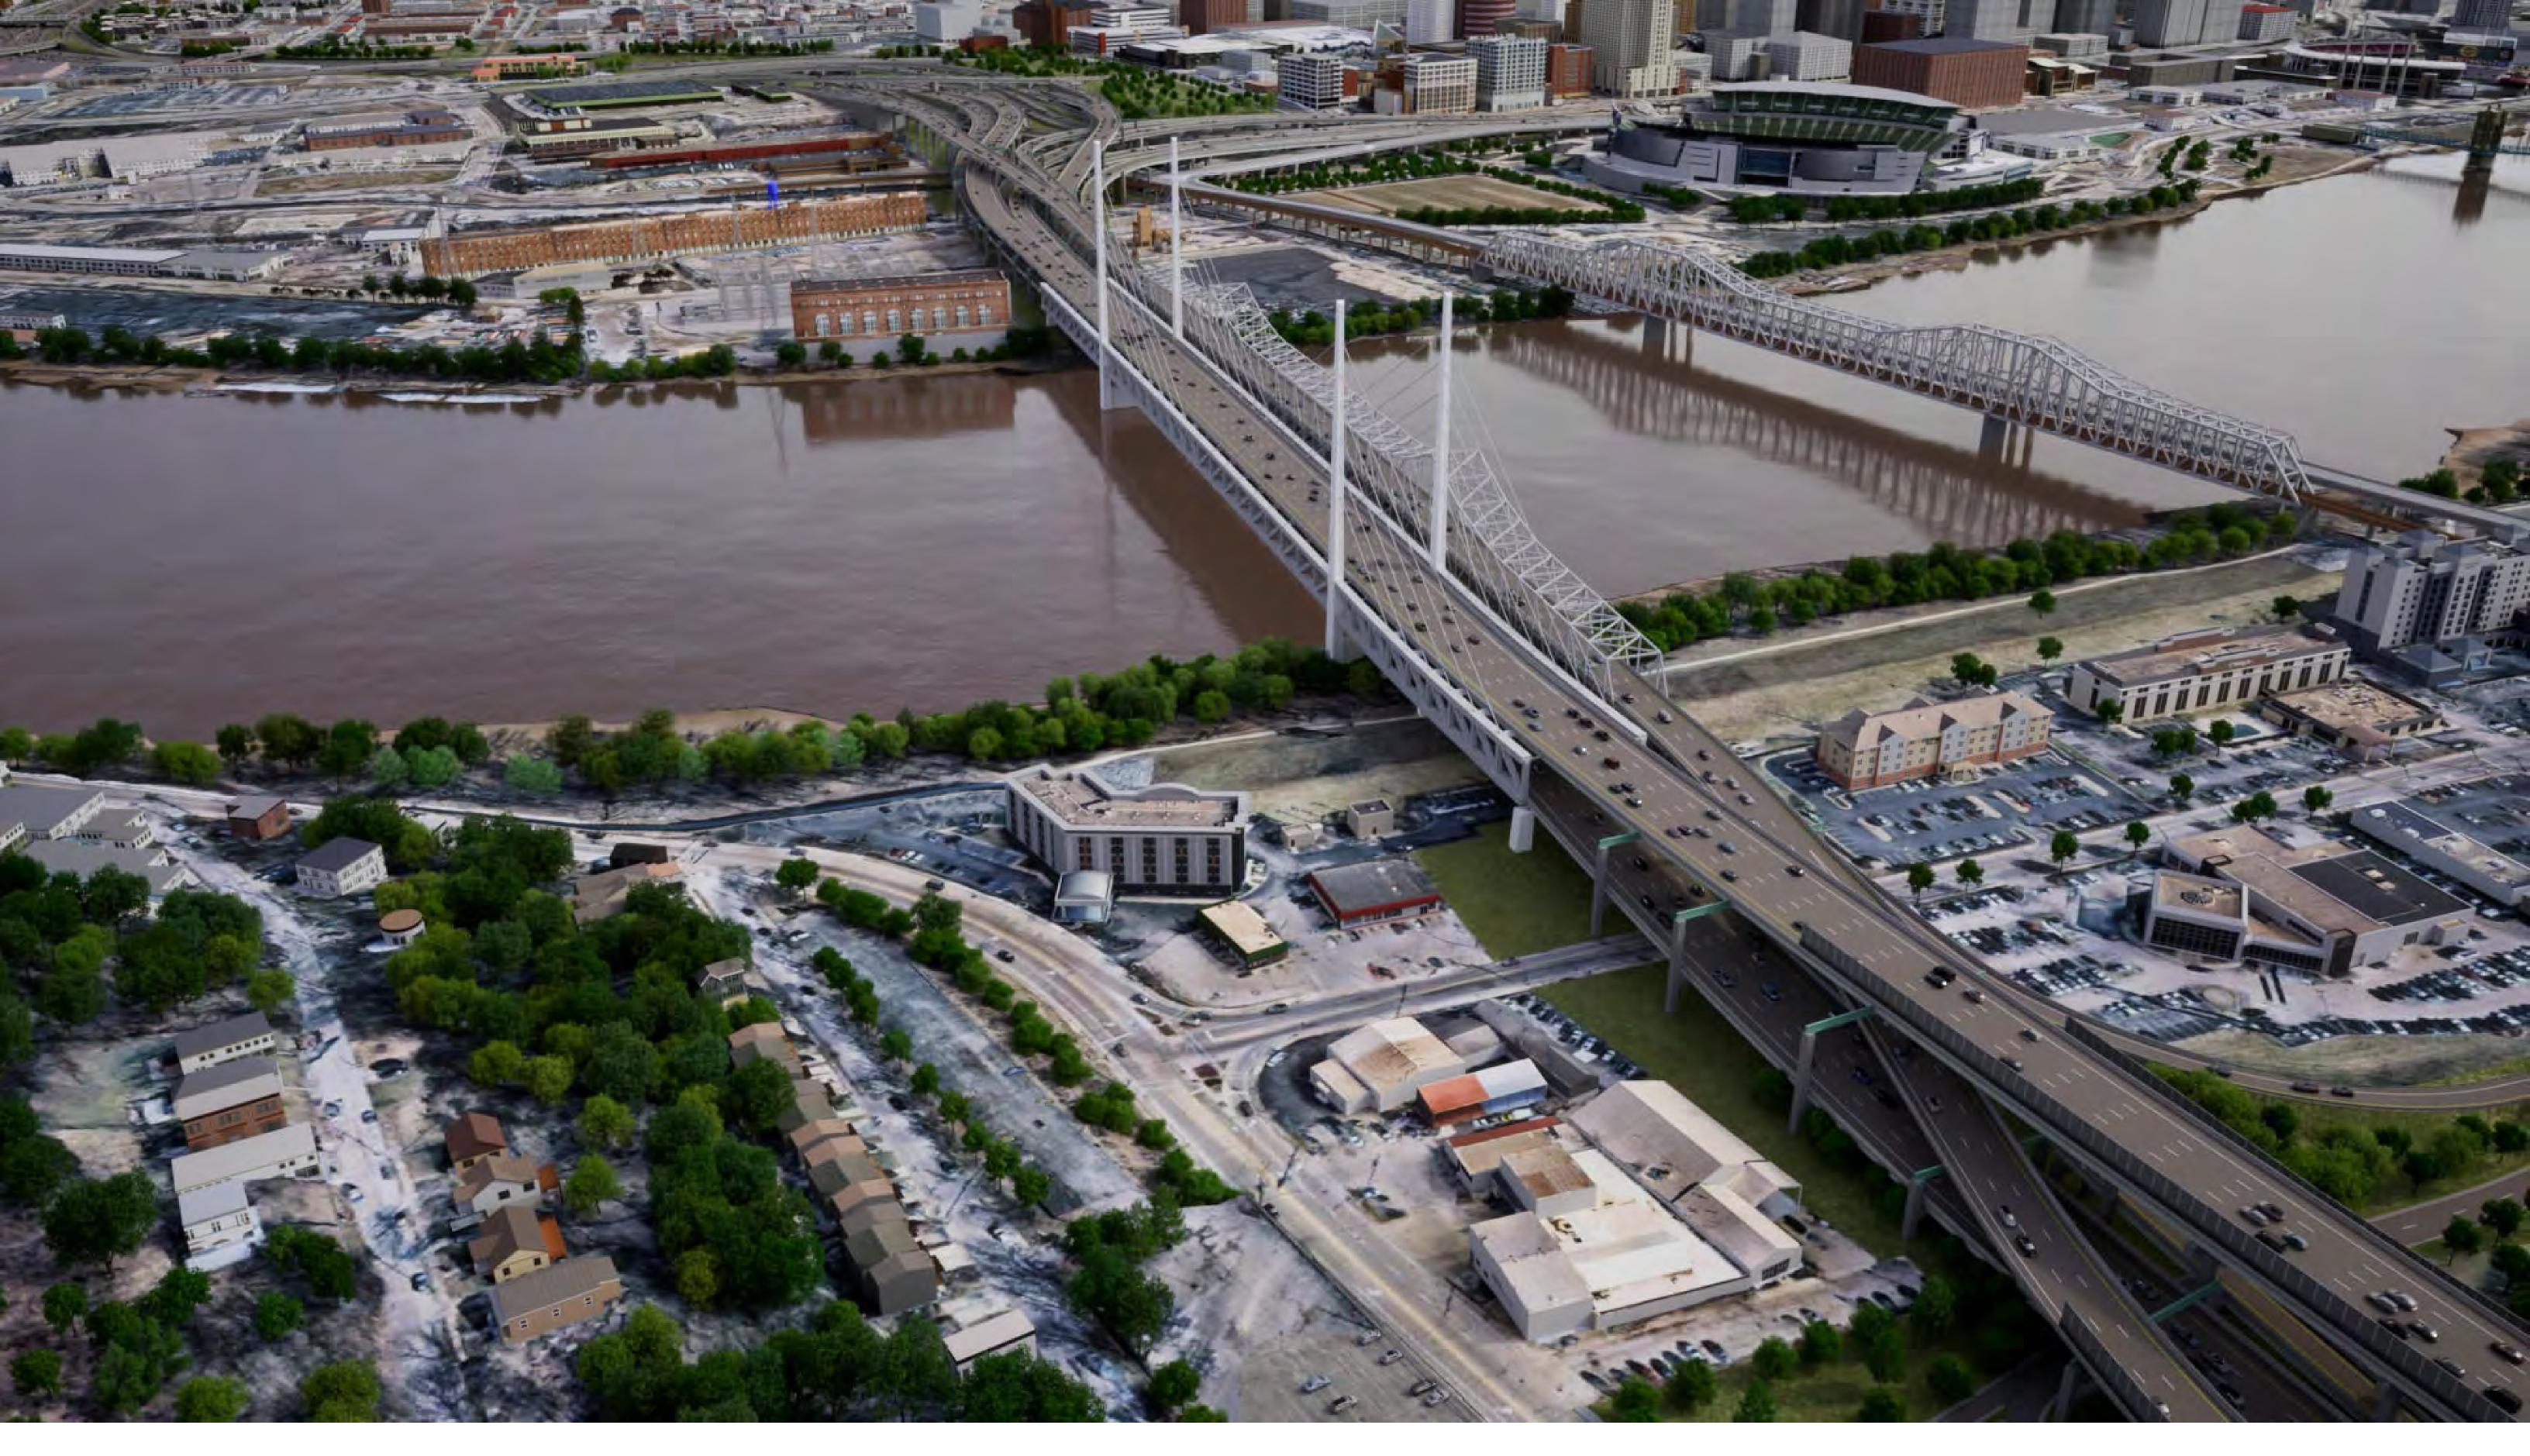

# **Brent Spence Bridge Corridor** (Looking Northeast from Kentucky – Cable Stayed Option)