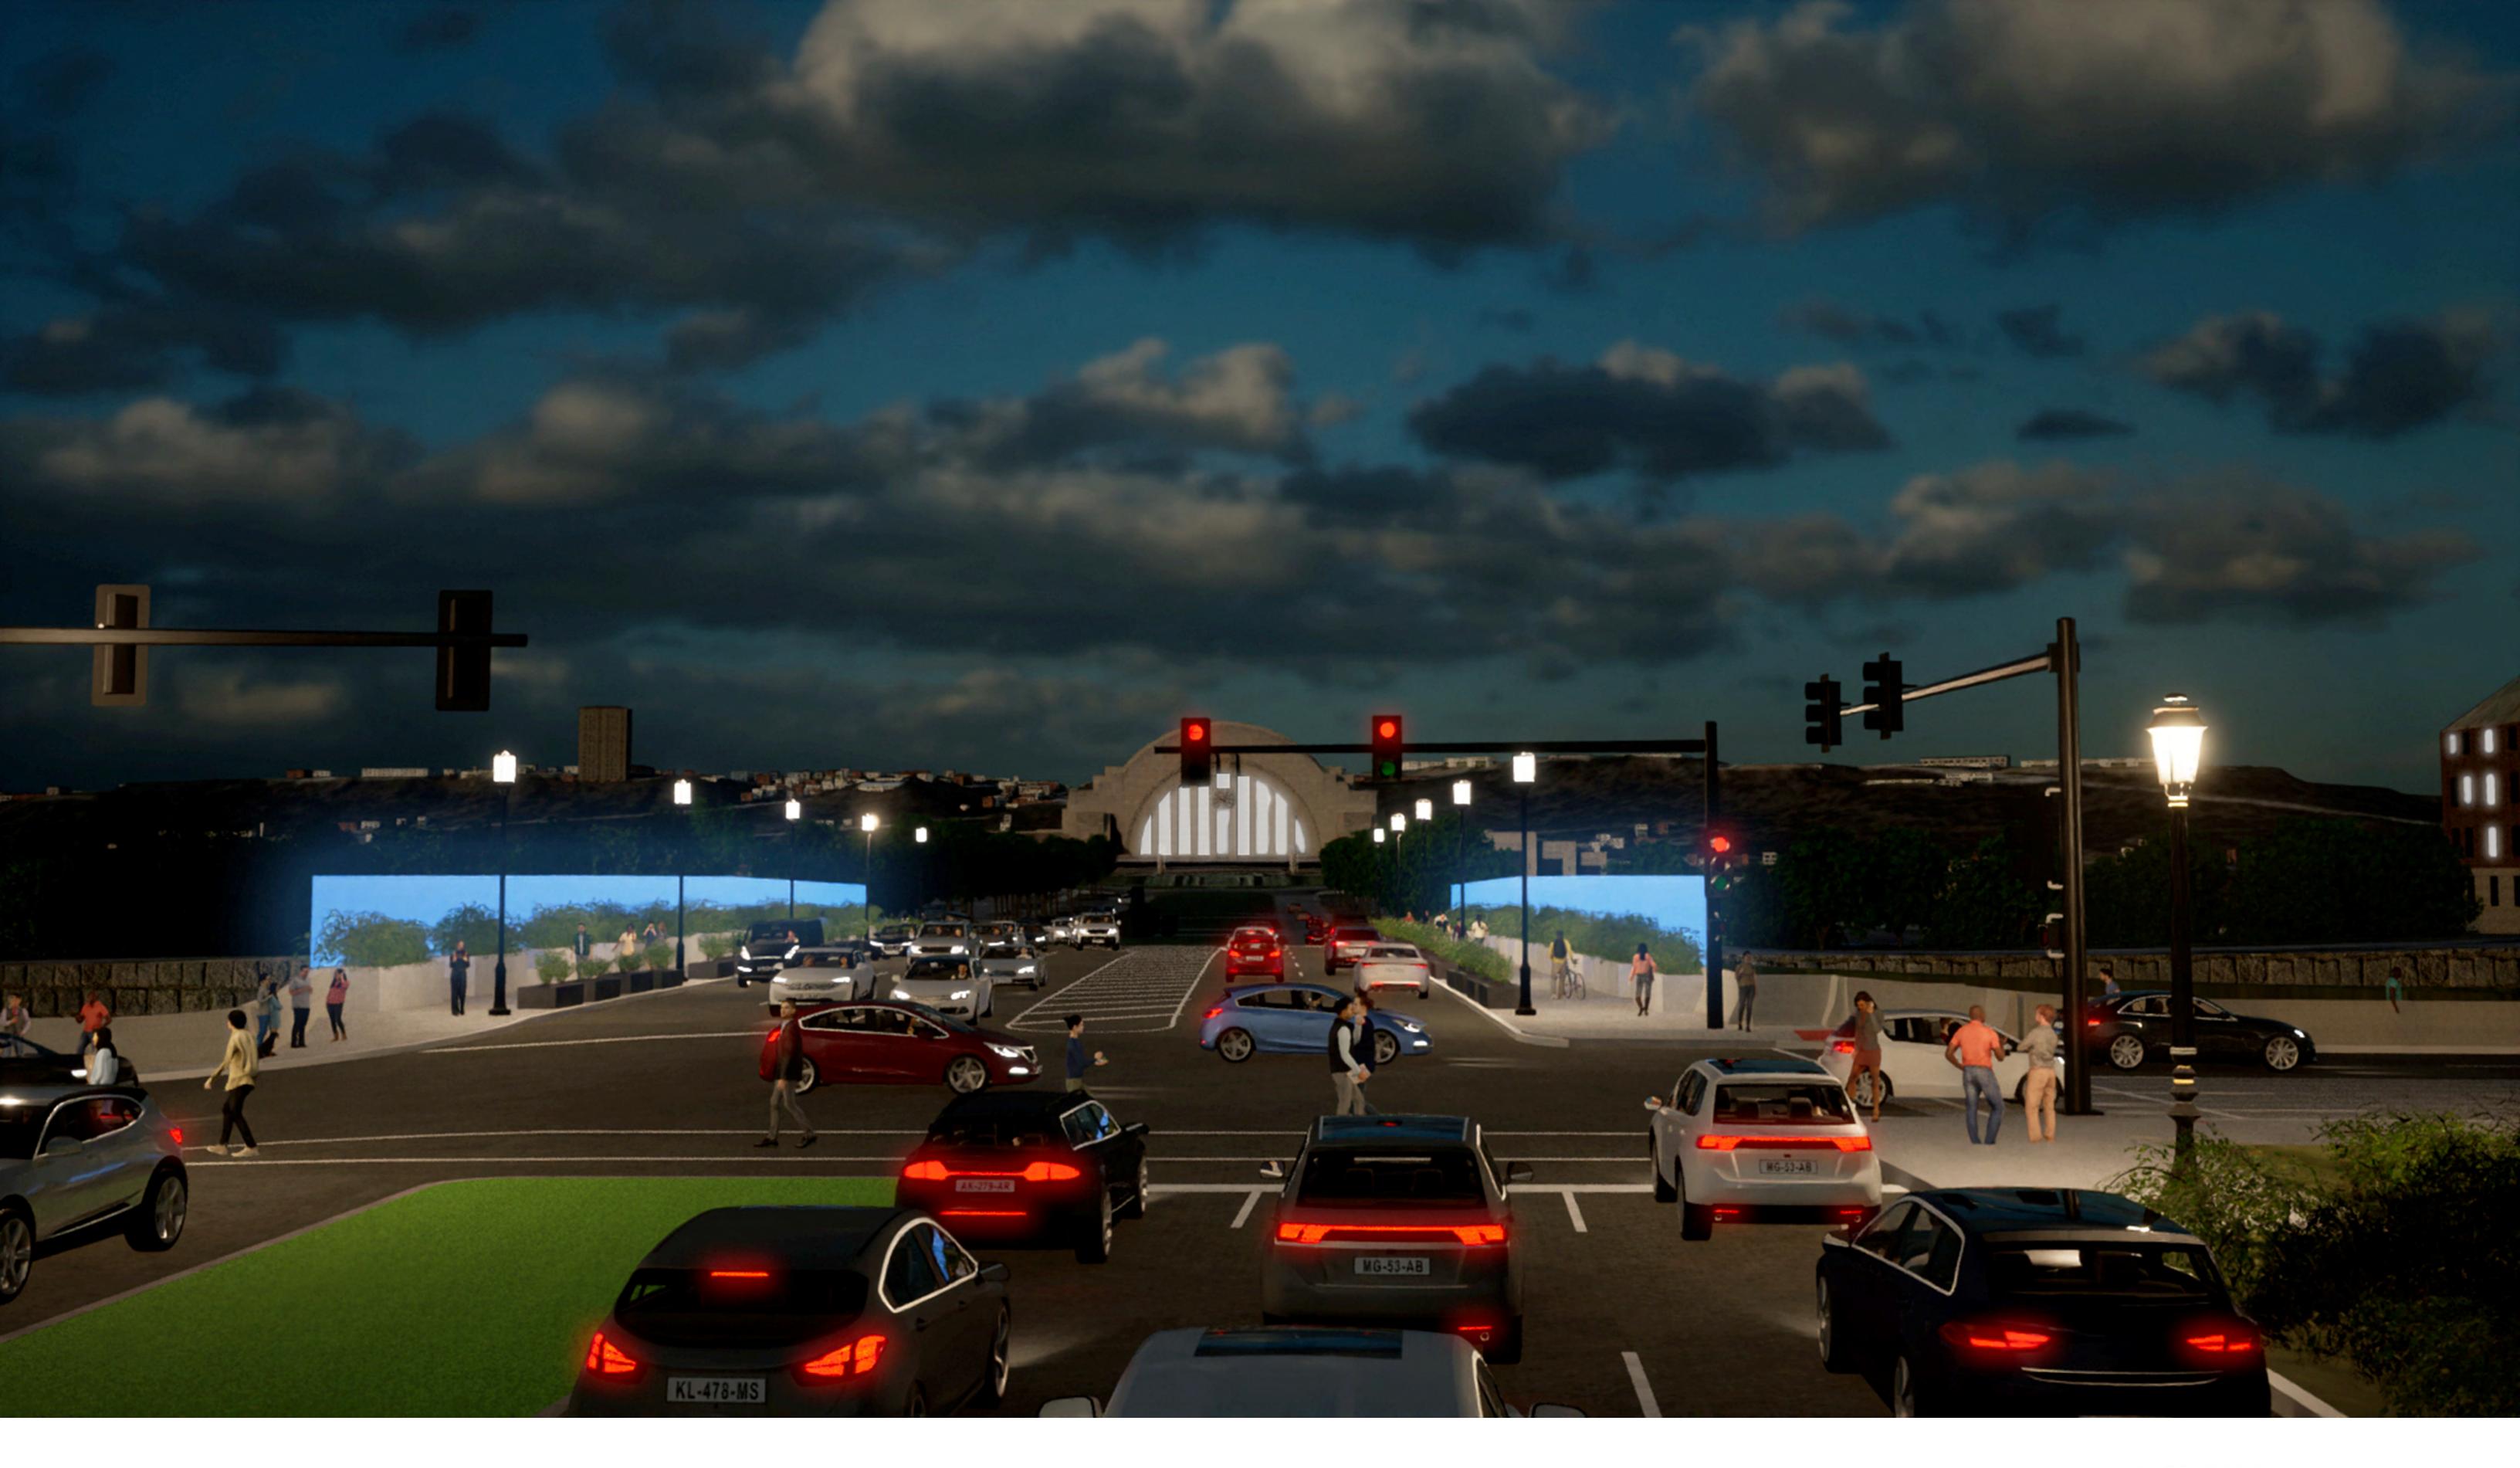

#### **Crescent Avenue With Noise Wall - Kentucky** (Looking South)











#### **Crescent Avenue With Noise Wall - Kentucky** (Looking South)











### **Crescent Avenue With Noise Wall - Kentucky** (Looking North)











#### **Crescent Avenue With Noise Wall - Kentucky** (Looking North)











#### I-71/I-75 With Noise Wall - Kentucky (Looking Northeast Toward Goebel Park)







#### I-71/I-75 With Noise Wall - Kentucky (Looking Southwest Toward Lewisburg)









# (Looking North Near St. Elizabeth Hospital)







# Firefighters Memorial (Looking Southwest) - Ohio









# **Firefighters Memorial with Potential Future Development** (Looking Southwest) - Ohio















































# Ezzard Charles Drive (Looking West) - Ohio











# Ezzard Charles Drive (Looking West) - Ohio











# Findlay Street (Looking West) - Ohio