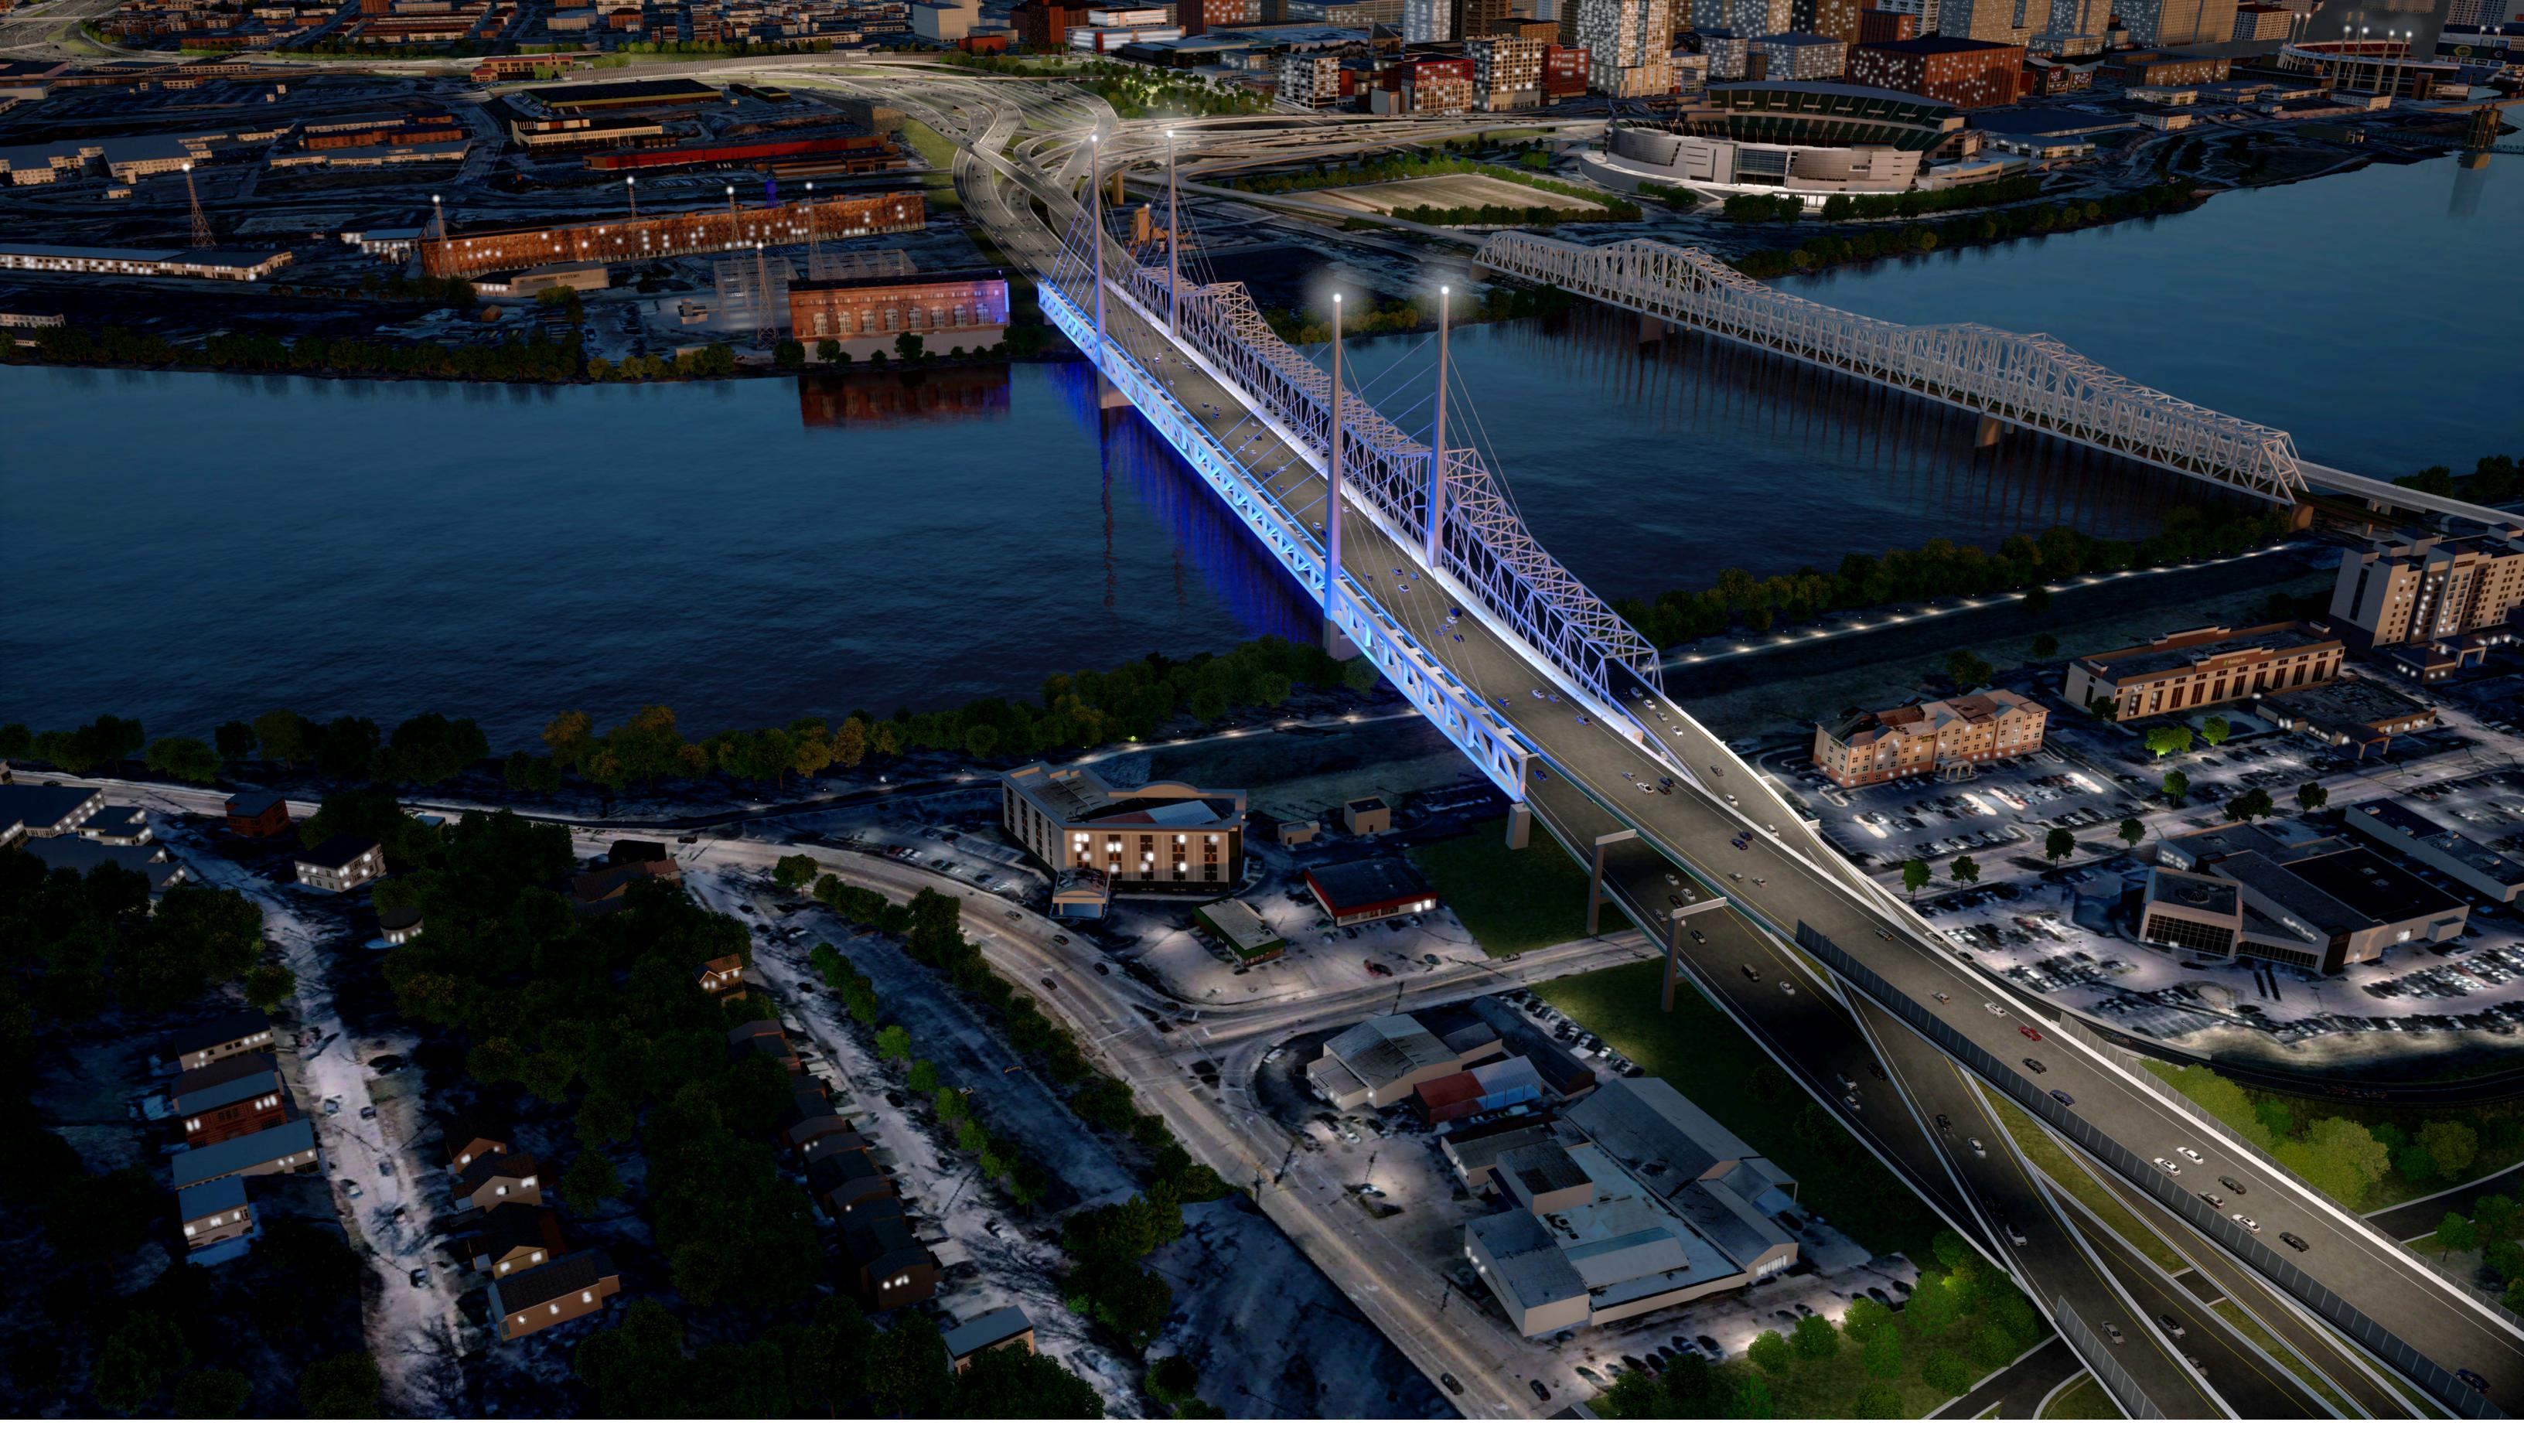

## **Brent Spence Bridge Corridor** (Looking Southeast from Ohio – Cable Stayed Option)