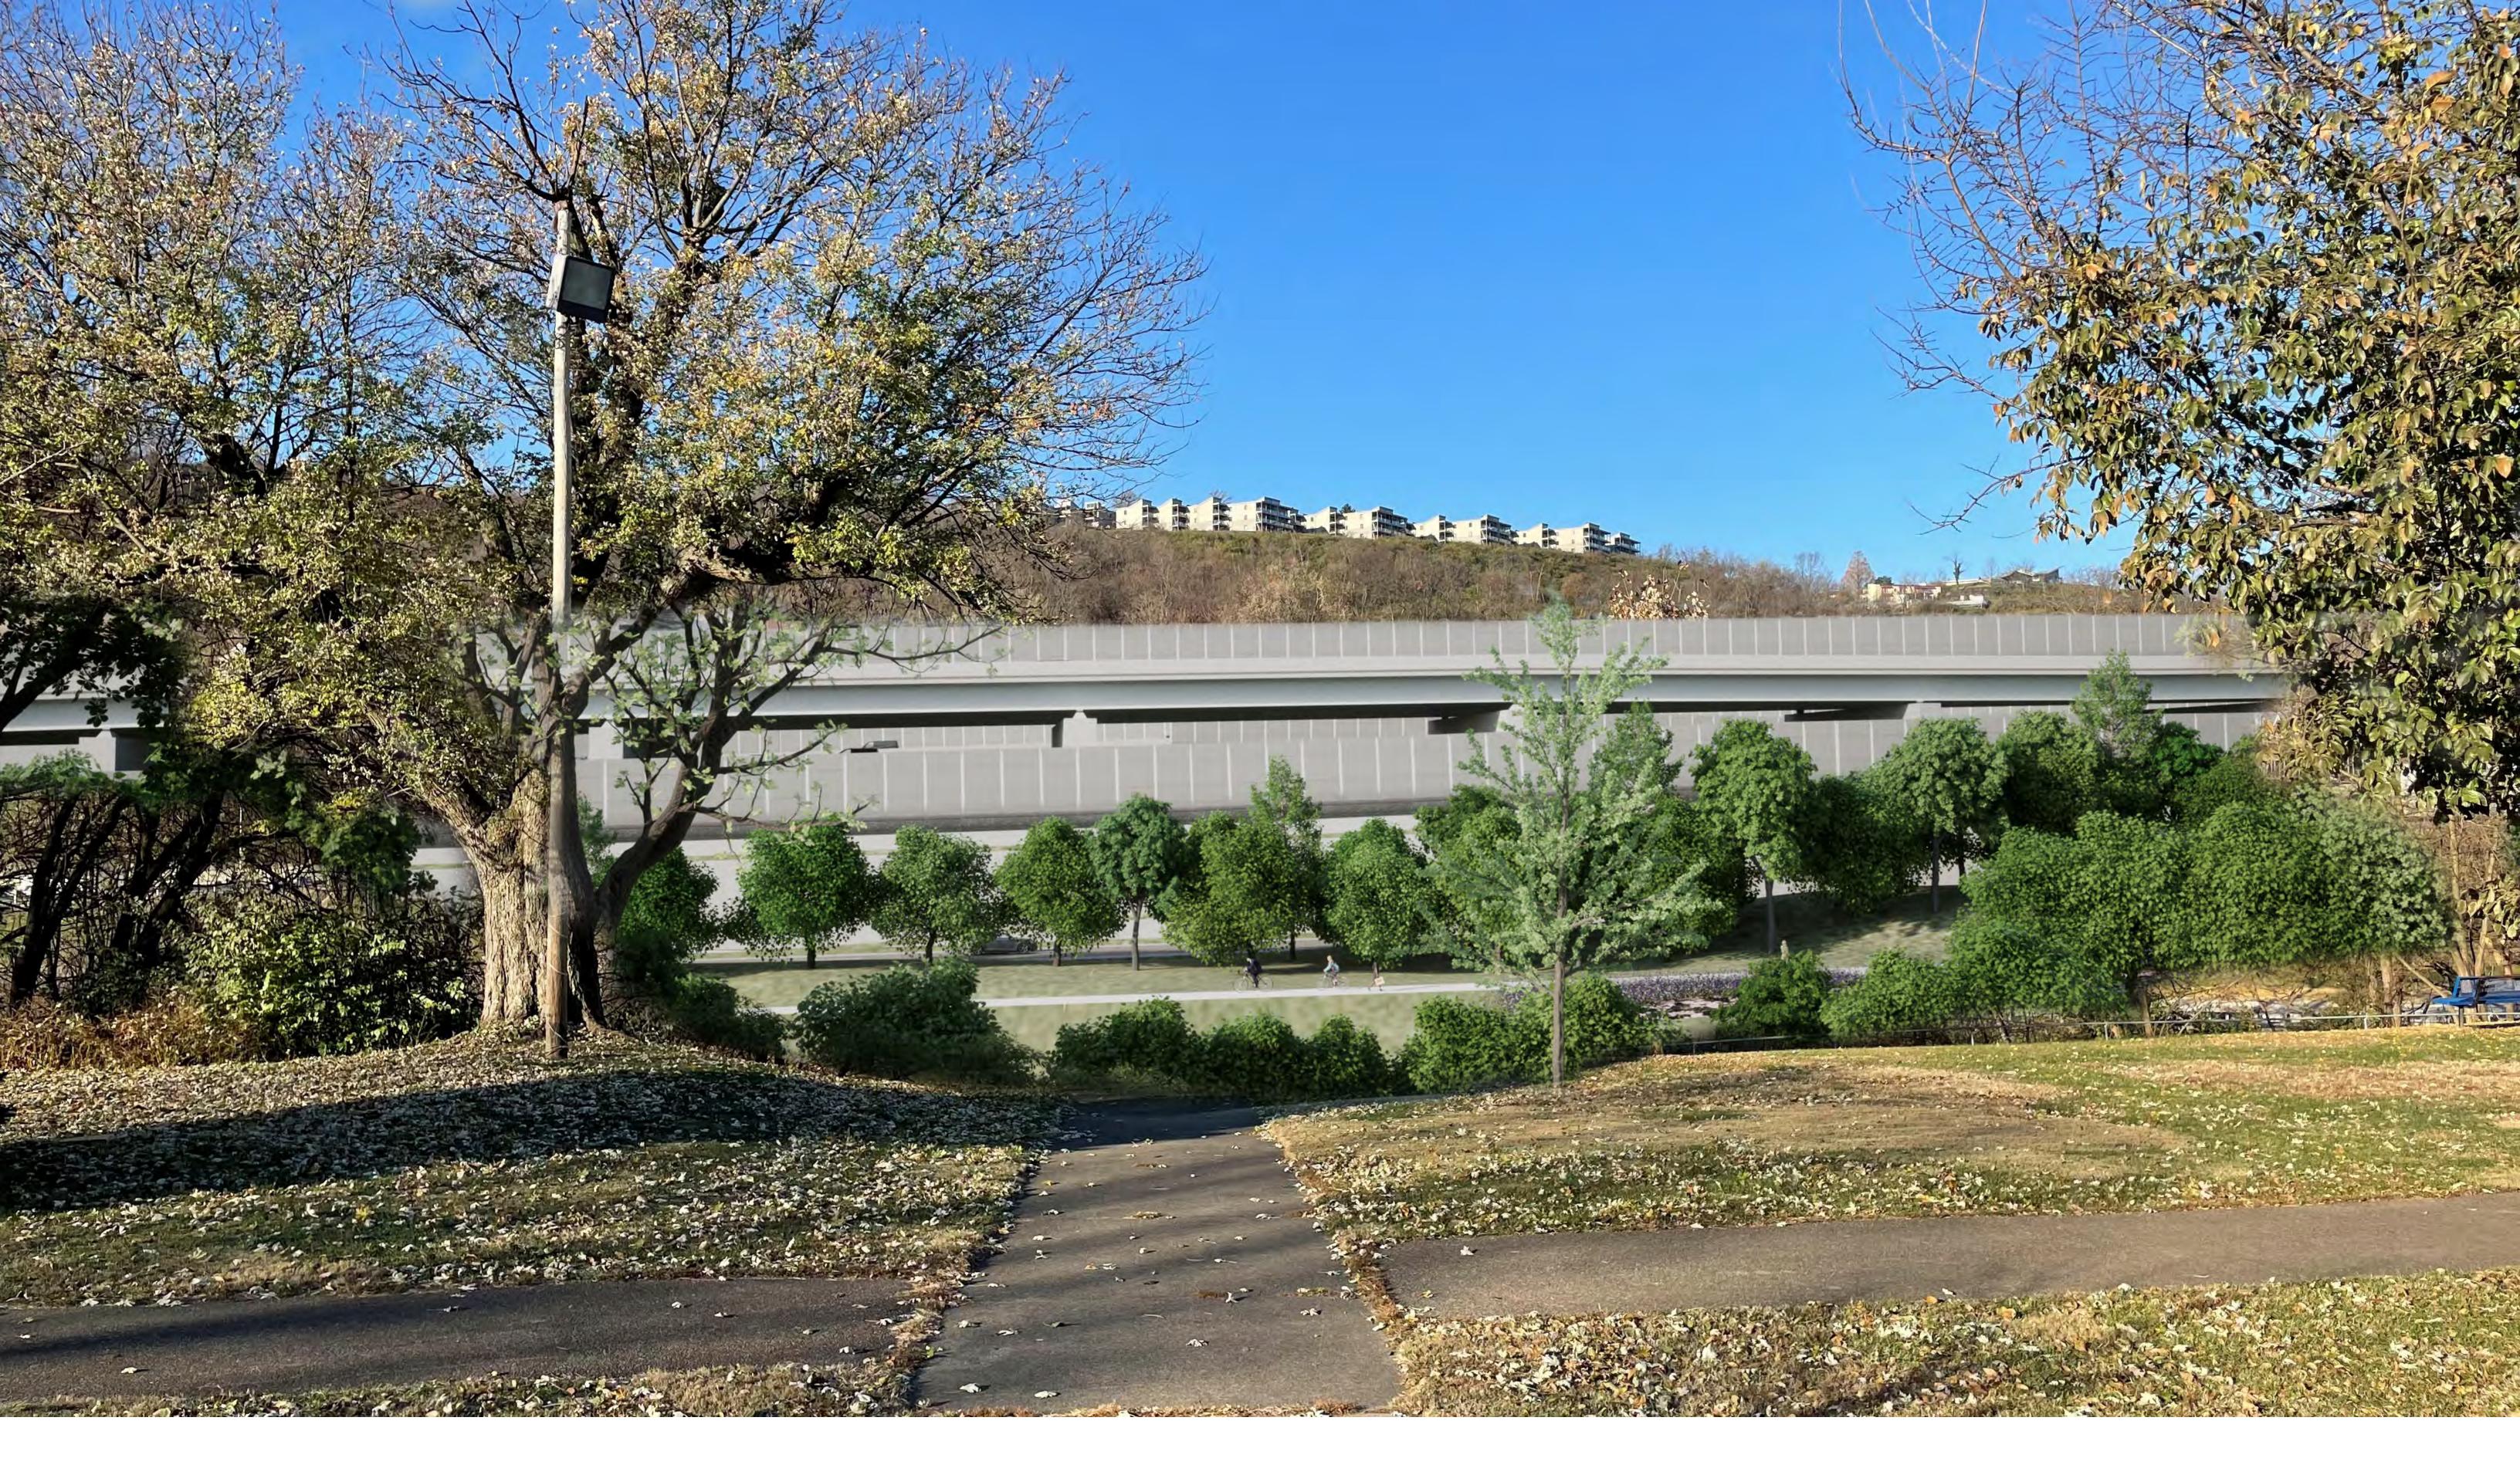

## I-71/I-75 Corridor With Noise Walls – Kentucky (Looking West from Goebel Park Clock Tower)

#### I-71/I-75 Corridor With Noise Walls – Kentucky (Looking West from Goebel Park Clock Tower)