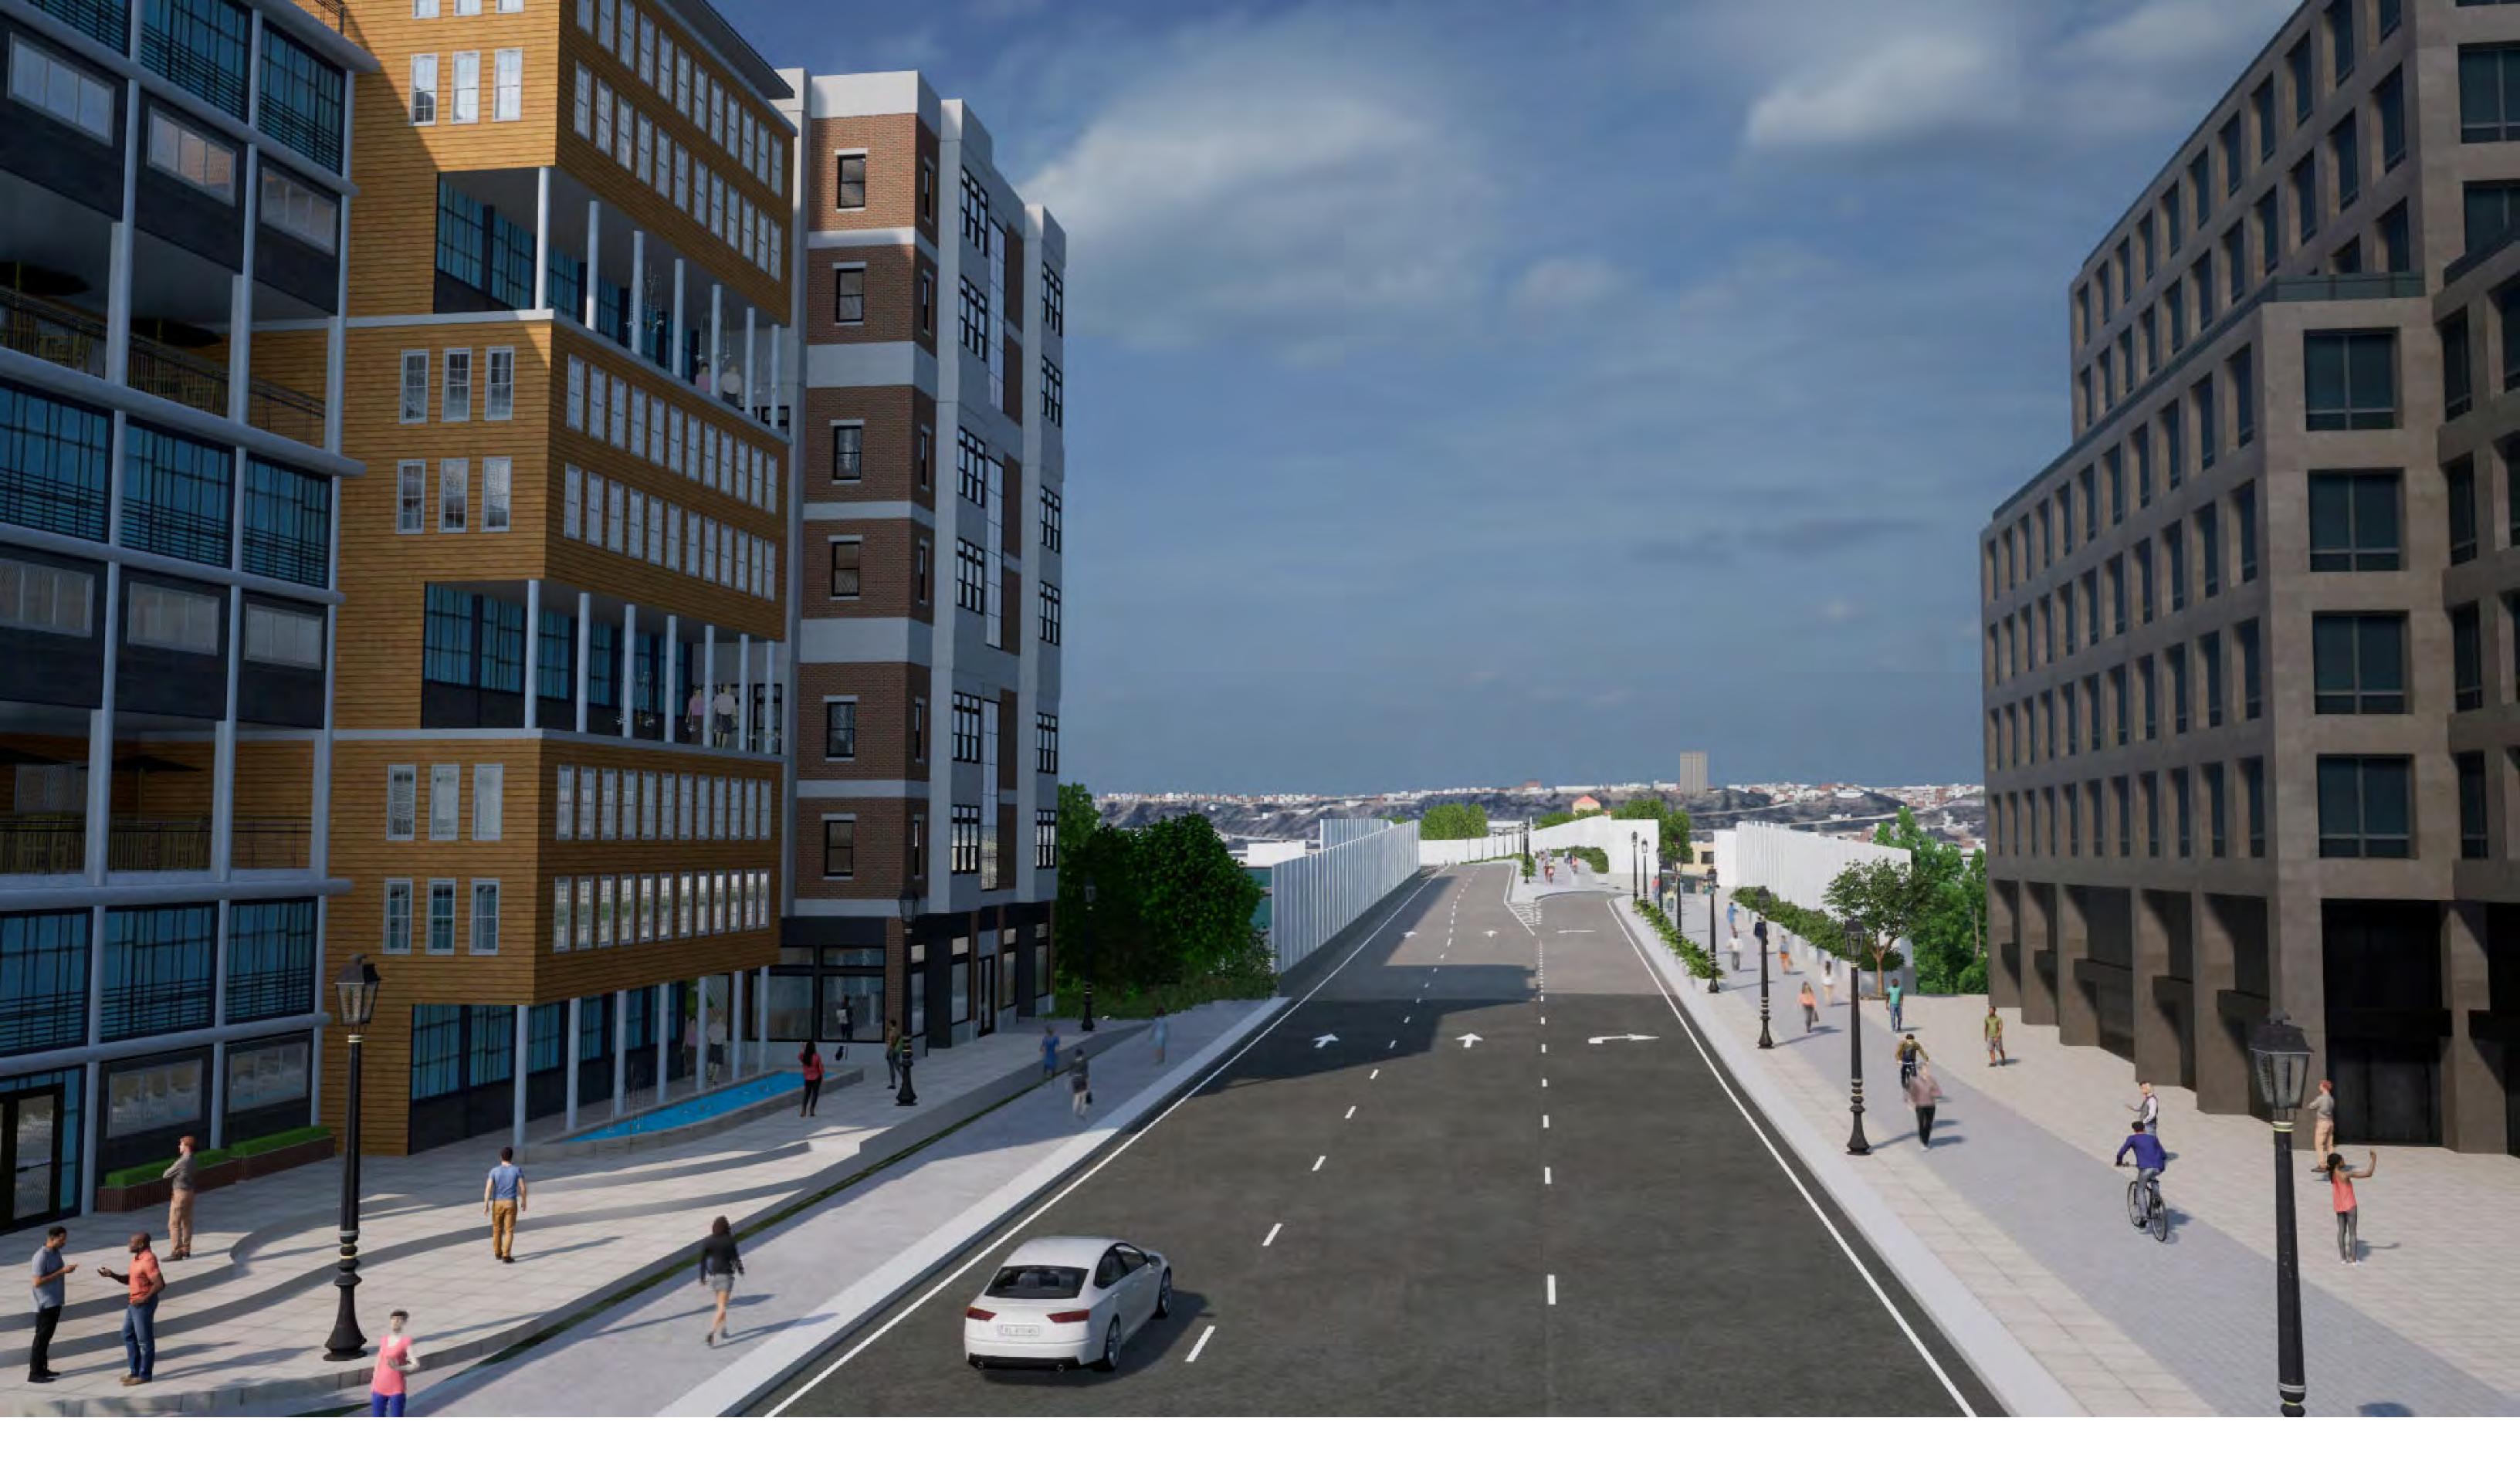

Noise Walls – Kentucky (Looking West from Goebel Park Clock Tower)















#### **Crescent Avenue With Noise Wall - Kentucky** (Looking South)











#### **Crescent Avenue With Noise Wall - Kentucky** (Looking South)











### **Crescent Avenue With Noise Wall - Kentucky** (Looking North)











#### **Crescent Avenue With Noise Wall - Kentucky** (Looking North)











#### I-71/I-75 With Noise Wall - Kentucky (Looking Northeast Toward Goebel Park)







#### I-71/I-75 With Noise Wall - Kentucky (Looking Southwest Toward Lewisburg)









# (Looking North Near St. Elizabeth Hospital)







# Firefighters Memorial (Looking Southwest) - Ohio









# **Firefighters Memorial with Potential Future Development** (Looking Southwest) - Ohio















































# Ezzard Charles Drive (Looking West) - Ohio











# Ezzard Charles Drive (Looking West) - Ohio











# Findlay Street (Looking West) - Ohio