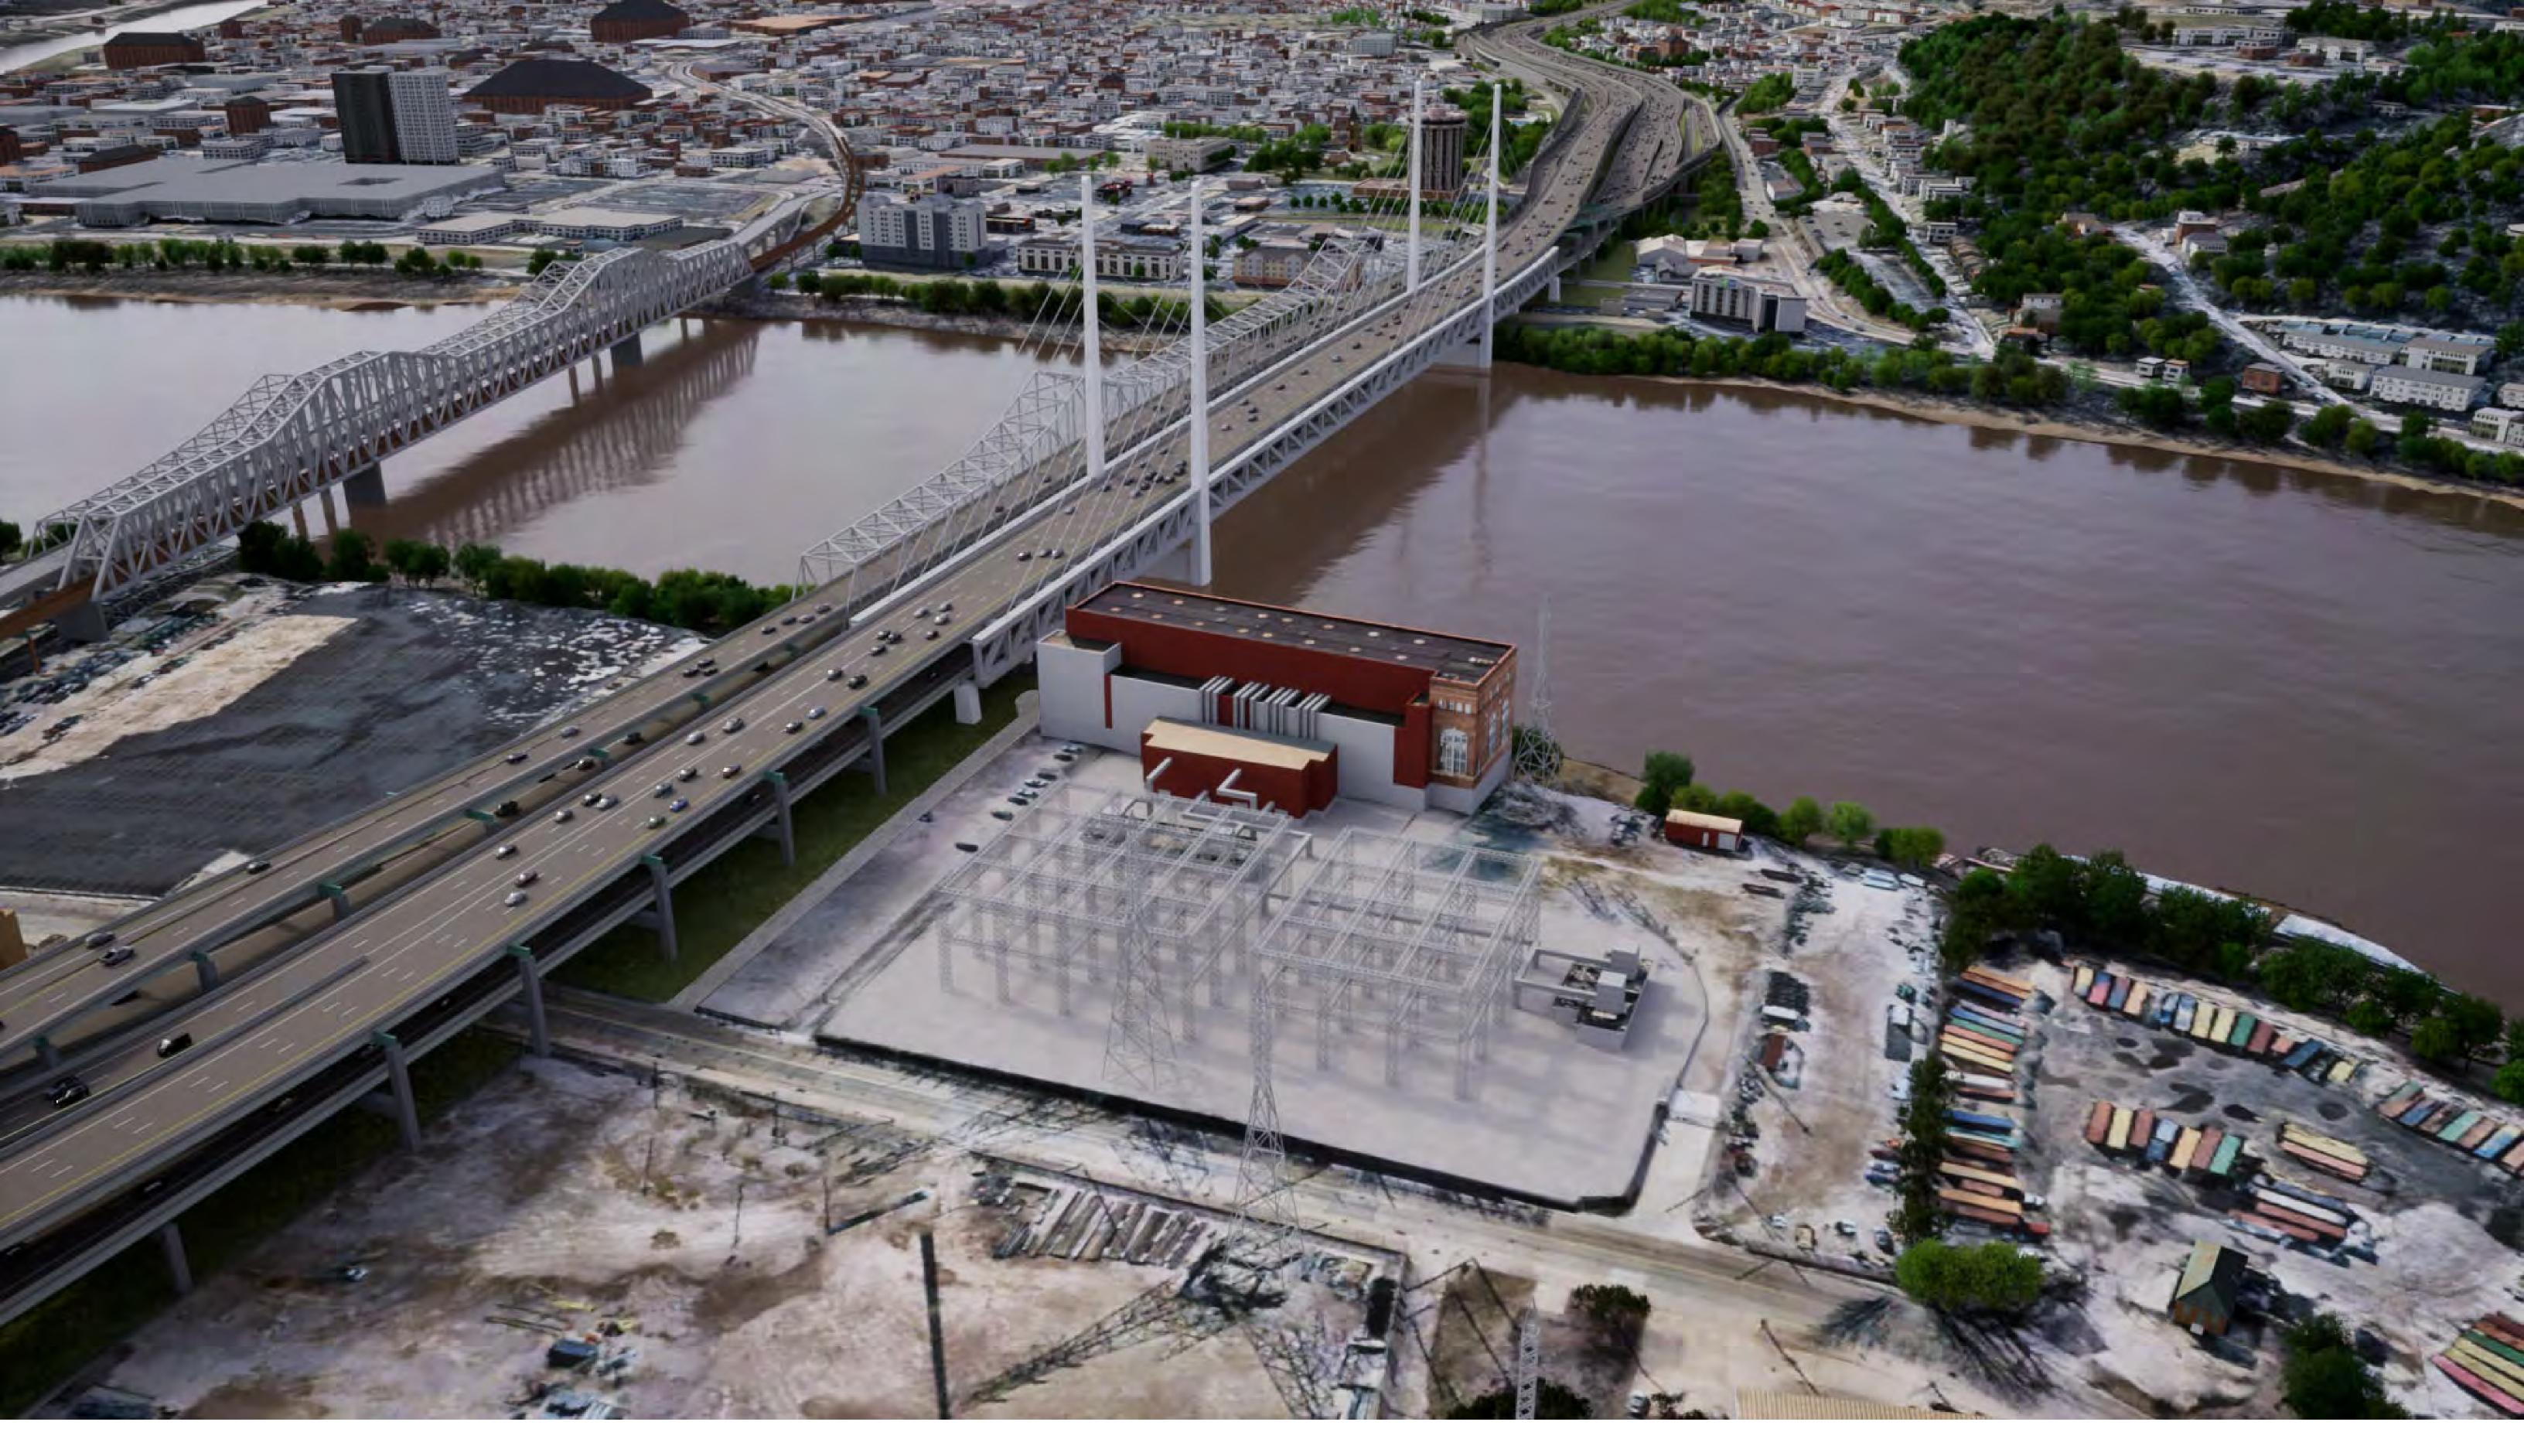

# **Brent Spence Bridge Corridor** (Looking Northeast from Kentucky – Cable Stayed Option)