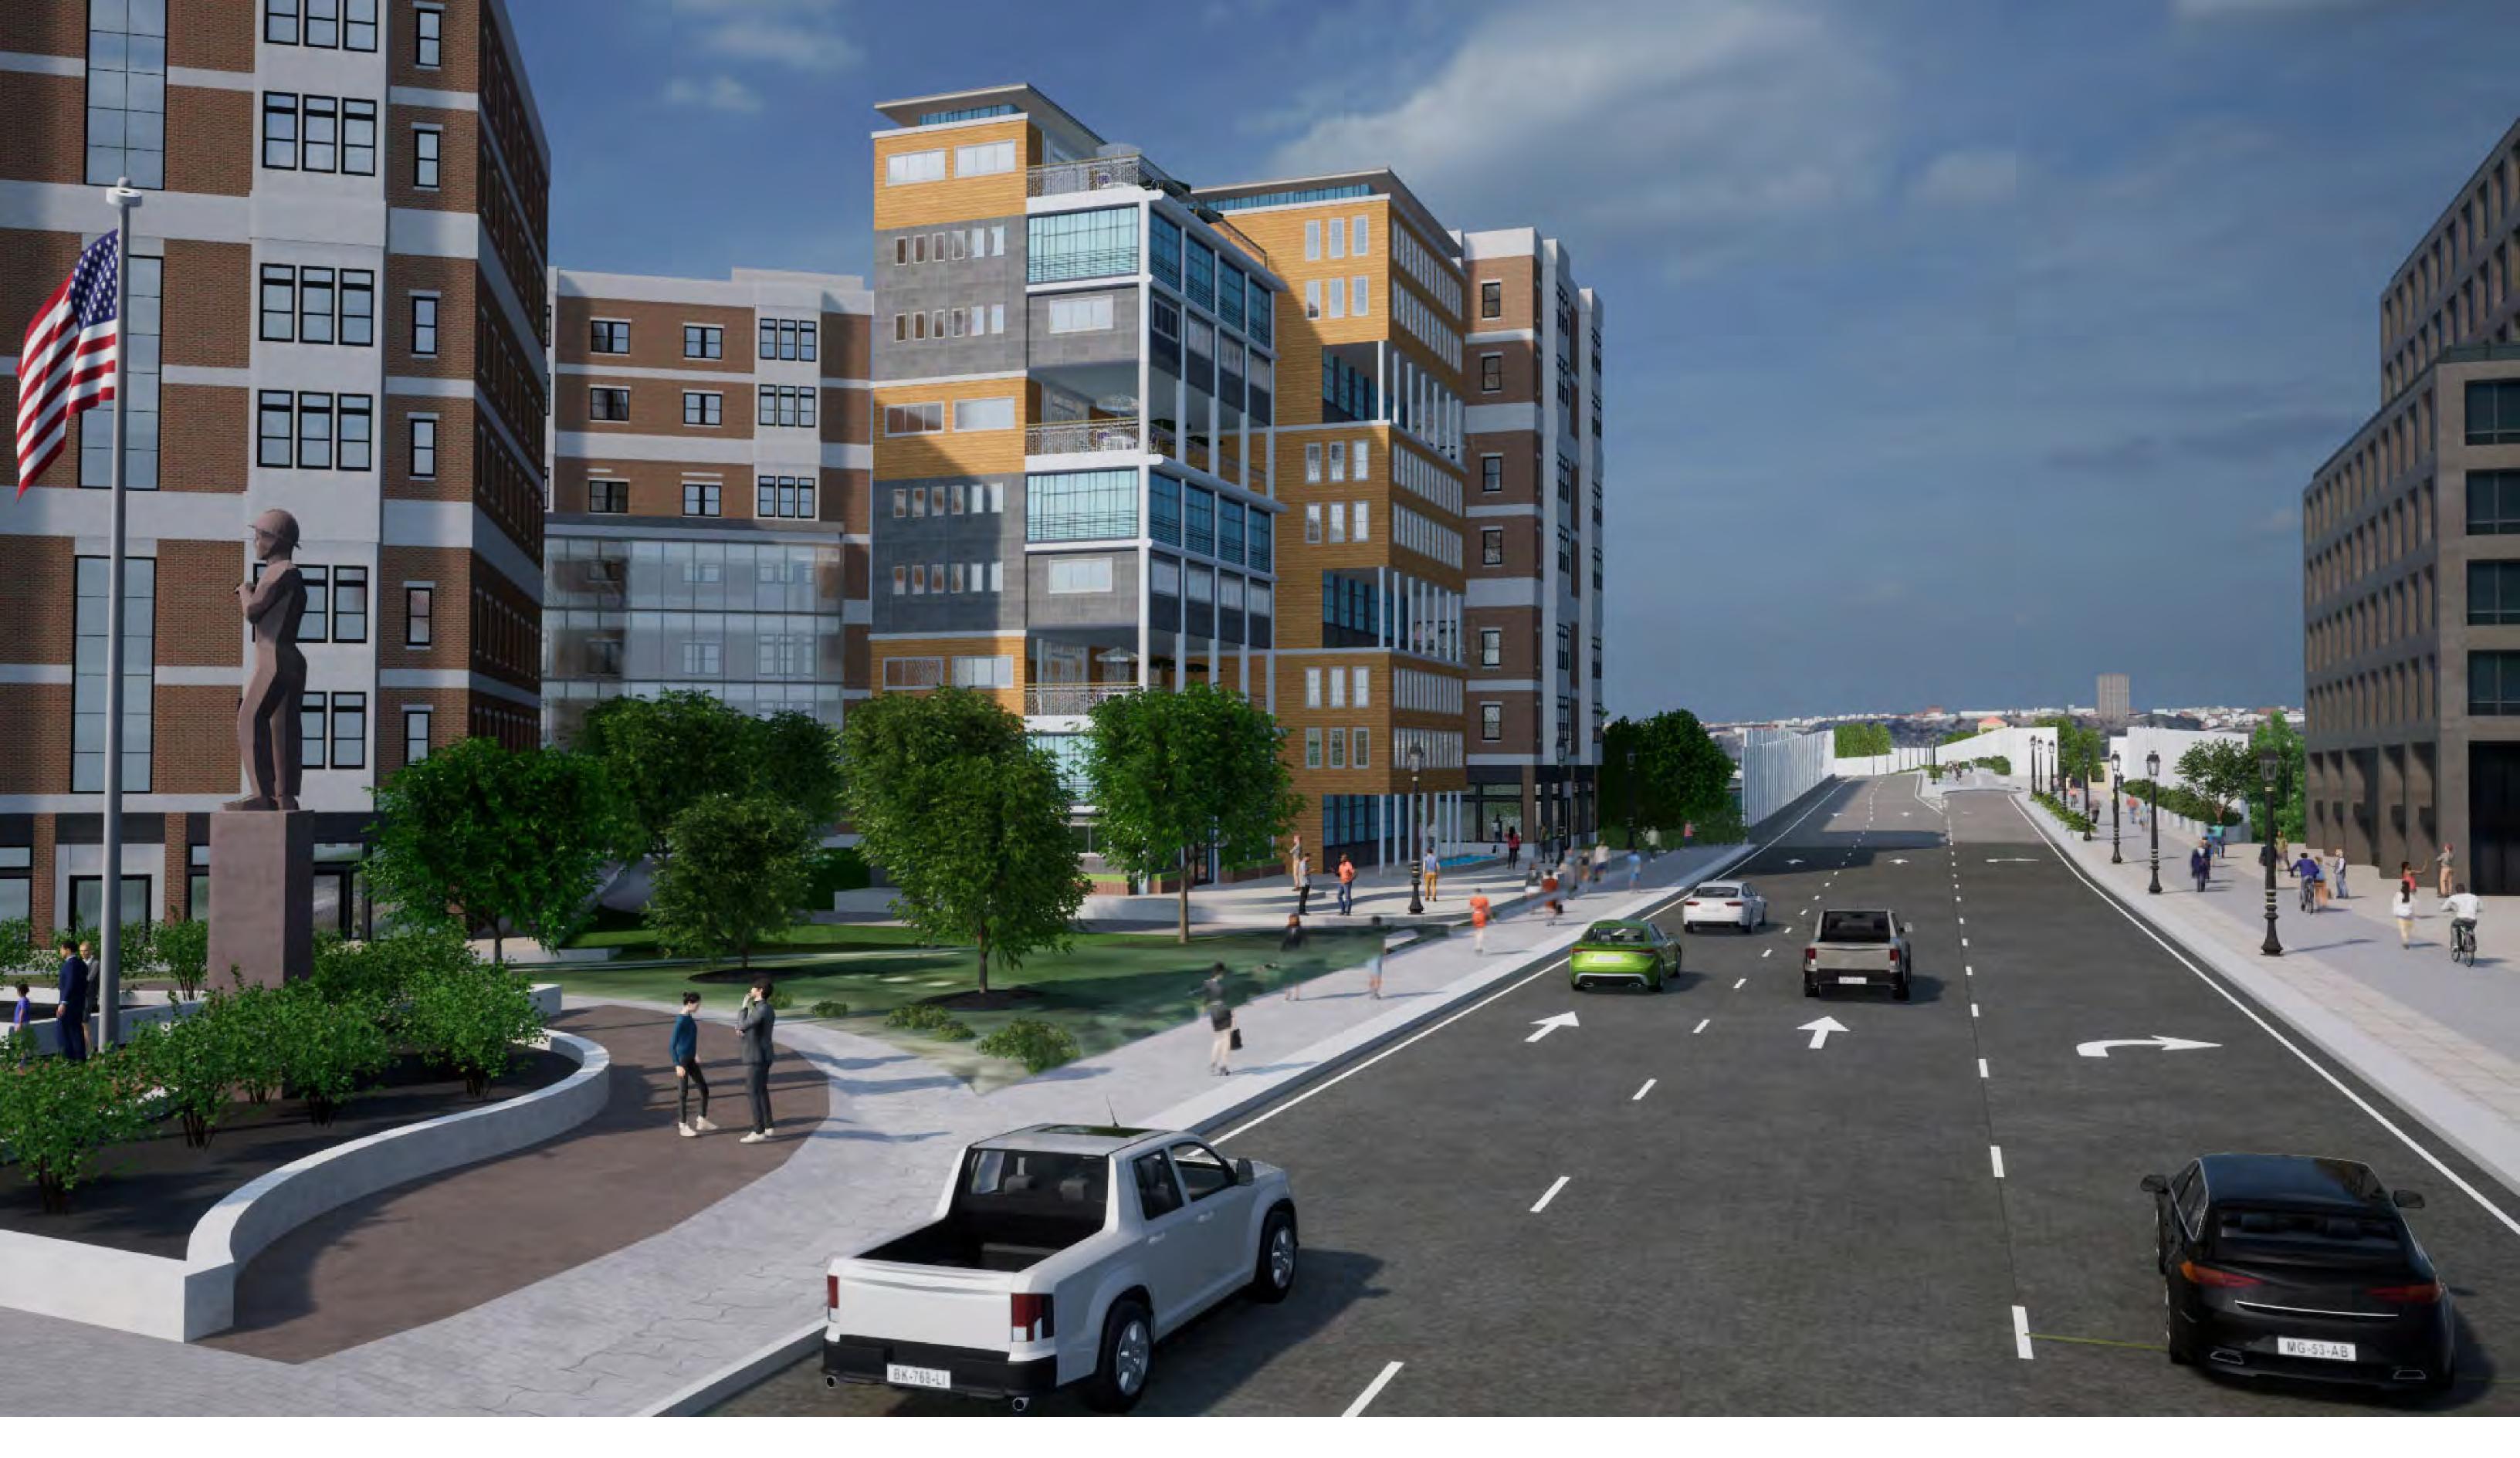

# **Firefighters Memorial with Potential Future Development** (Looking Southwest) - Ohio