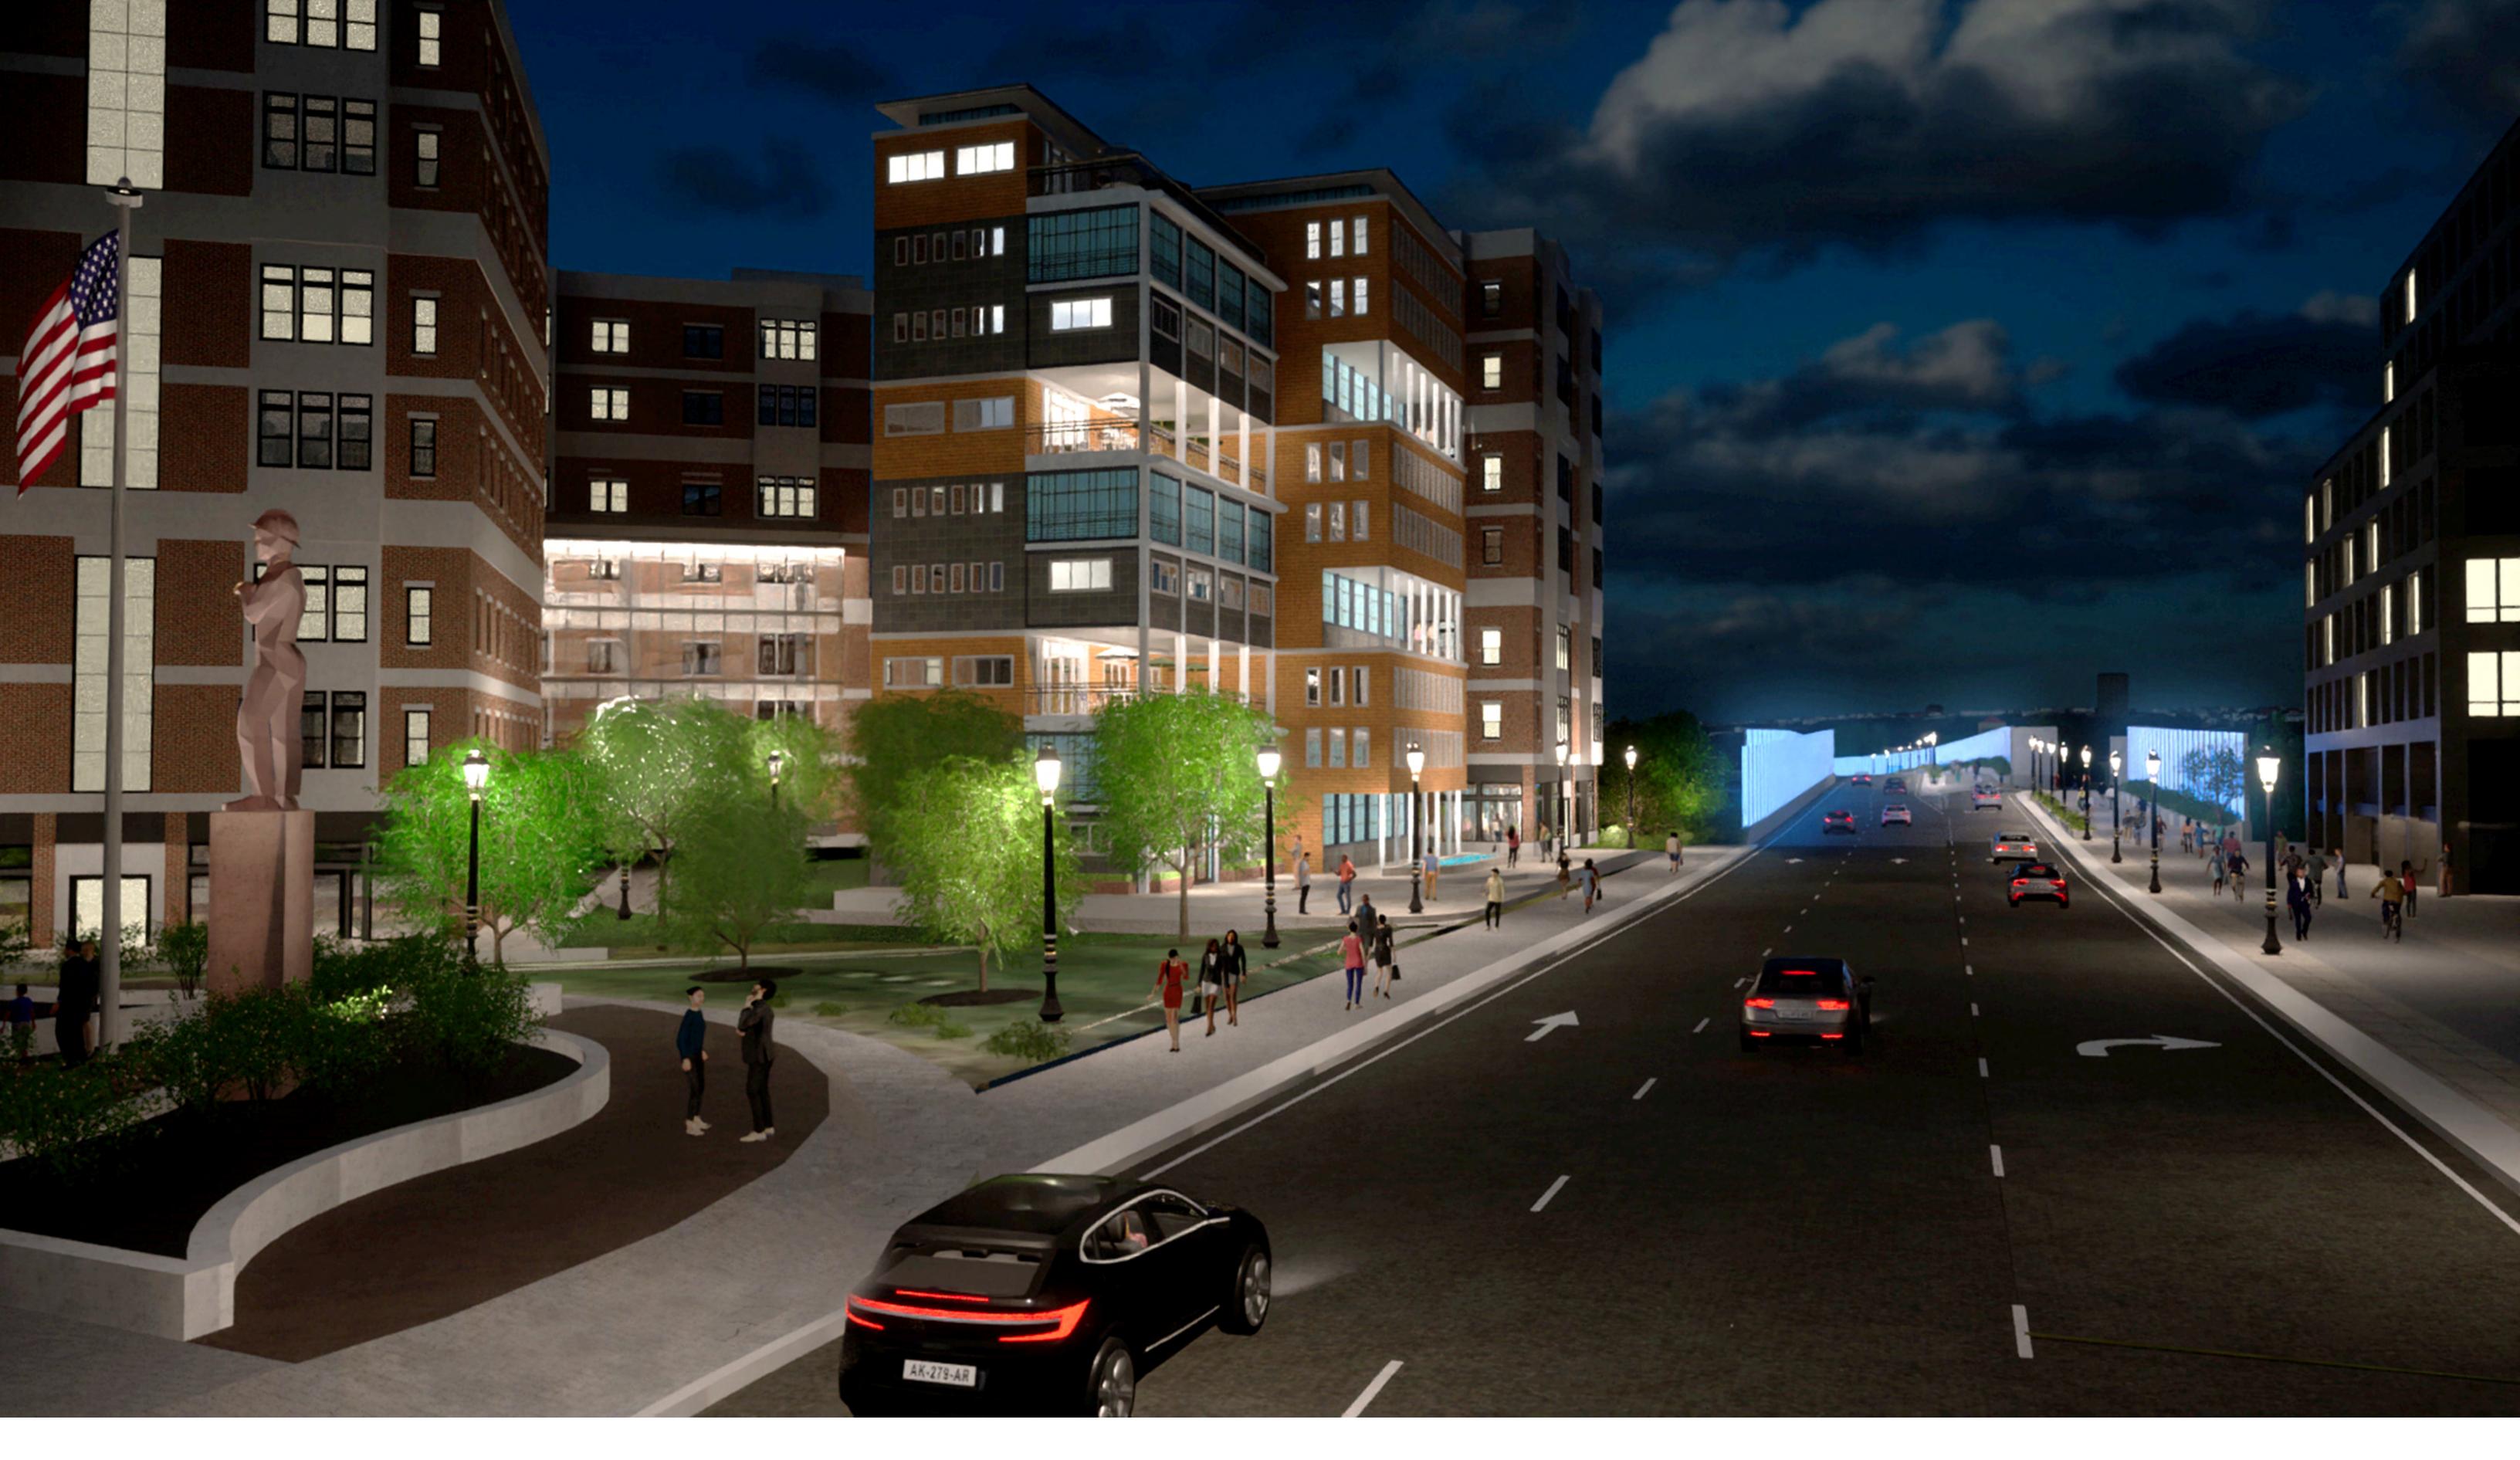

# **Firefighters Memorial with Potential Future Development** (Looking Southwest) - Ohio