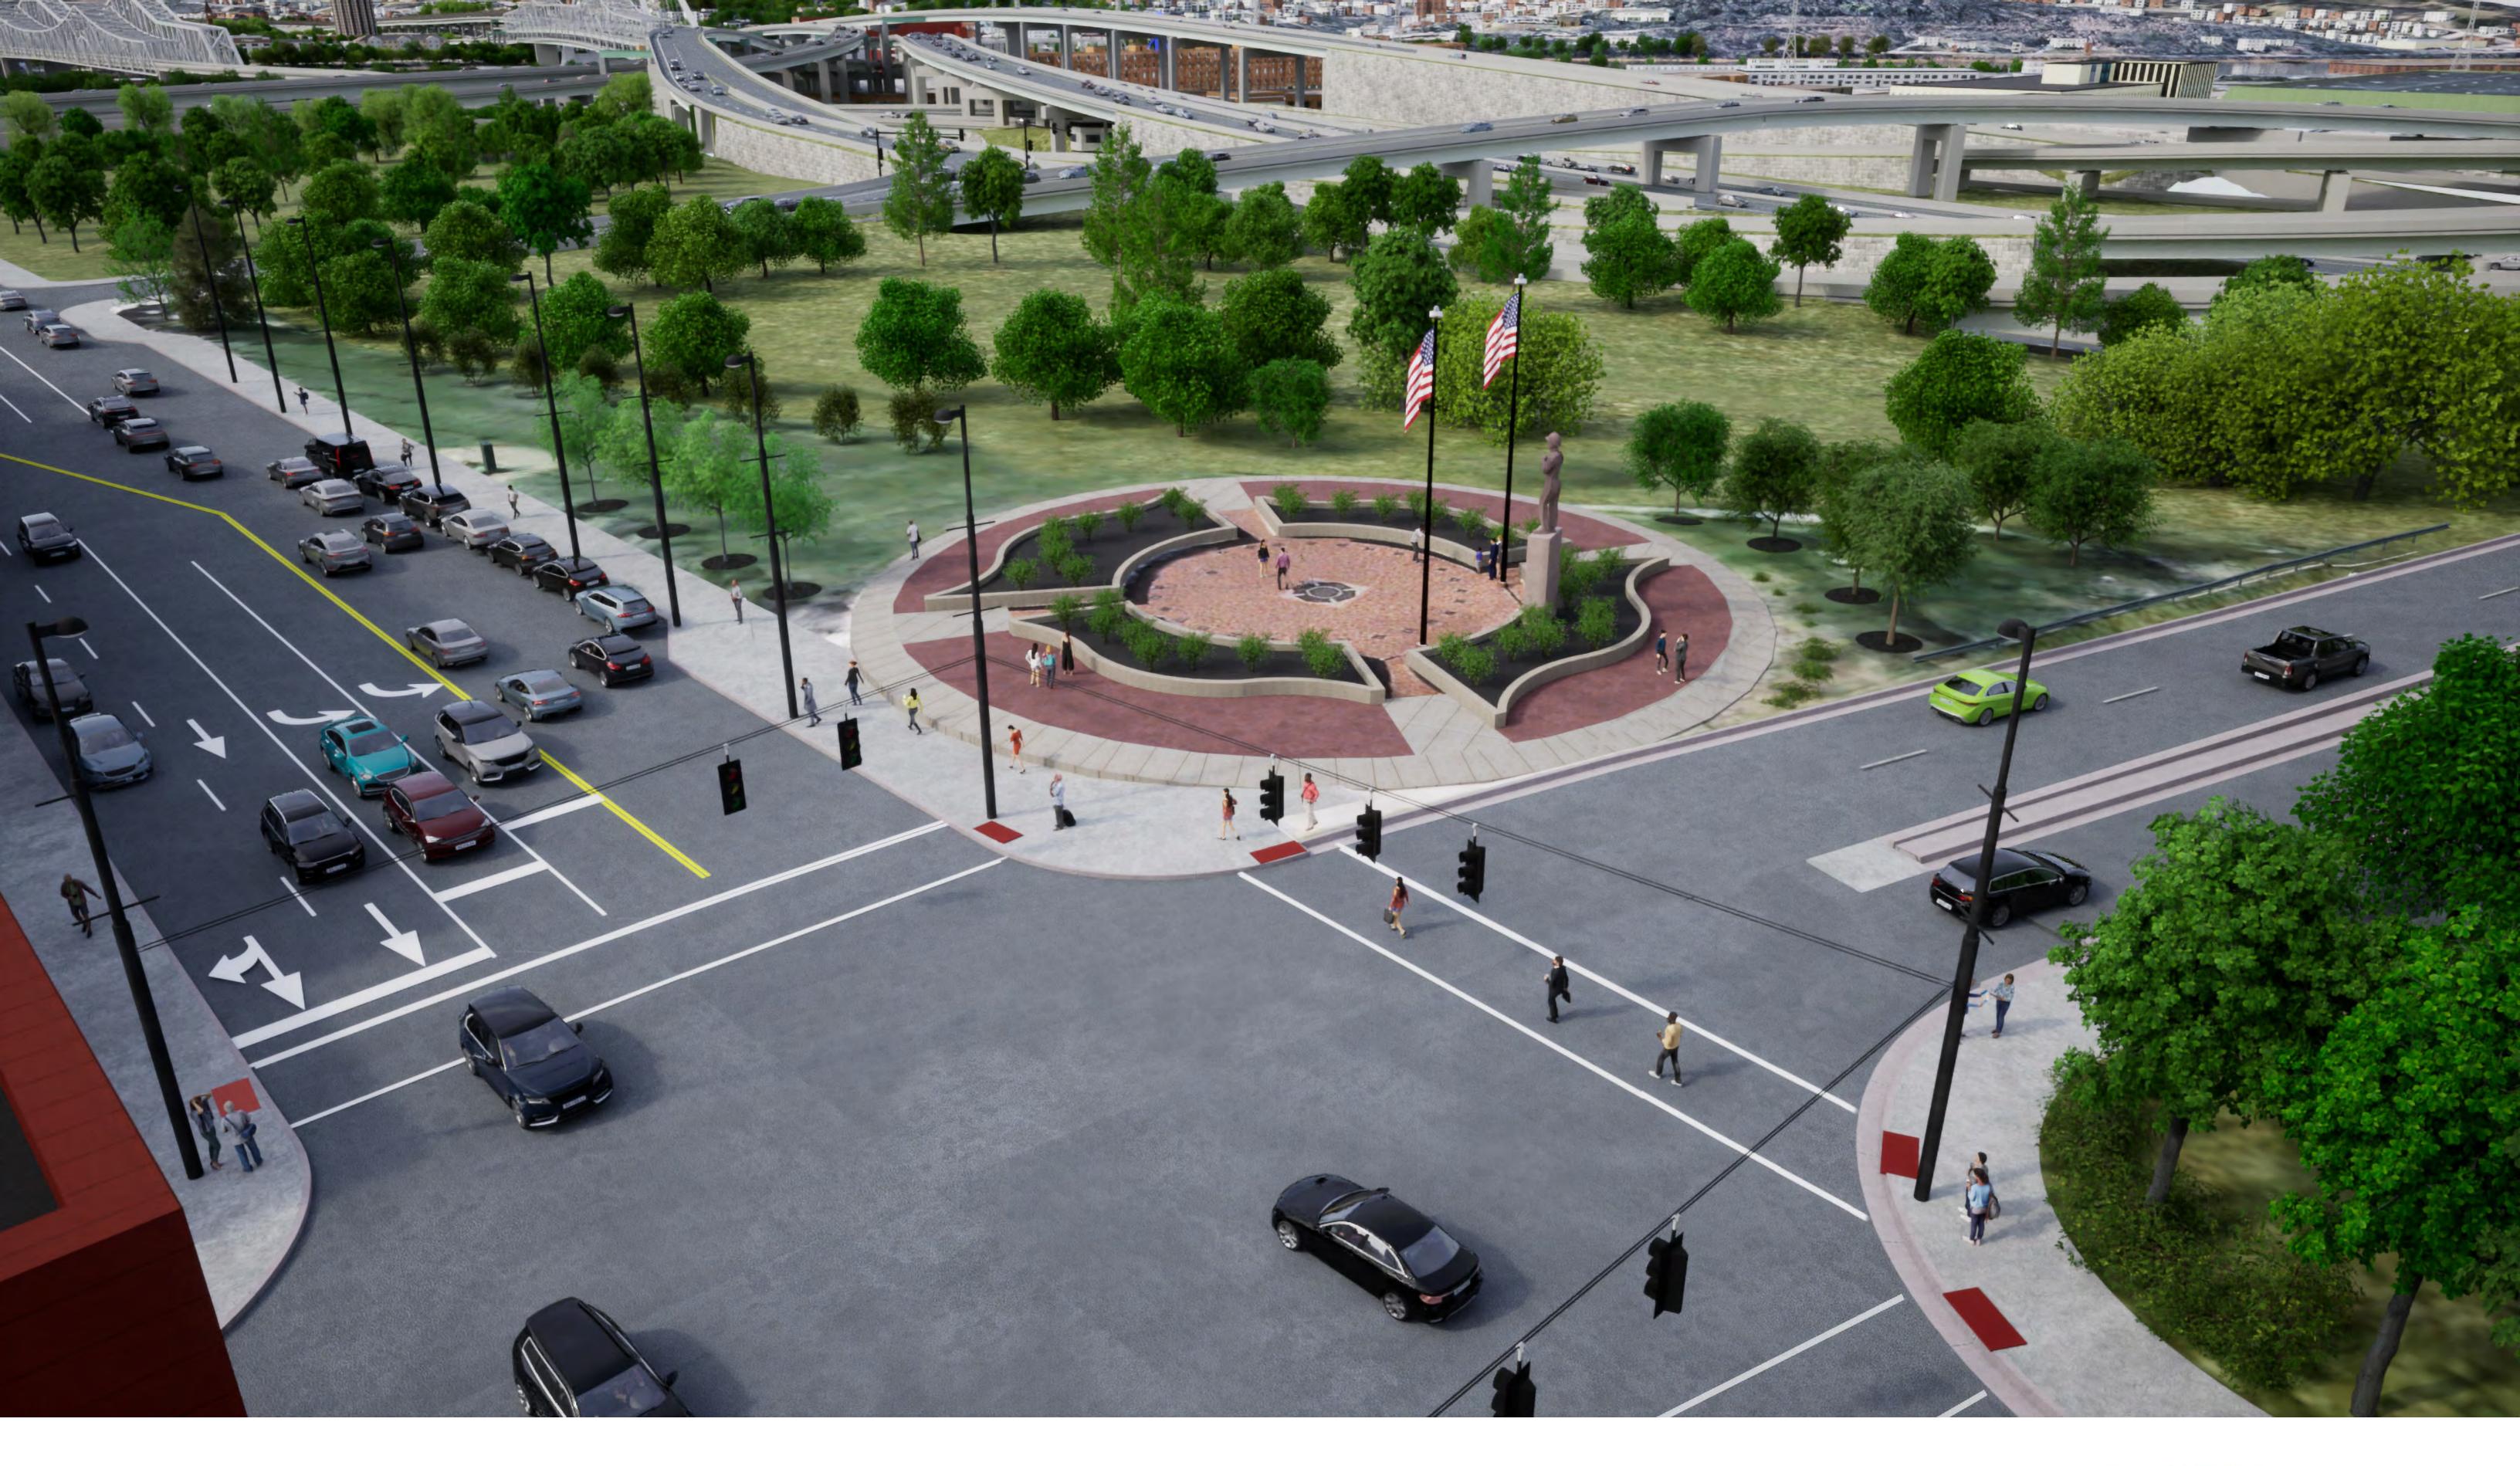

g West from Goebel Park Clock Tower)









## I-71/I-75 Corridor With Noise Walls – Kentucky (Looking West from Goebel Park Clock Tower)











#### I-71/I-75 Corridor With Noise Walls – Kentucky (Looking West from Goebel Park Clock Tower)















#### **Crescent Avenue With Noise Wall - Kentucky** (Looking South)











#### **Crescent Avenue With Noise Wall - Kentucky** (Looking South)











### **Crescent Avenue With Noise Wall - Kentucky** (Looking North)











#### **Crescent Avenue With Noise Wall - Kentucky** (Looking North)











#### I-71/I-75 With Noise Wall - Kentucky (Looking Northeast Toward Goebel Park)







#### I-71/I-75 With Noise Wall - Kentucky (Looking Southwest Toward Lewisburg)









# (Looking North Near St. Elizabeth Hospital)







# Firefighters Memorial (Looking Southwest) - Ohio









# **Firefighters Memorial with Potential Future Development** (Looking Southwest) - Ohio















































# Ezzard Charles Drive (Looking West) - Ohio











# Ezzard Charles Drive (Looking West) - Ohio











# Findlay Street (Looking West) - Ohio