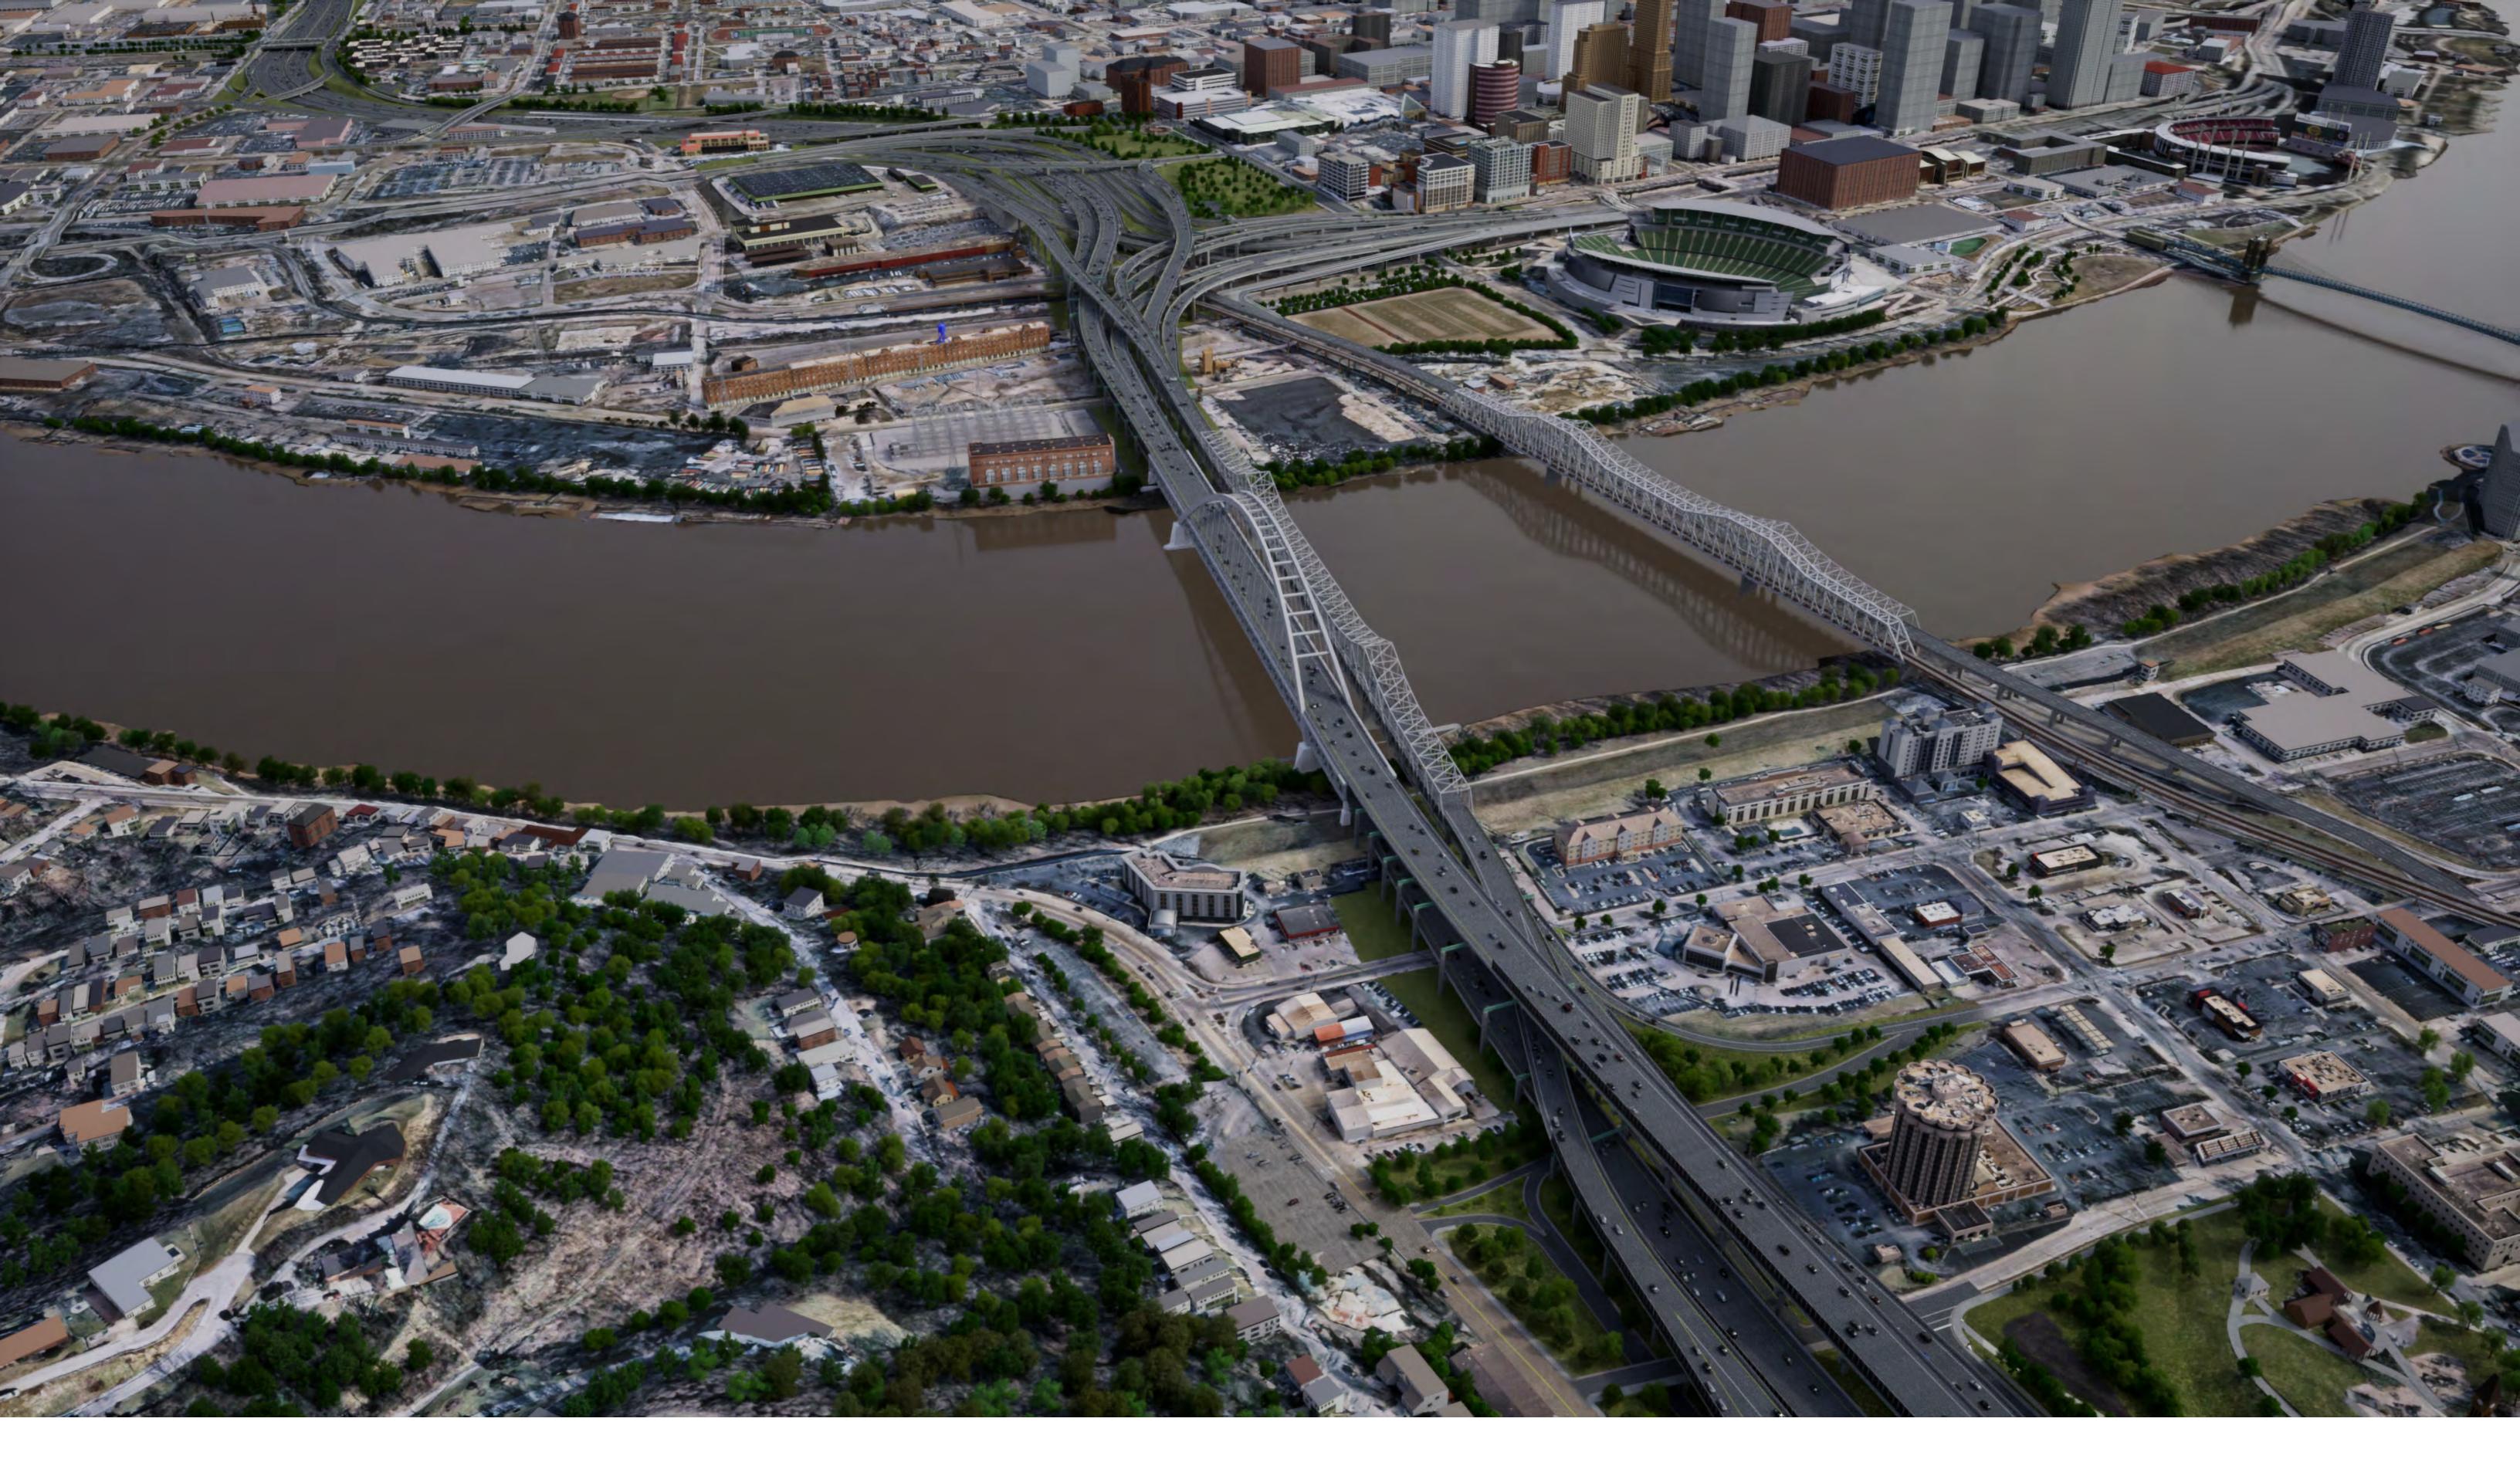

#### **Brent Spence Bridge Corridor** (Looking North from Kentucky)







# **Brent Spence Bridge Corridor** (Looking Northeast from Kentucky – Cable Stayed Option)











# **Brent Spence Bridge Corridor** (Looking Northeast from Kentucky – Cable Stayed Option)











### **Brent Spence Bridge Corridor** (Looking Northeast from Kentucky – Arch Bridge Option)













#### **Brent Spence Bridge Corridor** (Looking Northeast from Kentucky – Arch Bridge Option)

















#### **Brent Spence Bridge Corridor** (Looking Northwest from Kentucky)







## **Brent Spence Bridge Corridor** (Looking Southeast from Ohio – Cable Stayed Option)











### **Brent Spence Bridge Corridor** (Looking Southeast from Ohio – Arch Bridge Option)















#### Brent Spence B