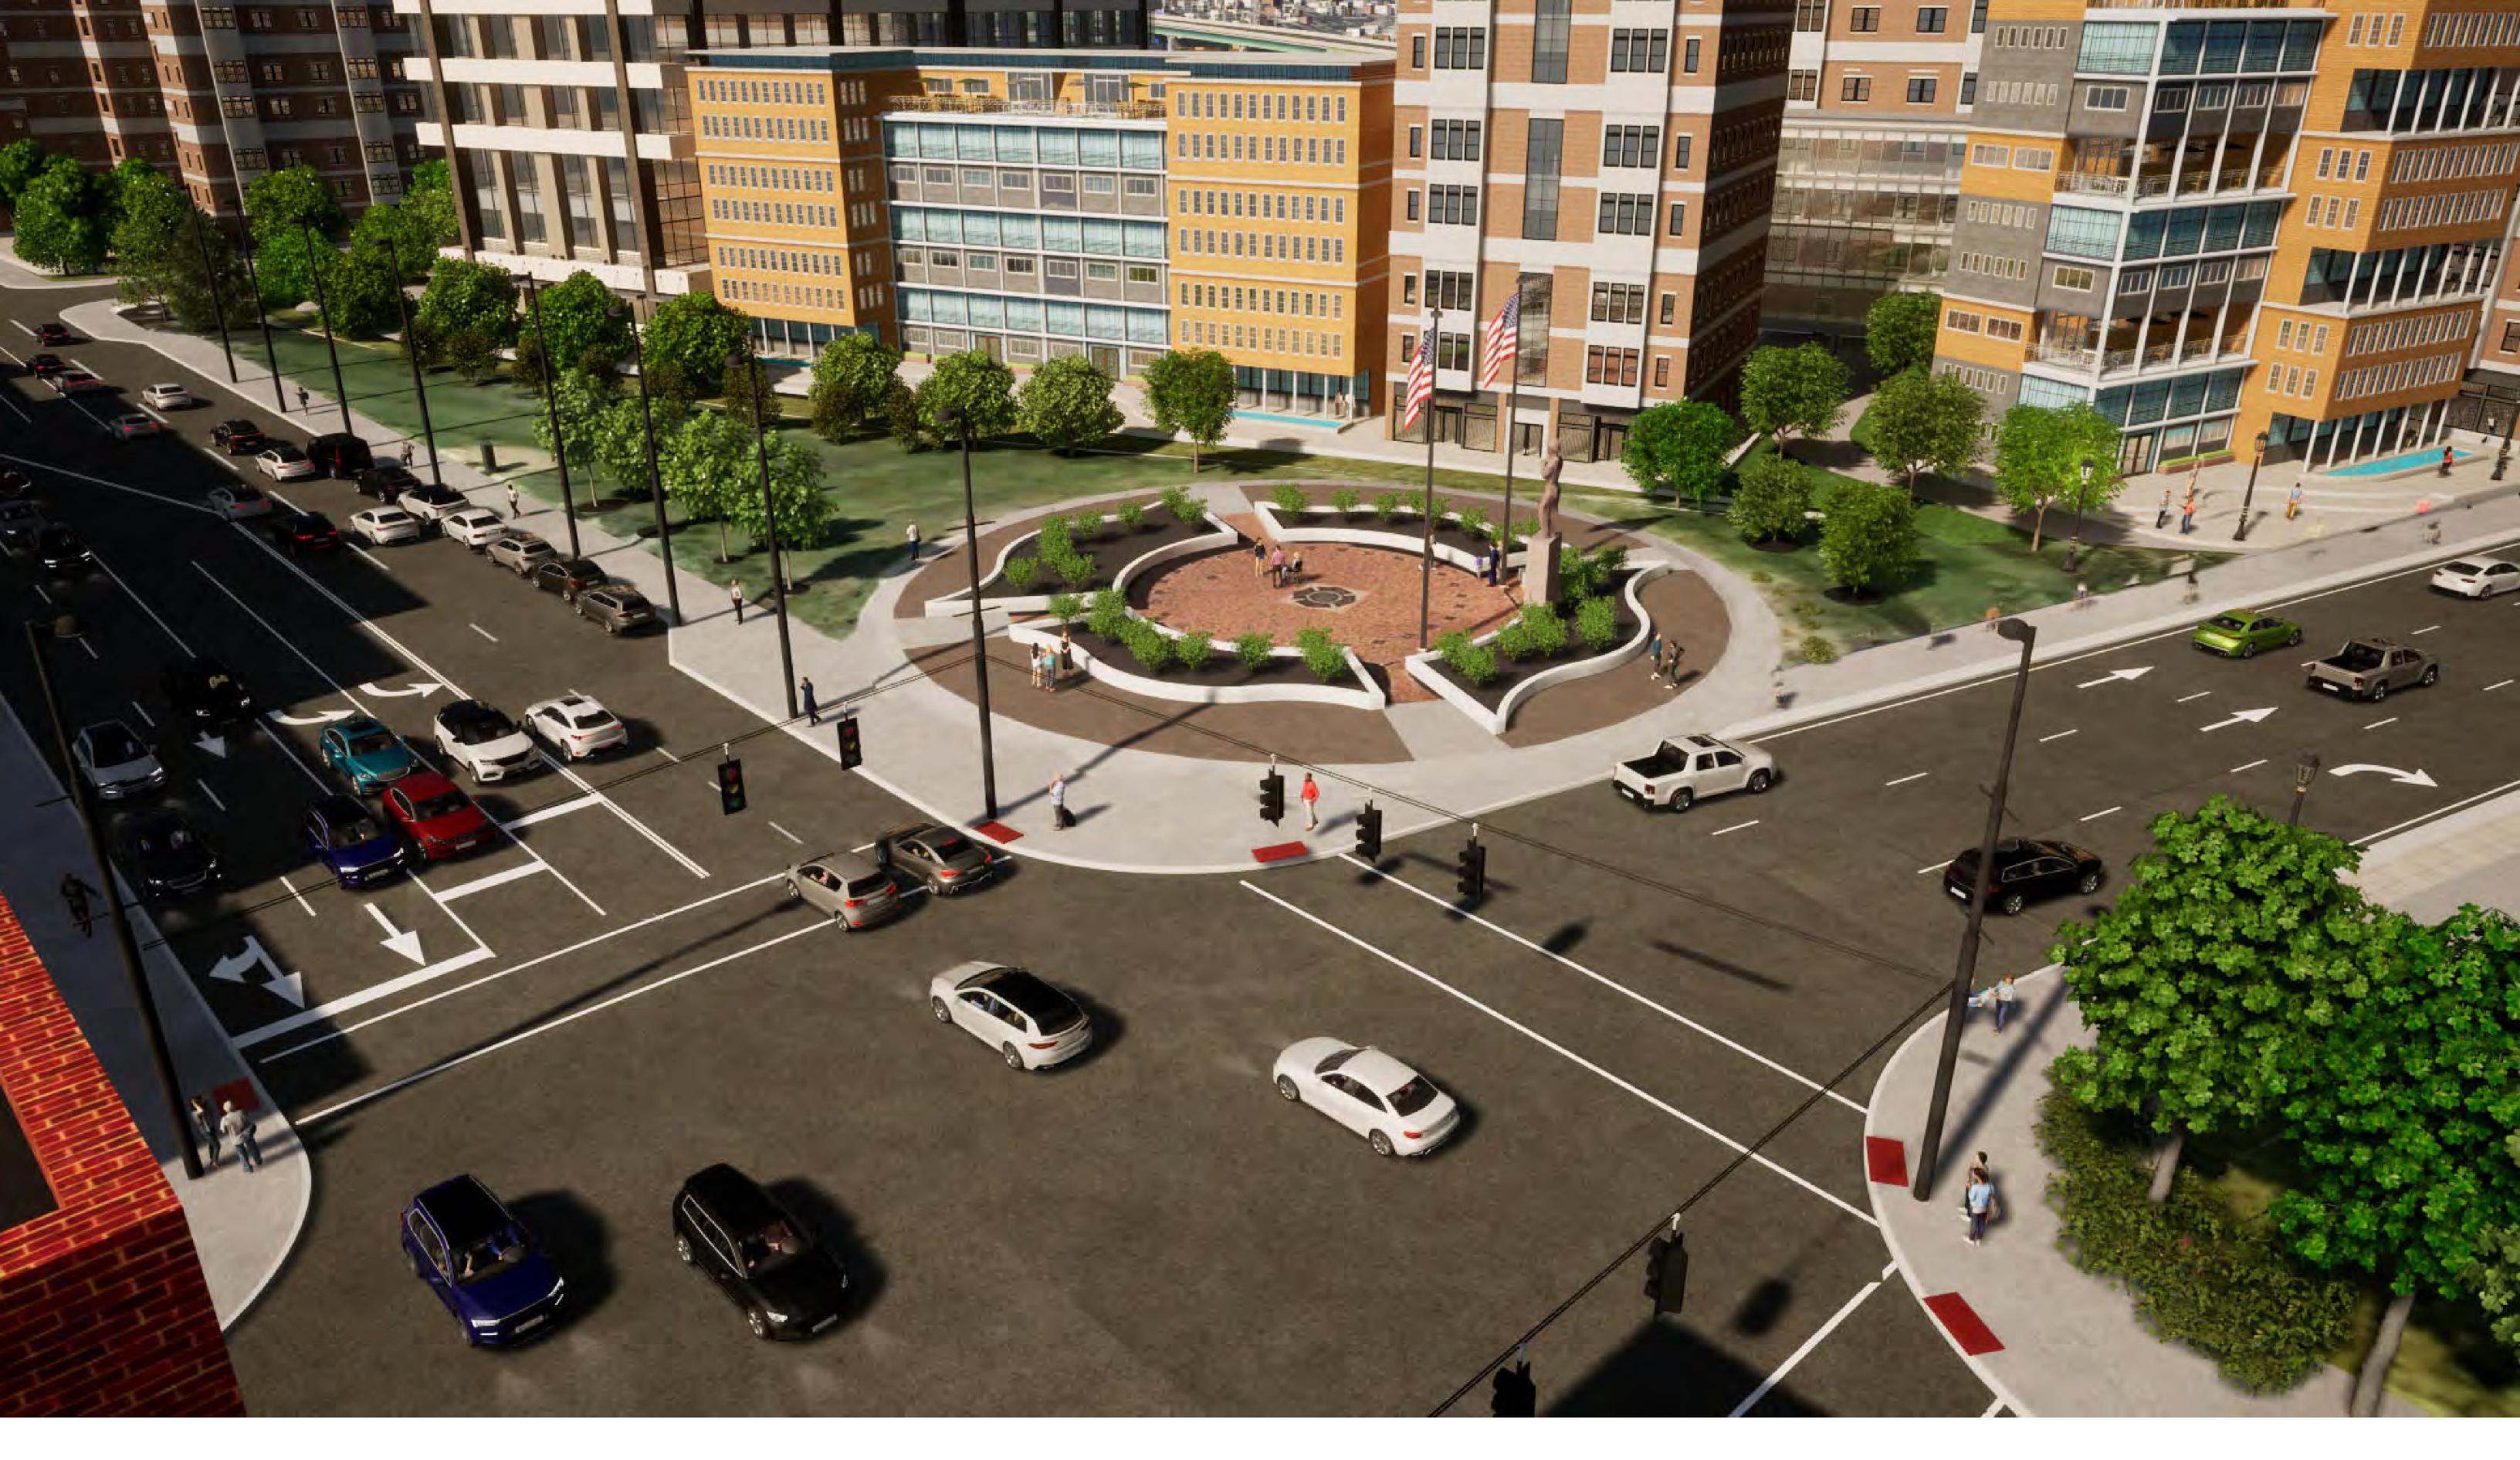

# **Firefighters Memorial with Potential Future Development** (Looking Southwest) - Ohio