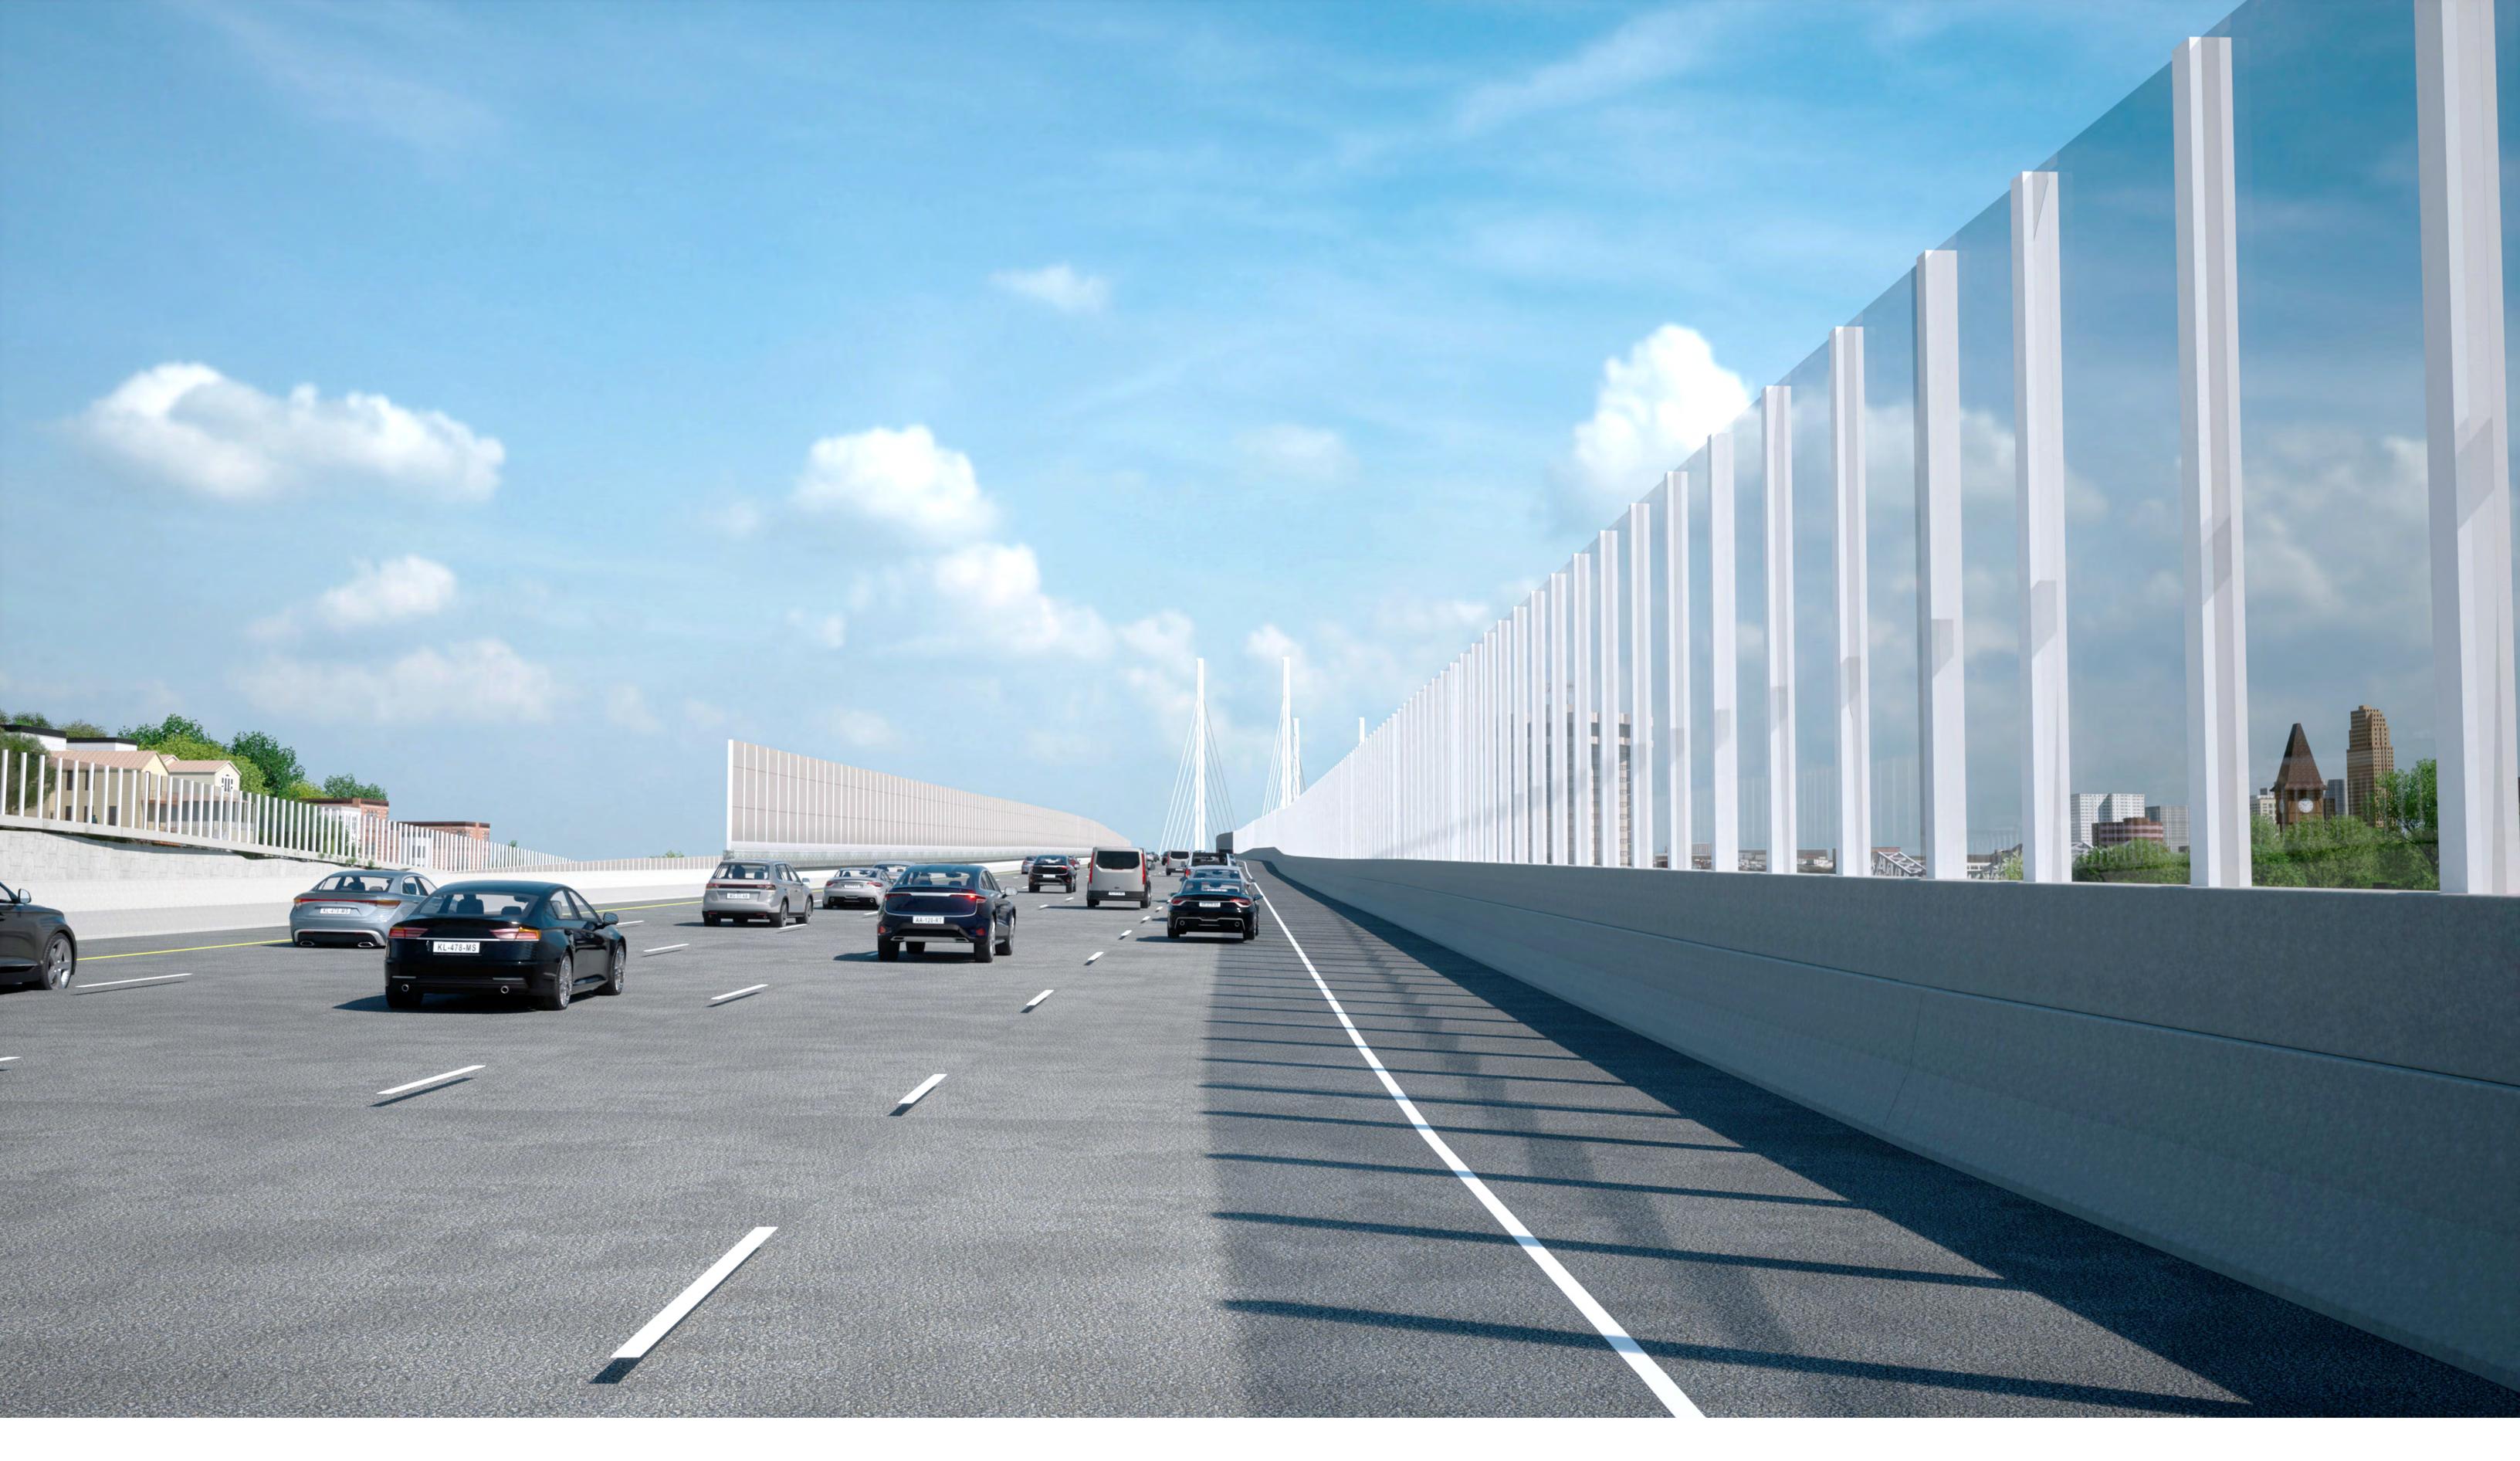

#### I-71/I-75 With Noise Wall - Kentucky (Looking Northeast Toward Goebel Park)