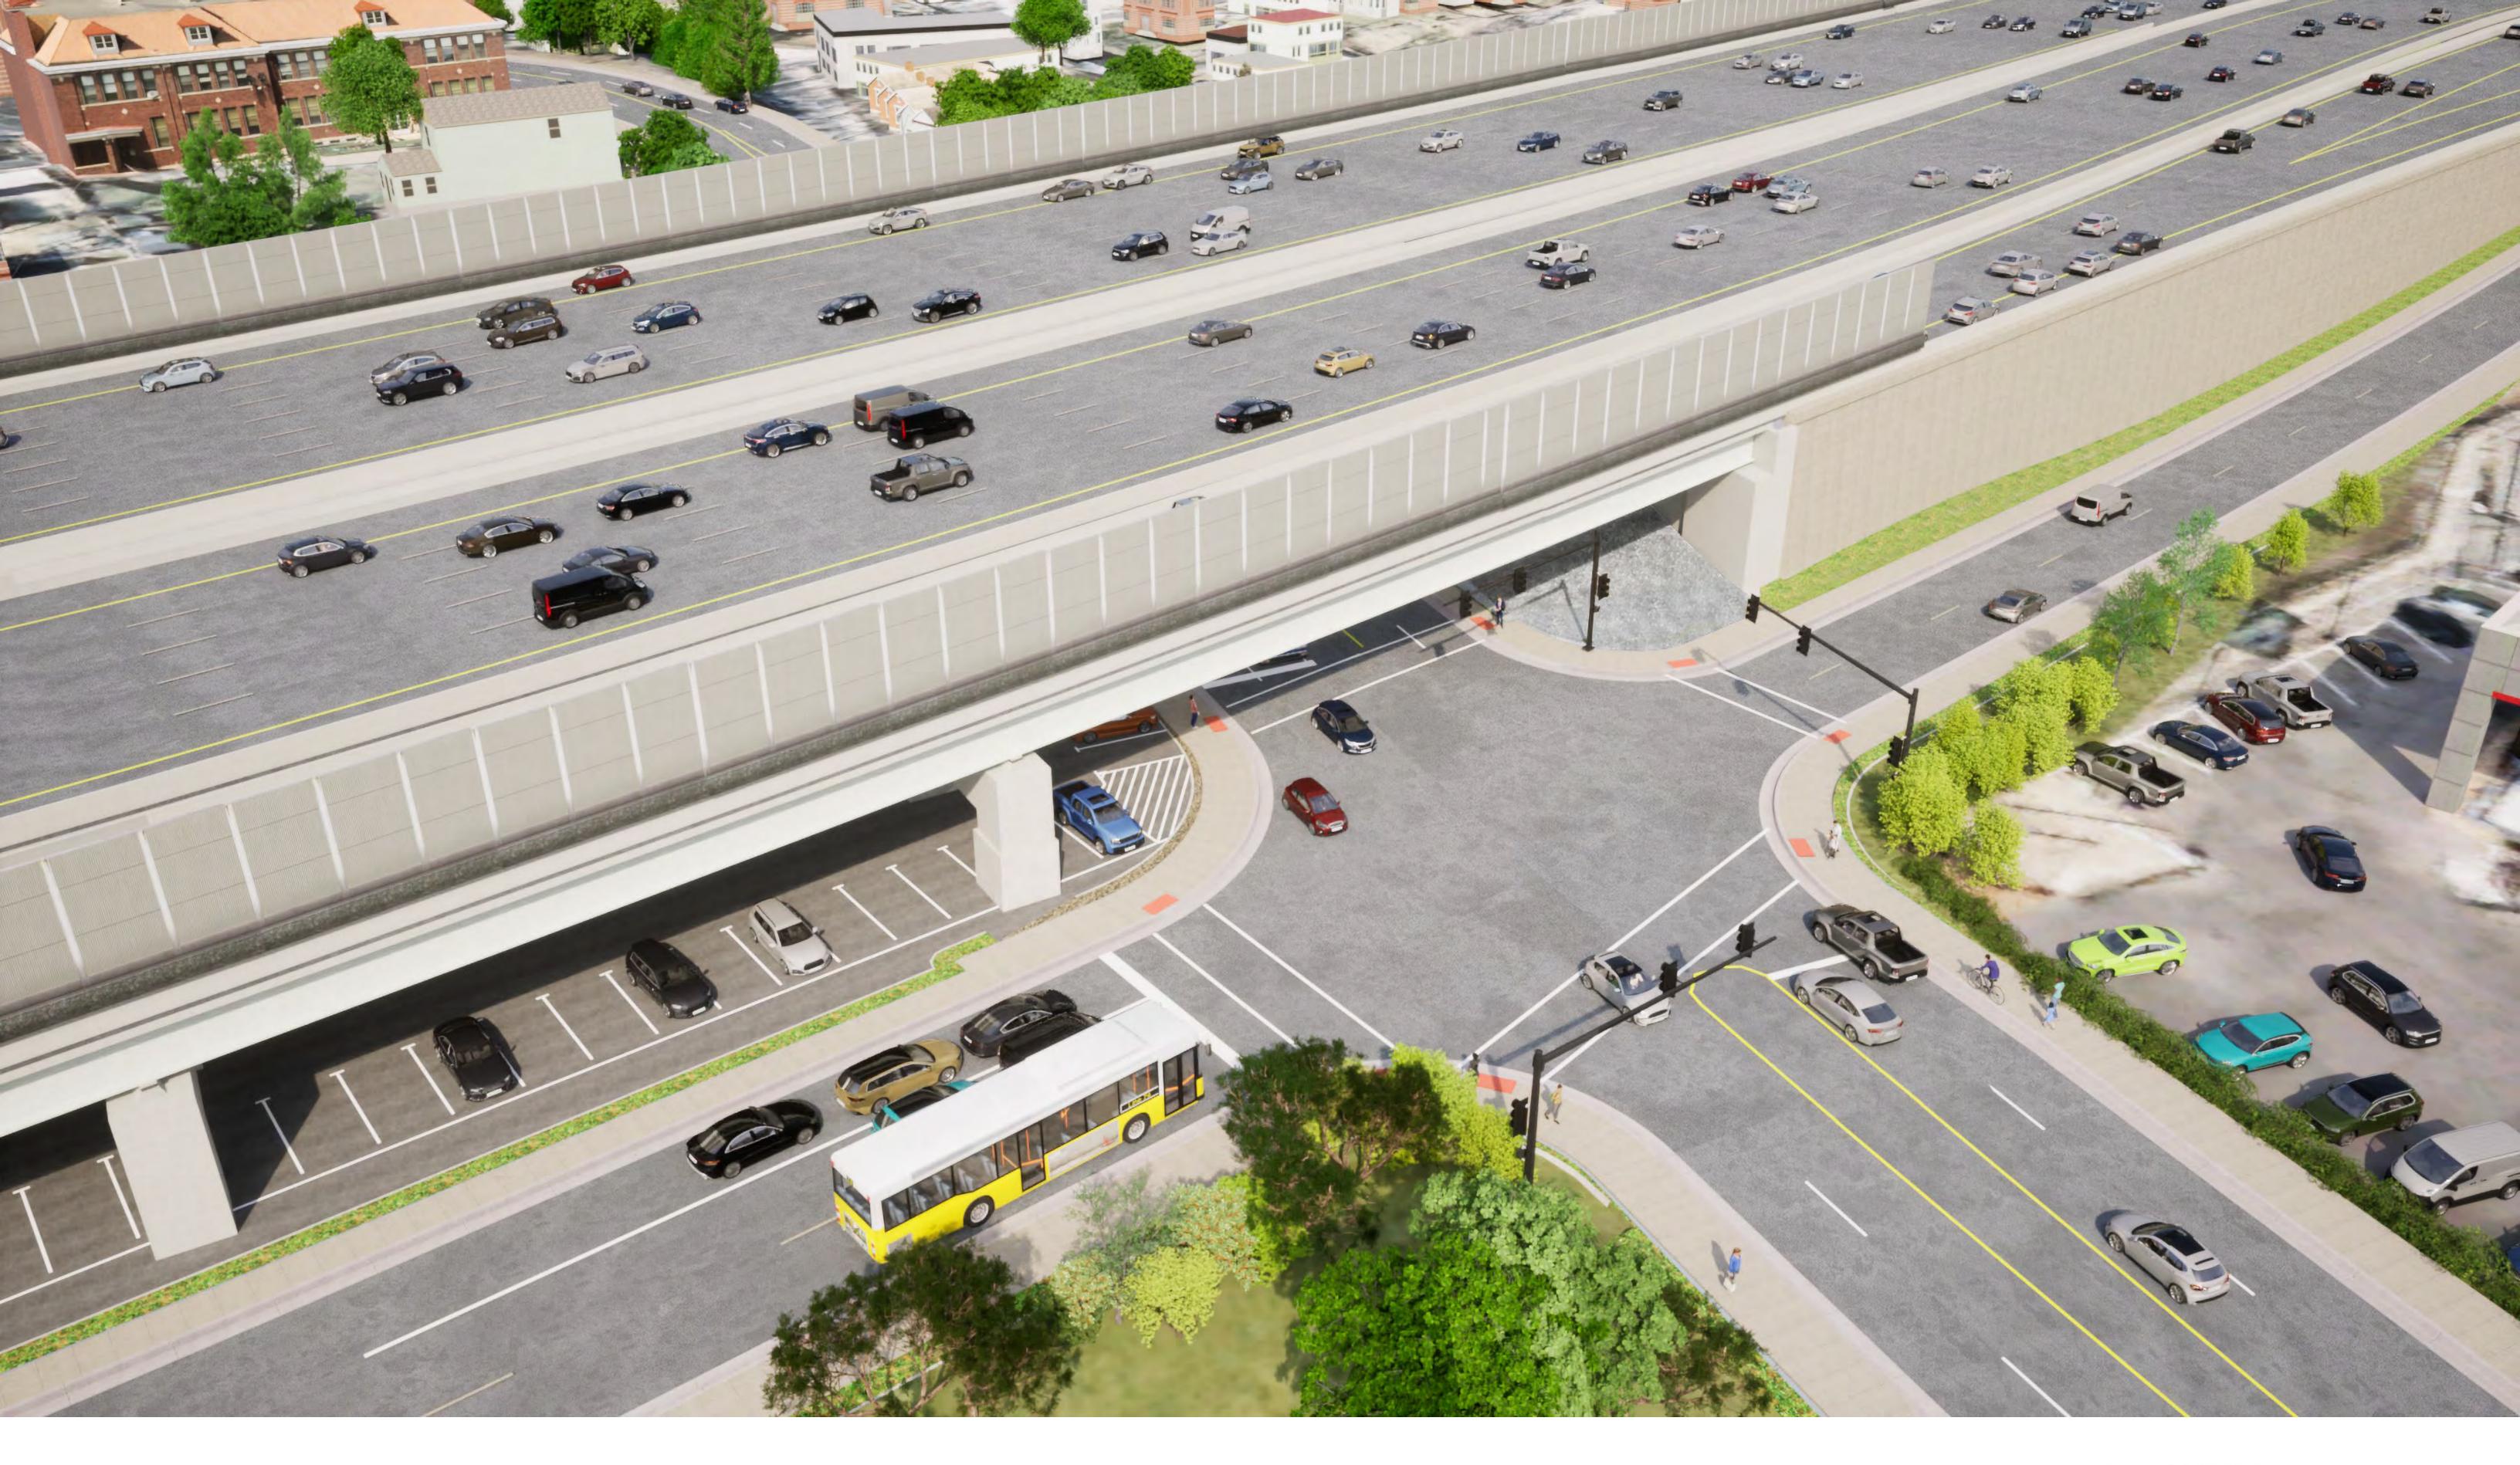

#### **Brent Spence Bridge Corridor** (Looking North from Kentucky)







# **Brent Spence Bridge Corridor** (Looking Northeast from Kentucky – Cable Stayed Option)











# **Brent Spence Bridge Corridor** (Looking Northeast from Kentucky – Arch Bridge Option)

















#### **Brent Spence Bridge Corridor** (Looking Northwest from Kentucky)







# **Brent Spence Bridge Corridor** (Looking Southeast from Ohio – Cable Stayed Option)











# **Brent Spence Bridge Corridor** (Looking Southeast from Ohio – Arch Bridge Option)















#### Brent Spence Bridge Corridor - Kentucky (Looking Southeast)











# Pike Street With Noise Walls (Looking Northwest) - Kentucky













# Pike Street Without Noise Wall (Looking West) - Kentucky















# Pike Street With Noise Wall (Looking West) - Kentucky













# Pike Street Without Noise Wall (Looking East) - Kentucky













# Pike Street With Noise Wall (Looking East) - Kentucky













# Goebel Park (Looking North) - Kentucky







# I-71/I-75 Corridor Without Noise Walls – Kentucky (Looking West from Goebel Park Clock Tower)











# I-71/I-75 Corridor With Noise Walls – Kentucky (Looking West from Goebel Park Clock Tower)















#### **Crescent Avenue Without Noise Wall - Kentucky** (Looking South)













#### **Crescent Avenue With Noise Wall - Kentucky** (Looking South)











#### **Cr