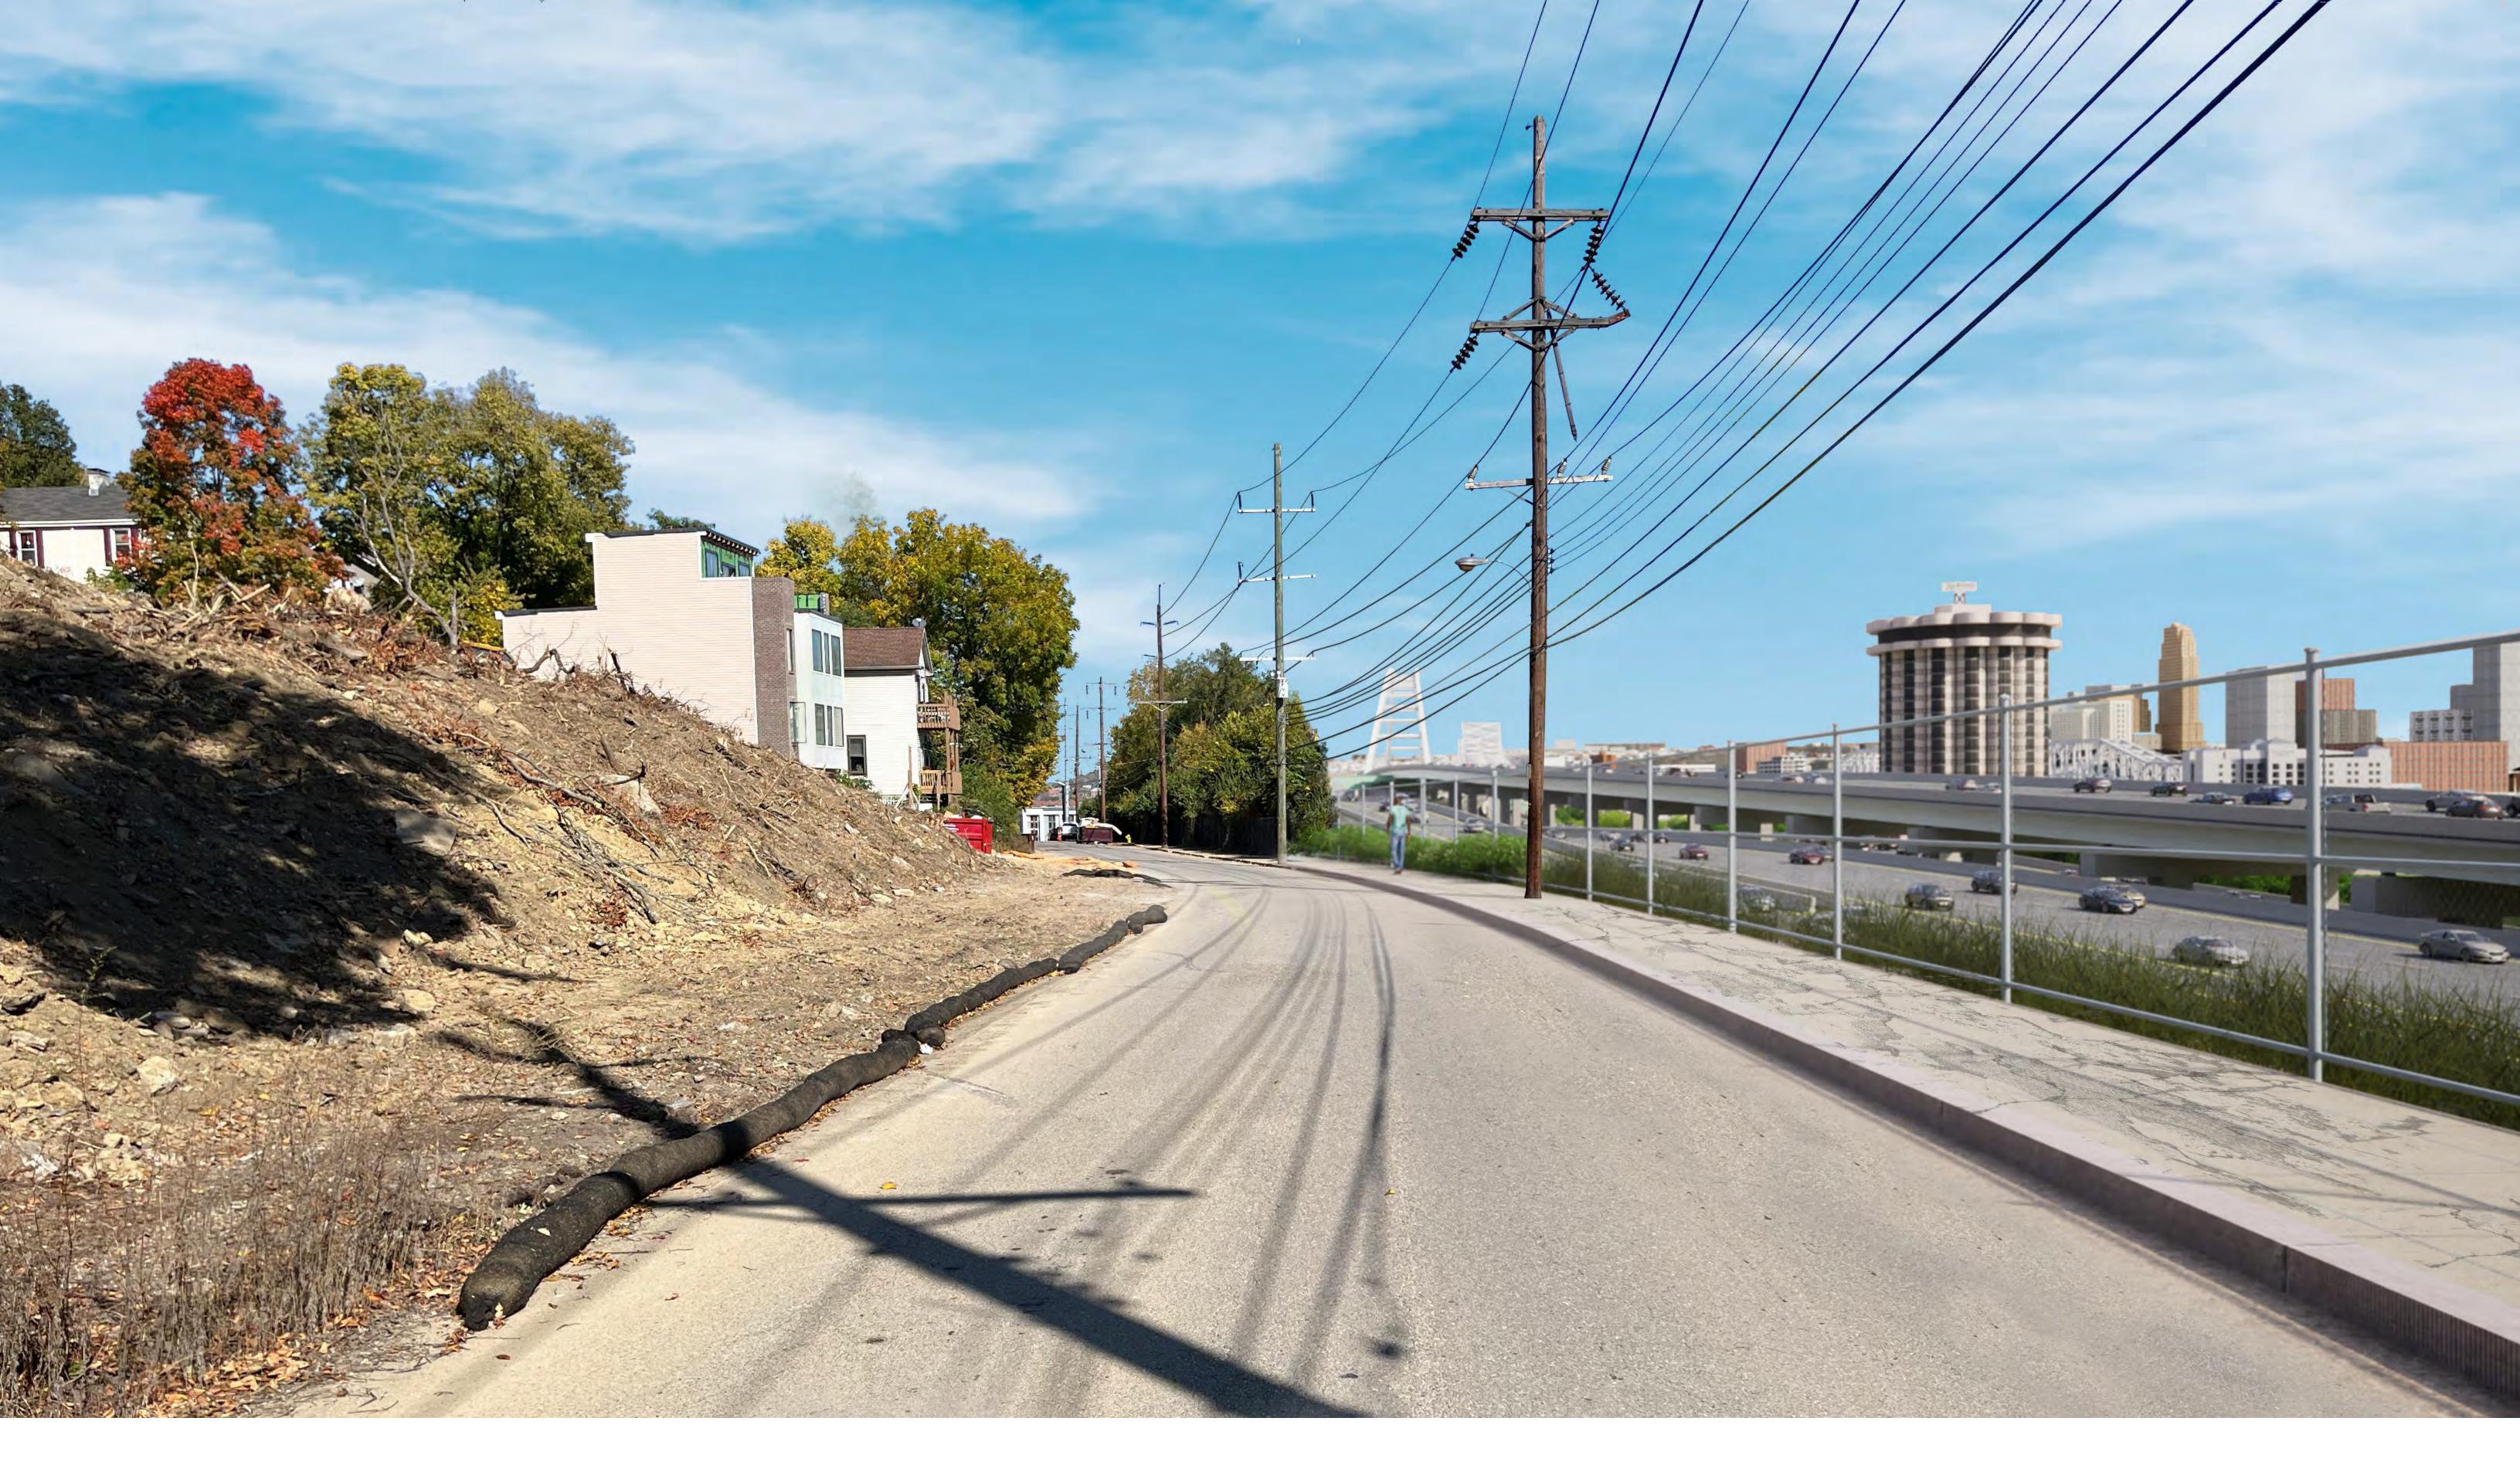

outheast)











# Pike Street With Noise Walls (Looking Northwest) - Kentucky













# Pike Street Without Noise Wall (Looking West) - Kentucky















# Pike Street With Noise Wall (Looking West) - Kentucky













# Pike Street Without Noise Wall (Looking East) - Kentucky













# Pike Street With Noise Wall (Looking East) - Kentucky













# Goebel Park (Looking North) - Kentucky







# I-71/I-75 Corridor Without Noise Walls – Kentucky (Looking West from Goebel Park Clock Tower)











# I-71/I-75 Corridor With Noise Walls – Kentucky (Looking West from Goebel Park Clock Tower)















#### **Crescent Avenue Without Noise Wall - Kentucky** (Looking South)













#### **Crescent Avenue With Noise Wall - Kentucky** (Looking South)











#### **Crescent Avenue Without Noise Wall - Kentucky** (Looking North)













# **Crescent Avenue With Noise Wall - Kentucky** (Looking North)











**BRENT SPENCE** BRIDGE CORRIDOR

# Firefighters Memorial (Looking Southwest) - Ohio









#### BRENT SPENCE BRIDGE CORRIDOR

#### Brent Spence Bridge Corridor - Ohio (Looking North Near Ezzard Charles Drive)











# Ezzard Charles Drive (Looking West) - Ohio











# Findlay Street (Looking West) - Ohio