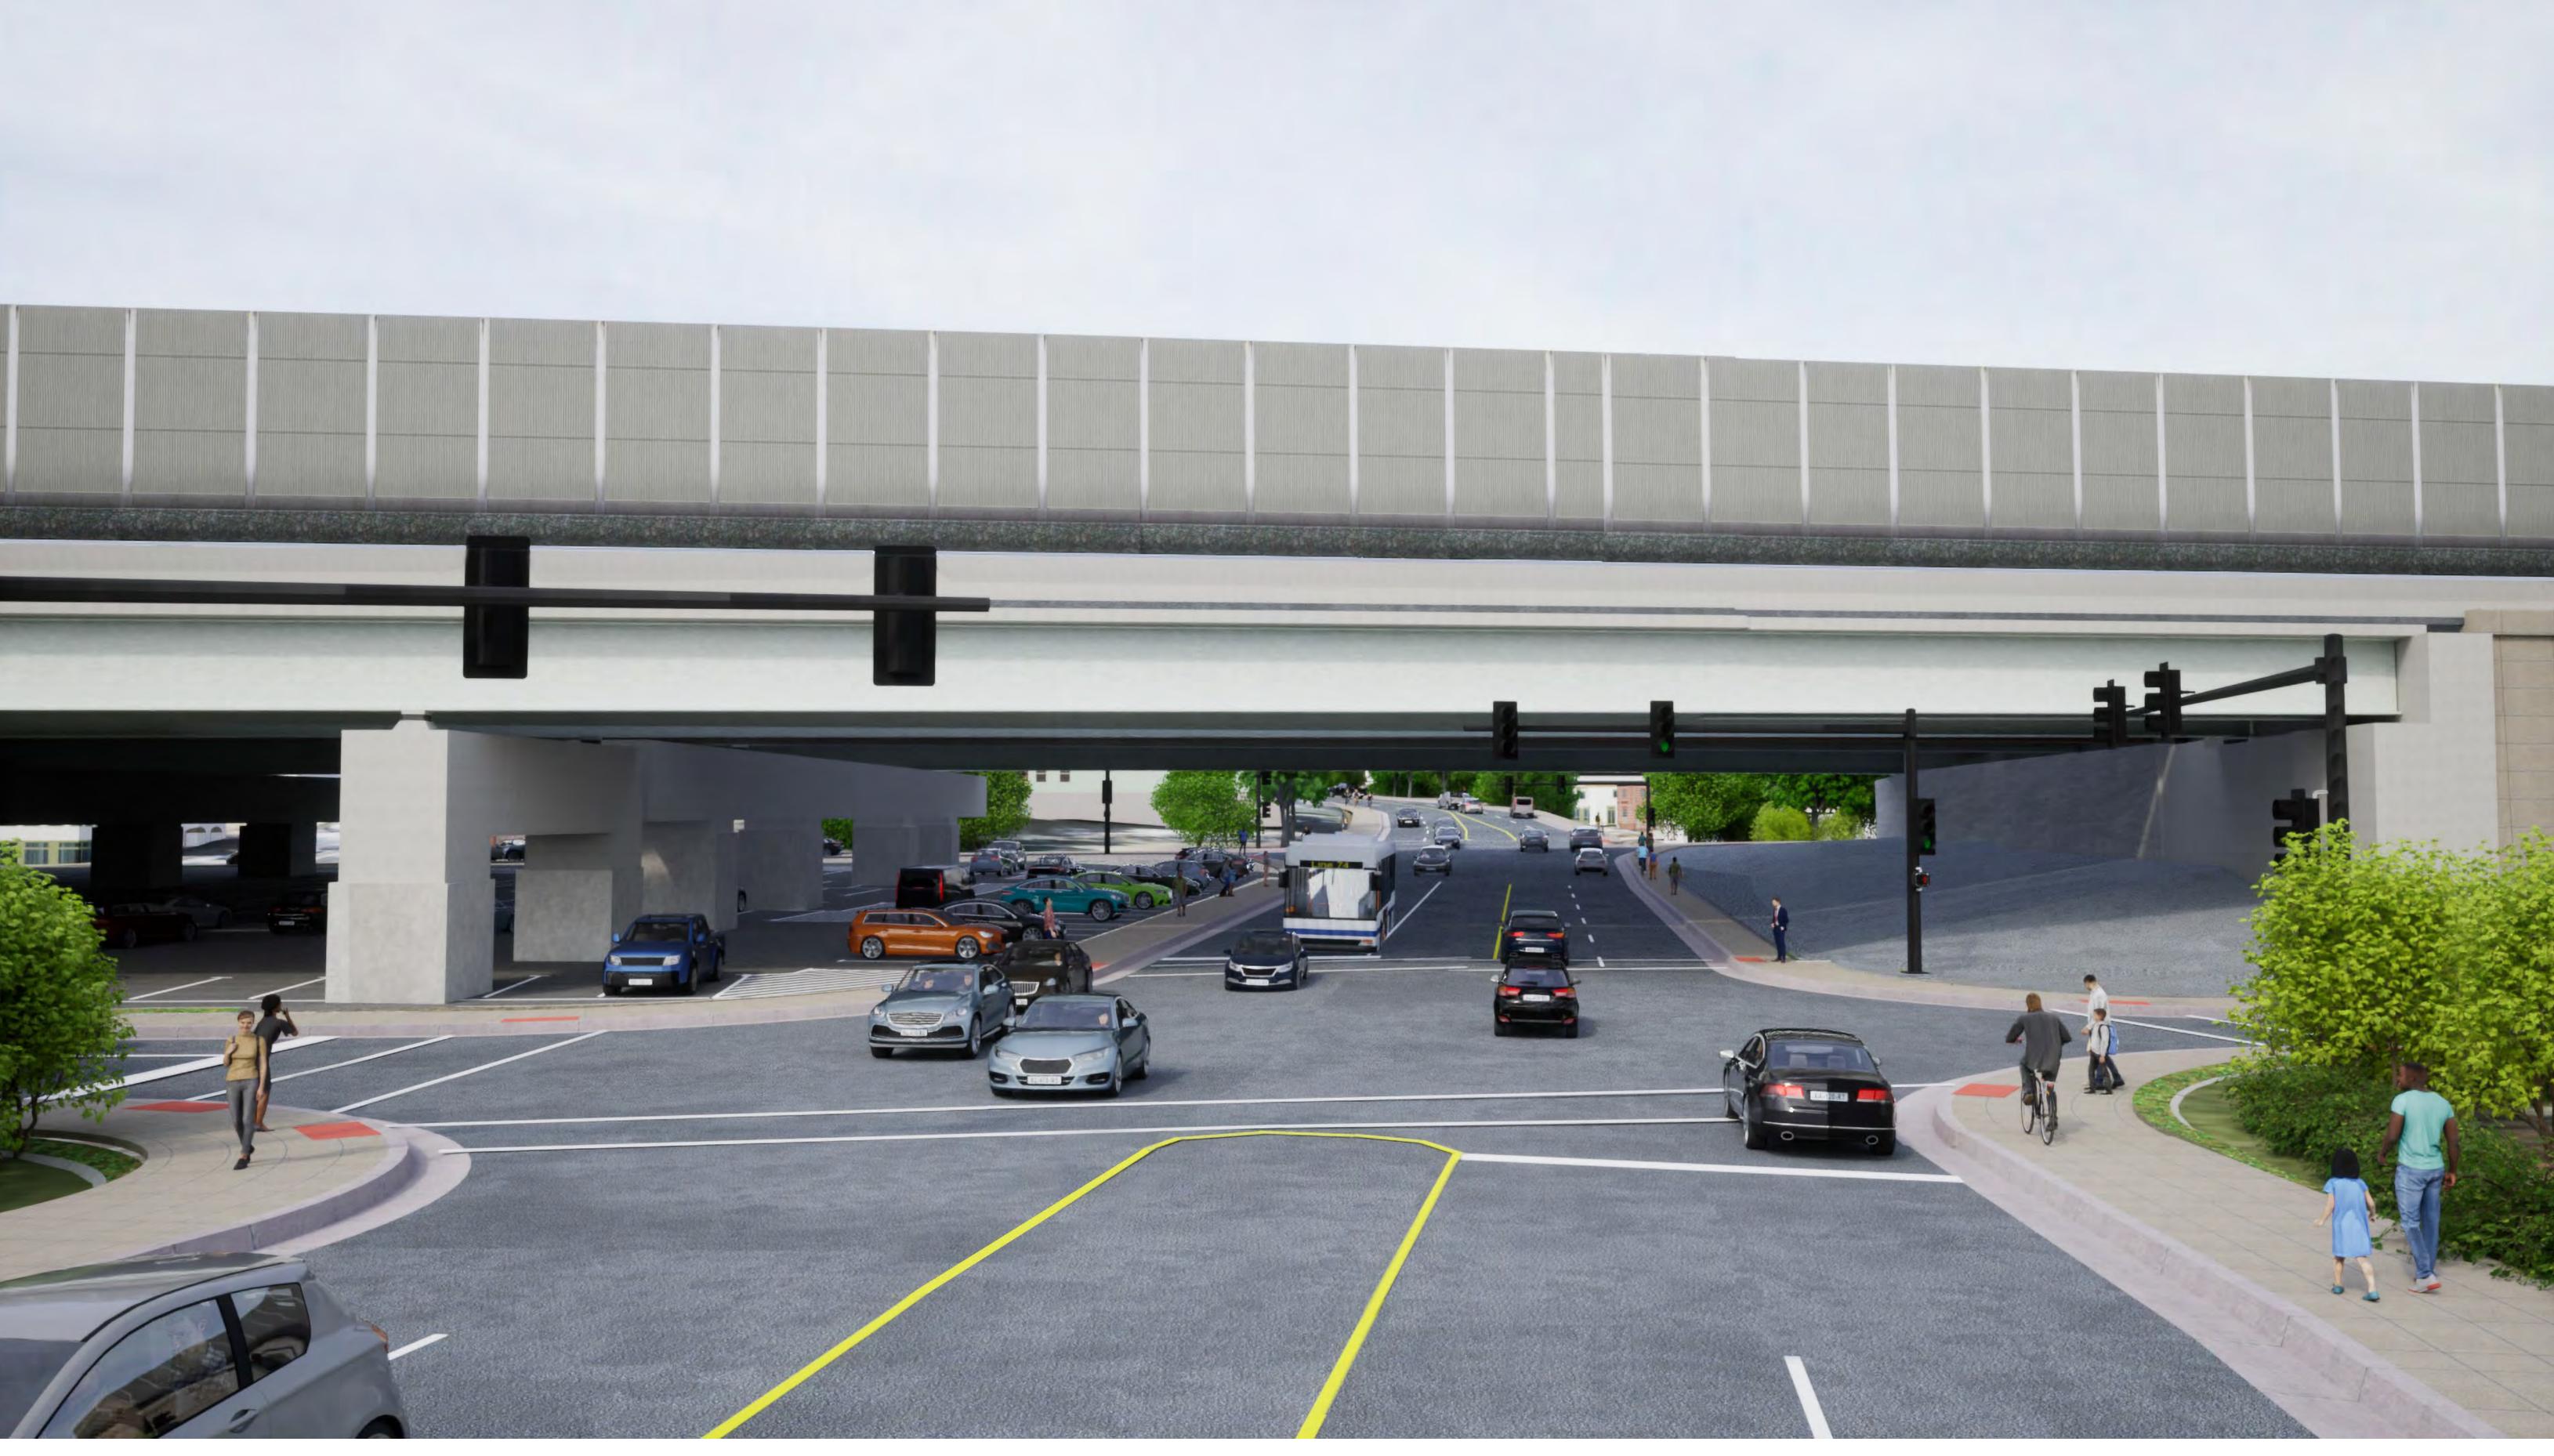

# Pike Street With Noise Wall (Looking West) - Kentucky

# Pike Street With Noise Wall (Looking East) - Kentucky