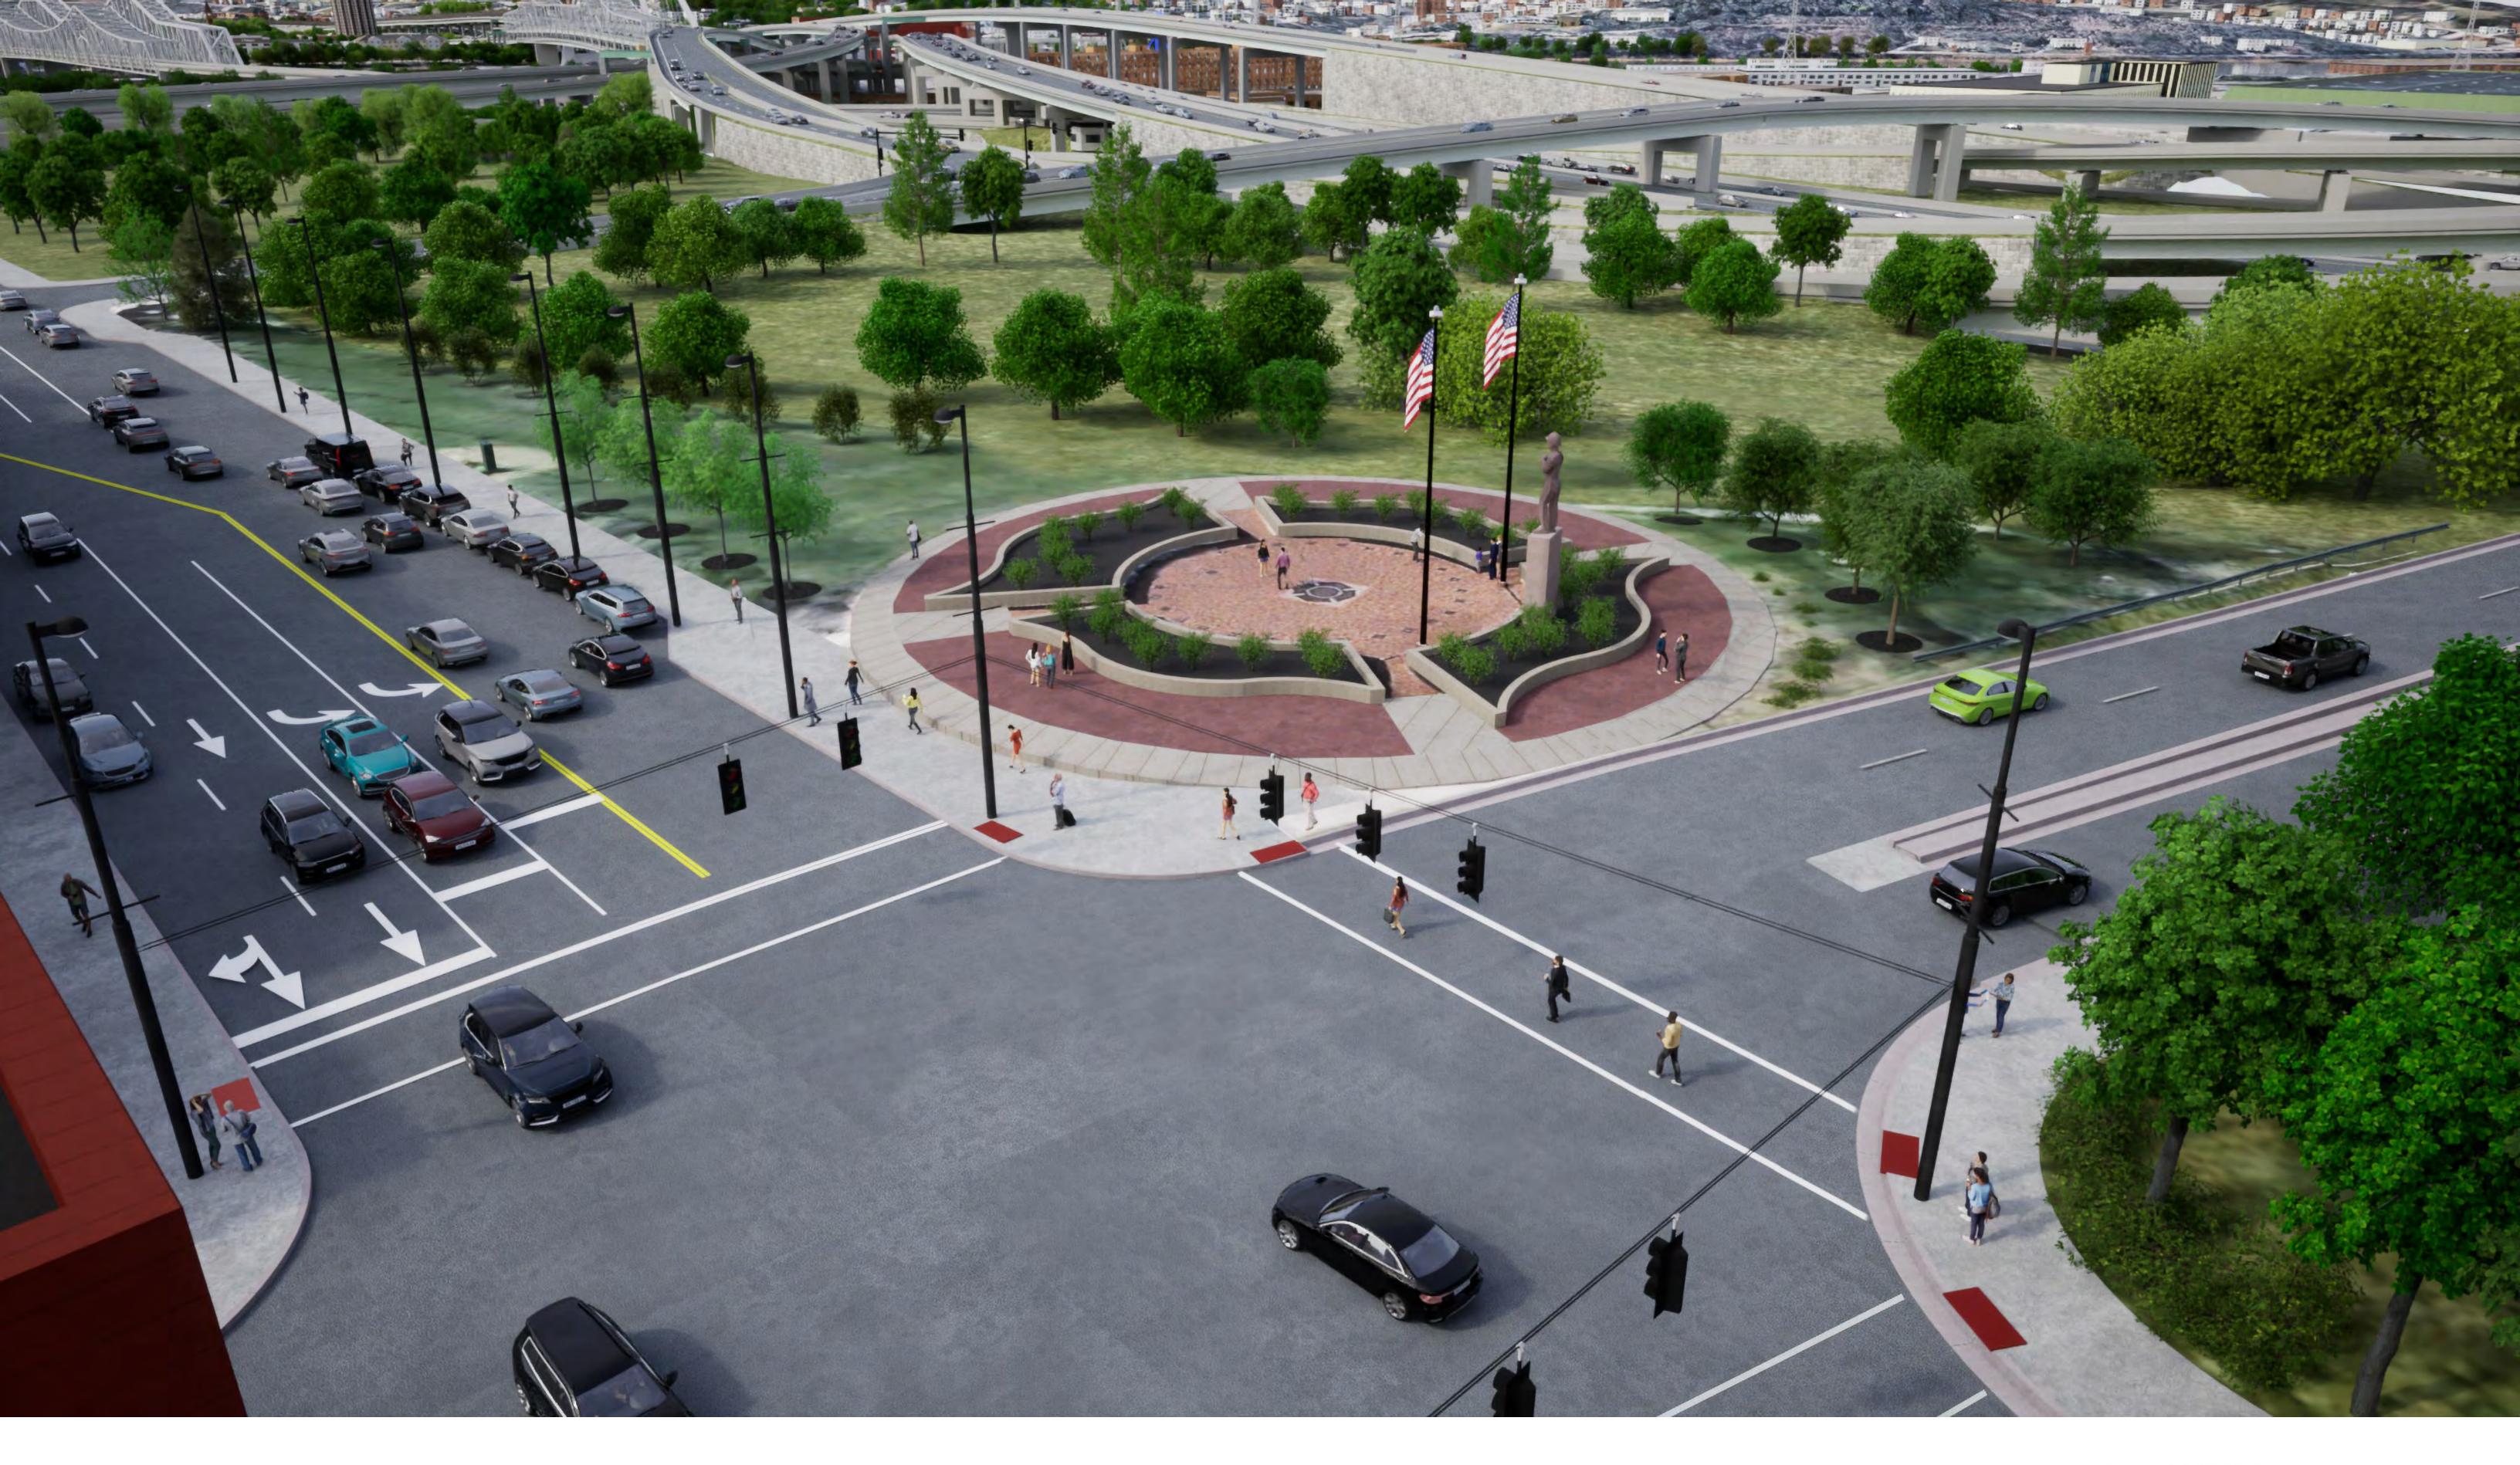

# Pike Street With Noise Wall (Looking West) - Kentucky













# Pike Street Without Noise Wall (Looking East) - Kentucky













# Pike Street With Noise Wall (Looking East) - Kentucky













# Goebel Park (Looking North) - Kentucky







# I-71/I-75 Corridor Without Noise Walls – Kentucky (Looking West from Goebel Park Clock Tower)











# I-71/I-75 Corridor With Noise Walls – Kentucky (Looking West from Goebel Park Clock Tower)















#### **Crescent Avenue Without Noise Wall - Kentucky** (Looking South)













#### **Crescent Avenue With Noise Wall - Kentucky** (Looking South)











#### **Crescent Avenue Without Noise Wall - Kentucky** (Looking North)













# **Crescent Avenue With Noise Wall - Kentucky** (Looking North)











**BRENT SPENCE** BRIDGE CORRIDOR

# Firefighters Memorial (Looking Southwest) - Ohio









#### BRENT SPENCE BRIDGE CORRIDOR

#### Brent Spence Bridge Corridor - Ohio (Looking North Near Ezzard Charles Drive)











# Ezzard Charles Drive (Looking West) - Ohio











# Findlay Street (Looking West) - Ohio