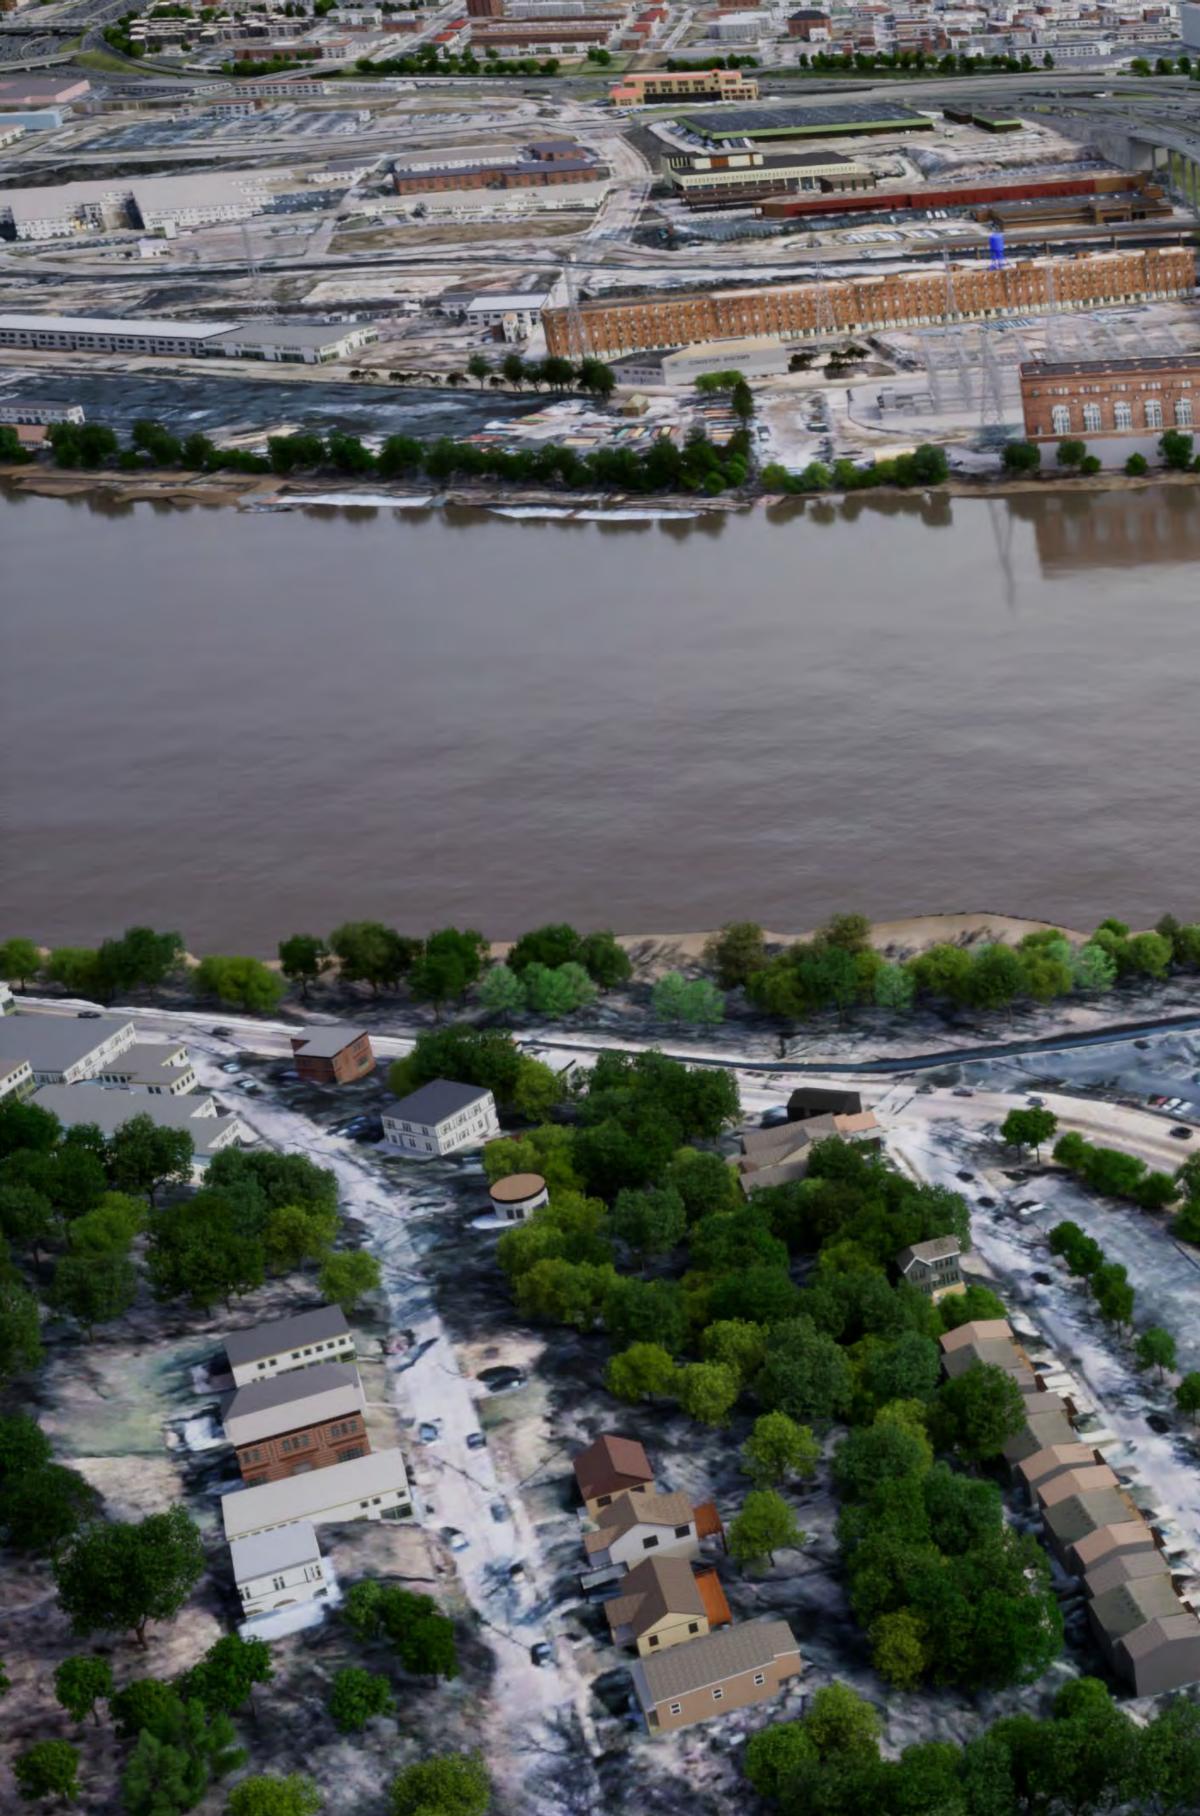

#### **Brent Spence Bridge Corridor** (Looking North from Kentucky)







# **Brent Spence Bridge Corridor** (Looking Northeast from Kentucky – Cable Stayed Option)











# **Brent Spence Bridge Corridor** (Looking Northeast from Kentucky – Arch Bridge Option)

















#### **Brent Spence Bridge Corridor** (Looking Northwest from Kentucky)







# **Brent Spence Bridge Corridor** (Looking Southeast from Ohio – Cable Stayed Option)











# **Brent Spence Bridge Corridor** (Looking Southeast from Ohio – Arch Bridge Option)















#### Brent Spence Bridge Corridor - Kentucky (Looking Southeast)











# Pike Street With Noise Walls (Looking Northwest) - Kentucky













# Pike Street Without Noise Wall (Looking West) - Kentucky















# Pike Street With Noise Wall (Looking West) - Kentucky













# Pike Street Without Noise Wall (Looking East) - Kentucky













# Pike Street With Noise Wall (Looking East) -