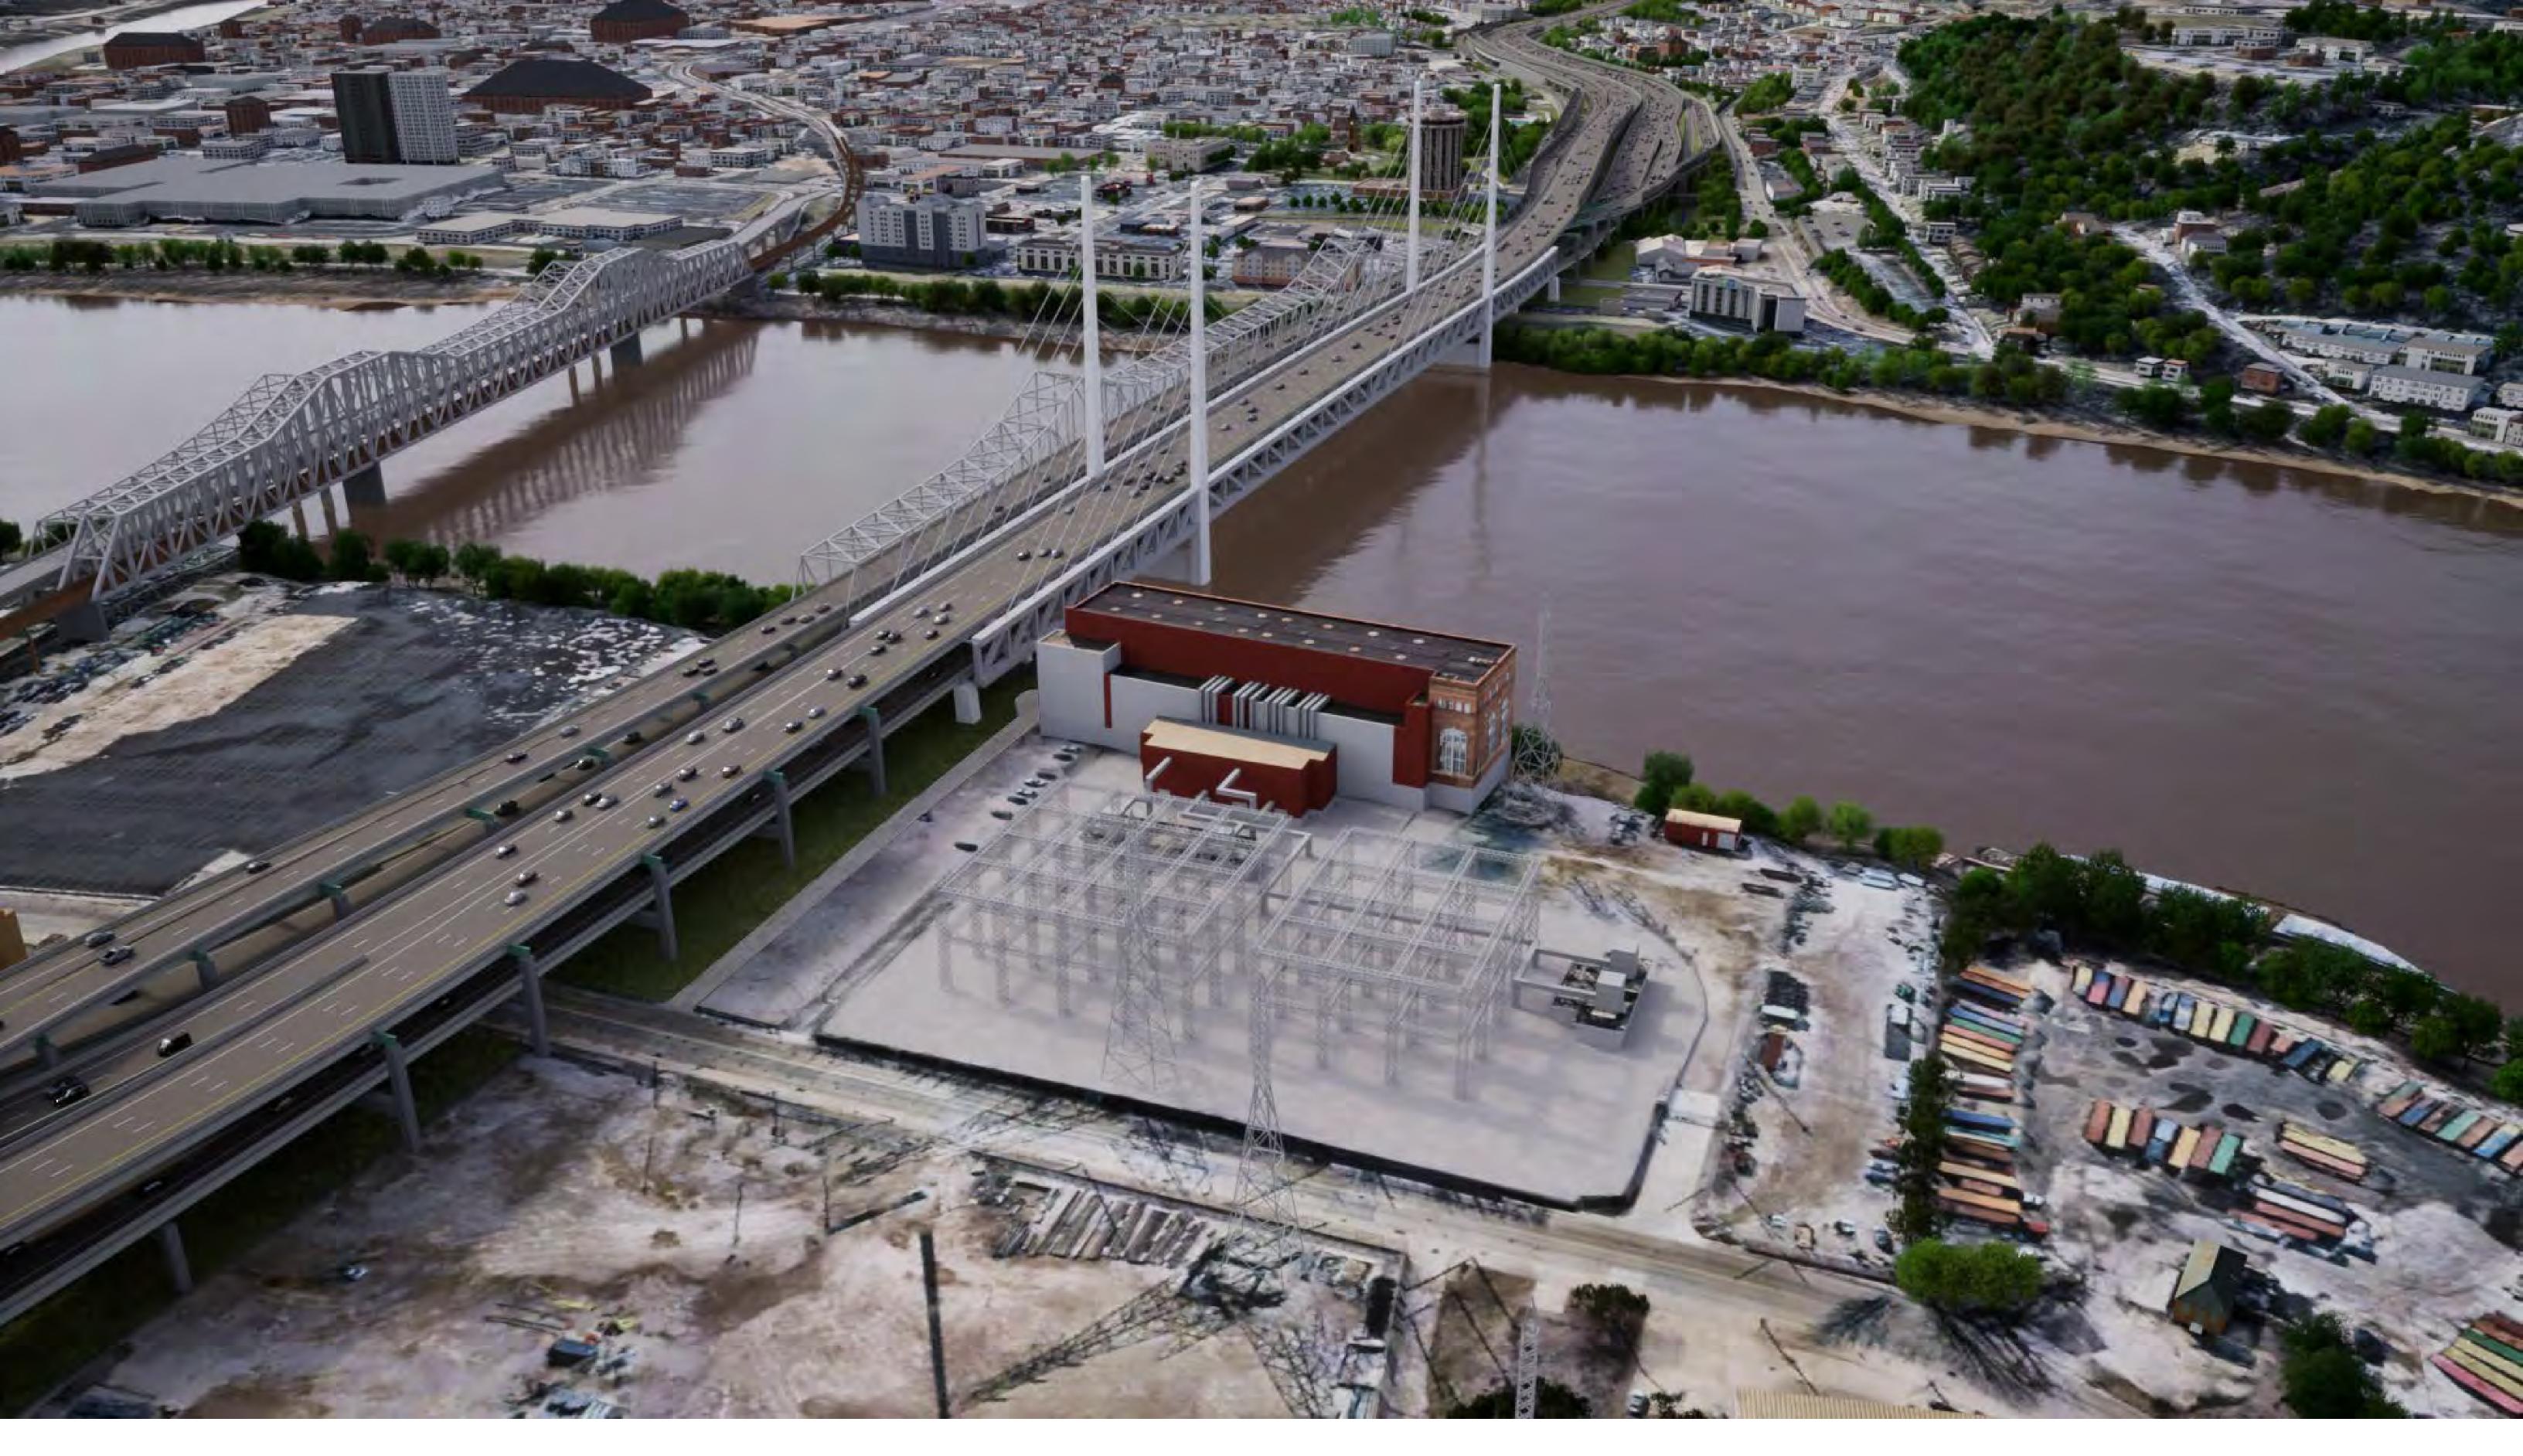

# **Brent Spence Bridge Corridor** (Looking Southeast from Ohio – Cable Stayed Option)