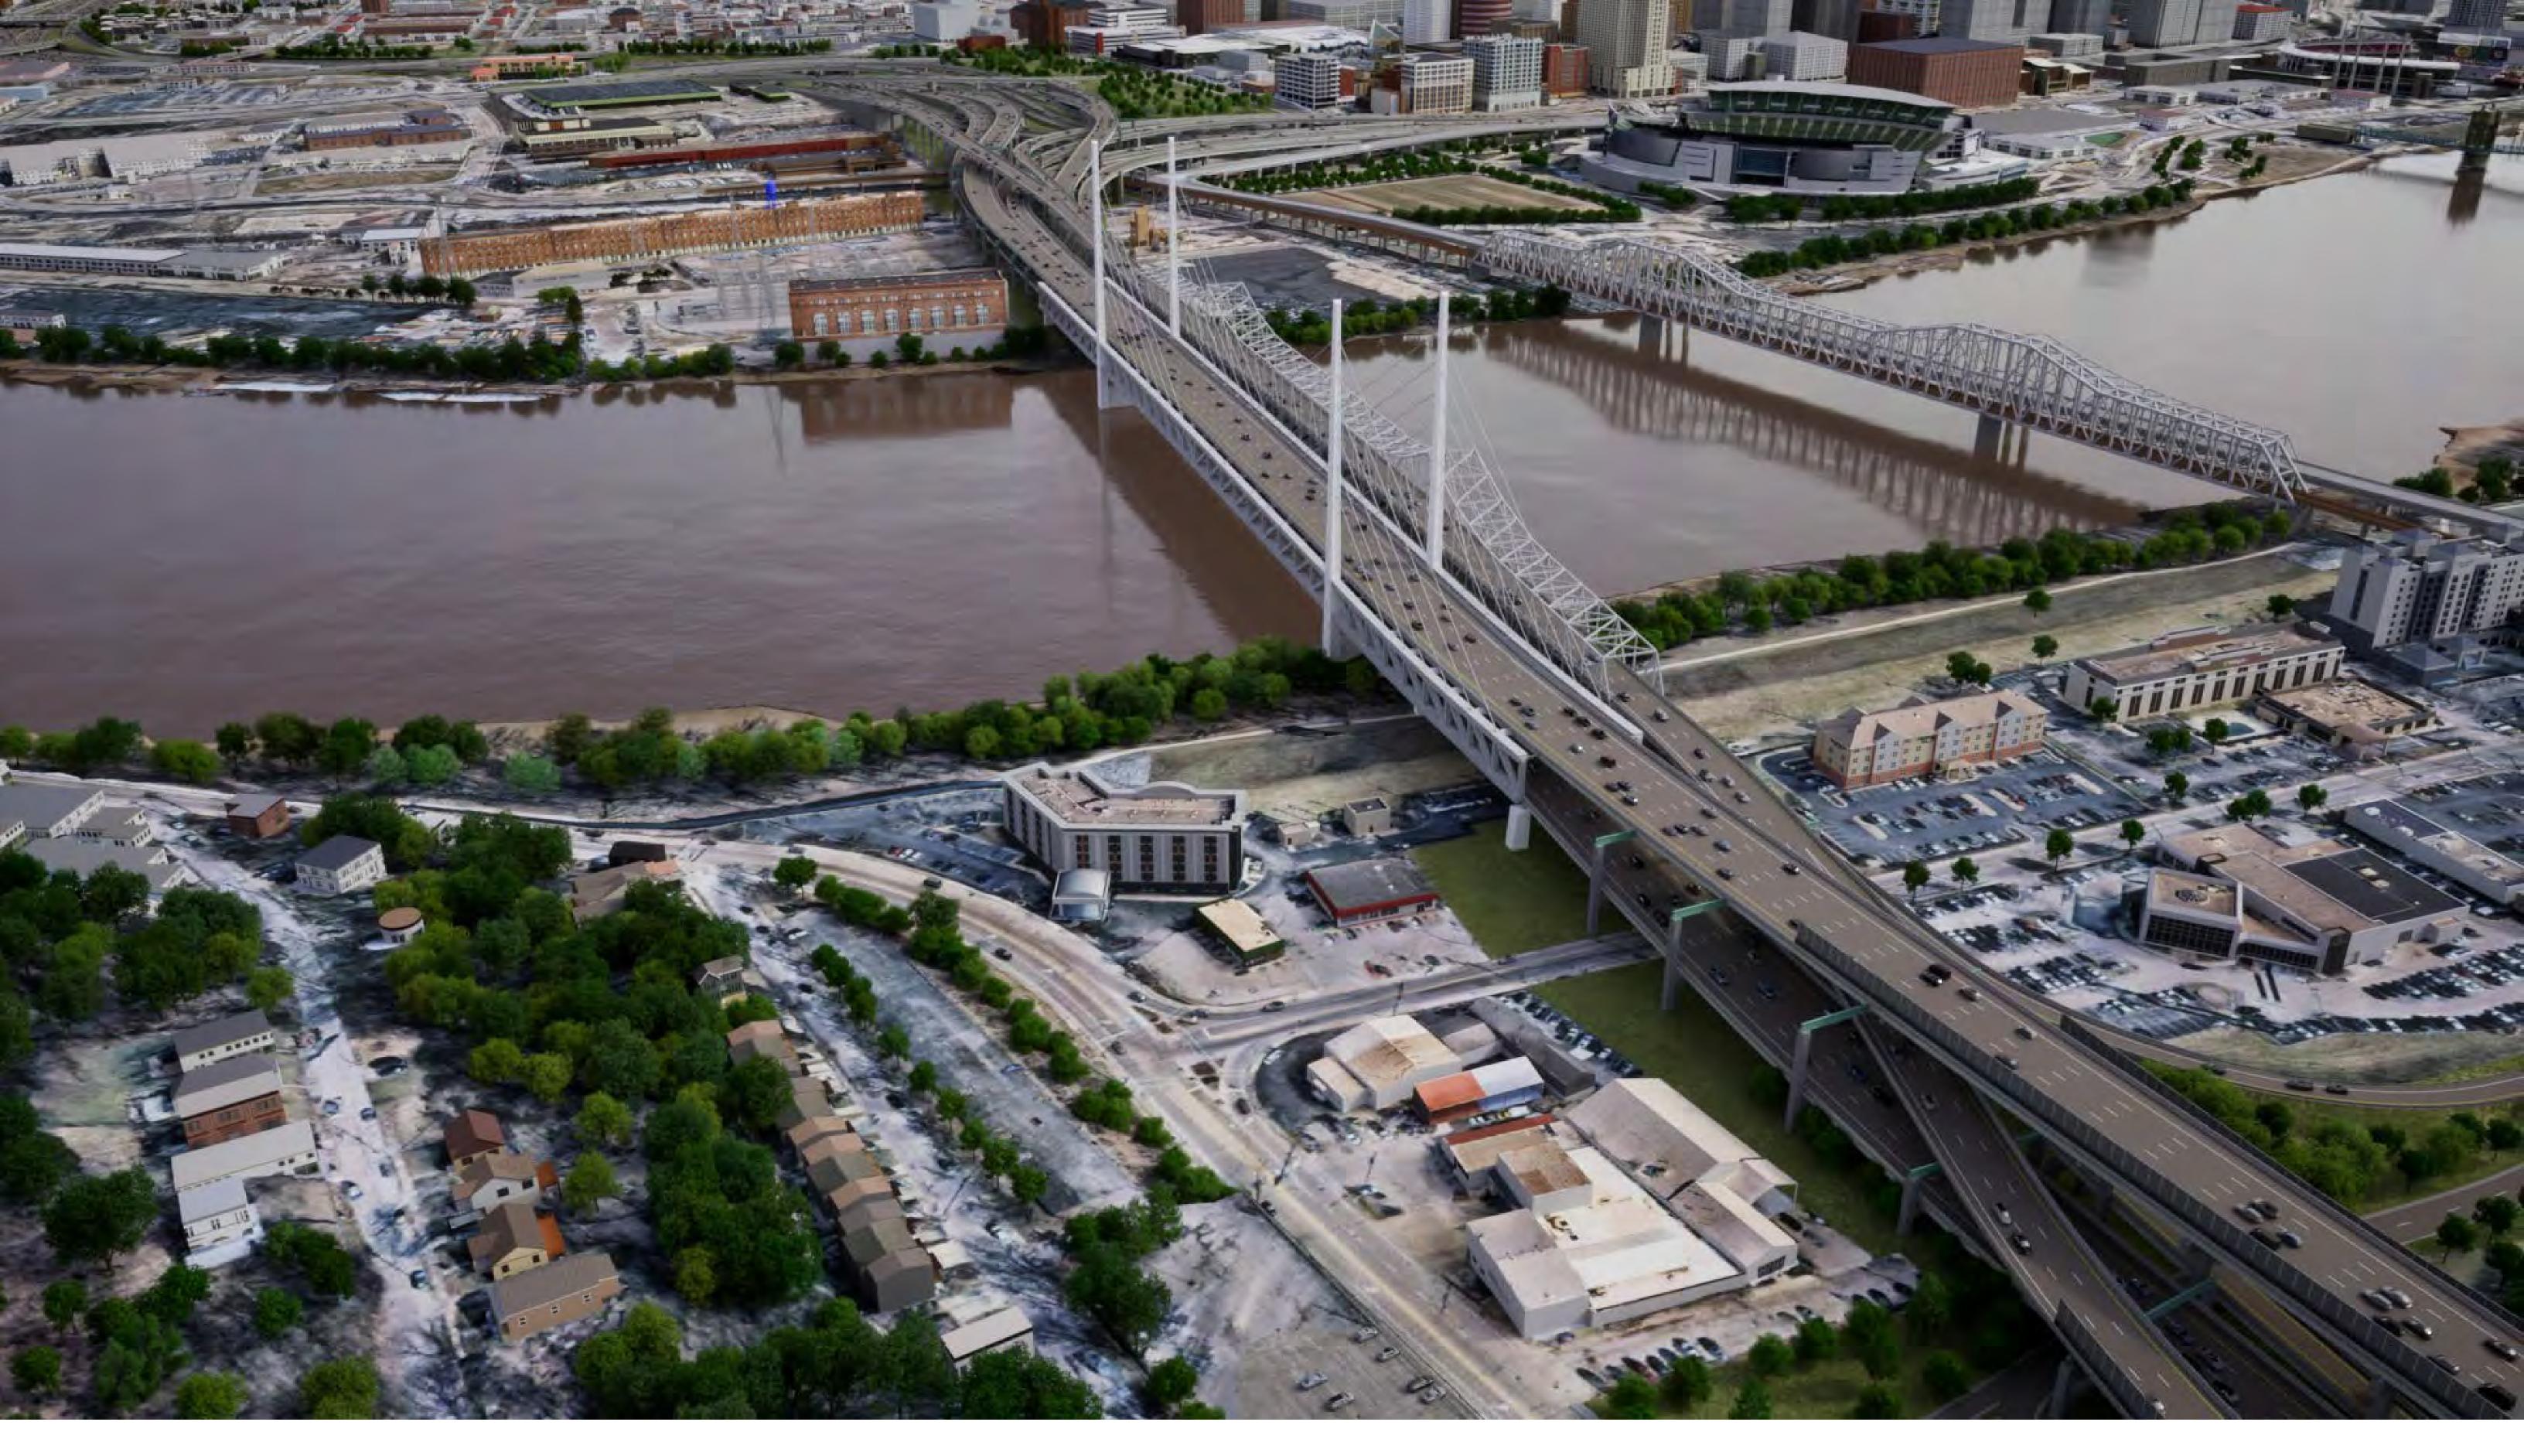

# **Brent Spence Bridge Corridor** (Looking Northeast from Kentucky – Cable Stayed Option)