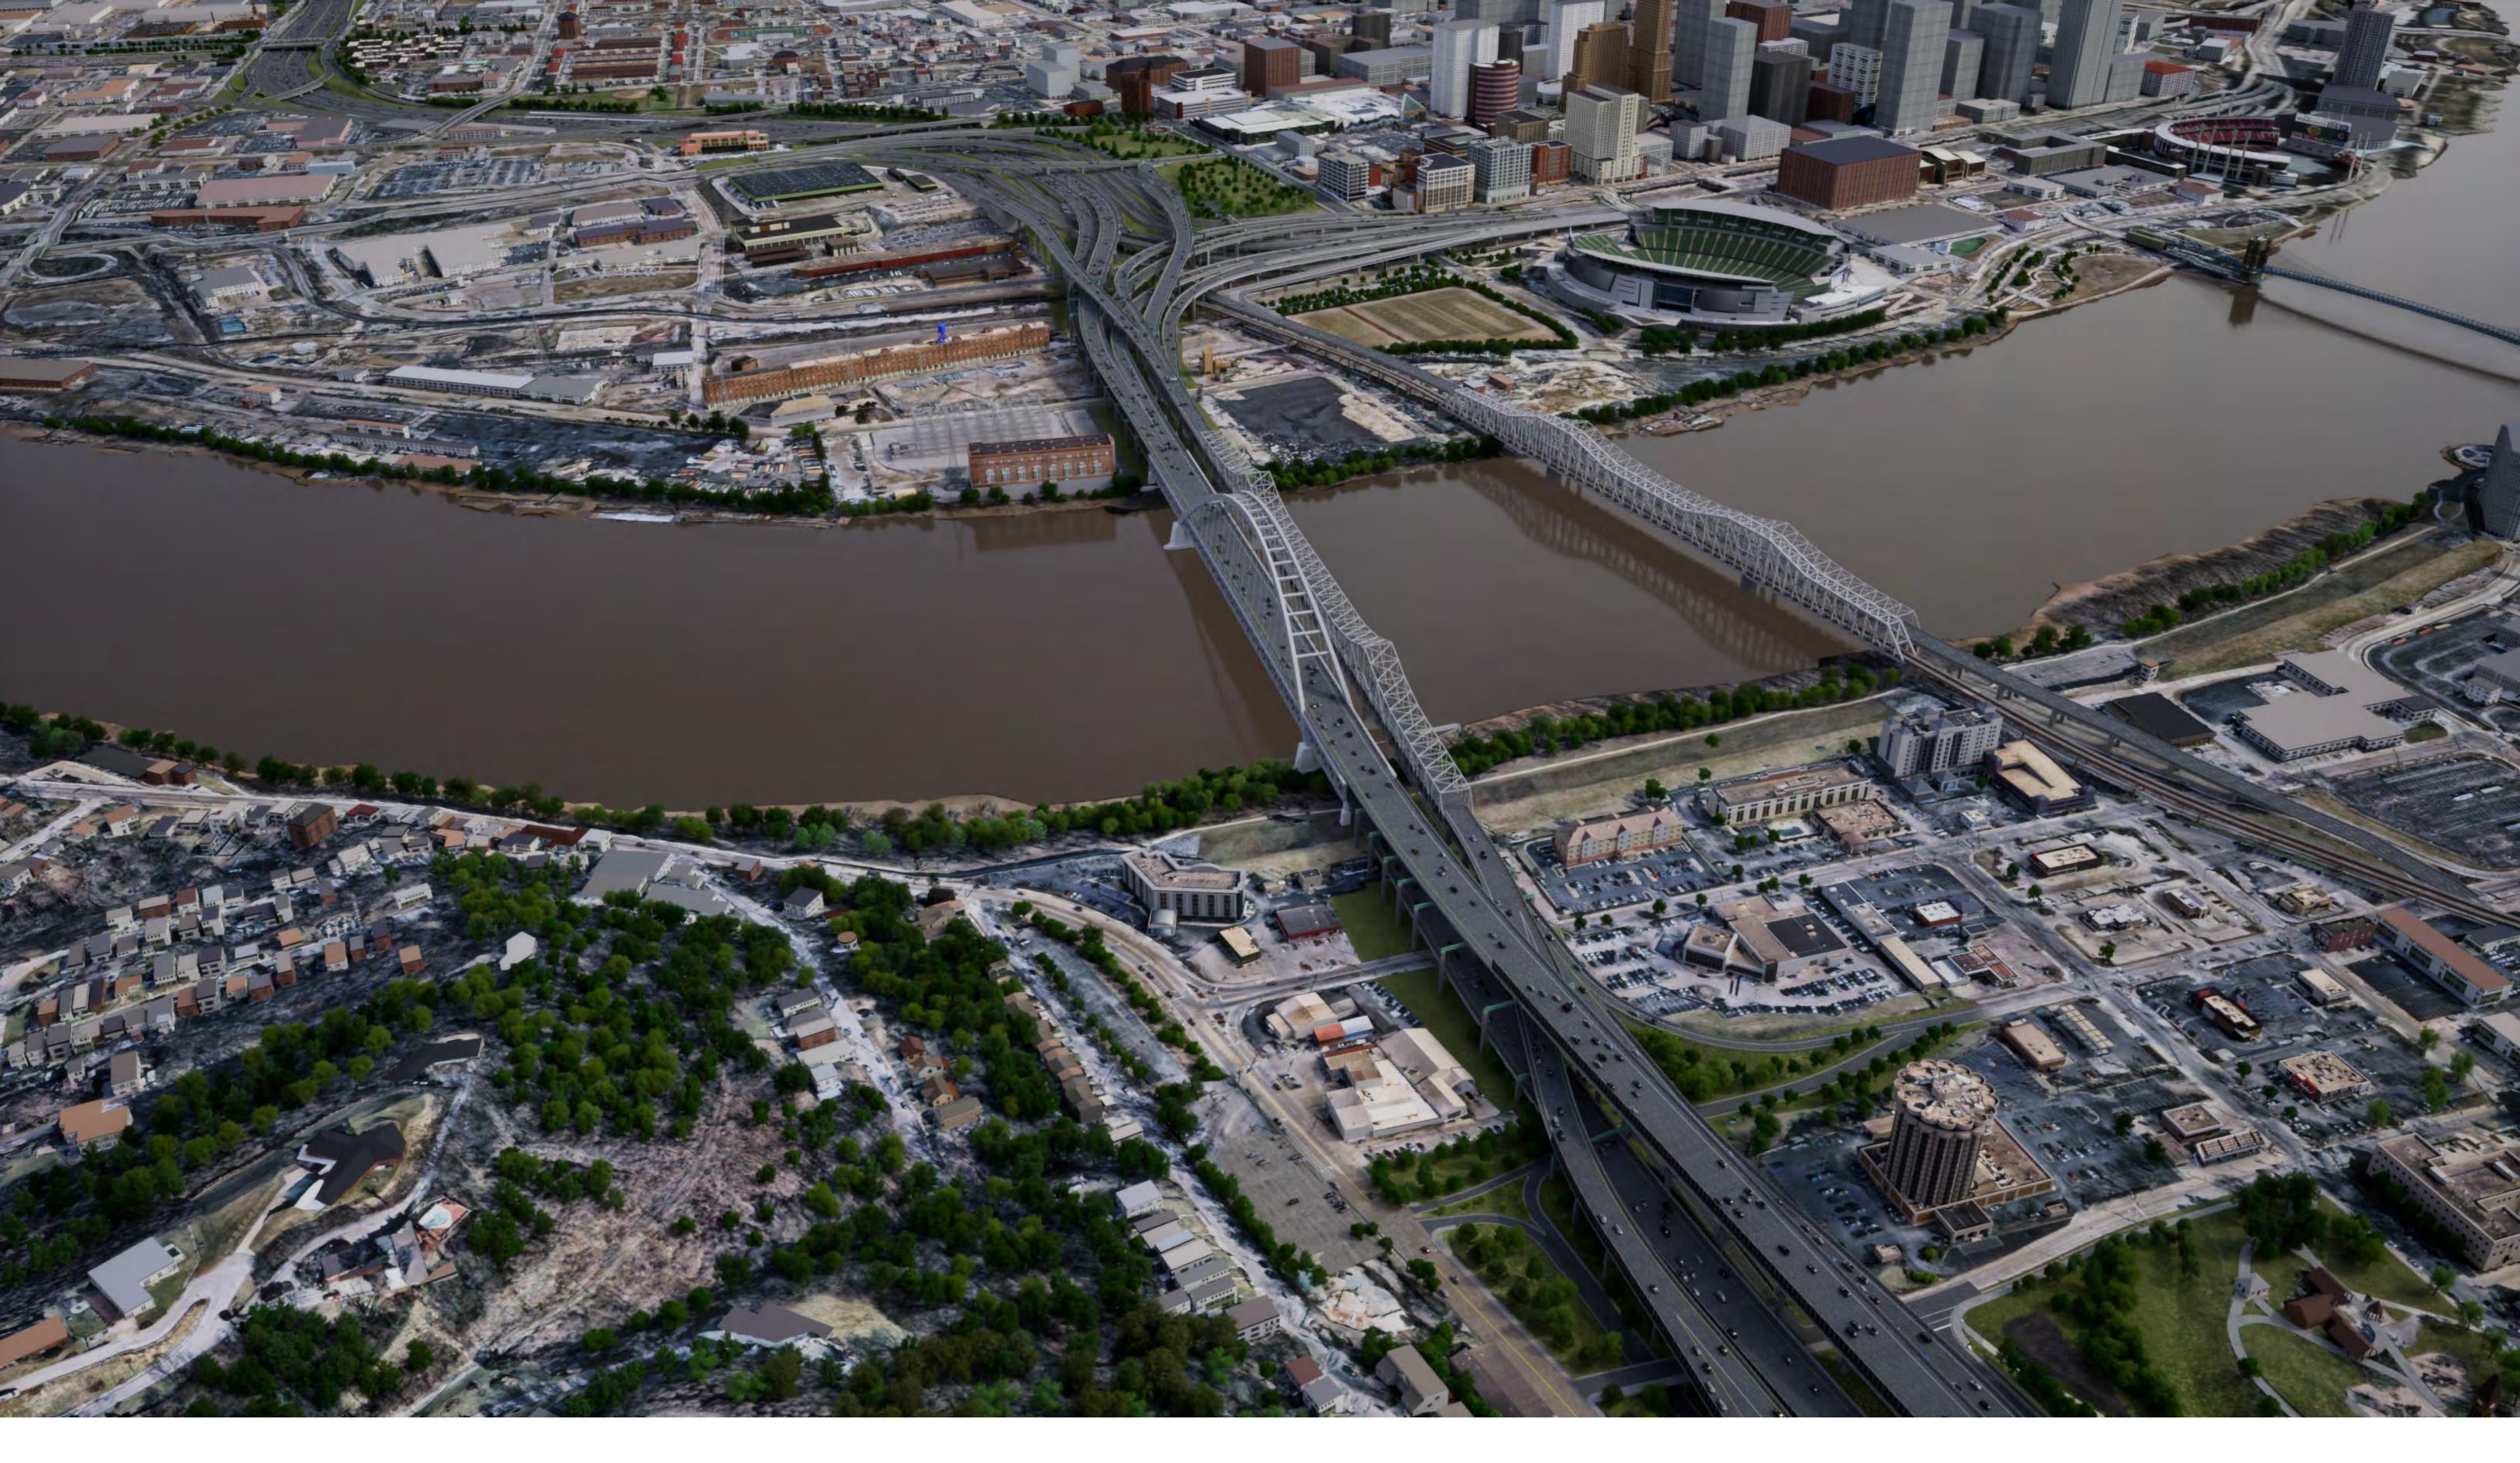

#### **Brent Spence Bridge Corridor** (Looking North from Kentucky)







# **Brent Spence Bridge Corridor** (Looking Northeast from Kentucky – Cable Stayed Option)











# **Brent Spence Bridge Corridor** (Looking Northeast from Kentucky – Arch Bridge Option)

















#### **Brent Spence Bridge Corridor** (Looking Northwest from Kentucky)







# **Brent Spence Bridge Corridor** (Looking Southeast from Ohio – Cable Stayed Option)











# **Brent Spence Bridge Corridor** (Looking Southeast from Ohio – Arch Bridge Option)















#### Brent Spence Bridge Corridor - Kentucky (Looking Southeast)











# Pike Street With Noise Walls (Looking Northwest) - Kentucky













# Pike Street Without Noise Wall (Looking West) - Kentucky















# Pike St