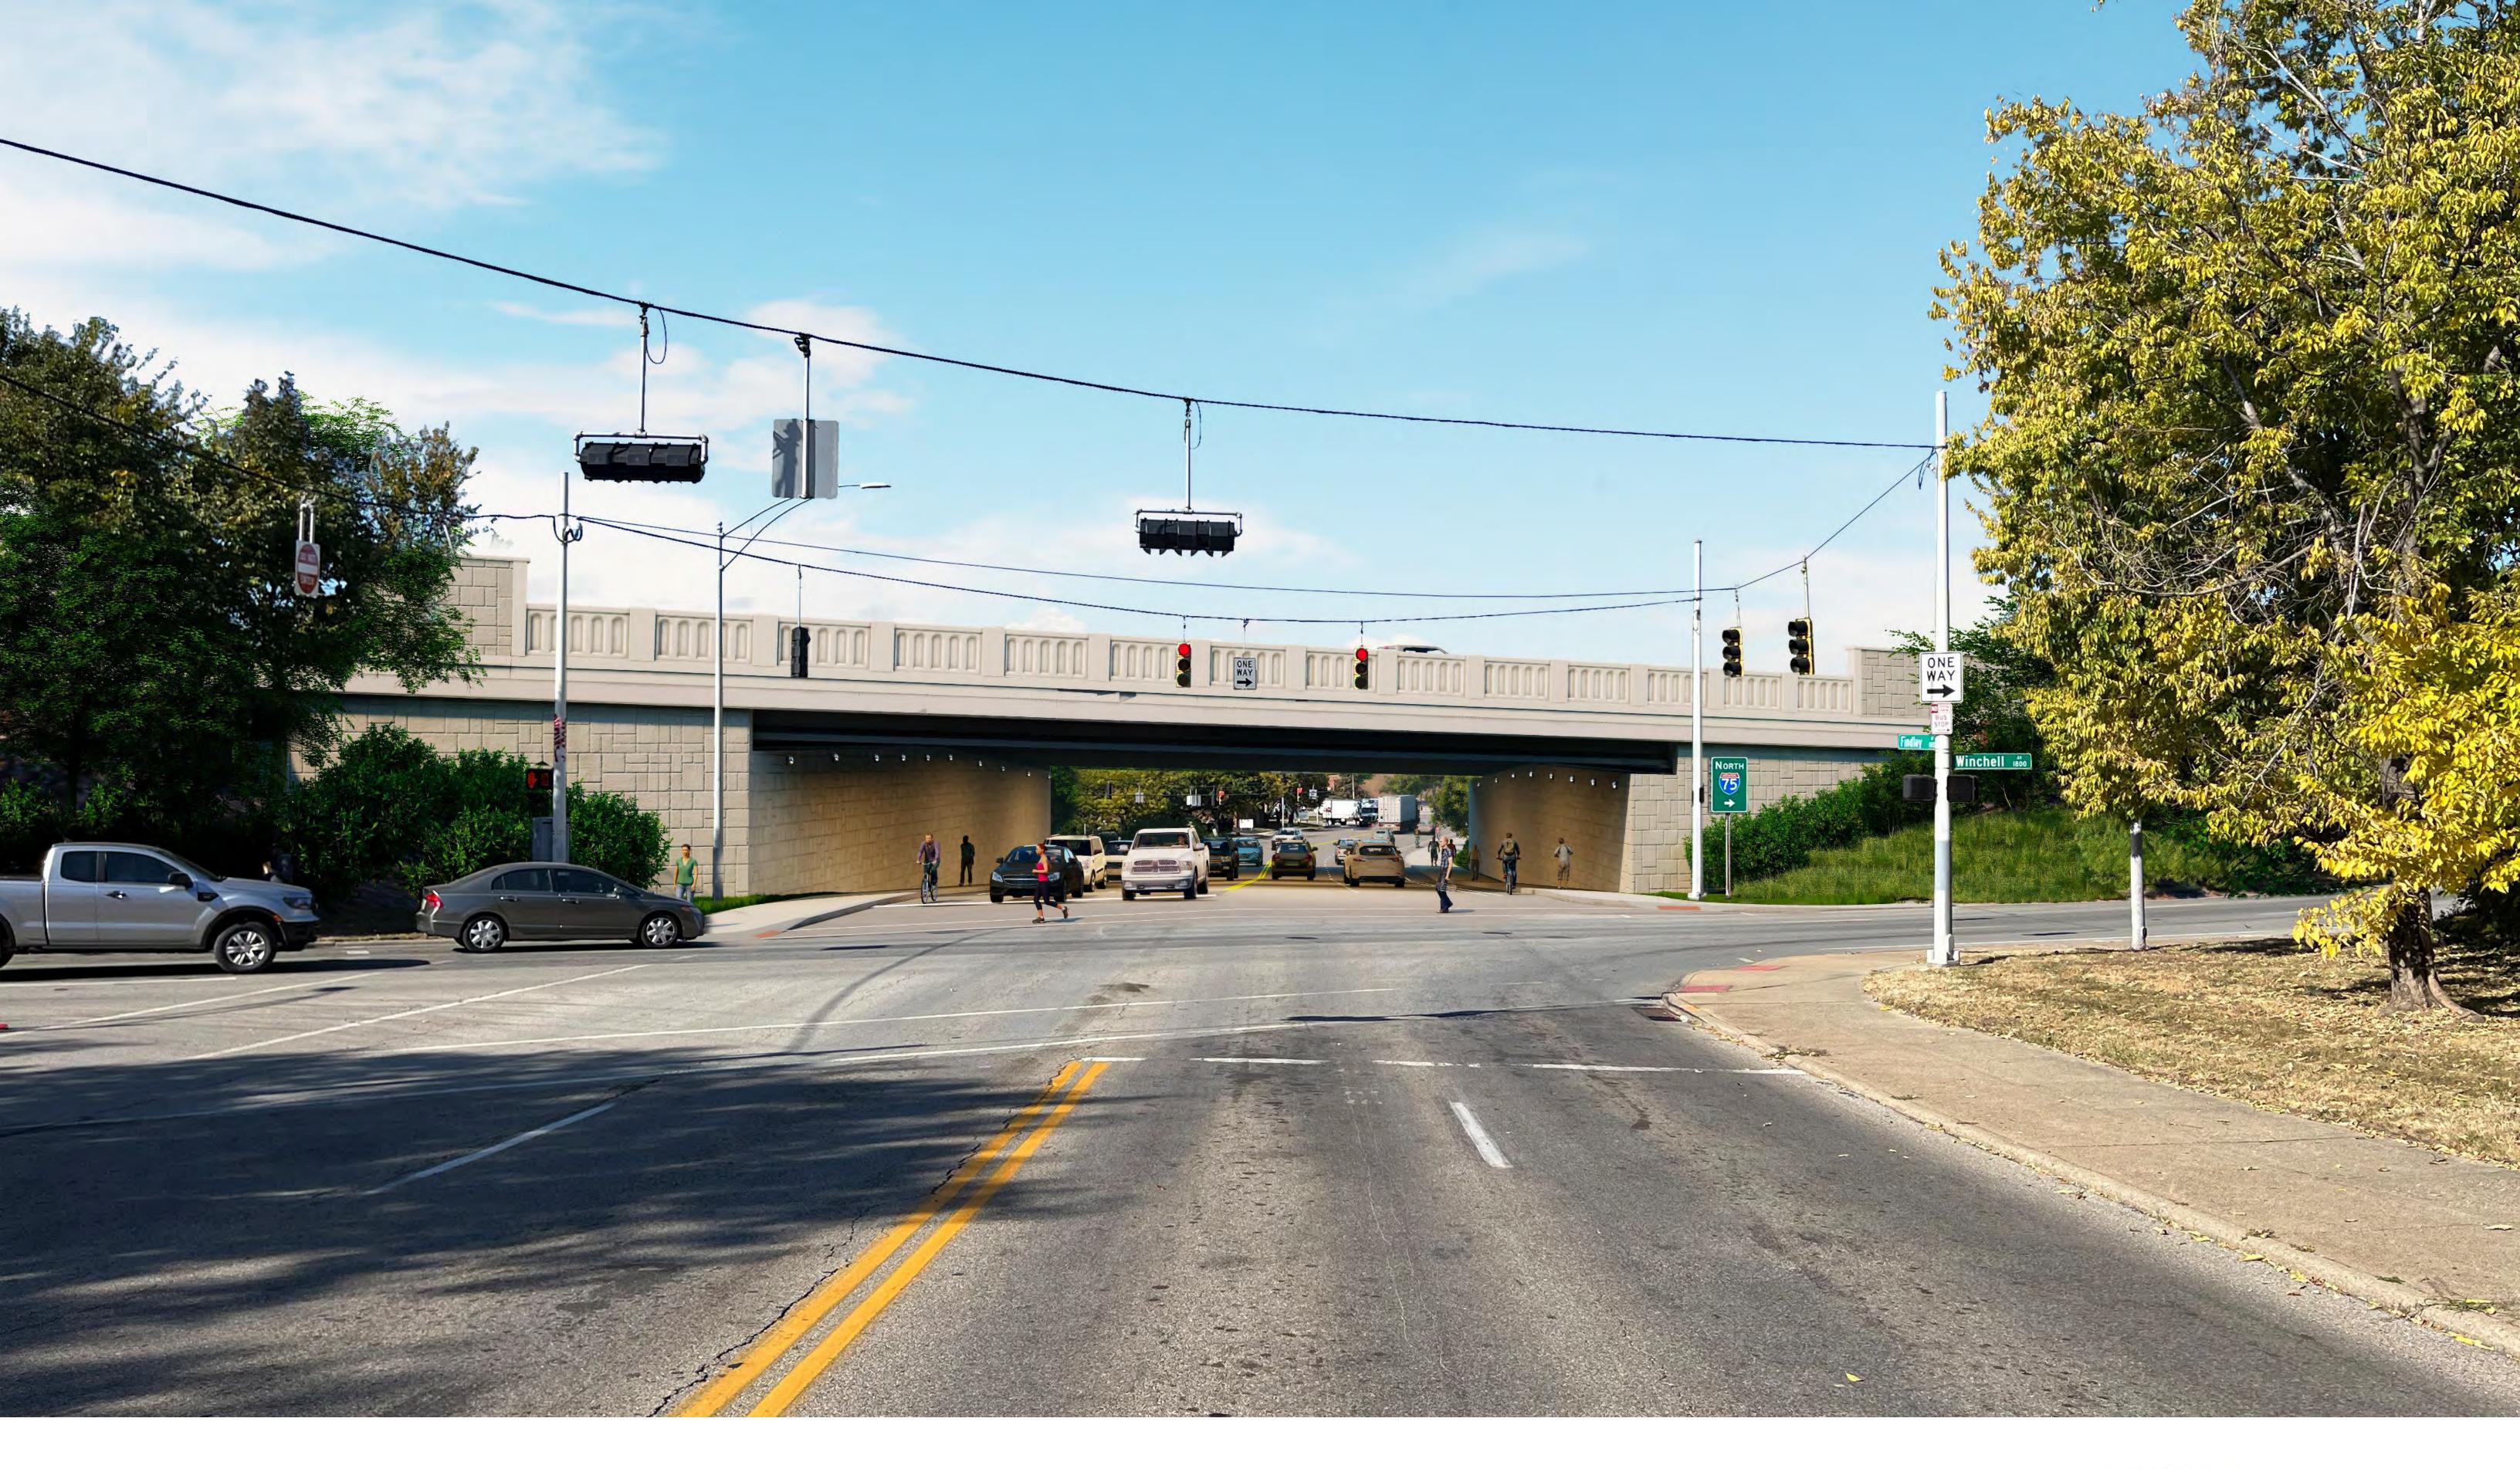

Corridor Without Noise Walls – Kentucky (Looking West from Goebel Park Clock Tower)











# I-71/I-75 Corridor With Noise Walls – Kentucky (Looking West from Goebel Park Clock Tower)















#### **Crescent Avenue Without Noise Wall - Kentucky** (Looking South)













#### **Crescent Avenue With Noise Wall - Kentucky** (Looking South)











#### **Crescent Avenue Without Noise Wall - Kentucky** (Looking North)













# **Crescent Avenue With Noise Wall - Kentucky** (Looking North)











**BRENT SPENCE** BRIDGE CORRIDOR

# Firefighters Memorial (Looking Southwest) - Ohio









#### BRENT SPENCE BRIDGE CORRIDOR

#### Brent Spence Bridge Corridor - Ohio (Looking North Near Ezzard Charles Drive)











# Ezzard Charles Drive (Looking West) - Ohio











# Findlay Street (Looking West) - Ohio