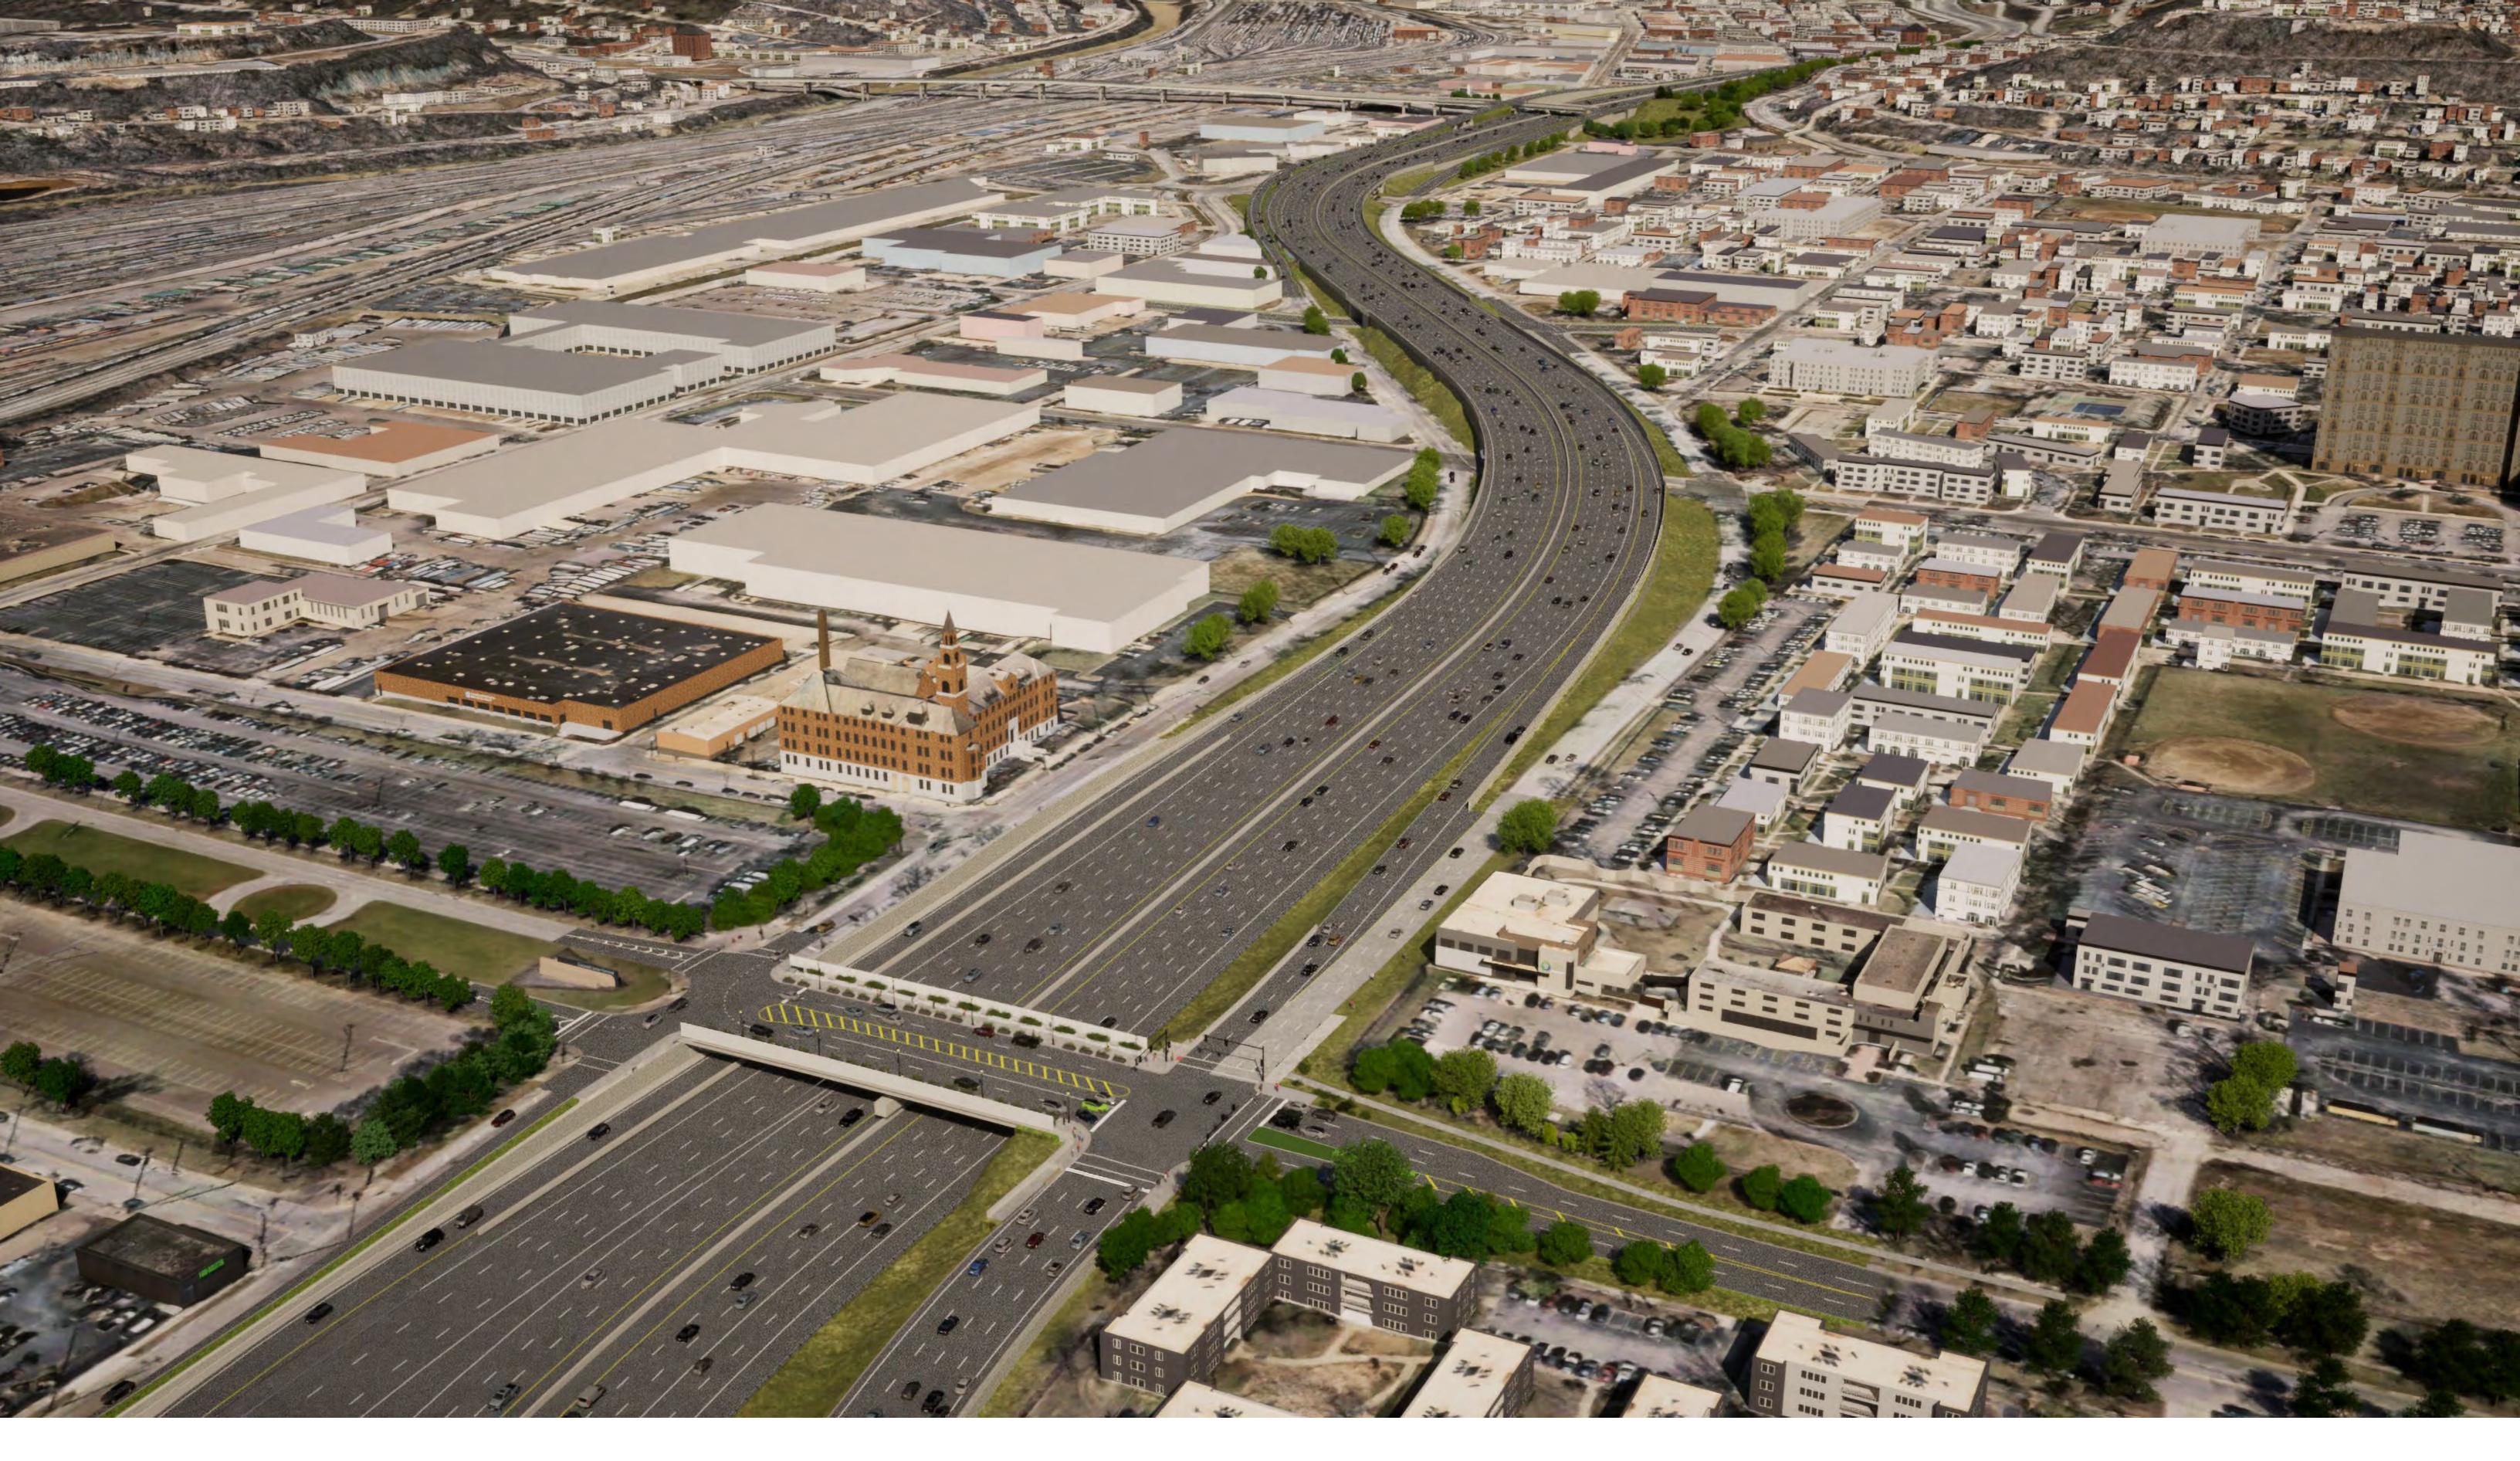

#### Brent Spence Bridge Corridor - Ohio (Looking North Near Ezzard Charles Drive)