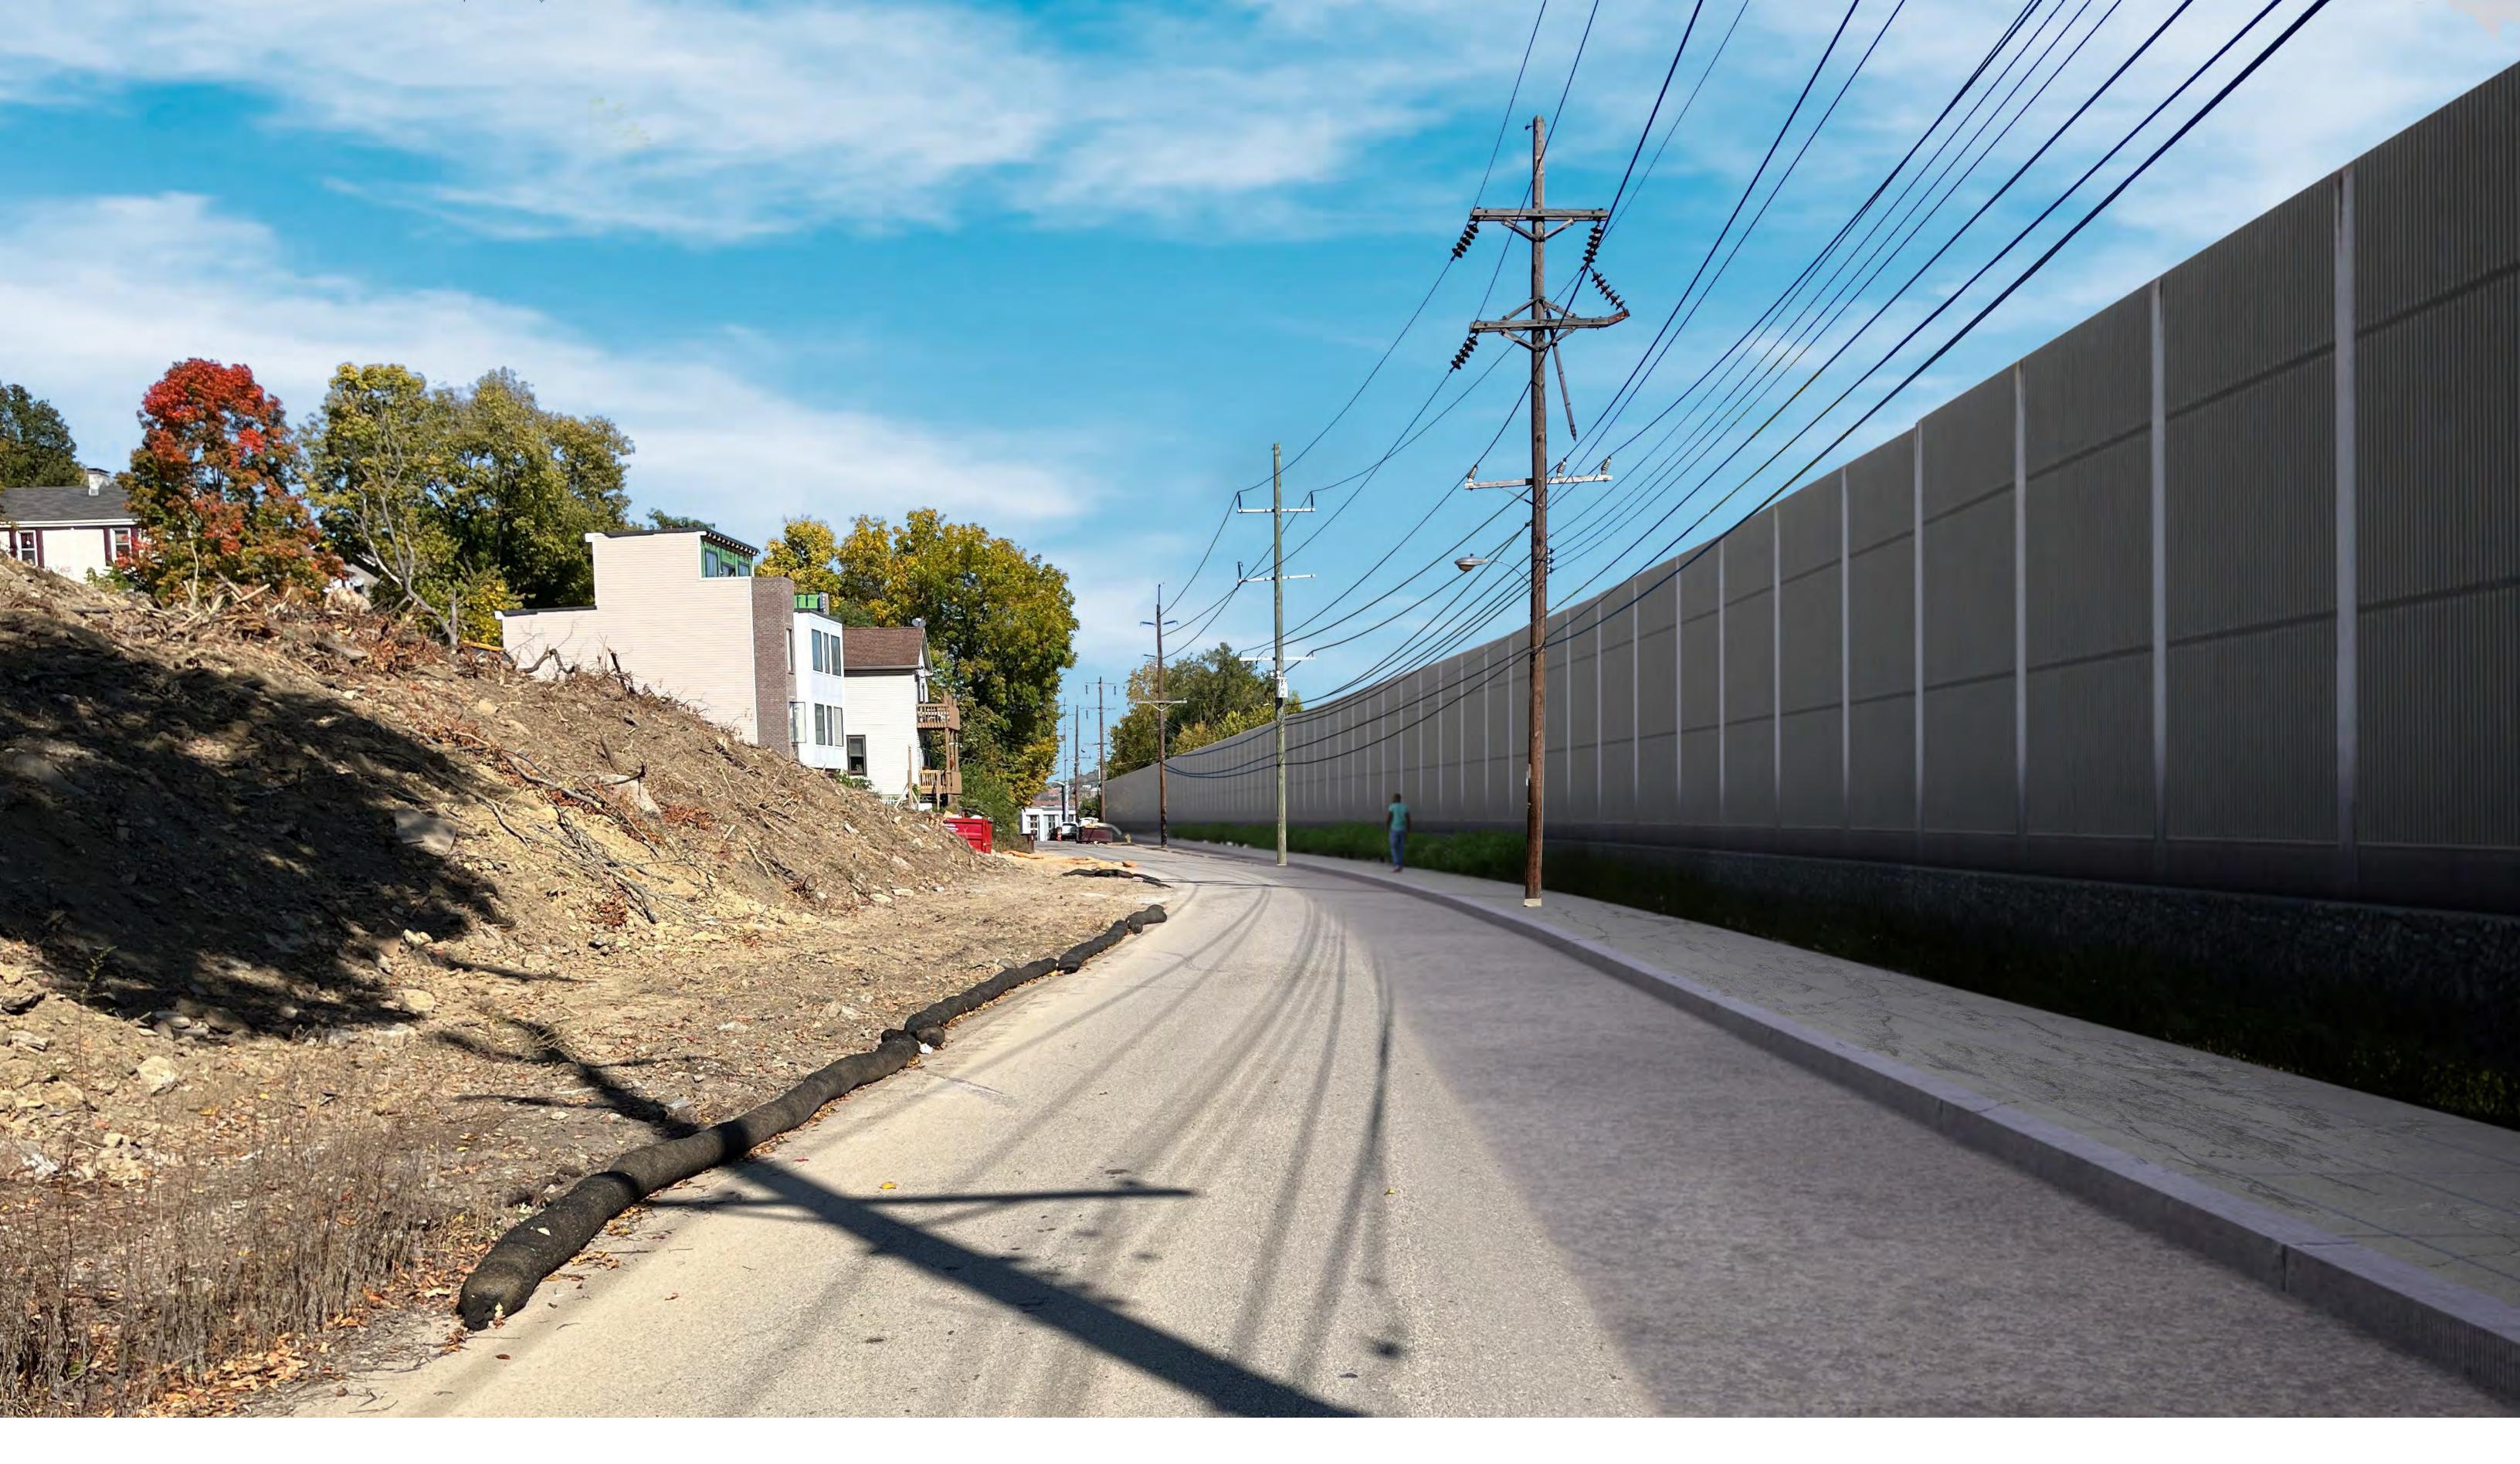

# Pike Street With Noise Wall (Looking West) - Kentucky

# Pike Street With Noise Wall (Looking East) - Kentucky