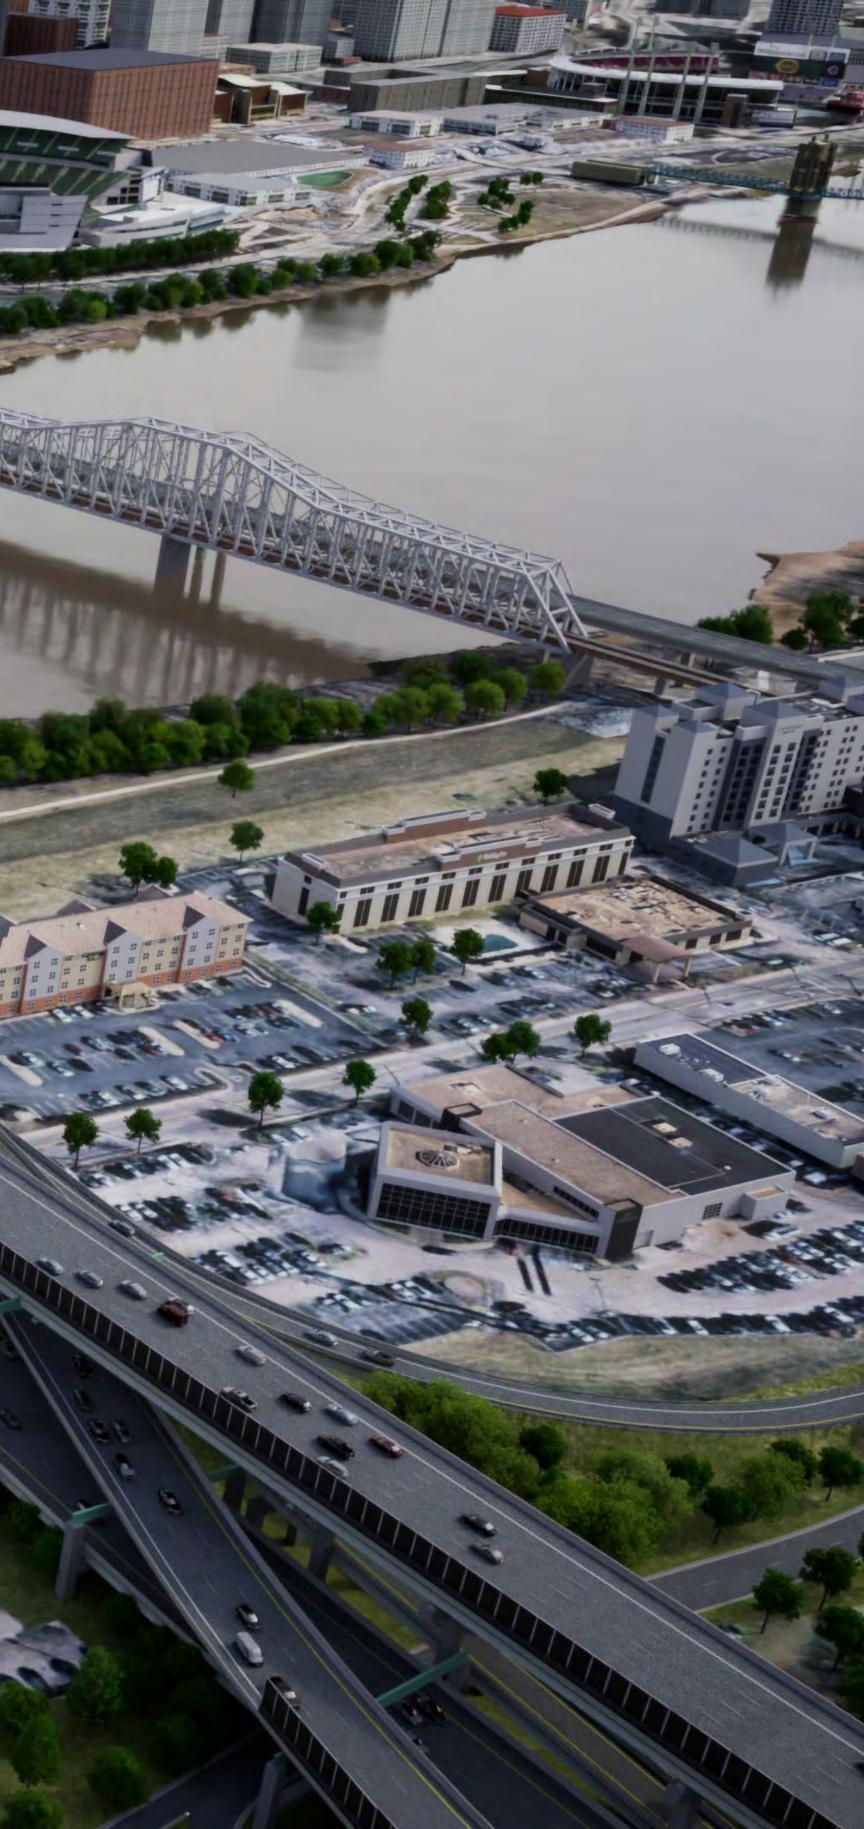

#### **Brent Spence Bridge Corridor** (Looking North from Kentucky)







# **Brent Spence Bridge Corridor** (Looking Northeast from Kentucky – Cable Stayed Option)











# **Brent Spence Bridge Corridor** (Looking Northeast from Kentucky – Arch Bridge Option)

















#### **Brent Spence Bridge Corridor** (Looking Northwest from Kentucky)







# **Brent Spence Bridge Corridor** (Looking Southeast from Ohio – Cable Stayed Option)











# **Brent Spence Bridge Corridor** (Looking Southeast from Ohio – Arch Bridge Option)















#### Brent Spence Bridge Corridor - Kentucky (Looking Southeast)











# Pike Street With Noise Walls (Looking Northwest) - Kentucky













# Pike Street Without Noise Wall (Looking West) - Kentucky















# Pike Street With Noise Wall (Looking West) - Kentucky













# Pike Street Without Noise Wall (Looking East) - Kentucky













# Pike Street With Noise Wall (Looking East) - Kentucky













# Goebel Park (Looking North) - Kentucky







# I-71/I-75 Corridor With