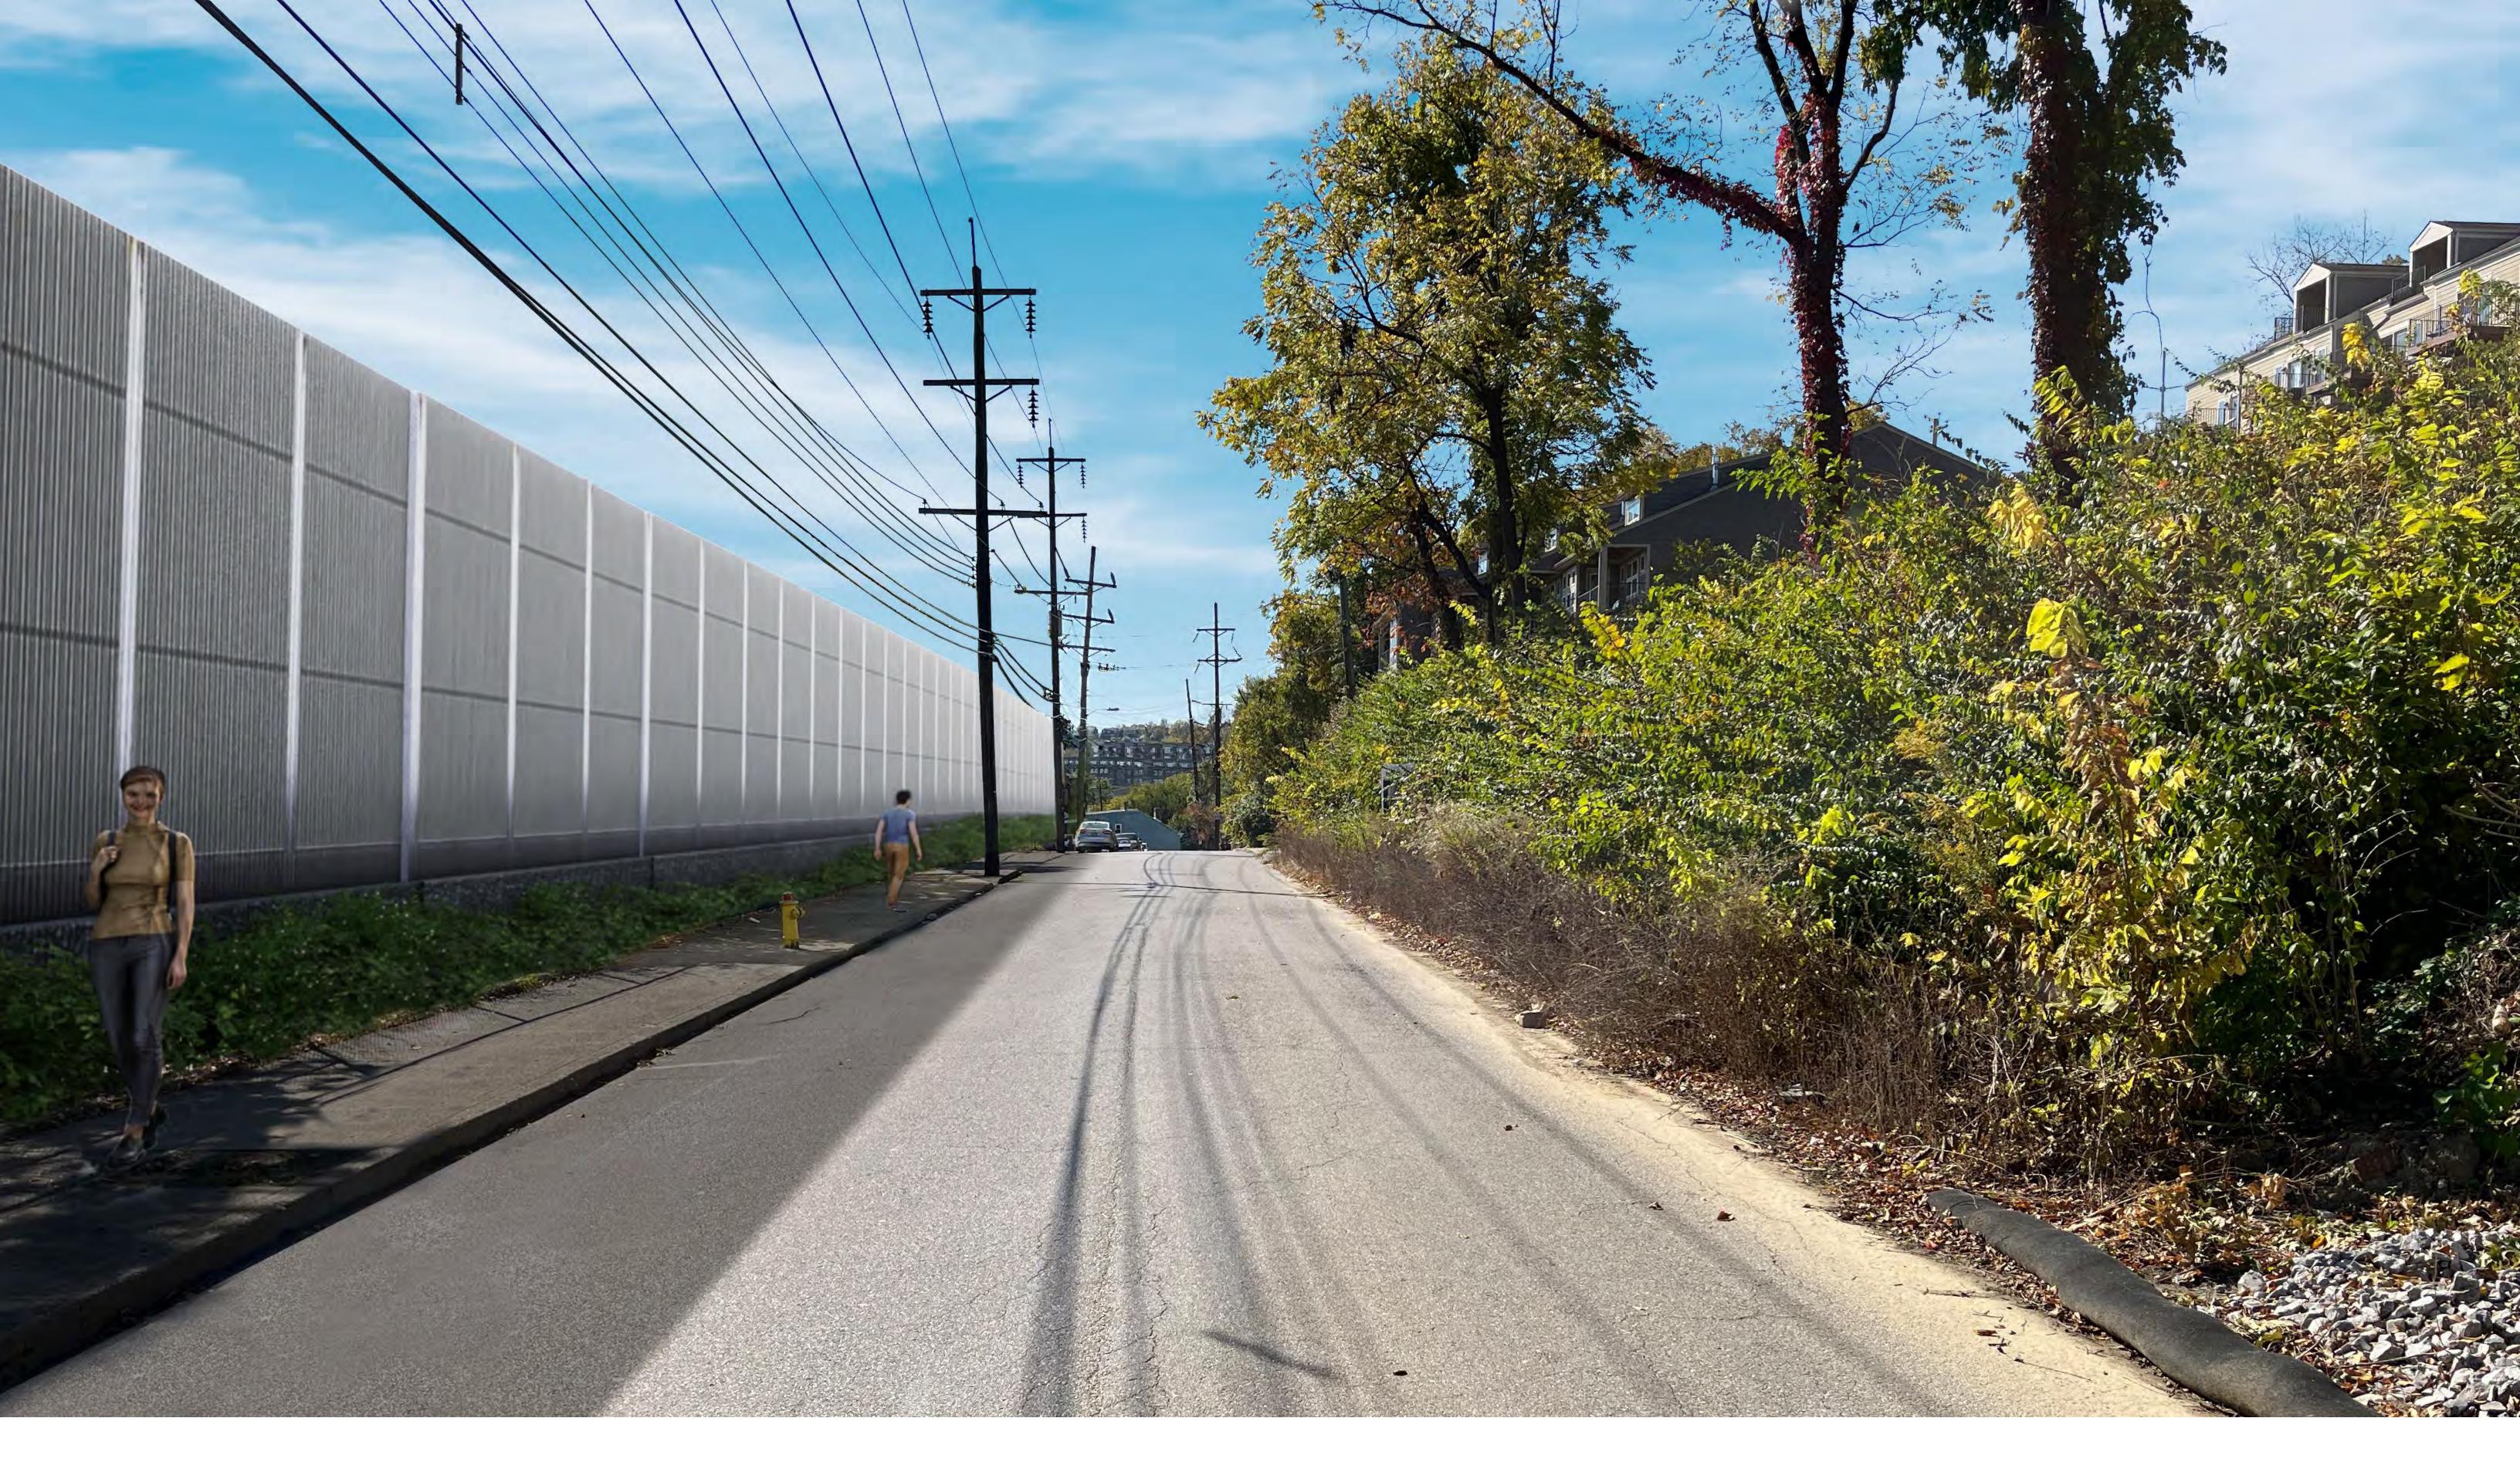

Option)















#### Brent Spence Bridge Corridor - Kentucky (Looking Southeast)











# Pike Street With Noise Walls (Looking Northwest) - Kentucky













# Pike Street Without Noise Wall (Looking West) - Kentucky















# Pike Street With Noise Wall (Looking West) - Kentucky













# Pike Street Without Noise Wall (Looking East) - Kentucky













# Pike Street With Noise Wall (Looking East) - Kentucky













# Goebel Park (Looking North) - Kentucky







# I-71/I-75 Corridor Without Noise Walls – Kentucky (Looking West from Goebel Park Clock Tower)











# I-71/I-75 Corridor With Noise Walls – Kentucky (Looking West from Goebel Park Clock Tower)















#### **Crescent Avenue Without Noise Wall - Kentucky** (Looking South)













#### **Crescent Avenue With Noise Wall - Kentucky** (Looking South)











#### **Crescent Avenue Without Noise Wall - Kentucky** (Looking North)













# **Crescent Avenue With Noise Wall - Kentucky** (Looking North)











**BRENT SPENCE** BRIDGE CORRIDOR

# Firefighters Memorial (Looking Southwest) - Ohio









#### BRENT SPENCE BRIDGE CORRIDOR

#### Brent Spence Bridge Corridor - Ohio (Looking North Near Ezzard Charles Drive)











# Ezzard Charles Drive (Looking West) - Ohio











# Findlay Street (Looking West) - Ohio