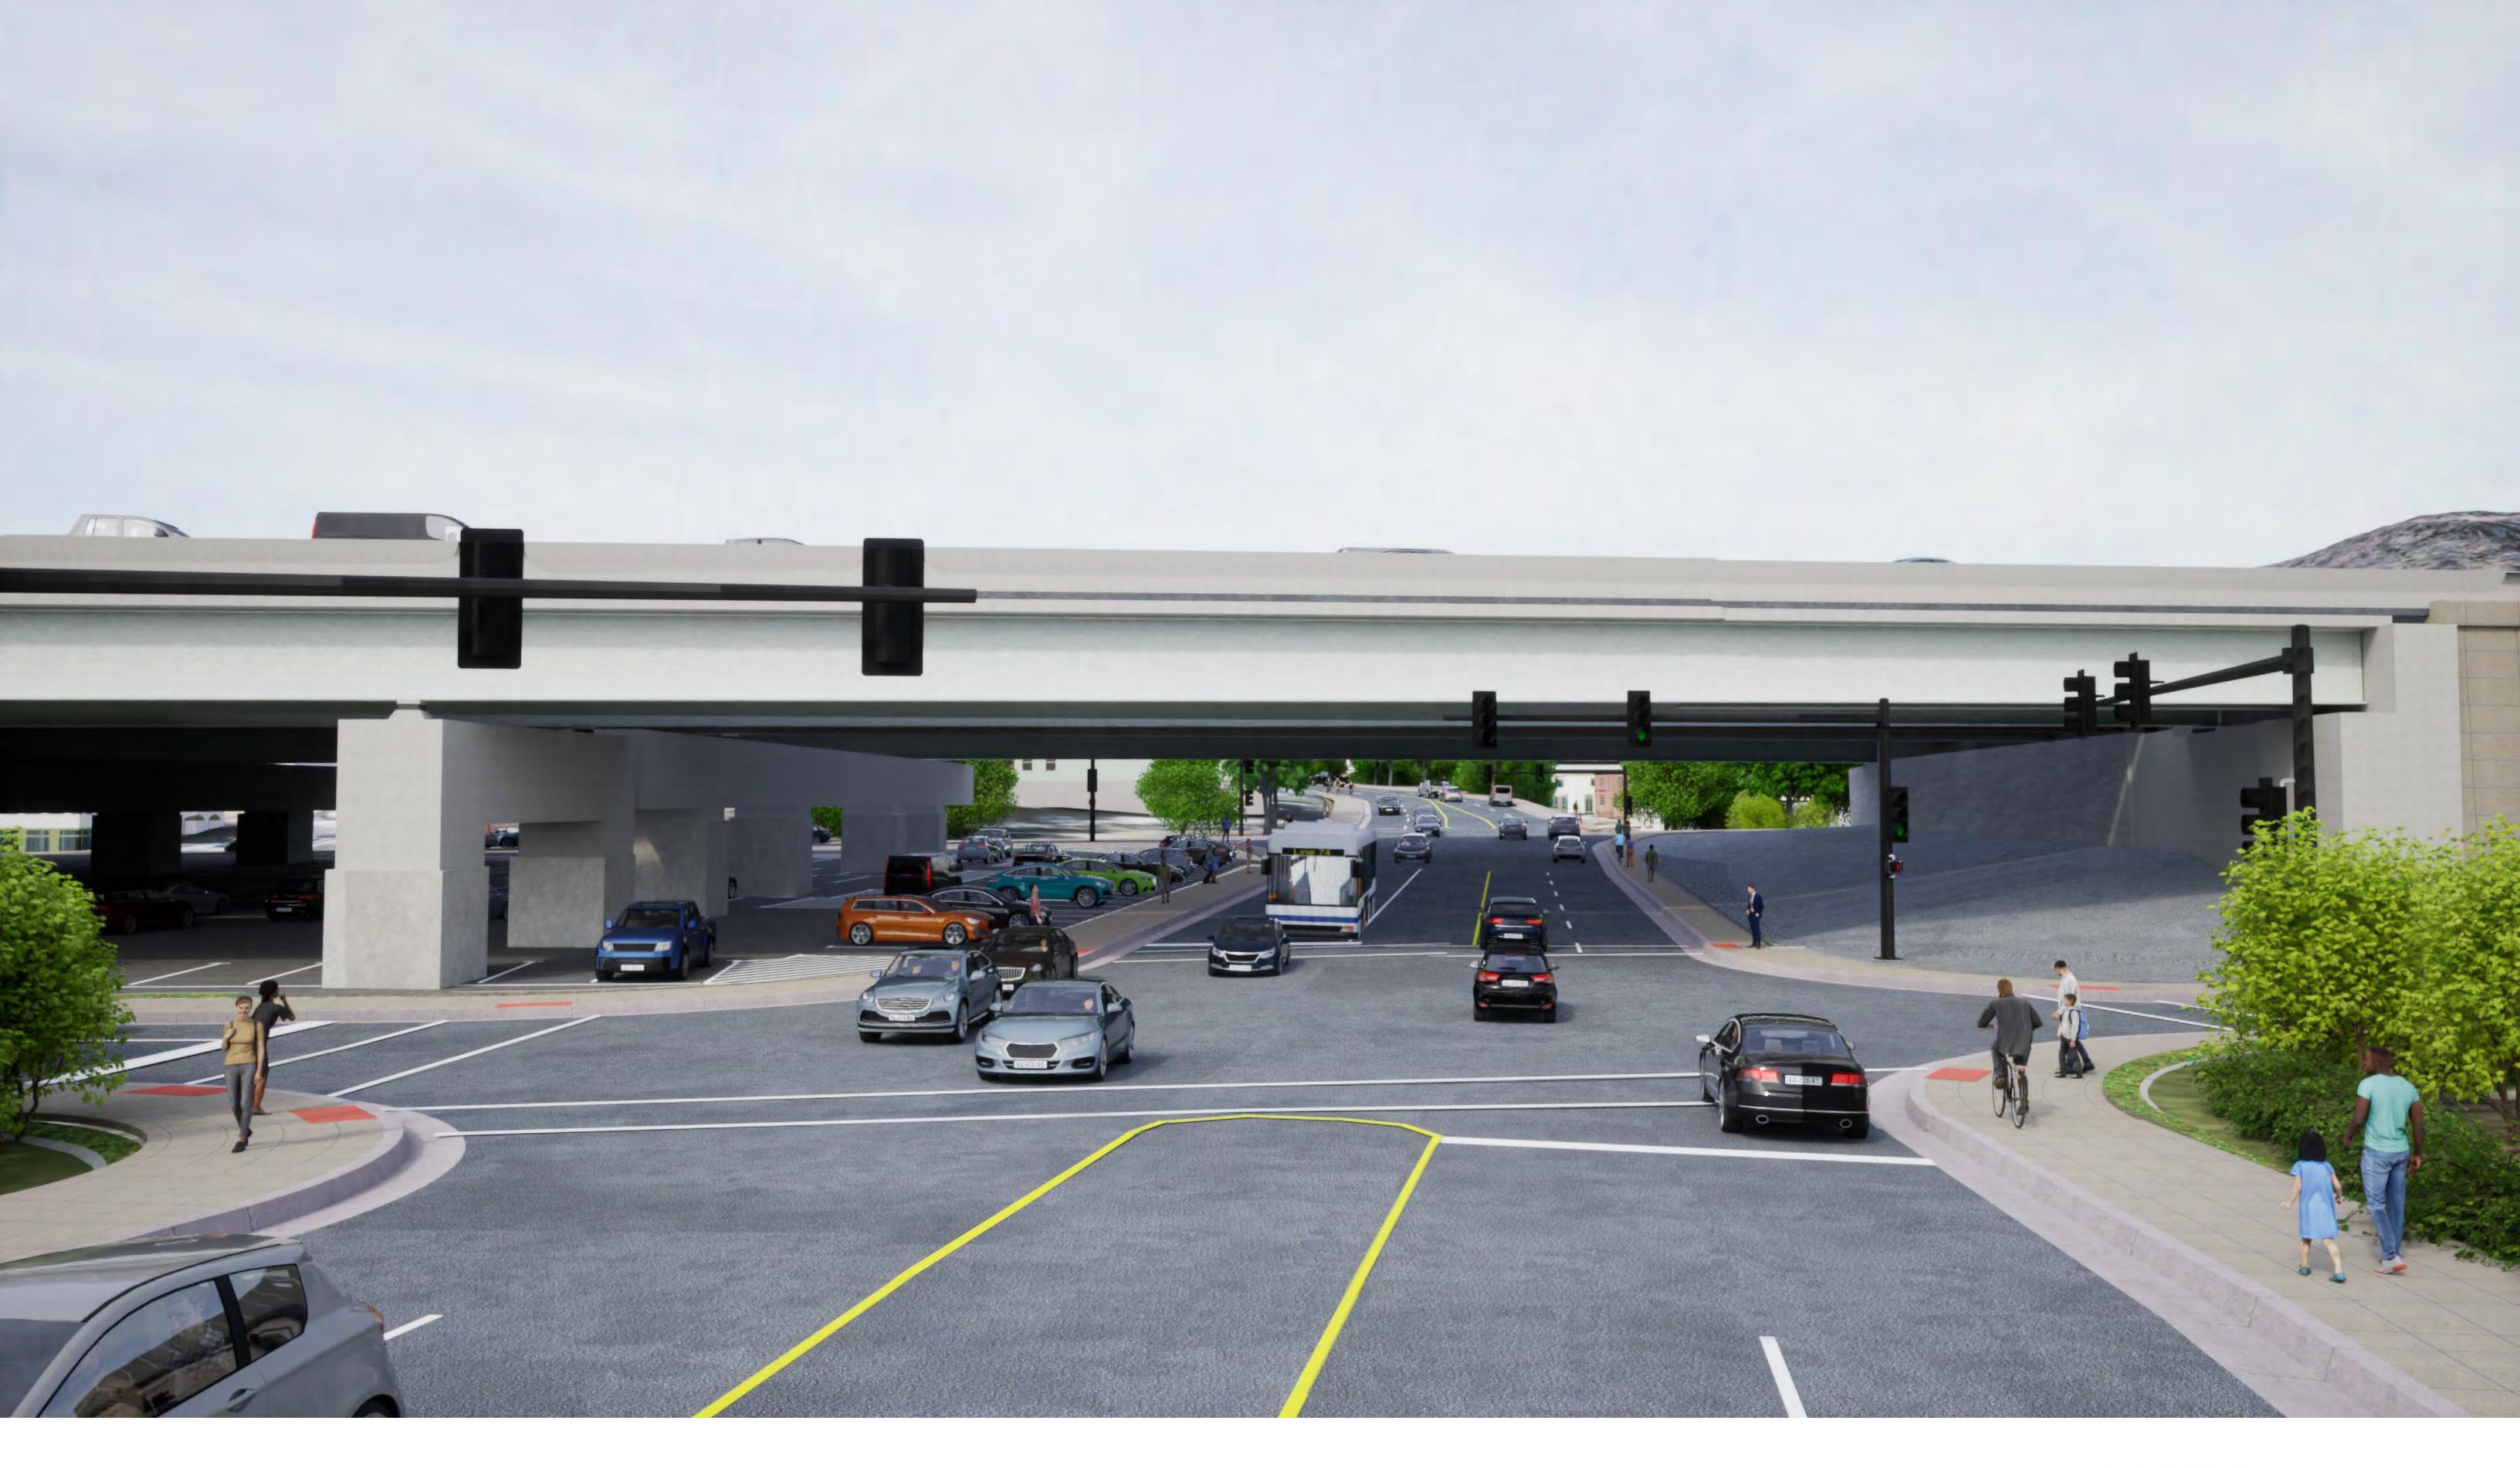

# Pike Street Without Noise Wall (Looking West) - Kentucky

# Pike Street Without Noise Wall (Looking East) - Kentucky