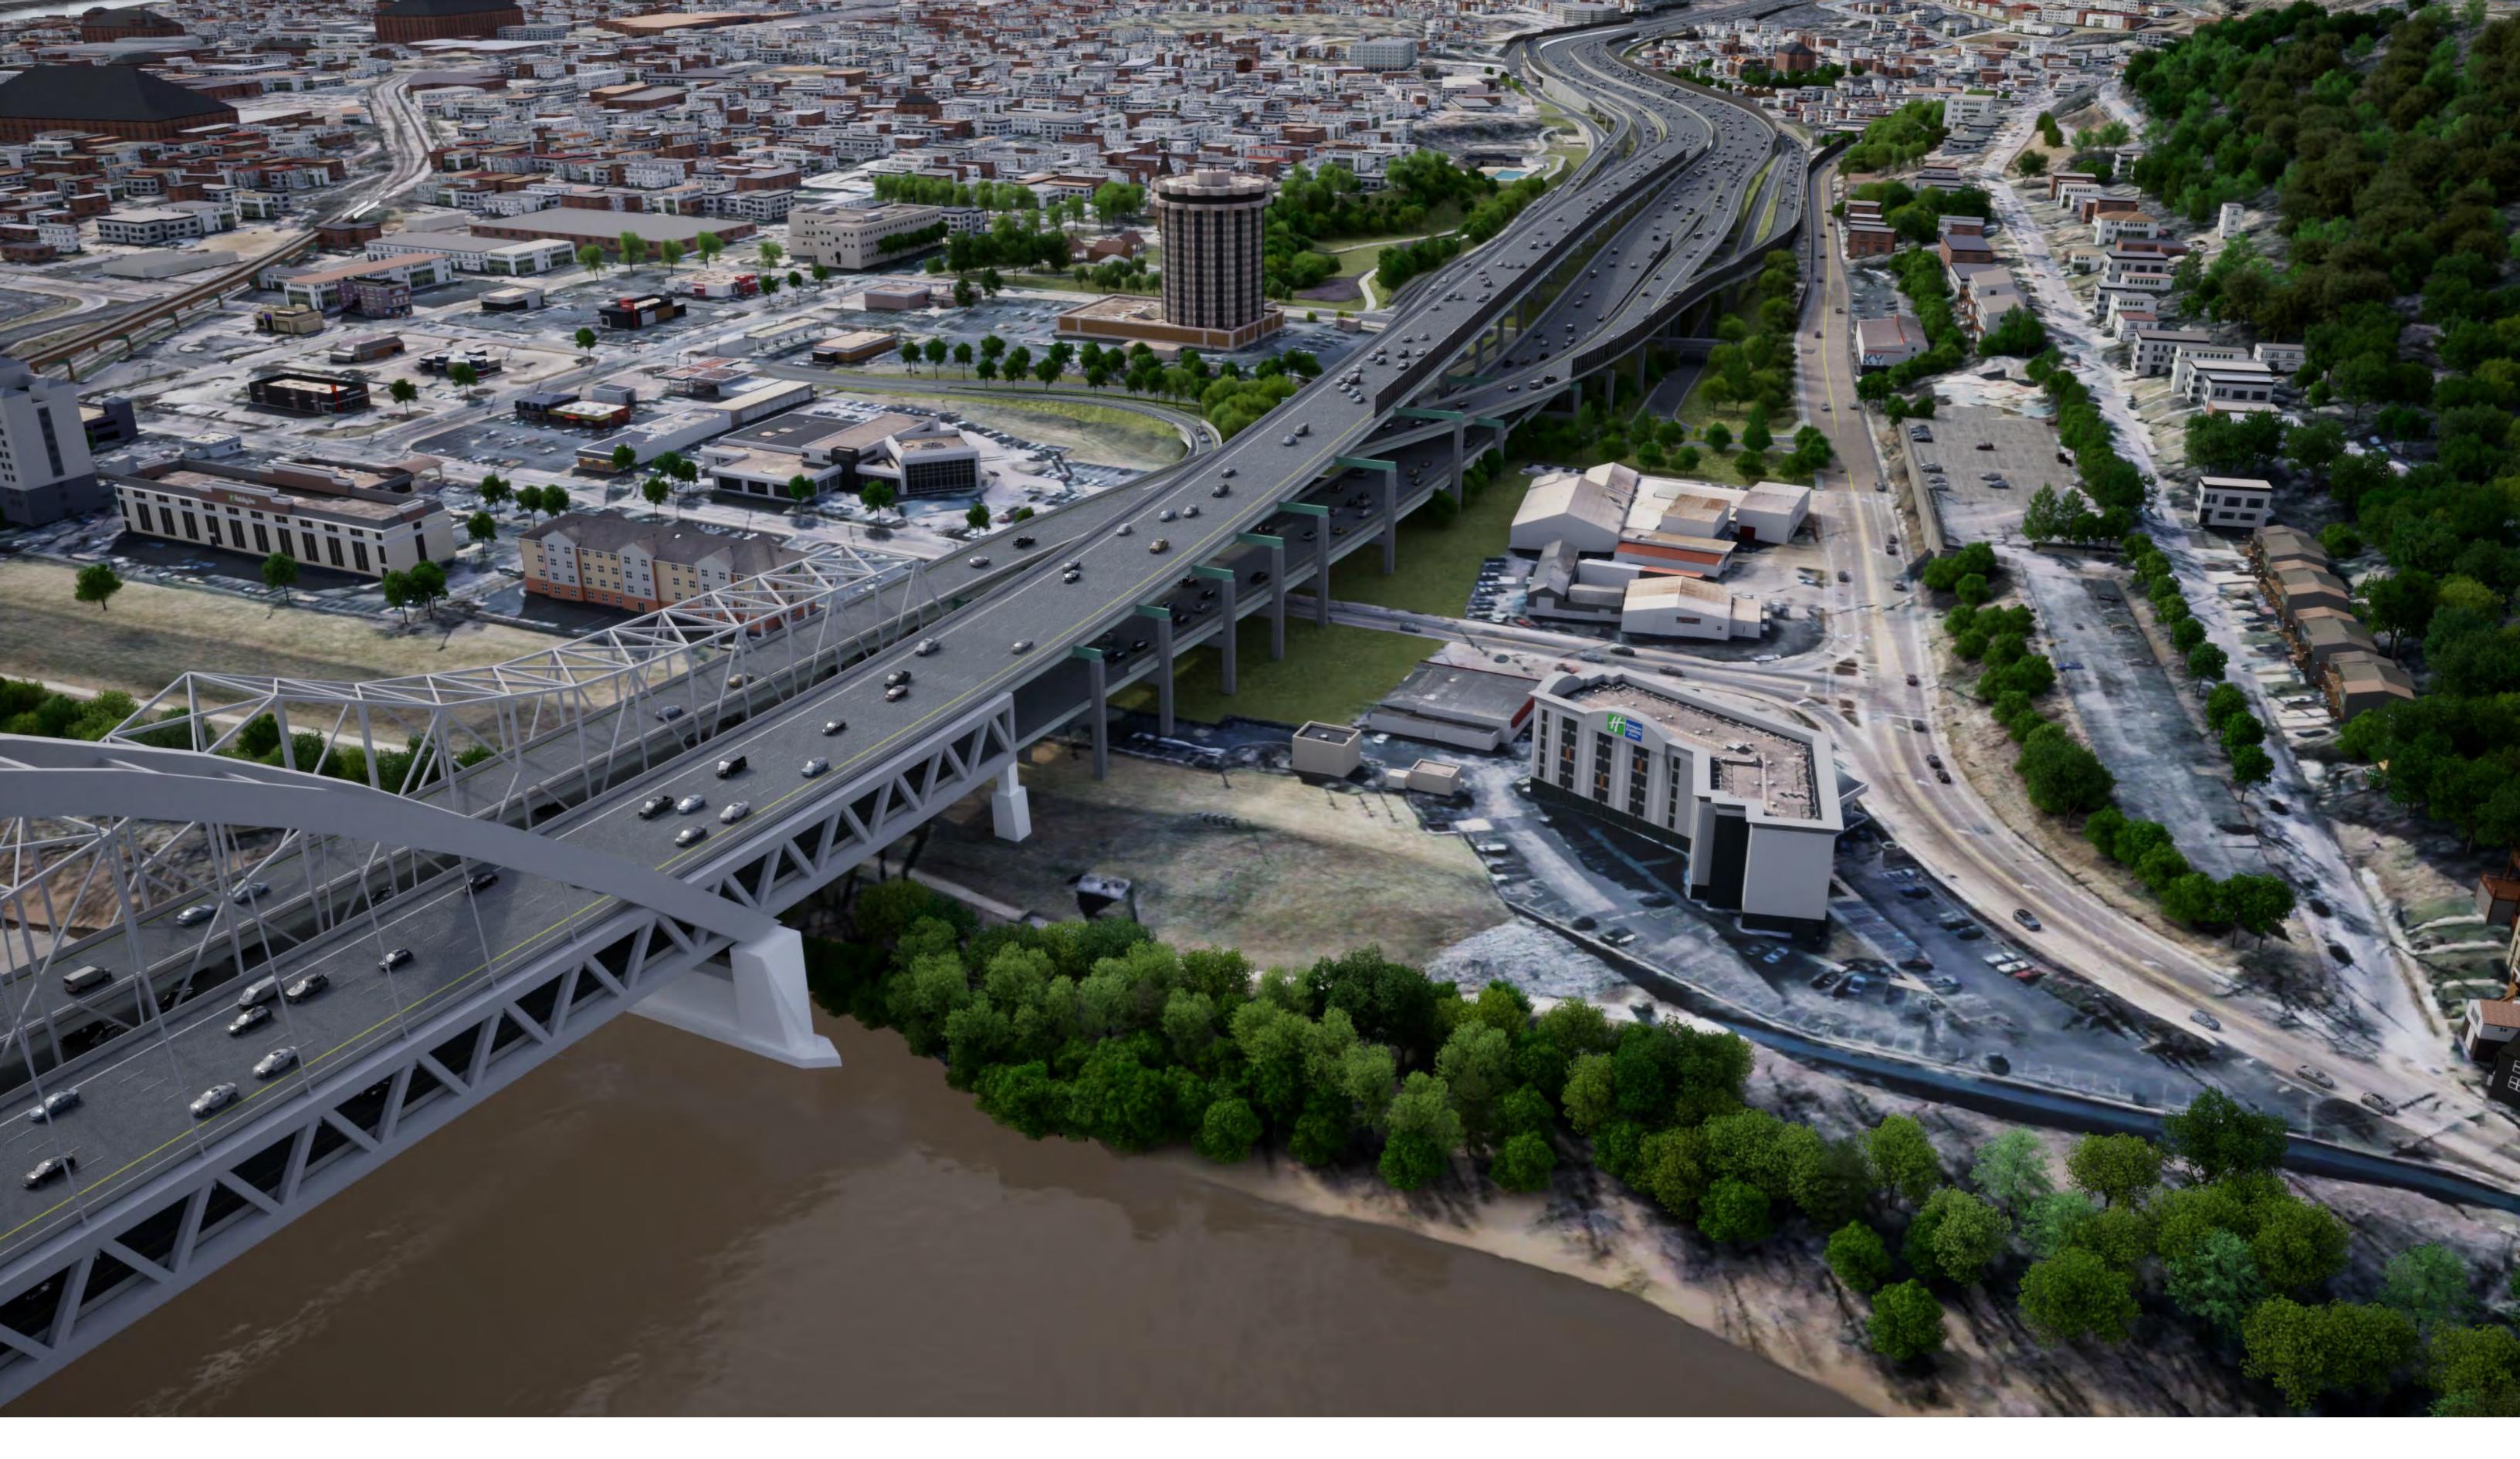

#### **Brent Spence Bridge Corridor** (Looking North from Kentucky)







# **Brent Spence Bridge Corridor** (Looking Northeast from Kentucky – Cable Stayed Option)











# **Brent Spence Bridge Corridor** (Looking Northeast from Kentucky – Arch Bridge Option)

















#### **Brent Spence Bridge Corridor** (Looking Northwest from Kentucky)







# **Brent Spence Bridge Corridor** (Looking Southeast from Ohio – Cable Stayed Option)











# **Brent Spence Bridge Corridor** (Looking Southeast from Ohio – Arch Bridge Option)















#### Brent Spence Bridge Corridor - Kentucky (Looking Southeast)











# Pike Street With Noise Walls (Looking Northwest) - Kentucky













# Pike Street Without Noise Wall (Looking West) - Kentucky















# Pike Street With Noise Wall (Looking West) - Kentucky













# Pike Street Without Noise Wall (Looking East) - Kentucky













# Pike Street With Noise Wall (Looking East) - Kentucky













# Goebel Park (Looking North) - Kentucky







# I-71/I-75 Corridor Without Noise Walls – Kentucky (Looking West from Goebel Park Clock Tower)











# I-71/I-75 Corridor With Noise Walls – Kentucky (Looking West from Goebel Park Clock Tower)















#### **Crescent Avenue Without Noise Wall - Kentucky** (Looking South)













#### **Cresc