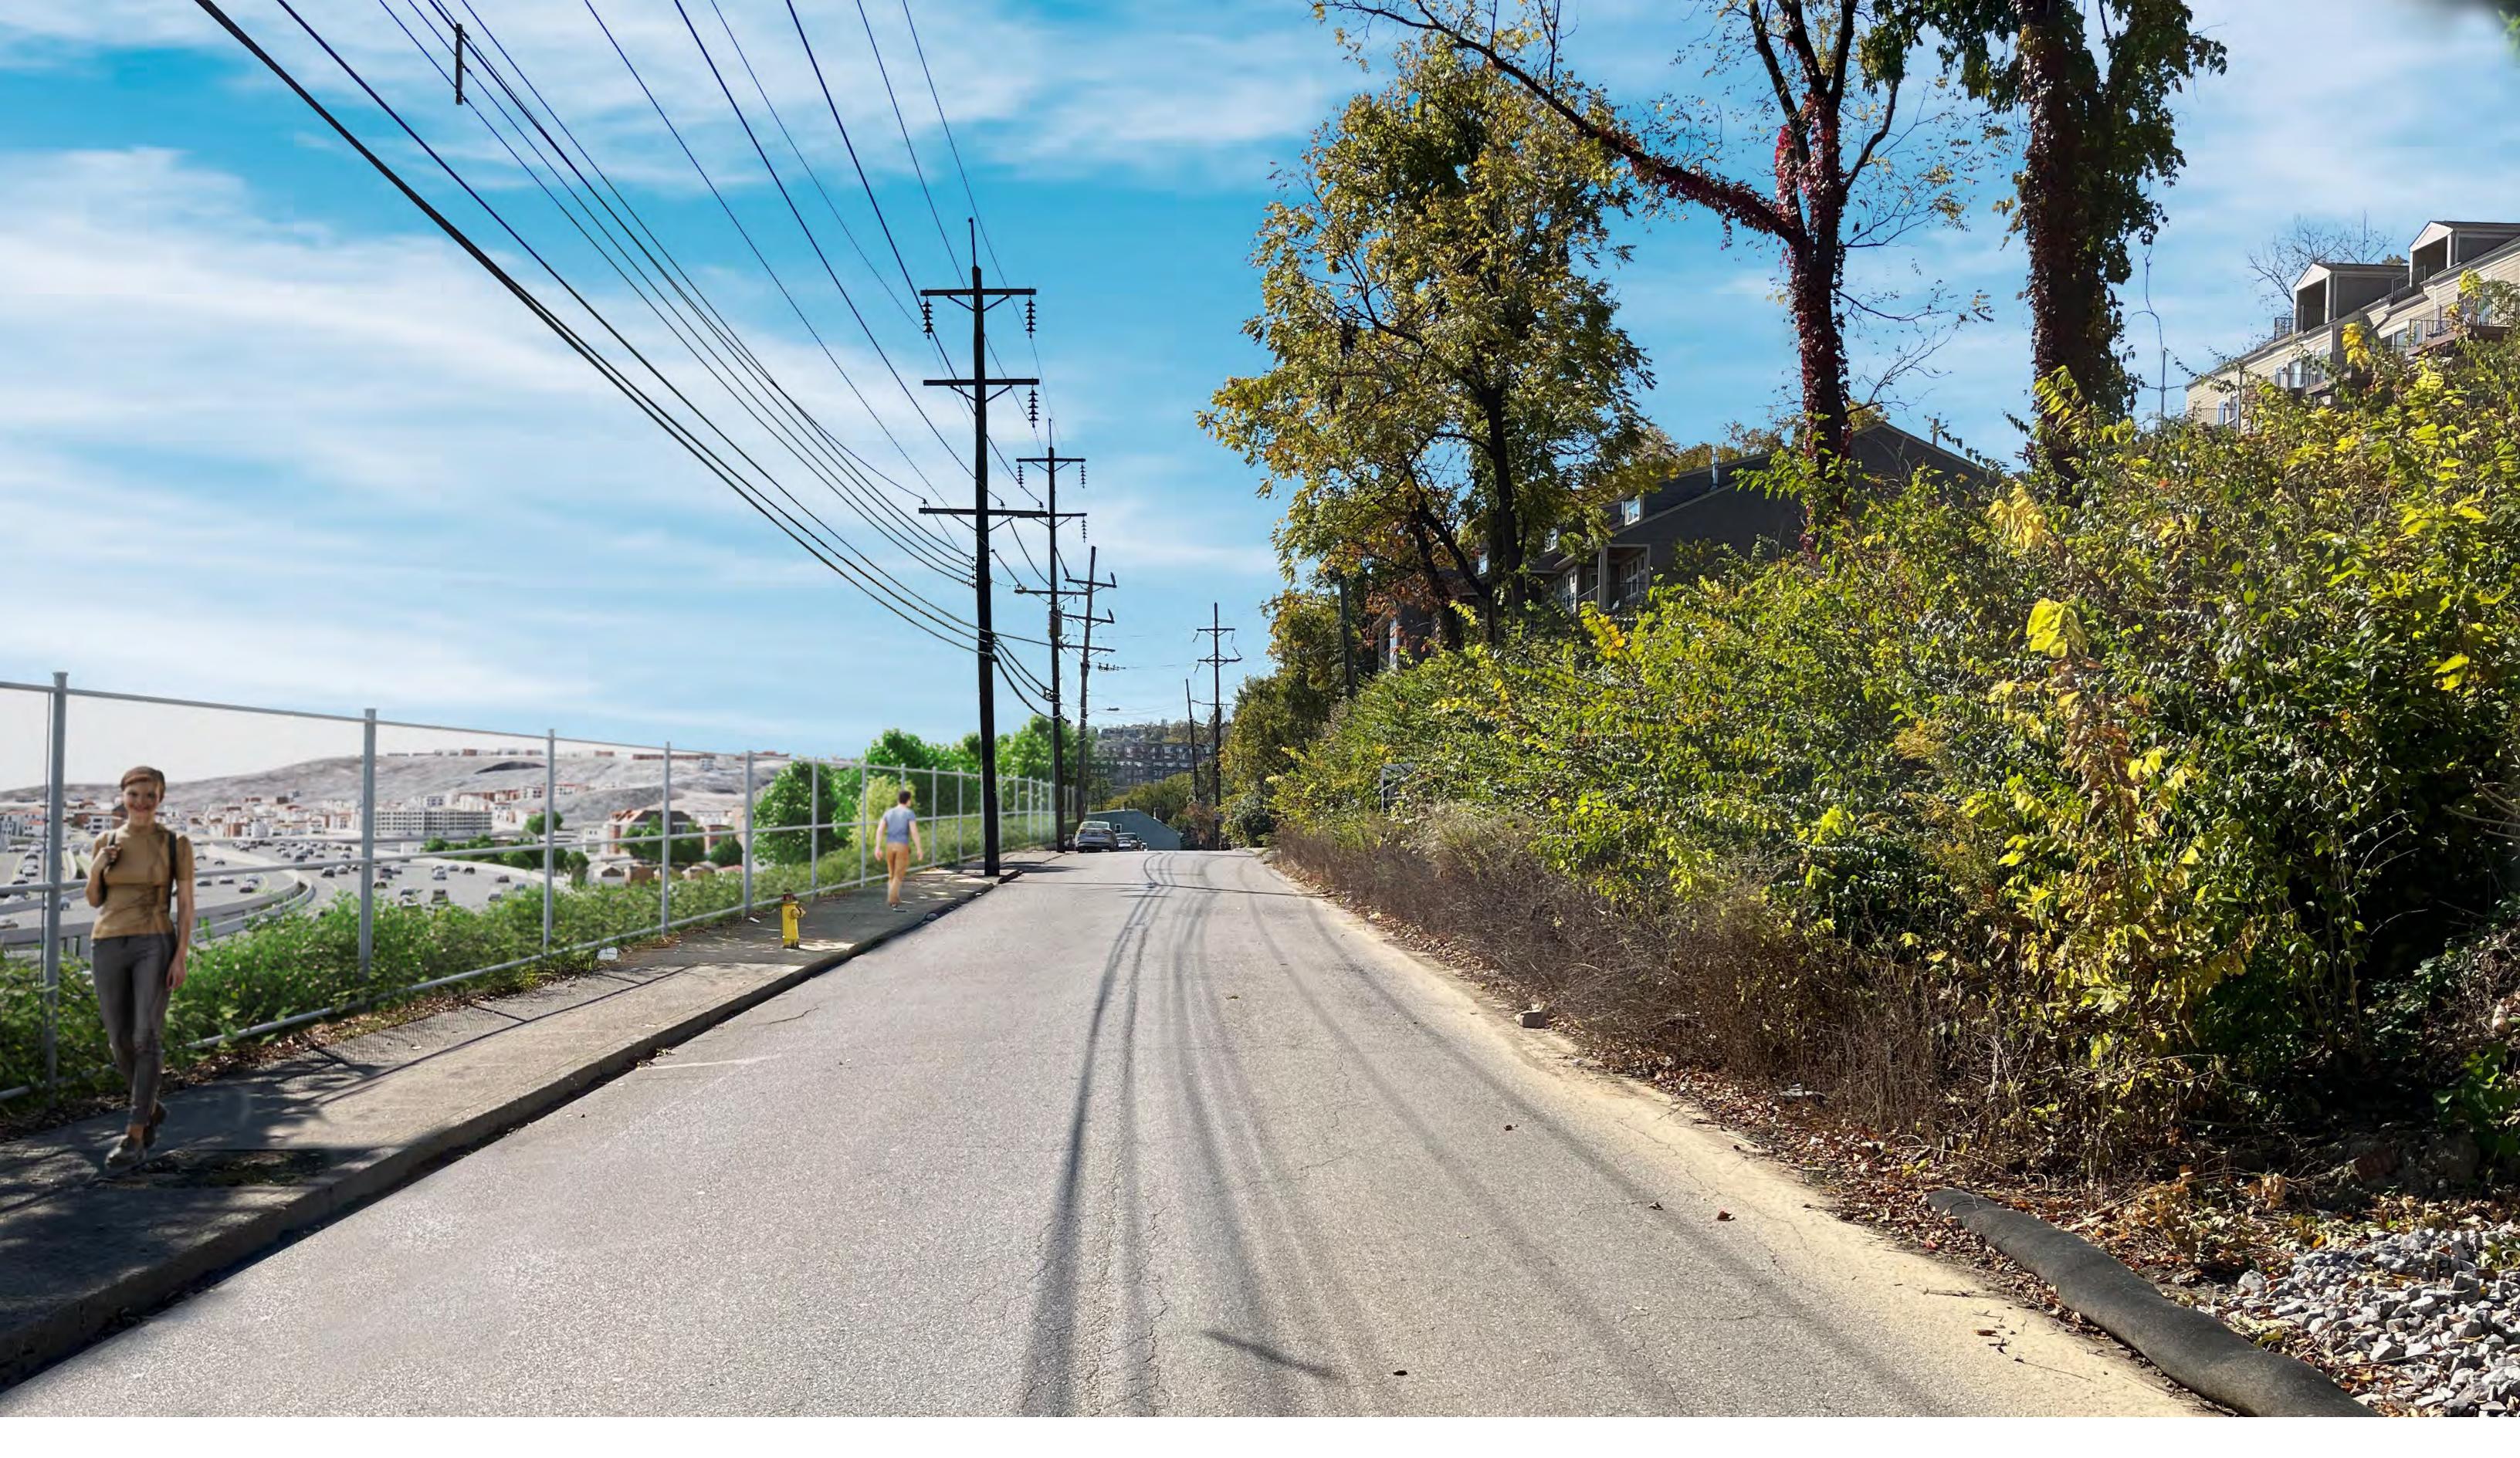

# **Brent Spence Bridge Corridor** (Looking Southeast from Ohio – Arch Bridge Option)















#### Brent Spence Bridge Corridor - Kentucky (Looking Southeast)











# Pike Street With Noise Walls (Looking Northwest) - Kentucky













# Pike Street Without Noise Wall (Looking West) - Kentucky















# Pike Street With Noise Wall (Looking West) - Kentucky













# Pike Street Without Noise Wall (Looking East) - Kentucky













# Pike Street With Noise Wall (Looking East) - Kentucky













# Goebel Park (Looking North) - Kentucky







# I-71/I-75 Corridor Without Noise Walls – Kentucky (Looking West from Goebel Park Clock Tower)











# I-71/I-75 Corridor With Noise Walls – Kentucky (Looking West from Goebel Park Clock Tower)















#### **Crescent Avenue Without Noise Wall - Kentucky** (Looking South)













#### **Crescent Avenue With Noise Wall - Kentucky** (Looking South)











#### **Crescent Avenue Without Noise Wall - Kentucky** (Looking North)













# **Crescent Avenue With Noise Wall - Kentucky** (Looking North)











**BRENT SPENCE** BRIDGE CORRIDOR

# Firefighters Memorial (Looking Southwest) - Ohio









#### BRENT SPENCE BRIDGE CORRIDOR

#### Brent Spence Bridge Corridor - Ohio (Looking North Near Ezzard Charles Drive)











# Ezzard Charles Drive (Looking West) - Ohio











# Findlay Street (Looking West) - Ohio