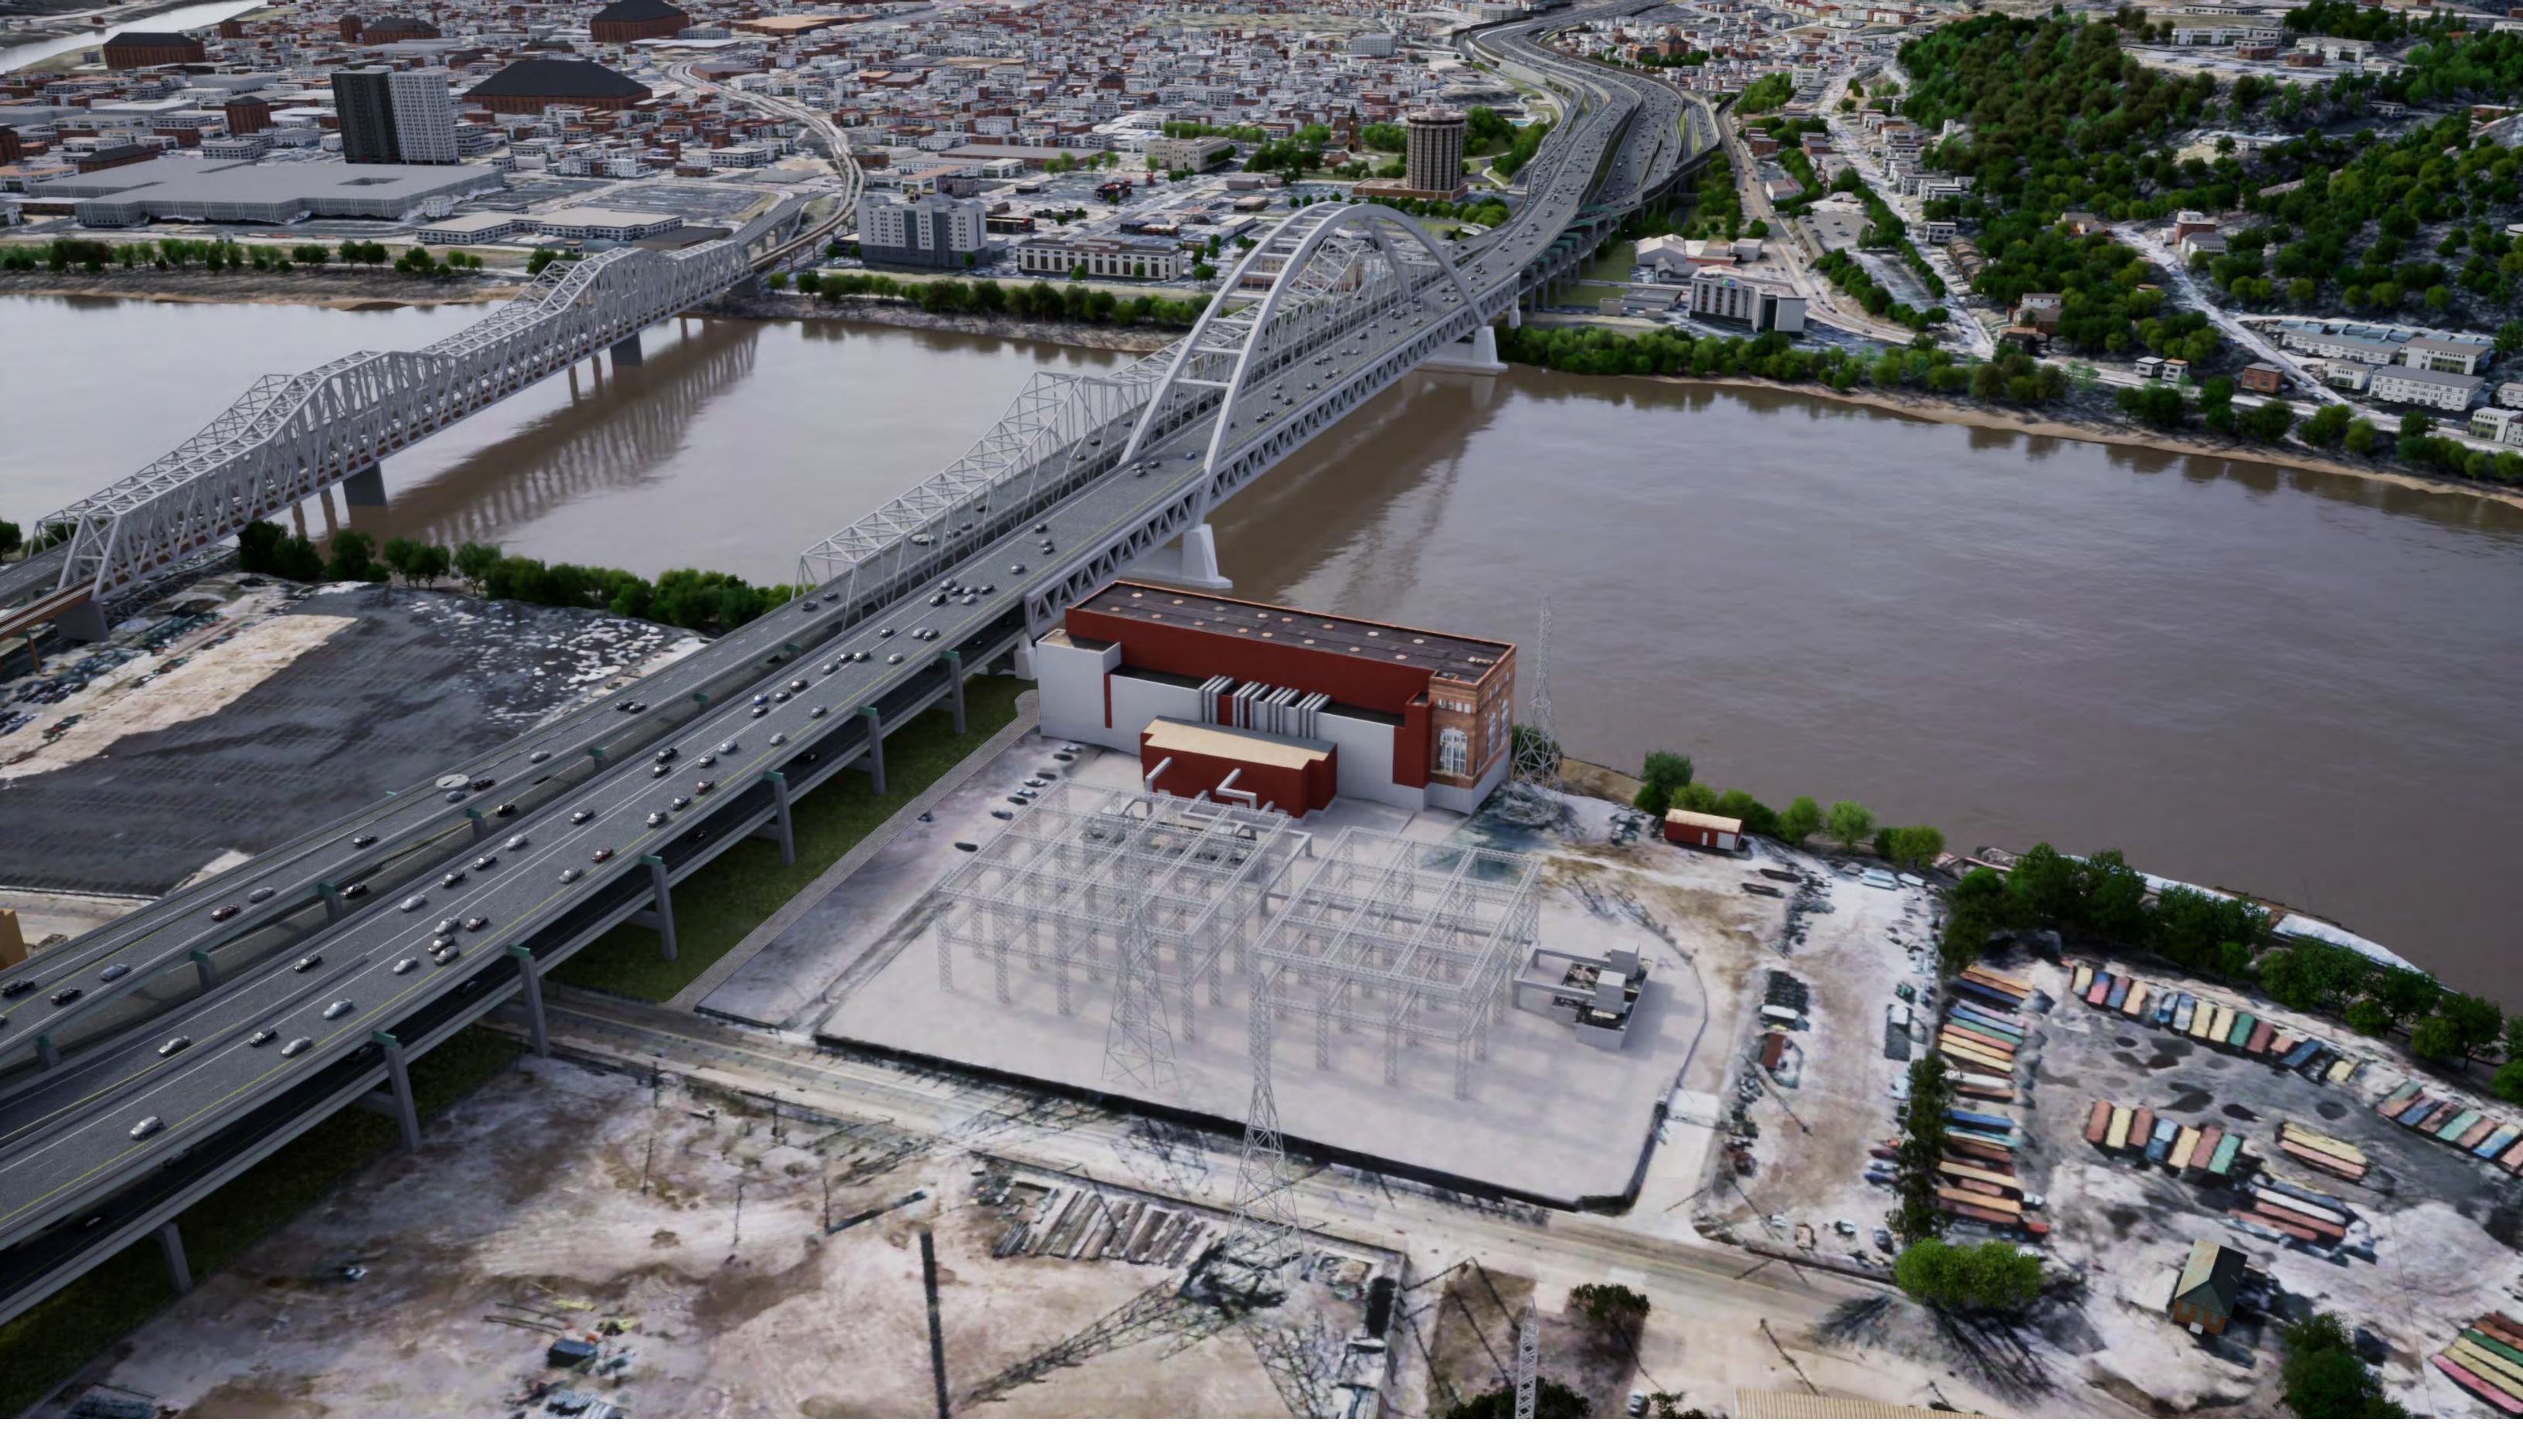

# **Brent Spence Bridge Corridor** (Looking Northeast from Kentucky – Arch Bridge Option)