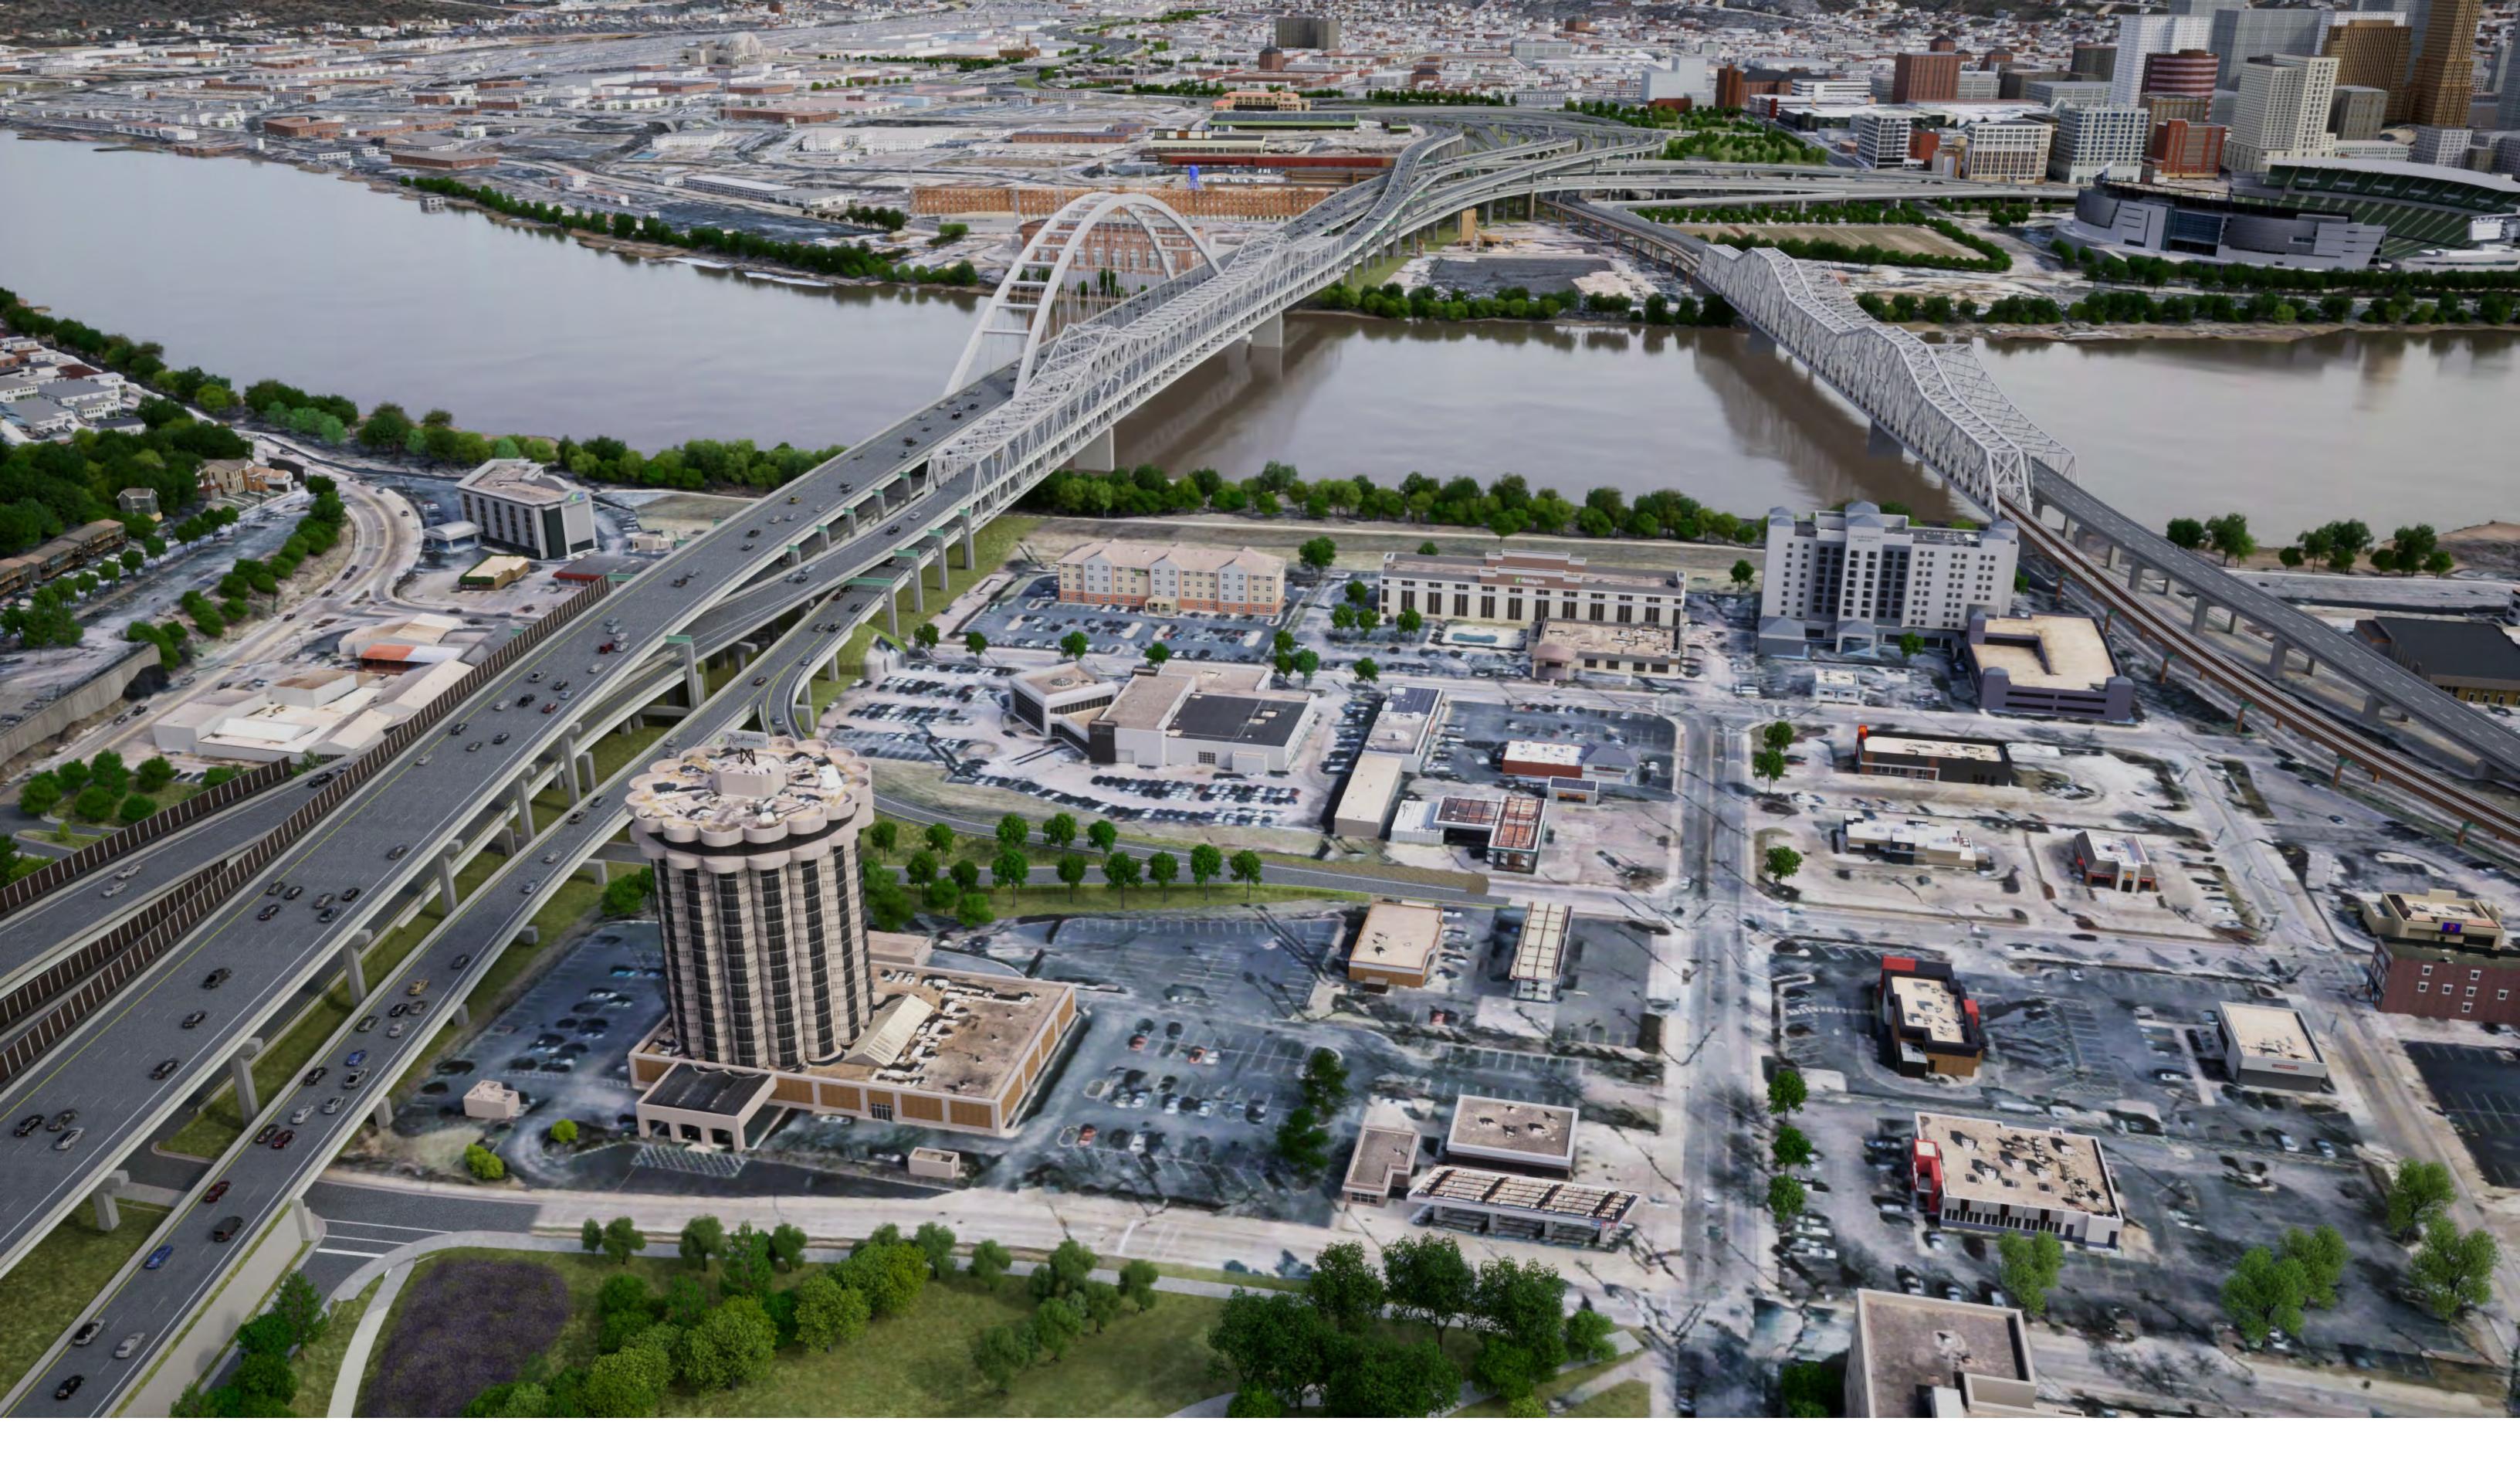

#### **Brent Spence Bridge Corridor** (Looking North from Kentucky)







# **Brent Spence Bridge Corridor** (Looking Northeast from Kentucky – Cable Stayed Option)











# **Brent Spence Bridge Corridor** (Looking Northeast from Kentucky – Arch Bridge Option)

















#### **Brent Spence Bridge Corridor** (Looking Northwest from Kentucky)







# **Brent Spence Bridge Corridor** (Looking Southeast from Ohio – Cable Stayed Option)











# **Brent Spence Bridge Corridor** (Looking Southeast from Ohio – Arch Bridge Option)















#### Brent Spence Bridge Corridor - Kentucky (Looking Southeast)











# Pike Street With Noise Walls (Looking Northwest) - Kentucky













# Pike Street Without Noise Wall (Looking West) - Kentucky















# Pike Street With Noise Wall (Looking West) - Kentucky













# Pike Street Without Noise Wall (Looking East) - Kentucky













# Pike Street With Noise Wall (Looking East) - Kentucky













# Goebel Park (Looking North) - Kentucky







# I-71/I-75 Corridor Without Nois